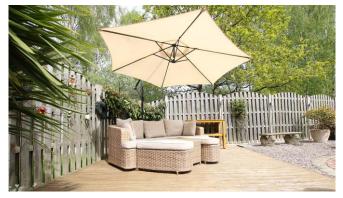

#### Outside

To the front and side of the property is a block paved driveway. The rest of the front is gravelled with an area of plants and shrubs.

Gated side access leads to the enclosed low maintenance rear garden with block paved areas, gravelled areas and shrubs, which overlooks woodland and a lake. There is a decked seating area and summer house with power and outside power points both front and rear. Electric car charging point.