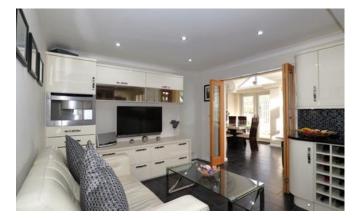

### Living Kitchen 20'1" x 11'5" (6.1m x 3.5m)

Window to rear aspect and folding doors into the Garden Room. Fitted with a range of wall and base units with granite work surface over and one and a half bowl drainer sink unit with water softener. Integrated Neff appliances include double oven, four plate induction hob with extractor over, dishwasher, fridge, coffee machine, microwave and wine cooler. Tiled flooring, fitted storage units and radiators.

### Garden Room 21'1" x 8'8" (6.4m x 2.6m)

French doors to rear garden, column radiator and tiled flooring.