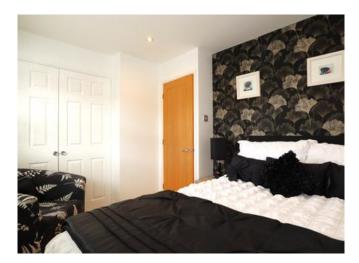

### Bedroom Two 12'2" x 10'8" (3.7m x 3.3m)

Window to rear aspect and radiator.

### Bedroom Three 10'2" x 7'3" (3.1m x 2.2m)

Window to front aspect, radiator and built in wardrobes.

### Bedroom Four 8'9" x 6'5" (2.7m x 2m)

Window to front aspect and radiator.