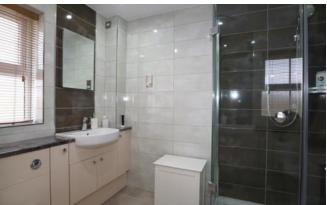

### Bathroom 8'1" x 6'5" (2.5m x 2m)

Window to side aspect. Fully tiled and fitted with low level wc, wash hand a=basin with vanity unit and panelled bath with glazed shower screen and mains shower.