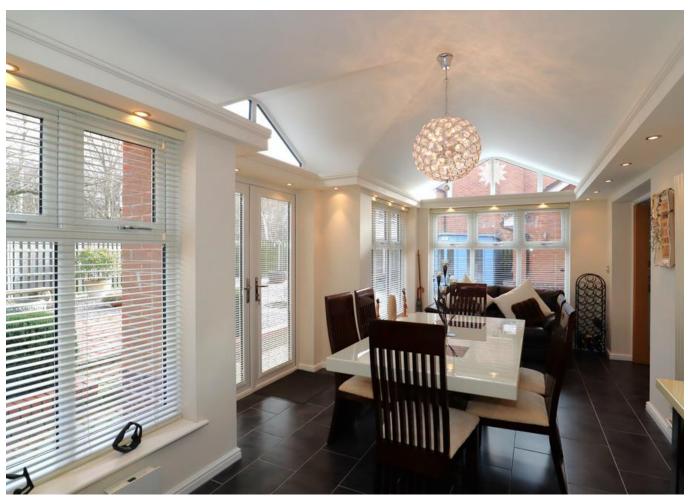

### Garden Room 21'1" x 8'8" (6.4m x 2.6m)

French doors to rear garden, column radiator and tiled flooring.