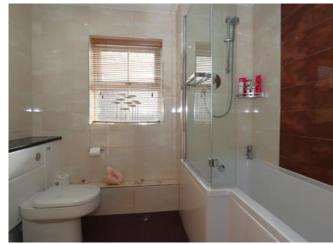

### Bathroom 8'1" x 6'5" (2.5m x 2m)

Window to side aspect. Fully tiled and fitted with low level wc, wash hand a=basin with vanity unit and panelled bath with glazed shower screen and mains shower.