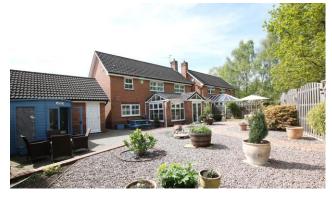

Immaculately Presented Detached House situated in a secluded position within this sought after cul de sac which is conveniently located for amenities, country park walks and transport links. The goodsized accommodation comprises Entrance Hall, 17ft Lounge, Living Kitchen with integrated Neff appliances, 21ft Garden Room, Utility Room, Study and Cloak Room to the ground floor. Upstairs, Landing, Bathroom and Four Bedrooms with Ensuite to Bedroom One. Outside there are low maintenance Gardens to the front and rear with woodland and lake views to the rear, a Driveway and Detached Double Garage. The property further benefits from Gas Central Heating and uPVC Double Glazing.

#### Outside

To the front and side of the property is a block paved driveway. The rest of the front is gravelled with an area of plants and shrubs.

Gated side access leads to the enclosed low maintenance rear garden with block paved areas, gravelled areas and shrubs, which overlooks woodland and a lake. There is a decked seating area and summer house with power and outside power points both front and rear. Electric car charging point.