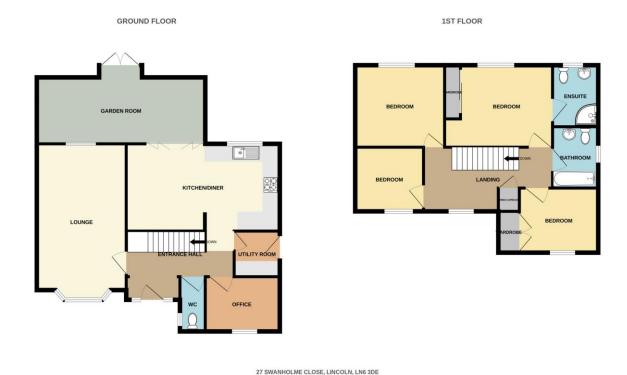

ntenance rear garden with block paved areas, gravelled areas and shrubs, which overlooks woodland and a lake. There is a decked seating area and summer house with power and outside power points both front and rear. Electric car charging point.

# Detached Double Garage 19'7" x 19'7" (6m x 6m)

Electric door, power, lighting and plumbing.

### **Agents Note**

These particulars are issued in good faith but do not constitute representations of fact or form part of any offer or contract. The matters referred to in these particulars should be independently verified by prospective buyers or tenants. Neither Newton Fallowell nor any of its employees or agents has any authority to make or give any representation or warranty whatever in relation to this property.



















### Floorplan







# NEWTONFALLOWELL

Newton Fallowell Lincoln

01522 516590 lincoln@newtonfallowell.co.uk