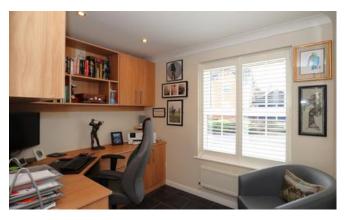

### Study 9'1" x 7'2" (2.8m x 2.2m)

Window to front aspect, radiator and fitted desk and storage. Tiled flooring.