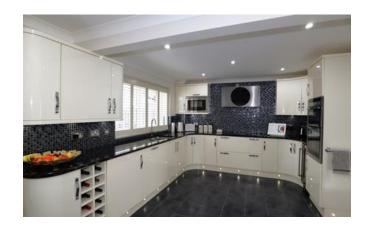

### Living Kitchen 20'1" x 11'5" (6.1m x 3.5m)

Window to rear aspect and folding doors into the Garden Room. Fitted with a range of wall and base units with granite work surface over and one and a half bowl drainer sink unit with water softener. Integrated Neff appliances include double oven, four plate induction hob with extractor over, dishwasher, fridge, coffee machine, microwave and wine cooler. Tiled flooring, fitted storage units and radiators.