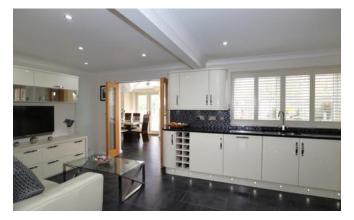

### Living Kitchen 20'1" x 11'5" (6.1m x 3.5m)

Window to rear aspect and folding doors into the Garden Room. Fitted with a range of wall and base units with granite work surface over and one and a half bowl drainer sink unit with water softener. Integrated Neff appliances include double oven, four plate induction hob with extractor over, dishwasher, fridge, coffee machine, microwave and wine cooler. Tiled flooring, fitted storage units and radiators.