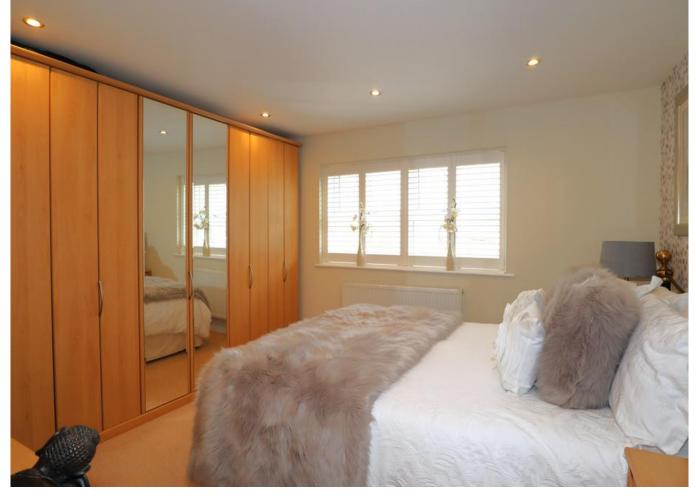

### Bedroom One 13'5" x 10'7" (4.1m x 3.2m)

Window to rear aspect, radiator and fitted wardrobes.