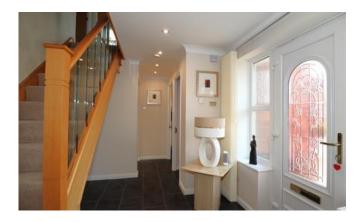

#### **Entrance Hall**

Door to front aspect, tiled flooring, stairs to first floor and two radiators.