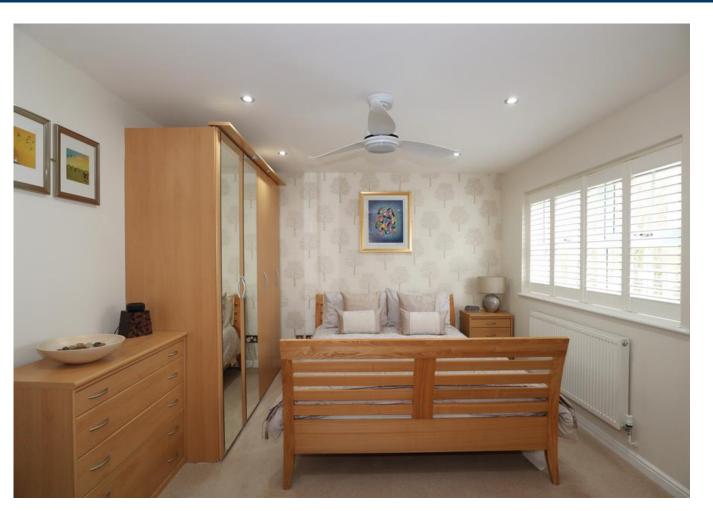

### Bedroom One 13'5" x 10'7" (4.1m x 3.2m)

Window to rear aspect, radiator and fitted wardrobes.