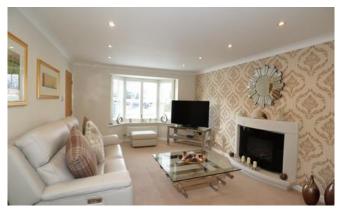

### Lounge 17'4" x 11'8" (5.3m x 3.6m)

Bay window to front aspect and window to rear. Gas fire within decorative surround and two radiators.