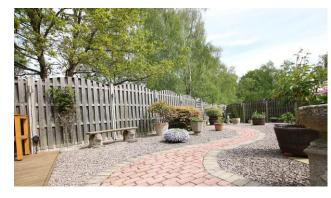

#### Outside

To the front and side of the property is a block paved driveway. The rest of the front is gravelled with an area of plants and shrubs.

Gated side access leads to the enclosed low maintenance rear garden with block paved areas, gravelled areas and shrubs, which overlooks woodland and a lake. There is a decked seating area and summer house with power and outside power points both front and rear. Electric car charging point.