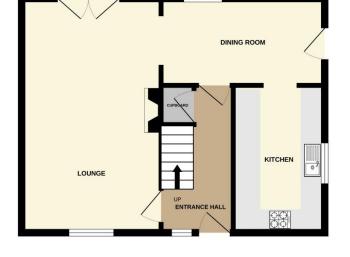

### **Entrance Hall**

External door and window to front aspect, stairs to first floor with cupboard under and radiator.

#### Kitchen Diner 5.64m x 3.77m (18'6" x 12'5")

Windows to side and rear aspect, external door to side aspect. Fitted with a range of wall and base units with worktops over, sink with drainer, space and plumbing for both washing machine and tumble dryer, four burner gas hobs with extractor over, single electric oven and radiator.

#### Lounge 5.64m x 3.37m (18'6" x 11'1")

Window to front aspect and patio doors to rear aspect. Feature fireplace and radiator.

Landing Access to loft.

Bedroom One 3.79m x 3.24m (12'5" x 10'7") Window to front aspect, built-in wardrobe and radiator.

Bedroom Two 2.92m x 3.21m (9'7" x 10'6") Window to front aspect, built in wardrobes and radiator.

# Bedroom Three 2.92m x 2.43m (9'7" x 8'0")

Window to rear aspect, built in wardrobe and radiator.

### Bathroom

Window to side aspect and fitted with corner bath, single shower cubicle, low level WC, wash hand basin, extractor and radiator.

#### GROUND FLOOR 450 sq.ft. (41.8 sq.m.) approx.

1ST FLOOR 454 sq.ft. (42.2 sq.m.) approx.

SHROPSHIRE ROAD, SCAMPTON LN1 2UE

TOTAL FLOOR AREA : 904 sq.ft. (84.0 sq.m.) approx. Whilst every attempt has been made to ensure the accuracy of the floorplan contained here, measurements of dors, windows, rooms and any other items are approximate and no responsibility is taken for any error, omission or mis-statement. This plan is for illustrative purposes only and should be used as such by any prospective purchaser. The services, systems and appliances shown have not been tested and no guarantee as to their operability or efficiency can be given. Made with Metropix ©2025