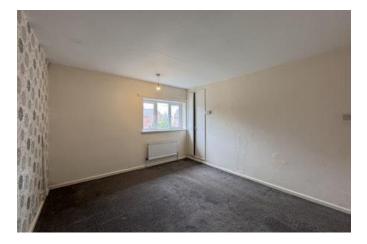

#### Lounge 5.64m x 3.37m (18'6" x 11'1")

Window to front aspect and patio doors to rear aspect. Feature fireplace and radiator.

Landing Access to loft.

Bedroom One 3.79m x 3.24m (12'5" x 10'7") Window to front aspect, built-in wardrobe and radiator.

Bedroom Two 2.92m x 3.21m (9'7" x 10'6") Window to front aspect, built in wardrobes and radiator.

# Bedroom Three 2.92m x 2.43m (9'7" x 8'0")

Window to rear aspect, built in wardrobe and radiator.