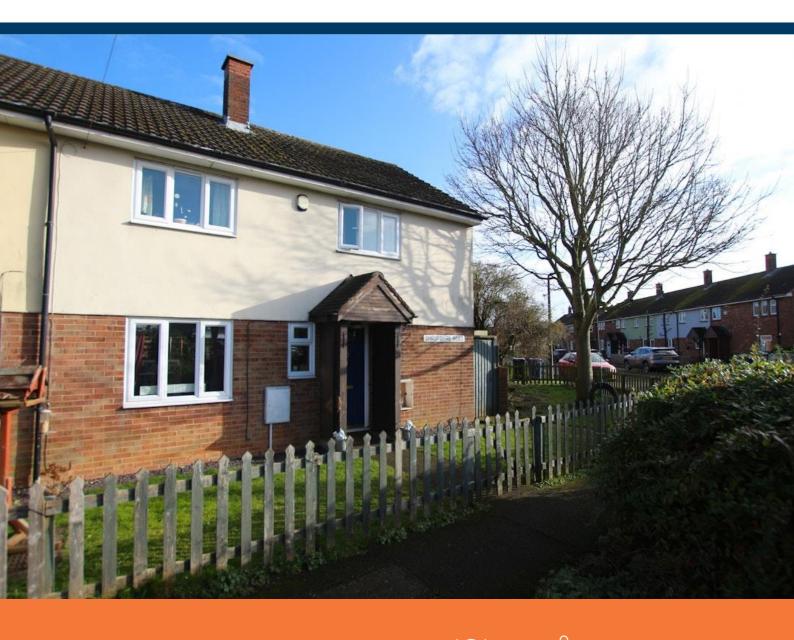

# Shropshire Road, Scampton

# £169,999

- Semi-Detached House
- **Three Bedrooms**
- **Kitchen Diner**
- NO ONWARD CHAIN

- Four Piece Bathroom
- **Popular Location**
- Freehold
- **EPC** Rating C

A well presented Semi-detached House, located in the popular area of RAF Scampton. Accommodation boasts of a large lounge with feature fireplace, a dining area and good size kitchen. There are two large double bedrooms and a good size single bedroom, all with built in wardrobes, and a large family, four piece bathroom. There are fenced gardens to the front and rear of the property, with two well laid patio areas in the rear garden. There is also a shed fitted with electrics and two allocated parking spaces. The property also benefits from Gas Central Heating, uPVC Double Glazing and being sold WITH NO ONWARD CHAIN.

# **Outside Front**

Lawned garden and two allocated parking spaces.

### **Outside Rear**

Lawned garden with two patio areas and shed.