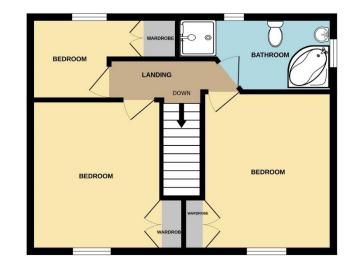

#### GROUND FLOOR 450 sq.ft. (41.8 sq.m.) approx.

1ST FLOOR 454 sq.ft. (42.2 sq.m.) approx.

SHROPSHIRE ROAD, SCAMPTON LN1 2UE

TOTAL FLOOR AREA : 904 sq.ft. (84.0 sq.m.) approx. Whilst every attempt has been made to ensure the accuracy of the floorplan contained here, measurements of dors, windows, rooms and any other items are approximate and no responsibility is taken for any error, omission or mis-statement. This plan is for illustrative purposes only and should be used as such by any prospective purchaser. The services, systems and appliances shown have not been tested and no guarantee as to their operability or efficiency can be given. Made with Metropix ©2025