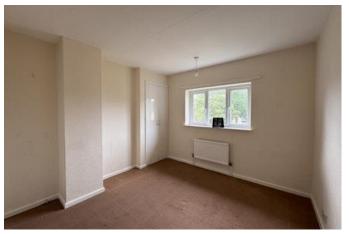

#### Lounge 5.64m x 3.37m (18'6" x 11'1")

Window to front aspect and patio doors to rear aspect. Feature fireplace and radiator.

Landing Access to loft.

Bedroom One 3.79m x 3.24m (12'5" x 10'7") Window to front aspect, built-in wardrobe and radiator.

Bedroom Two 2.92m x 3.21m (9'7" x 10'6") Window to front aspect, built in wardrobes and radiator.

# Bedroom Three 2.92m x 2.43m (9'7" x 8'0")

Window to rear aspect, built in wardrobe and radiator.