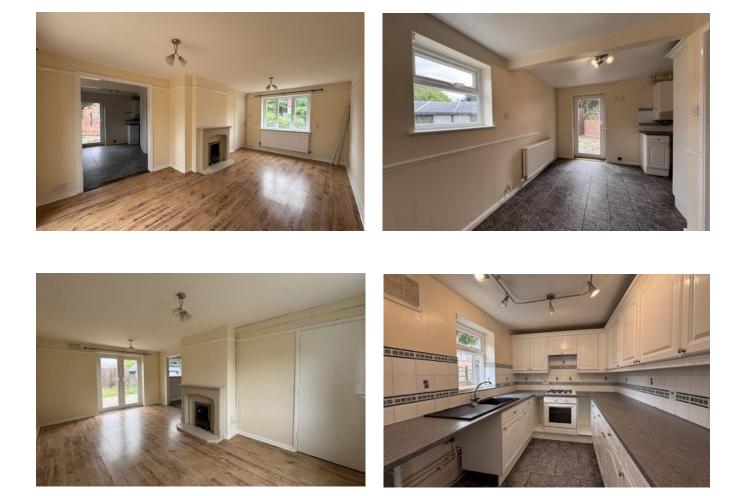

#### Kitchen Diner 5.64m x 3.77m (18'6" x 12'5")

Windows to side and rear aspect, external door to side aspect. Fitted with a range of wall and base units with worktops over, sink with drainer, space and plumbing for both washing machine and tumble dryer, four burner gas hobs with extractor over, single electric oven and radiator.

#### Lounge 5.64m x 3.37m (18'6" x 11'1")

Window to front aspect and patio doors to rear aspect. Feature fireplace and radiator.

Landing Access to loft.

Bedroom One 3.79m x 3.24m (12'5" x 10'7") Window to front aspect, built-in wardrobe and radiator.