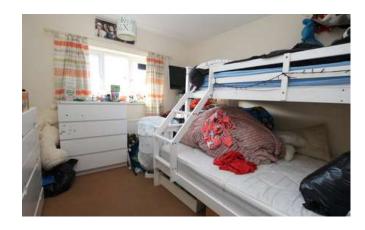

## Bedroom Two

2.92m x 3.21m (9'7" x 10'6")

Window to front aspect, built in wardrobes and radiator.

# **Bedroom Three**

2.92m x 2.43m (9'7" x 8'0")

Window to rear aspect, built in wardrobe and radiator.