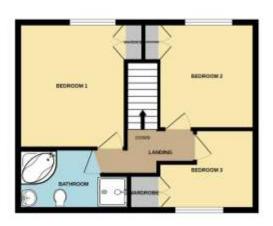

## Floorplan

GROUND FLOOR 434 sq.ft. (40.3 sq.m.) approx. 1ST FLOOR 434 sq.ft. (40.3 sq.m.) approx.

## **Bedroom One**

3.79m x 3.24m (12'5" x 10'7")

Window to front aspect, built-in wardrobe and radiator.

## Bedroom Two

2.92m x 3.21m (9'7" x 10'6")

Window to front aspect, built in wardrobes and radiator.

# **Bedroom Three**

2.92m x 2.43m (9'7" x 8'0")

Window to rear aspect, built in wardrobe and radiator.

#### **Bathroom**

Window to side aspect and fitted with corner bath, single shower cubicle, low level WC, wash hand basin, extractor and radiator.