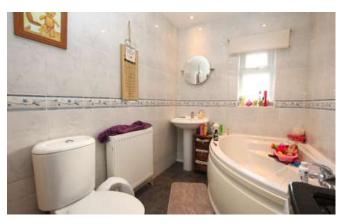

#### **Bathroom**

Window to side aspect and fitted with corner bath, single shower cubicle, low level WC, wash hand basin, extractor and radiator.