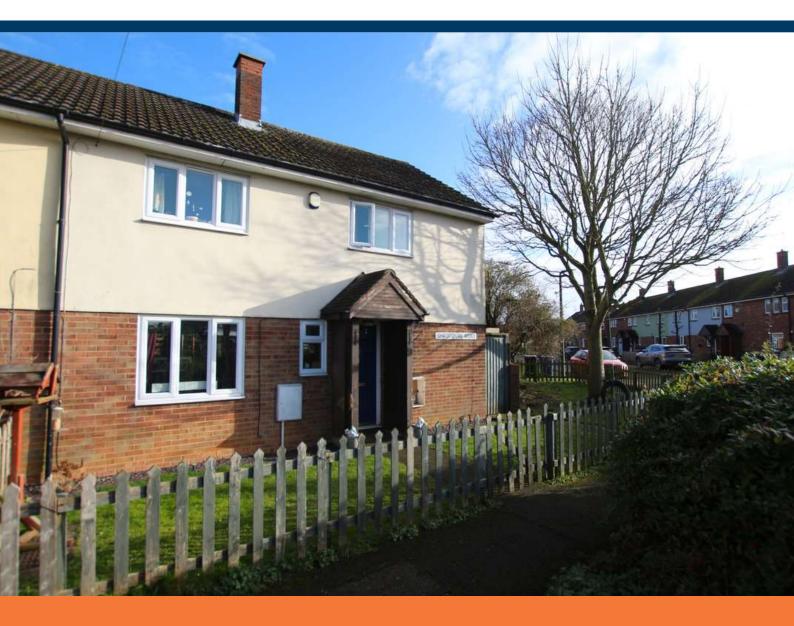

Shropshire Road, Scampton

## £175,000

- Semi-Detached House
- **Three Bedrooms**
- NO ONWARD CHAIN
- Kitchen Diner

- Four Piece Bathroom
- **Popular Location**
- Freehold
- EPC rating D

A well presented Semi-detached House, located in the popular area of RAF Scampton. Accommodation boasts of a large lounge with feature fireplace, a dining area and good size kitchen. There are two large double bedrooms and a good size single bedroom, all with built in wardrobes, and a large family, four piece bathroom. There are fenced gardens to the front and rear of the property, with two well laid patio areas in the rear garden. There is also a shed fitted with electrics and two allocated parking spaces. The property also benefits from Gas Central Heating, uPVC Double Glazing and being sold WITH NO ONWARD CHAIN.

#### **Outside Front**

Lawned garden and two allocated parking spaces.

#### Outside Rear

Lawned garden with two patio areas and shed.