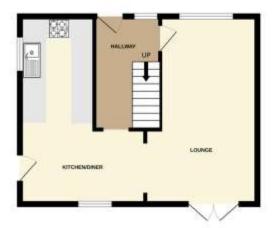

## Floorplan

GROUND FLOOR 434 sq.ft. (40.3 sq.m.) approx. 1ST FLOOR 434 sq.ft. (40.3 sq.m.) approx.

## Kitchen Diner

5.64m x 3.77m (18'6" x 12'5")

Windows to side and rear aspect, external door to side aspect and fitted with a range of wall and base units with worktops over, sink with drainer, four burner gas hobs with extractor over, single electric oven, space and plumbing for both washing machine and tumble dryer. Radiator.

#### Lounge

5.64m x 3.37m (18'6" x 11'1")

Window to front aspect and patio doors to rear aspect. Feature fireplace and radiator.