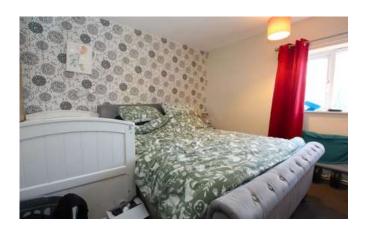

#### Lounge

5.64m x 3.37m (18'6" x 11'1")

Window to front aspect and patio doors to rear aspect. Feature fireplace and radiator.

## **Bedroom One**

3.79m x 3.24m (12'5" x 10'7")

Window to front aspect, built-in wardrobe and radiator.

## Bedroom Two

2.92m x 3.21m (9'7" x 10'6")

Window to front aspect, built in wardrobes and radiator.