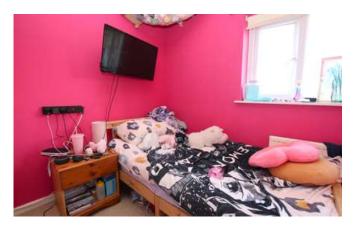

# **Bedroom Three**

2.92m x 2.43m (9'7" x 8'0")

Window to rear aspect, built in wardrobe and radiator.