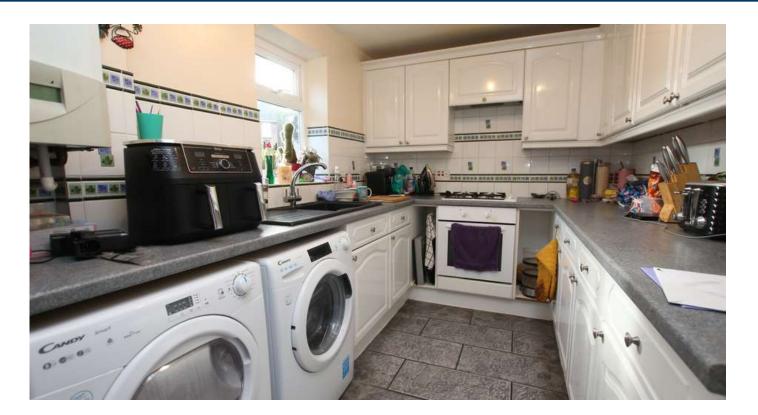

## Kitchen Diner

5.64m x 3.77m (18'6" x 12'5")

Windows to side and rear aspect, external door to side aspect and fitted with a range of wall and base units with worktops over, sink with drainer, four burner gas hobs with extractor over, single electric oven, space and plumbing for both washing machine and tumble dryer. Radiator.