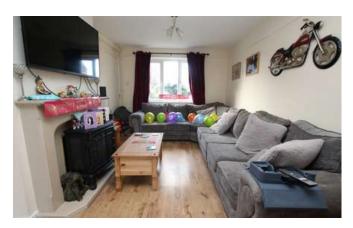

#### Lounge

5.64m x 3.37m (18'6" x 11'1")

Window to front aspect and patio doors to rear aspect. Feature fireplace and radiator.