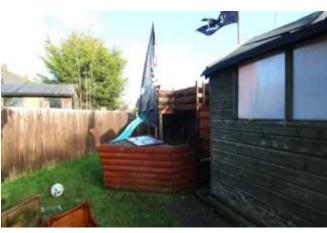

**

2.92m x 2.43m (9'7" x 8'0")

Window to rear aspect, built in wardrobe and radiator.

#### **Bathroom**

Window to side aspect and fitted with corner bath, single shower cubicle, low level WC, wash hand basin, extractor and radiator.

#### **Outside Front**

Lawned garden and two allocated parking spaces.

#### Outside Rear

Lawned garden with two patio areas and shed.

## **Agent Note**

These particulars are issued in good faith but do not constitute representations of fact or form part of any offer or contract. The matters referred to in these particulars should be independently verified by prospective buyers or tenants. Neither Newton Fallowell nor any of its employees or agents has any authority to make or give any representation or warranty whatever in relation to this property.



## Floorplan

GROUND FLOOR 434 sq.ft. (40.3 sq.m.) approx. 1ST FLOOR 434 sq.ft. (40.3 sq.m.) approx.





#### 11 SHROPSHIRE ROAD, SCAMPTON

#### TOTAL FLOOR AREA: BIR sq.ft. (BD.6 sq.rs.) approx.

White very attempt has been reade in ensure the accuracy of the frequent contained two constrained or this distance. This plans is left flequilible purposes of the site of the dist for such by any prospective parchises. This selection constrained the constrained the selection constrained and may be an in the operation of ordinaries allowed two to be the measure and may passesses and may be a to their operations or of the constrained to the green.