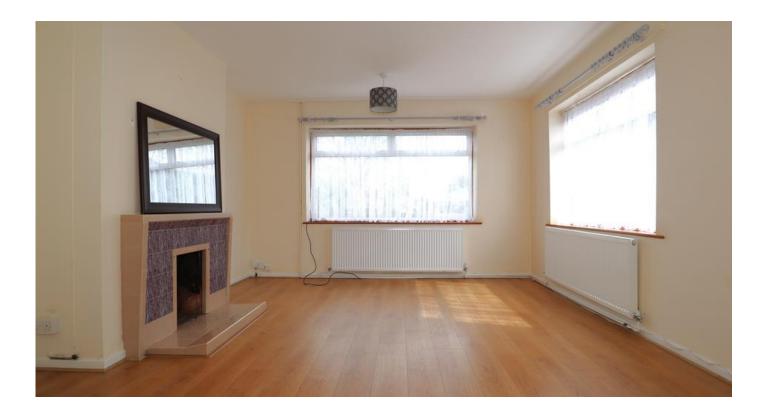

#### Lounge

17'6" x 13'4" (5.3m x 4.1m)

Window front elevation, radiator and a decorative tiled fireplace surround.