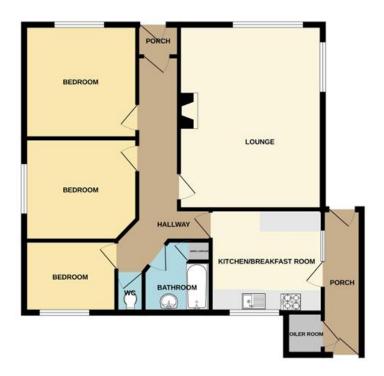

#### **GROUND FLOOR**

# Floorplan

GRANTHAM ROAD, WADDINGTON, LNS 9L

White every altering has been made to ensure the accuracy of the Storplan contrained free, measurement of accost, evidence, contex and any other terms are appropriate and or operated by a train to any enrouser enrouser or the scalement. They pain in for flustrative purposes any and chould be used as such fly any prospective purchaser. The services, systems and approach schools have been record and no guisant as to their operations or former, and be given.

### **Entrance Hall**

Door to front elevation and a radiator.

#### Lounge

17'6" x 13'4" (5.3m x 4.1m)

Window front elevation, radiator and a decorative tiled fireplace surround.

### Kitchen

11'1" x 10'5" (3.4m x 3.2m)

Windows to side and rear, door to side, range of base and eye level units with inset sink unit and freestanding cooker.

### Side Passage

Doors to front and rear, door to boiler cupboard and door to kitchen.

### **Bedroom One**

11'5" x 10'11" (3.5m x 3.3m)

Window to front and a radiator.

Bedroom Two 10'11" x 9'7" (3.3m x 2.9m) Window to side and a radiator.

### Bedroom Three 9'3" x 7'2" (2.8m x 2.2m)

Window to rear and a radiator.

# Bathroom

Window to rear, radiator, wash basin and panelled bath.

# Separate W.C

With window to rear and low level W.C.