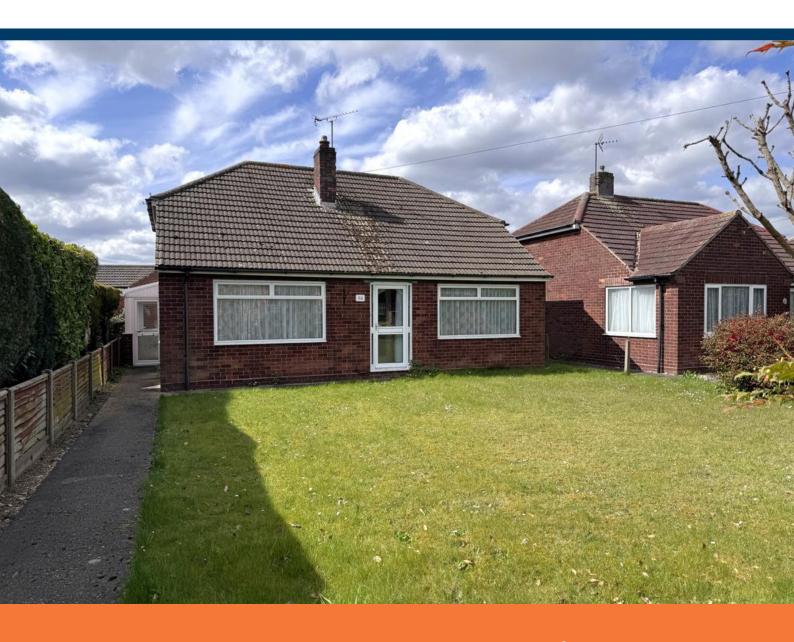

Grantham Road, Waddington

### £230,000

- **Detached Bungalow**
- No Onward Chain
- Three Bedrooms
- **Gas Central Heating**

- Garage To Rear
- Kitchen & Bathroom
- **Enclosed Rear Garden**
- EPC rating D

Three Bedroom Detached Bungalow located in the village of Waddington and is within easy walking distance of a good range of local amenities. The accommodation comprises: Entrance Hall, Lounge, Dining Kitchen, THREE Bedrooms, Bathroom and W.C. Outside, there are Gardens to the front and rear along with a Detached brick built Garage to the rear. The property is offered with NO ONWARD CHAIN and viewing is recommended.

### Outside

There are gardens to both front and rear along with a garage located to the rear and accessed via Aston Close.