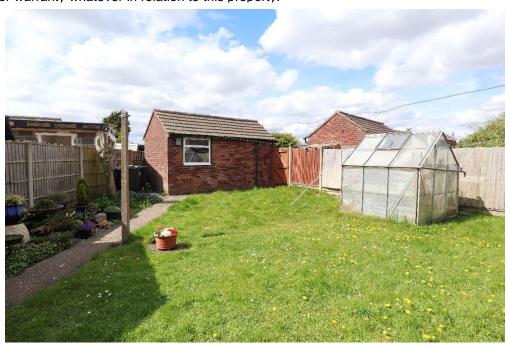

### Outside

There are gardens to both front and rear along with a garage located to the rear and accessed via Aston Close.