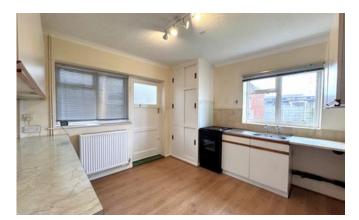

### Kitchen

11'1" x 10'5" (3.4m x 3.2m)

Windows to side and rear, door to side, range of base and eye level units with inset sink unit and freestanding cooker.