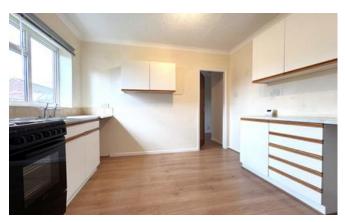

### Kitchen

11'1" x 10'5" (3.4m x 3.2m)

Windows to side and rear, door to side, range of base and eye level units with inset sink unit and freestanding cooker.