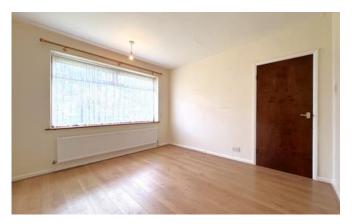

#### Lounge

17'6" x 13'4" (5.3m x 4.1m)

Window front elevation, radiator and a decorative tiled fireplace surround.