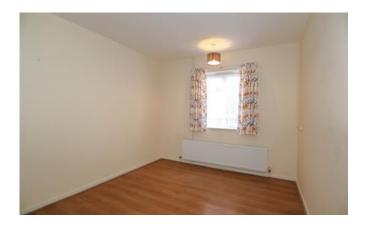

### **Bedroom One**

11'5" x 10'11" (3.5m x 3.3m)

Window to front and a radiator.

Bedroom Two 10'11" x 9'7" (3.3m x 2.9m) Window to side and a radiator.

### Bedroom Three 9'3" x 7'2" (2.8m x 2.2m)

Window to rear and a radiator.