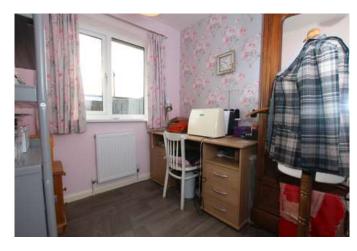

# Bedroom Three 2.27m x 2.55m (7'5" x 8'5")

Window to front aspect and radiator.