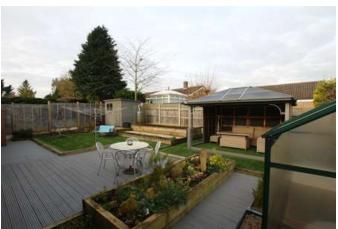

#### Garden

Landscaped garden with altricial grass, raised patio area and raised flower beds.