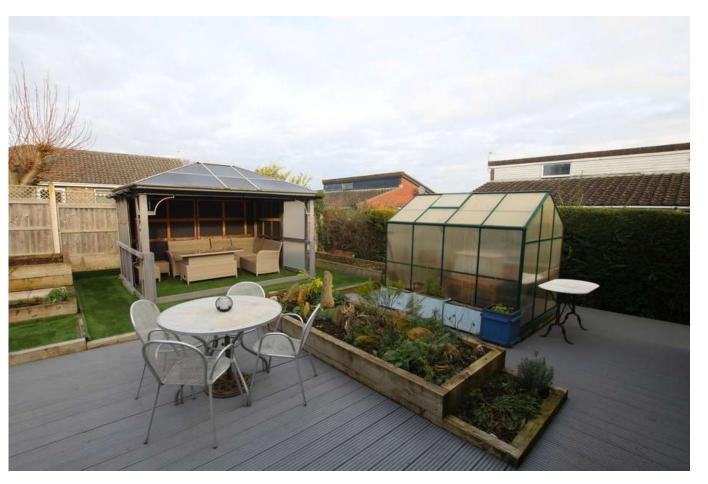

#### Garden

Landscaped garden with altricial grass, raised patio area and raised flower beds.