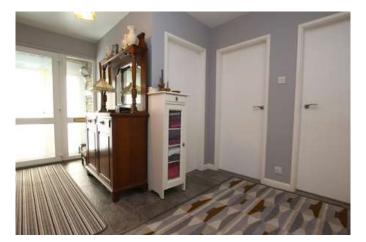

### Entrance Hall 2.84m x 4.27m (9'4" x 14'0")

Loft access, built in double storage cupboard and radiator.