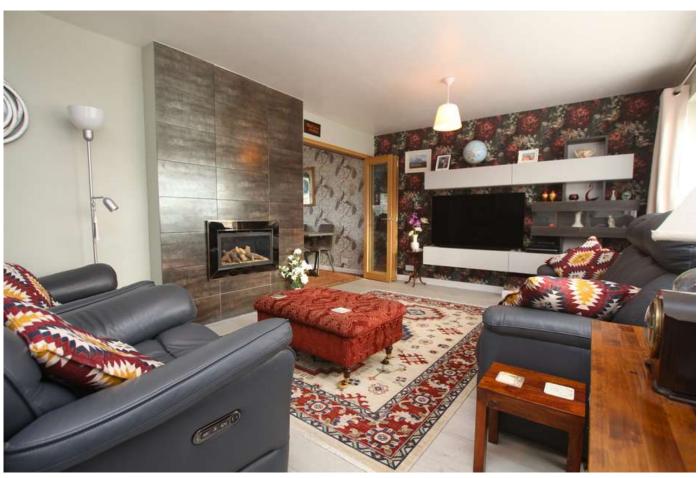

# MEWTONFALLOWELL



Park Lane, Washingborough













# **Key Features**

- Detached Bungalow
- Three Bedrooms
- Renovated Throughout
- Modern Kitchen Diner
- Enclosed Rear Garden
- Popular Village Location
- EPC rating C
- Freehold















Well Presented, None Estate Three Bedroom
Detached Bungalow situated within the popular
village of Washingborough within walking distance
of village amenities. The accommodation
comprises Entrance Porch into Entrance Hall,
Lounge, Kitchen Diner, Three Bedrooms, Bathroom
and WC. Outside the property to the front there is
a concrete driveway leading to single garage and
gravel parking area with room for up to four cars.
To the rear of the property there is an enclosed
landscaped garden with artificial grass, raised beds
and decking area.

#### **Entrance Porch**

External doors to front aspect.

### Entrance Hall 2.84m x 4.27m (9'4" x 14'0")

Loft access, built in double storage cupboard and radiator.

#### Lounge 5.94m x 3.72m (19'6" x 12'2")

Window to front aspect and radiator