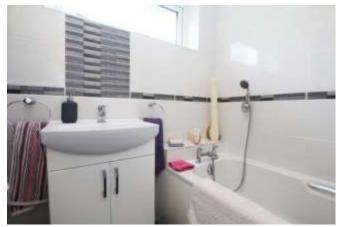

#### Bathroom

Window to rear aspect and fitted with, panel bath with electric shower over, wash hand basin, extractor and radiator.