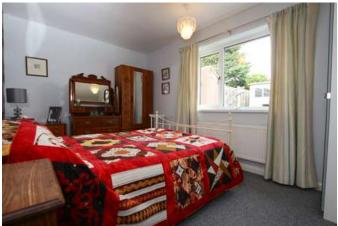

#### Bedroom Two 4.15m x 2.74m (13'7" x 9'0")

Window to rear aspect and radiator.