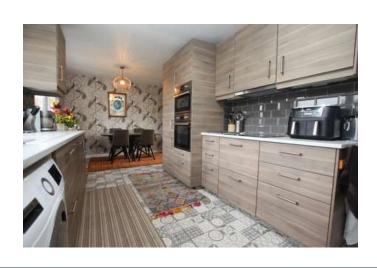

# Kitchen Diner 5.94m x 2.9m (19'6" x 9'6")

Window and door to rear aspect. Fitted with a range of wall and base units with work surface over and drainer sink unit. Fitted oven with hob and extractor hood over, fitted microwave, integrated dishwasher, space and plumbing for washing machine. Radiator.