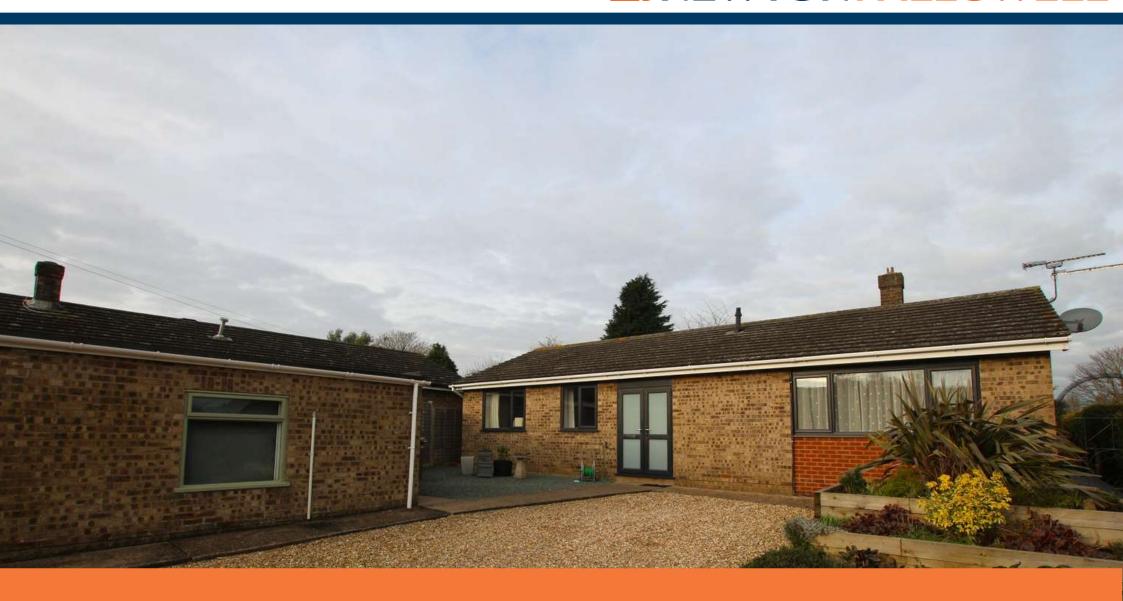

# **Key Features**

- Detached Bungalow
- Three Bedrooms
- Renovated Throughout
- Modern Kitchen Diner
- Enclosed Rear Garden
- Popular Village Location
- EPC rating C
- Freehold

Well Presented, None Estate Three Bedroom
Detached Bungalow situated within the popular
village of Washingborough within walking distance
of village amenities. The accommodation
comprises Entrance Porch into Entrance Hall,
Lounge, Kitchen Diner, Three Bedrooms, Bathroom
and WC. Outside the property to the front there is
a concrete driveway leading to single garage and
gravel parking area with room for up to four cars.
To the rear of the property there is an enclosed
landscaped garden with artificial grass, raised beds
and decking area.