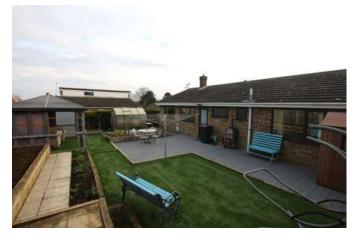

#### Garden

Landscaped garden with altricial grass, raised patio area and raised flower beds.