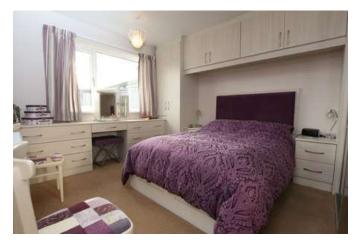

#### Bedroom One 4.15m x 3.87m (13'7" x 12'8")

Window to front aspect, fitted wardrobes and radiator.