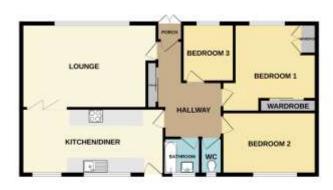

# **Key Features**

- Detached Bungalow
- Three Bedrooms
- Renovated Throughout
- Modern Kitchen Diner
- Enclosed Rear Garden
- Popular Village Location
- EPC rating C
- Freehold

Well Presented, None Estate Three Bedroom
Detached Bungalow situated within the popular
village of Washingborough within walking distance
of village amenities. The accommodation
comprises Entrance Porch into Entrance Hall,
Lounge, Kitchen Diner, Three Bedrooms, Bathroom
and WC. Outside the property to the front there is
a concrete driveway leading to single garage and
gravel parking area with room for up to four cars.
To the rear of the property there is an enclosed
landscaped garden with artificial grass, raised beds
and decking area.

#### **Entrance Porch**

External doors to front aspect.

### Entrance Hall 2.84m x 4.27m (9'4" x 14'0")

Loft access, built in double storage cupboard and radiator.

#### Lounge 5.94m x 3.72m (19'6" x 12'2")

Window to front aspect and radiator.

# Kitchen Diner 5.94m x 2.9m (19'6" x 9'6")

Window and door to rear aspect. Fitted with a range of wall and base units with work surface over and drainer sink unit. Fitted oven with hob and extractor hood over, fitted microwave, integrated dishwasher, space and plumbing for washing machine. Radiator.

## Dining Area

Window to rear aspect and radiator.

#### Bedroom One 4.15m x 3.87m (13'7" x 12'8")

Window to front aspect, fitted wardrobes and radiator.

#### Bedroom Two 4.15m x 2.74m (13'7" x 9'0")

Window to rear aspect and radiator.

# Bedroom Three 2.27m x 2.55m (7'5" x 8'5")

Window to front aspect and radiator.

#### WC

Window to rear aspect and fitted with low level WC.

#### Bathroom

Window to rear aspect and fitted with, panel bath with electric shower over, wash hand basin, extractor and radiator.