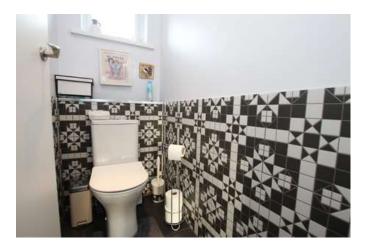

#### WC

Window to rear aspect and fitted with low level WC.

#### Bathroom

Window to rear aspect and fitted with, panel bath with electric shower over, wash hand basin, extractor and radiator.