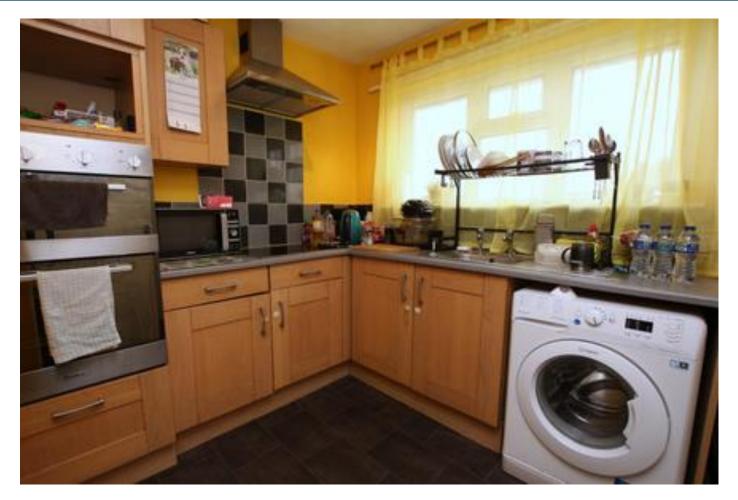

## Kitchen 3.63m x 2.26m (11'11" x 7'5")

Window to rear aspect, fitted with a range of wall and base units with worktops over, stainless steel sink unit with cupboards under, radiator and pantry.