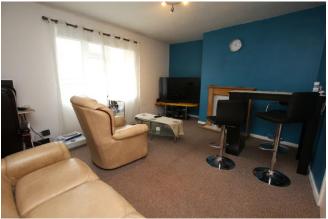

### Lounge 4.24m x 3.68m (13'11" x 12'1")

Window to front aspect, gas fire, and radiator.