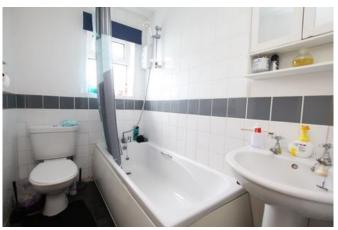

## Bathroom

Window to rear aspect and fitted with panel bath with shower over, low level WC, wash hand basin and radiator.