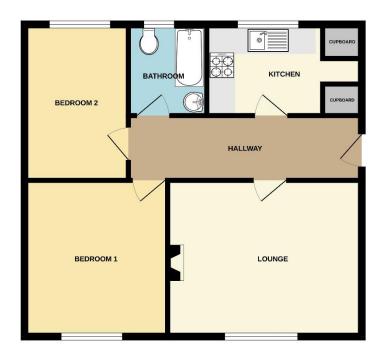

#### GROUND FLOOR 622 sq.ft. (57.8 sq.m.) approx.

#### SHERIDAN CLOSE, LINCOLN LN2 4J

TOTAL FLOOR AREA: 822 sq.ft. (57.8 sq.m.) approx.

While every attempt has been made be ensure the accuracy of the frospisch contained here, measurements of door, window, coins and valve often less are approximate and in responsibility to the separation of the responsibility of the separation of the proposition of the separation of the proposition of the separation of t