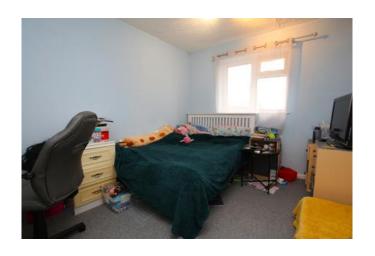

### Bedroom One 3.81m x 3.23m (12'6" x 10'7")

Window to front aspect and radiator.

## Bedroom Two 3.71m x 2.77m (12'2" x 9'1")

Window to rear aspect and radiator.