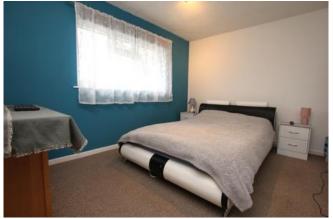

### Bedroom One 3.81m x 3.23m (12'6" x 10'7")

Window to front aspect and radiator.

## Bedroom Two 3.71m x 2.77m (12'2" x 9'1")

Window to rear aspect and radiator.