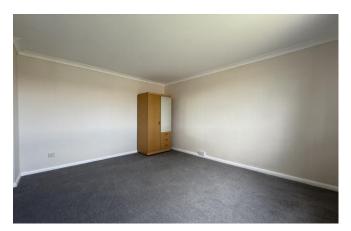

Utility Room 7'11" x 7'11" (2.4m x 2.4m) Window to rear aspect, space and plumbing for washing machine and Fridge Freezer.

Landing Access to loft.

Bedroom One 3.85m x 3.7m (12'7" x 12'1") Windows to front aspect and radiator.

Bedroom Two 3.35m x 3.7m (11'0" x 12'1") Window to rear aspect and radiator.

Bedroom Three 2.47m x 2.32m (8'1" x 7'7") Window to front aspect and radiator.