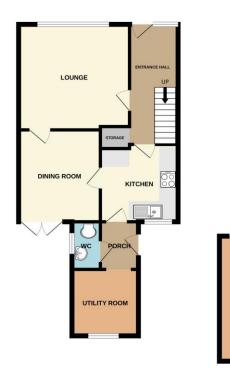

The accommodation comprises of Entrance Hall, Lounge, kitchen, Dining Room, WC and Utility to the ground floor. To the first floor, there are Three Bedrooms and Family Bathroom. Outside the property to the front there is a lawned garden and driveway leading to a detached single garage and to the rear of the property there is an enclosed lawned garden and patio area.

## **Entrance Hall**

External door and window to front aspect, stairs to first floor, understairs cupboard and radiator.

#### Lounge 3.85m x 4.04m (12'7" x 13'4")

Window to front aspect, through door to dining room and radiator.

## Kitchen

#### 2.82m x 2.83m (9'4" x 9'4")

Window to rear aspect and fitted with a range of modern wall and base units with worktops over, integrated double oven, four ring induction hob with extractor over, sink with drainer, integrated fridge, and radiator.

Dining Room 2.98m x 3.35m (9'10" x 11'0") French doors to rear aspect, and radiator.

Rear Porch 1.74m x 1.39m (5'8" x 4'7") External door to side aspect.

WC 1.74m x 1.14m (5'8" x 3'8") Window to side aspect and fitted with low level WC and wash hand basin.

Utility Room 7'11" x 7'11" (2.4m x 2.4m) Window to rear aspect, space and plumbing for washing machine and Fridge Freezer.

Landing Access to loft.

Bedroom One 3.85m x 3.7m (12'7" x 12'1") Windows to front aspect and radiator.

#### **Outside Front**

Lawned garden and driveway with parking for up to three cars, leading to single detached garage.

#### **Outside Rear**

Enclosed lawned garden with patio area.

GROUND FLOOR 704 sq.ft. (65.4 sq.m.) approx.

1ST FLOOR 450 sq.ft. (41.8 sq.m.) approx.

40 SYKES LANE, SAXILBY, LN1 2NU TOTAL FLOOR AREA: 11545 sq.ft. (107.2 sq.m.) approx. While sevey sittering that been rate to excurse the theoryains contained her. measurements of doors, windows, norms and any other terms are approximate and no responsibility is taken to any error, emission or mis-sufferent. This plan is to flatistative puppose of what dhad be used as such by any prospective purchase. The sitterior system of efficiency of the other terms of an og awaranee also be well there excurse the sitterior bears there are an operation of the sitterior bears the sitterior and Made with Metropic CODS