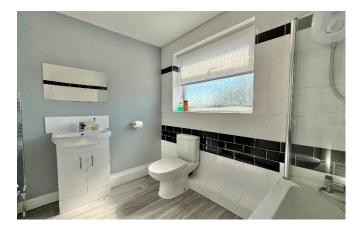

#### Bathroom

#### 1.68m x 2.47m (5'6" x 8'1")

Window to rear aspect and fitted with panel path with shower over, low level WC, wash hand basin, radiator and extractor.