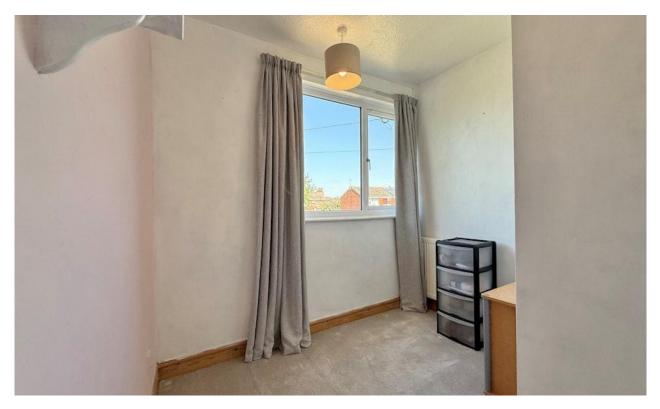

Bedroom Two 3.35m x 3.7m (11'0" x 12'1") Window to rear aspect and radiator.

Bedroom Three 2.47m x 2.32m (8'1" x 7'7") Window to front aspect and radiator.