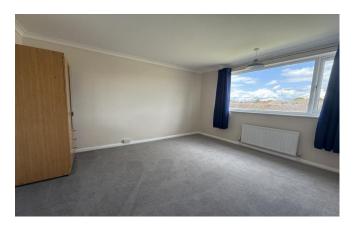

Utility Room 7'11" x 7'11" (2.4m x 2.4m) Window to rear aspect, space and plumbing for washing machine and Fridge Freezer.

Landing Access to loft.

Bedroom One 3.85m x 3.7m (12'7" x 12'1") Windows to front aspect and radiator.

Bedroom Two 3.35m x 3.7m (11'0" x 12'1") Window to rear aspect and radiator.

Bedroom Three 2.47m x 2.32m (8'1" x 7'7") Window to front aspect and radiator.