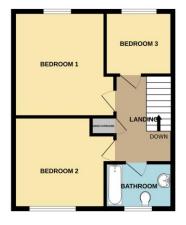

The accommodation comprises of Entrance Hall, Lounge, kitchen, Dining Room, WC and Utility to the ground floor. To the first floor, there are Three Bedrooms and Family Bathroom. Outside the property to the front there is a lawned garden and driveway leading to a detached single garage and to the rear of the property there is an enclosed lawned garden and patio area.

Utility Room 7'11" x 7'11" (2.4m x 2.4m) Window to rear aspect, space and plumbing for washing machine and Fridge Freezer.

Landing Access to loft.

Bedroom One 3.85m x 3.7m (12'7" x 12'1") Windows to front aspect and radiator.

Bedroom Two 3.35m x 3.7m (11'0" x 12'1") Window to rear aspect and radiator.

Bedroom Three 2.47m x 2.32m (8'1" x 7'7") Window to front aspect and radiator.

#### Bathroom

#### 1.68m x 2.47m (5'6" x 8'1")

Window to rear aspect and fitted with panel path with shower over, low level WC, wash hand basin, radiator and extractor.

GROUND FLOOR 704 sq.ft. (65.4 sq.m.) approx.

1ST FLOOR 450 sq.ft. (41.8 sq.m.) approx.

40 SYKES LANE, SAXILBY, LN1 2NU TOTAL FLOOR AREA: 11545 sq.ft. (107.2 sq.m.) approx. While sevey sittering that been rate to excurse the theoryains contained her. measurements of doors, windows, norms and any other terms are approximate and no responsibility is taken to any error, emission or mis-sufferent. This plan is to flatistative puppose of what dhad be used as such by any prospective purchase. The sitterior system of efficiency of the other terms of an og awaranee also be well there excurse the sitterior bears there are an operation of the sitterior bears the sitterior and Made with Metropic CODS