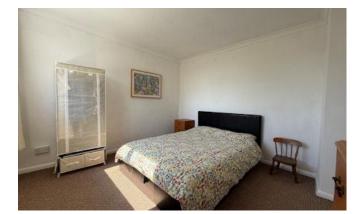

Utility Room 7'11" x 7'11" (2.4m x 2.4m) Window to rear aspect, space and plumbing for washing machine and Fridge Freezer.

Landing Access to loft.

Bedroom One 3.85m x 3.7m (12'7" x 12'1") Windows to front aspect and radiator.

Bedroom Two 3.35m x 3.7m (11'0" x 12'1") Window to rear aspect and radiator.

Bedroom Three 2.47m x 2.32m (8'1" x 7'7") Window to front aspect and radiator.