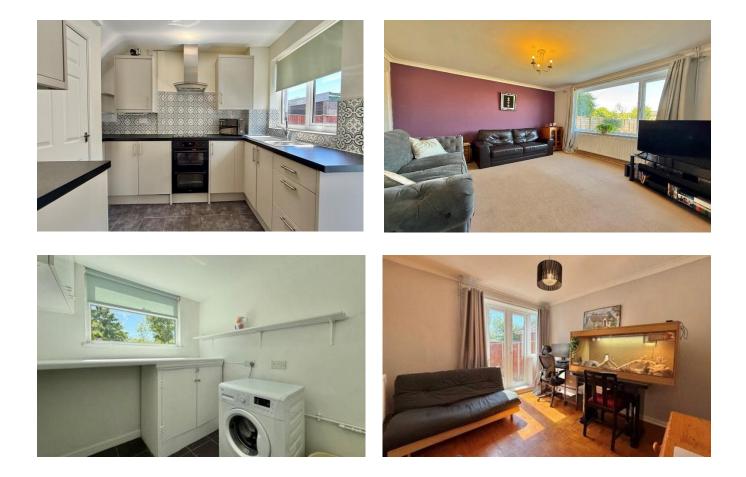

#### Lounge 3.85m x 4.04m (12'7" x 13'4")

Window to front aspect, through door to dining room and radiator.

## Kitchen

#### 2.82m x 2.83m (9'4" x 9'4")

Window to rear aspect and fitted with a range of modern wall and base units with worktops over, integrated double oven, four ring induction hob with extractor over, sink with drainer, integrated fridge, and radiator.

Utility Room 7'11" x 7'11" (2.4m x 2.4m) Window to rear aspect, space and plumbing for washing machine and Fridge Freezer.

Landing Access to loft.

Bedroom One 3.85m x 3.7m (12'7" x 12'1") Windows to front aspect and radiator.