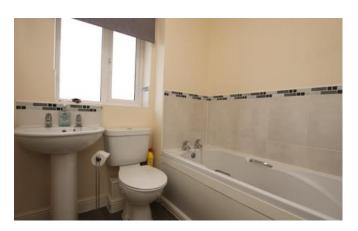

#### WC

Fitted with low level WC and wash hand basin.

Landing Access to roof space.

Bedroom One 4.15m x 2.7m (13'7" x 8'11")

Window to front aspect, two fitted wardrobes and radiator.

**En-Suite** 

Fitted with shower cubicle, low level WC, wash hand basin, extrator and radiator.