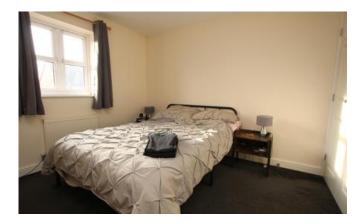

#### WC

Fitted with low level WC and wash hand basin.

Landing Access to roof space.

Bedroom One 4.15m x 2.7m (13'7" x 8'11")

Window to front aspect, two fitted wardrobes and radiator.

**En-Suite** 

Fitted with shower cubicle, low level WC, wash hand basin, extrator and radiator.

### Bedroom Two

3.07m x 2.8m (10'1" x 9'2") Window to rear aspect and radiator.

### Bedroom Three

2.08m x 2.96m (6'10" x 9'8") Window to front aspect and radiator.