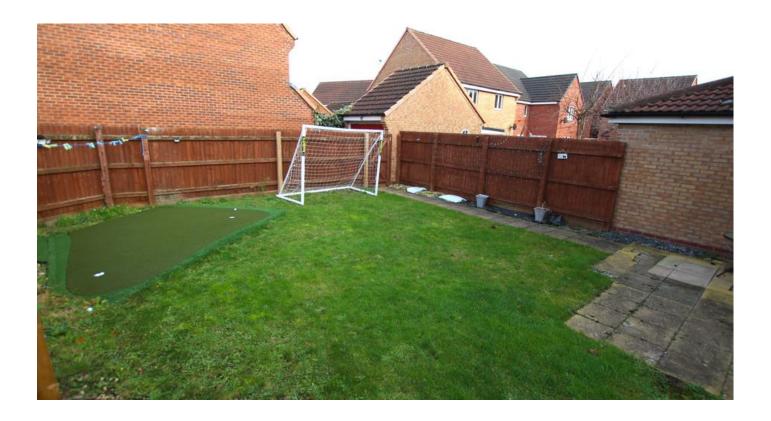

dow to front aspect, two fitted wardrobes and radiator.

**En-Suite** 

Fitted with shower cubicle, low level WC, wash hand basin, extrator and radiator.

### Bedroom Two

3.07m x 2.8m (10'1" x 9'2") Window to rear aspect and radiator.

### Bedroom Three

2.08m x 2.96m (6'10" x 9'8") Window to front aspect and radiator.

#### Outside

Enclosed lawned garden with patio area.

#### Agent Note

These particulars are issued in good faith but do not constitute representations of fact or form part of any offer or contract. The matters referred to in these particulars should be independently verified by prospective buyers or tenants. Neither Newton Fallowell nor any of its employees or agents has any authority to make or give any representation or warranty whatever in relation to this property.



# Floorplan



GROUND FLOOR 434 sq.ft. (40.3 sq.m.) approx.



12 OCTAVIAN CRESCENT, NORTH HYKEHAM TOTAL FLOOR AREA: 888 sqft; (80 7 sq.m.) approx. New yearing the horizon of the size approximate and in responsibility is taken for foreis, monosis, norms and any other these are approximate and no responsibility to taken for any error monosistem of the size of the size of the size and the size of the size of





# **NEWTONFALLOWELL**

## Newton Fallowell Lincoln

01522 516590 lincoln@newtonfallowell.co.uk 1ST FLOOR 434 sq.ft. (40.3 sq.m.) approx.