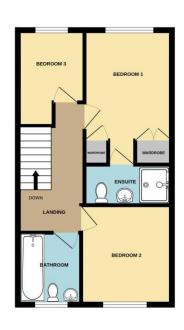

#### WC

Fitted with low level WC and wash hand basin.

Landing Access to roof space.

Bedroom One 4.15m x 2.7m (13'7" x 8'11")

Window to front aspect, two fitted wardrobes and radiator.

**En-Suite** 

Fitted with shower cubicle, low level WC, wash hand basin, extrator and radiator.

### Bedroom Two

3.07m x 2.8m (10'1" x 9'2") Window to rear aspect and radiator.

### Bedroom Three

2.08m x 2.96m (6'10" x 9'8") Window to front aspect and radiator.

# Floorplan

GROUND FLOOR 434 sq.ft. (40.3 sq.m.) approx.

12 OCTAVIAN CRESCENT, NORTH HYKEHAM TOTAL FLOOR AREA: 888 sqft; (80 7 sq.m.) approx. New yearing the horizon of the size approximate and in responsibility is taken for foreis, monosis, norms and any other these are approximate and no responsibility to taken for any error monosistem of the size of the size of the size and the size of the size of