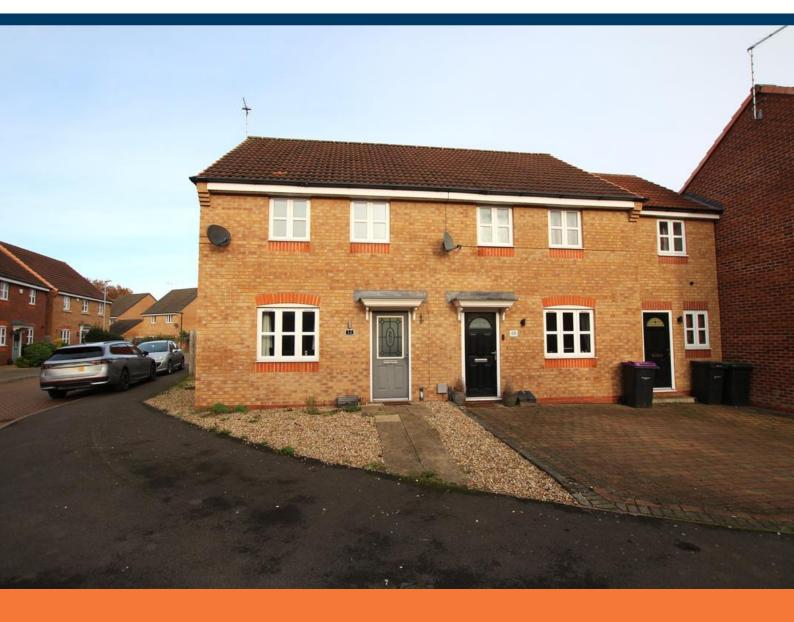

# Octavian Crescent, North Hykeham

## Offers Over £200,000

- Semi Detached House
- Bathroom and En-Suite
- Downstairs Cloakroom
- Rear Garden

- Three Bedrooms
- Driveway
- Freehold
- EPC rating C

Well Presented THREE BEDROOM Semi Detached House, located within the popular area of North Hykeham. Within walking distance of the local schools, doctors, restaurants and supermarkets. The accommodation comprises Entrance Hall, Lounge, Dining Kitchen, Downstairs Cloakroom, Bathroom and Three Bedrooms with the Master Bedroom benefitting from Ensuite. Outside there is a driveway, garage and enclosed rear garden.