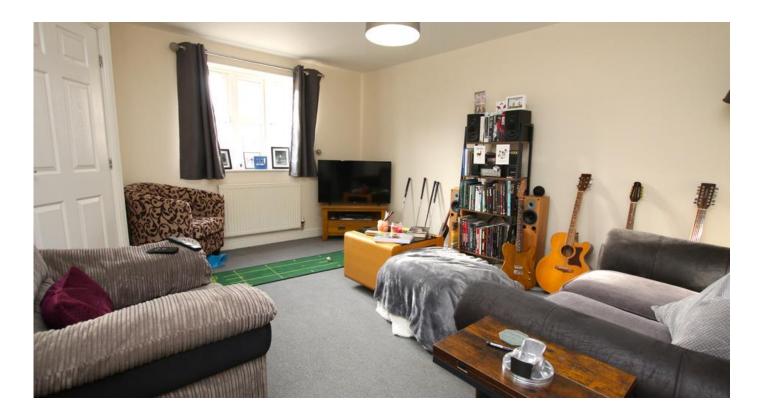

#### Lounge

4.88m x 3.65m (16'0" x 12'0") Window to front aspect, upstairs cupboard and radiator.