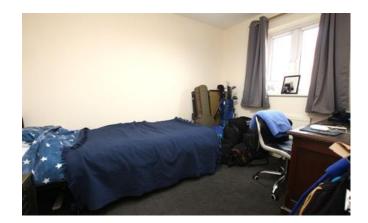

#### WC

Fitted with low level WC and wash hand basin.

Landing Access to roof space.

Bedroom One 4.15m x 2.7m (13'7" x 8'11")

Window to front aspect, two fitted wardrobes and radiator.

**En-Suite** 

Fitted with shower cubicle, low level WC, wash hand basin, extrator and radiator.