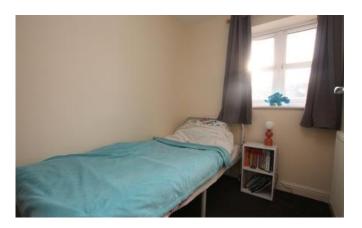

### Bedroom Two

3.07m x 2.8m (10'1" x 9'2") Window to rear aspect and radiator.

### Bedroom Three

2.08m x 2.96m (6'10" x 9'8") Window to front aspect and radiator.