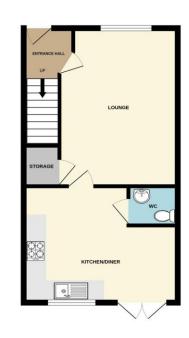

#### Entrance Hall

External door to front aspect and stairs to the first floor.

#### Lounge

4.88m x 3.65m (16'0" x 12'0") Window to front aspect, upstairs cupboard and radiator.

#### Kitchen Diner 3.59m x 4.76m (11'10" x 15'7")

Window and french doors to rear aspect and fitted with a range of wall and base units with worktops over, sink with drainer, integrated single oven, four burner gas hob with extractor over, space and plumbing for both washing machine and fridge freezer, and radiator.

#### WC

Fitted with low level WC and wash hand basin.

Landing Access to roof space.

Bedroom One 4.15m x 2.7m (13'7" x 8'11")

Window to front aspect, two fitted wardrobes and radiator.

**En-Suite** 

Fitted with shower cubicle, low level WC, wash hand basin, extrator and radiator.

# Floorplan

GROUND FLOOR 434 sq.ft. (40.3 sq.m.) approx.

12 OCTAVIAN CRESCENT, NORTH HYKEHAM TOTAL FLOOR AREA: 888 sqft; (80 7 sq.m.) approx. New yearing the horizon of the size approximate and in responsibility is taken for foreis, monosis, norms and any other these are approximate and no responsibility to taken for any error monosistem of the size of the size of the size and the size of the size of