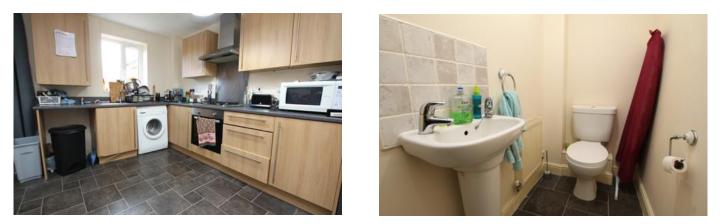

#### Kitchen Diner 3.59m x 4.76m (11'10" x 15'7")

Window and french doors to rear aspect and fitted with a range of wall and base units with worktops over, sink with drainer, integrated single oven, four burner gas hob with extractor over, space and plumbing for both washing machine and fridge freezer, and radiator.

#### WC

Fitted with low level WC and wash hand basin.

Landing Access to roof space.

Bedroom One 4.15m x 2.7m (13'7" x 8'11")

Window to front aspect, two fitted wardrobes and radiator.

**En-Suite** 

Fitted with shower cubicle, low level WC, wash hand basin, extrator and radiator.