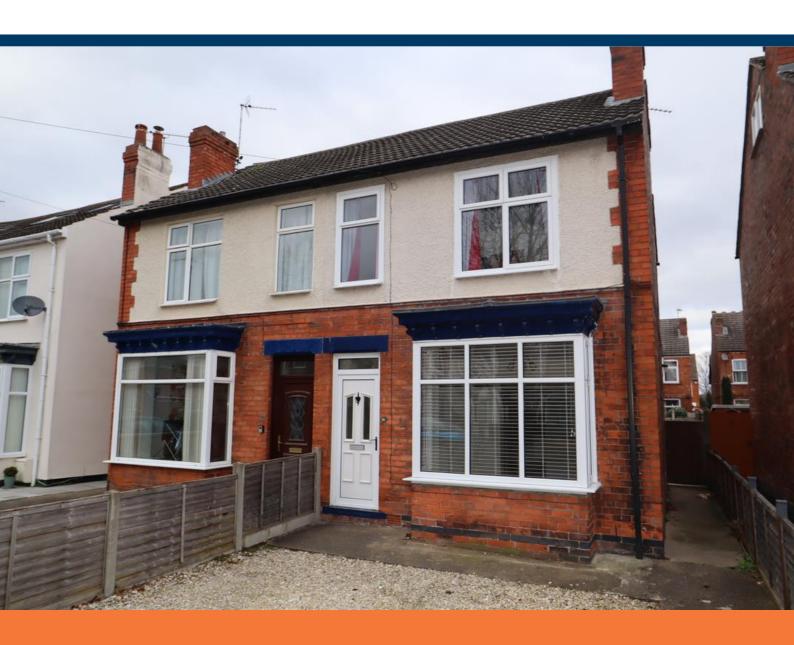

Brancaster Drive, Lincoln

# £225,000

- Semi-Detached House
- **Bay Fronted**
- Two Reception Rooms
- **Upstairs Bathroom**

- NO ONWARD CHAIN
- Three Bedrooms
- Freehold
- EPC rating D

Spacious bay fronted, three bedroom semi detached house. Positioned just outside the City centre with ideal links for local transport, shops, schools and a host of other amenities.

Internally the property offers Lounge, Dining Room and Kitchen to ground floor. To the first floor there are Three Bedrooms and Family Bathroom. Externally to the front of the property there is a gravel driveway with space for two cars and to the rear of the property there is an enclosed lawned garden with patio area and shed. The property also benefits from Gas Central Heating, UPVC Double Glazing and being sold with NO ONWARD CHAIN.