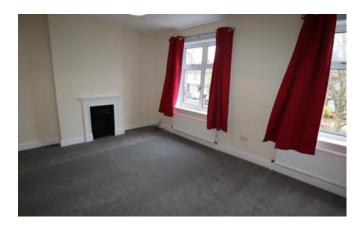

#### Lounge

4.49m x 3.95m (14'8" x 13'0")

Bay window and door to front aspect, radiator and open to: