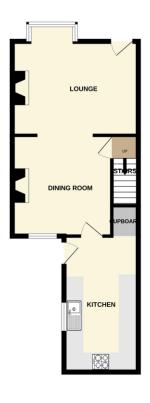

# Floorplan

GROUND FLOO

1ST FLOOR

BRANCASTER DRIVE, LINCOLN, LN5 7UF

Whist every attempt has been made to ensure the accuracy of the floorplan contained here, measurements of doors, windows, rooms and any other tems are approximate and no responsibility is taken for any error, omission or mis-statement. This plan is for illustrative purposes only and should be used as such by any prospective purchaser. The services, systems and applicances shown have been tested and no guarantee as to their operability or efficiency; can be given.

Internally the property offers Lounge, Dining Room and Kitchen to ground floor. To the first floor there are Three Bedrooms and Family Bathroom. Externally to the front of the property there is a gravel driveway with space for two cars and to the rear of the property there is an enclosed lawned garden with patio area and shed. The property also benefits from Gas Central Heating, UPVC Double Glazing and being sold with NO ONWARD CHAIN.

#### Lounge

4.49m x 3.95m (14'8" x 13'0")

Bay window and door to front aspect, radiator and open to:

## Dining Room

3.54m x 3.59m (11'7" x 11'10")

Window to rear aspect, radiator and door to stairs.

#### Kitchen

2.64m x 4.84m (8'8" x 15'11")

Window and external door to side aspect and fitted with a range of wall and base units with worktops over, sink with drainer, freestanding cooker with extractor over, space and plumbing for washing machine and dishwasher, space for fridge freezer and radiator.