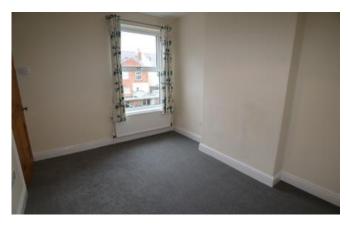

## Bedroom 2

2.75m x 3.59m (9'0" x 11'10")

Window to rear aspect and radiator.

## Bedroom 3

2.64m x 2.63m (8'8" x 8'7")

Window to rear aspect and radiator.