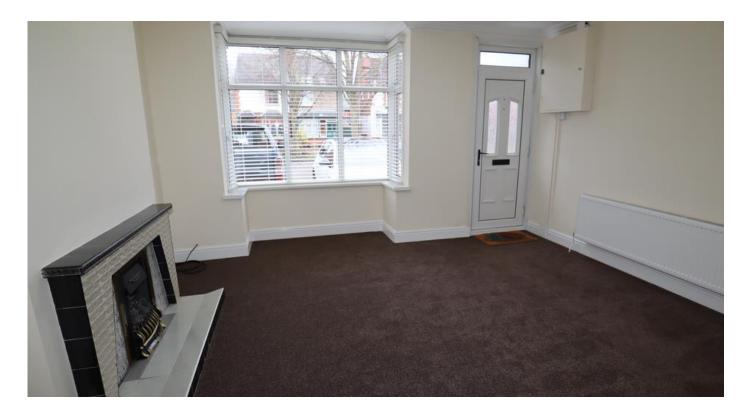

#### Lounge

4.49m x 3.95m (14'8" x 13'0")

Bay window and door to front aspect, radiator and open to: