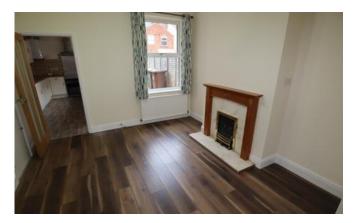

## Dining Room

3.54m x 3.59m (11'7" x 11'10")

Window to rear aspect, radiator and door to stairs.