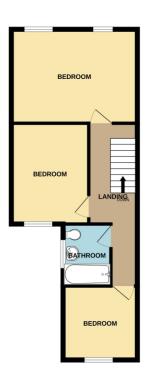

# Floorplan

GROUND FLOO

1ST FLOOR

BRANCASTER DRIVE, LINCOLN, LN5 7UF

Whist every attempt has been made to ensure the accuracy of the floorplan contained here, measurements of doors, windows, rooms and any other tems are approximate and no responsibility is taken for any error, omission or mis-statement. This plan is for illustrative purposes only and should be used as such by any prospective purchaser. The services, systems and applicances shown have been tested and no guarantee as to their operability or efficiency; can be given.

## First Floor Landing

Access to roof space.

#### Bedroom 1

4.49m x 3.34m (14'8" x 11'0")

Two windows to front aspect and radiator.

## Bedroom 2

2.75m x 3.59m (9'0" x 11'10")

Window to rear aspect and radiator.

## Bedroom 3

2.64m x 2.63m (8'8" x 8'7")

Window to rear aspect and radiator.

## Bathroom

1.7m x 2.21m (5'7" x 7'4")

Window to side aspect and fitted with panel bath with shower over, low level WC, wash hand basin, extractor and radiator.