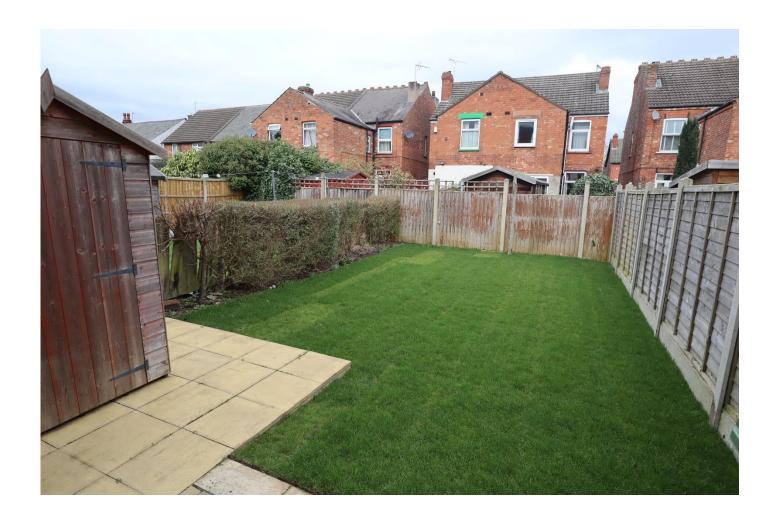

#### Outside

To the front of the property there is a gravel driveway with parking for two cars and to the rear of the property there is an enclosed lawned garden with patio area and shed.