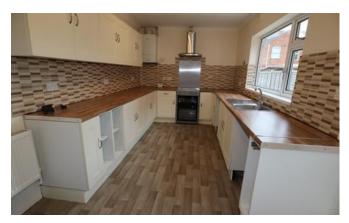

#### Kitchen

2.64m x 4.84m (8'8" x 15'11")

Window and external door to side aspect and fitted with a range of wall and base units with worktops over, sink with drainer, freestanding cooker with extractor over, space and plumbing for washing machine and dishwasher, space for fridge freezer and radiator.