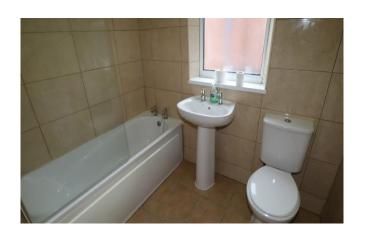

## Bathroom

1.7m x 2.21m (5'7" x 7'4")

Window to side aspect and fitted with panel bath with shower over, low level WC, wash hand basin, extractor and radiator.