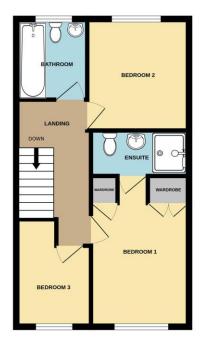

# Landing

Access to roof space.

#### Bedroom One 4.15m x 2.7m (13'7" x 8'11")

Window to front aspect, two fitted wardrobes and radiator.

#### En-Suite 1.25m x 2.7m (4'1" x 8'11")

Fitted with shower cubicle, low level WC, wash hand basin, extrator and radiator.

#### Bedroom Two 3.07m x 2.8m (10'1" x 9'2") Window to rear aspect and radiator.

# Bedroom Three 2.08m x 2.96m (6'10" x 9'8")

Window to front aspect and radiator.

Newton Fallowell Lincoln

01522 516590 lincoln@newtonfallowell.co.uk 1ST FLOOR 434 sq.ft. (40.3 sq.m.) approx.