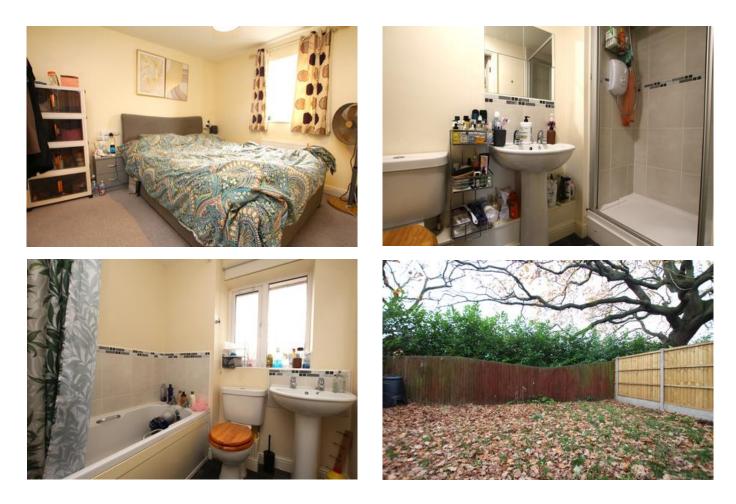

# **Entrance Hall**

External door to front aspect and stairs to the first floor.

### Lounge 4.88m x 3.65m (16'0" x 12'0")

Window to front aspect, upstairs cupboard and radiator.

#### Bedroom One 4.15m x 2.7m (13'7" x 8'11")

Window to front aspect, two fitted wardrobes and radiator.

#### En-Suite 1.25m x 2.7m (4'1" x 8'11")

Fitted with shower cubicle, low level WC, wash hand basin, extrator and radiator.

#### Bedroom Two 3.07m x 2.8m (10'1" x 9'2") Window to rear aspect and radiator.

# Bedroom Three 2.08m x 2.96m (6'10" x 9'8")

Window to front aspect and radiator.

# Outside

Enclosed lawned garden with patio area.