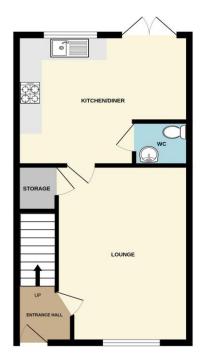

# **Entrance Hall**

External door to front aspect and stairs to the first floor.

### Lounge 4.88m x 3.65m (16'0" x 12'0")

Window to front aspect, upstairs cupboard and radiator.

# Kitchen Diner 3.59m x 4.76m (11'10" x 15'7")

Window and french doors to rear aspect and fitted with a range of wall and base units with worktops over, sink with drainer, integrated single oven, four burner gas hob with extractor over, space and plumbing for both washing machine and fridge freezer, and radiator

# WC

Fitted with low level WC and wash hand basin.

# Outside

Enclosed lawned garden with patio area.

GROUND FLOOR 434 sq.ft. (40.3 sq.m.) approx.

LUCIUS CLOSE, NORTH HYKEHAM, LINCOLN, LN6 8HL TOTAL FLOOR AREA: 886 sq.tt, (80.7 sq.m.) approx. White every sitterp his been made to encouncy of the forophic occatate there, measurements of soor, increased and square there are approximate and no responsibility is taken for any encoumensation or measurement. The plan is for instantine puppee equival and should be used as with y any prospectroe purchase: The plan is for some there are approximate and no responsibility is stated on the guarantee to the source and the forophic source and the source and the forophic source and the source and prospectroe purchase: The plan is for source and the source and the forophic source and the source and the source and the forophic source and the source and the