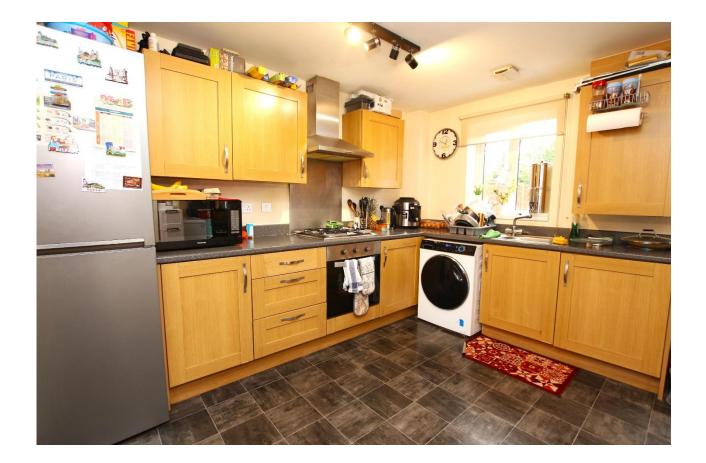

# Kitchen Diner 3.59m x 4.76m (11'10" x 15'7")

Window and french doors to rear aspect and fitted with a range of wall and base units with worktops over, sink with drainer, integrated single oven, four burner gas hob with extractor over, space and plumbing for both washing machine and fridge freezer, and radiator