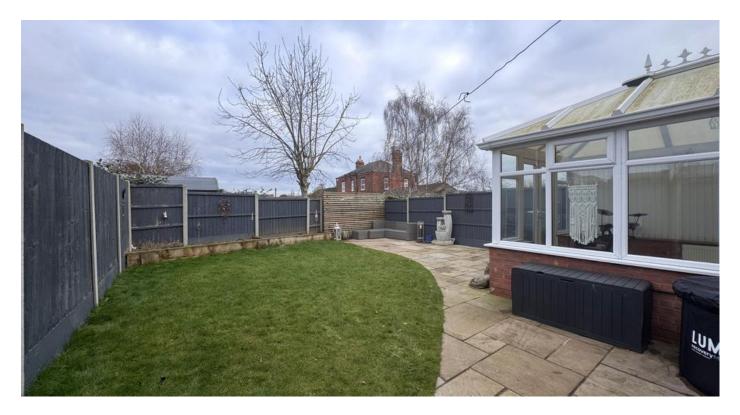

# Outside

To the front of the property is a block paved driveway with areas of planting. Gated side access leads to the enclosed rear garden which has a paved patio and lawned area.