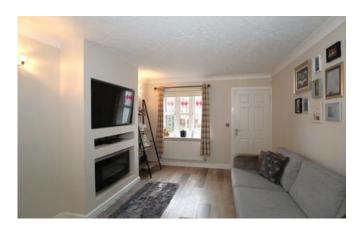

## Lounge Diner

#### 23'2" x 10'7" (7.1m x 3.2m)

Window to front aspect and French doors into the Conservatory. Radiator, laminate flooring and wall mounted electric fire.