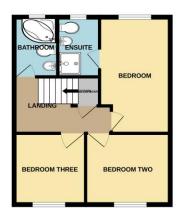

# Floorplan

1ST FLOOR 436 sq.ft. (40.5 sq.m.) approx.

# Landing

Loft access, radiator and built in storage cupboard.

## **Bedroom One**

14'2" x 8'5" (4.3m x 2.6m) Window to rear aspect, radiator and wardrobes.

# Ensuite

## 7'1" x 4'9" (2.2m x 1.4m)

Window to rear aspect. Fitted with a low level wc, wash hand basin with vanity unit and shower cubicle with rainfall shower head. Part tiled walls, heated towel rail and extractor fan.

#### Bedroom Two 10'4" x 8'7" (3.1m x 2.6m) Window to front aspect, radiator and fitted wardrobes.

Bedroom Three 8'9" x 8'7" (2.7m x 2.6m) Window to rear aspect and radiator.

#### Bathroom 7'2" x 5'5" (2.2m x 1.7m)

Window to rear aspect. Fitted with a corner bath, low level wc and wash hand basin. Radiator and part tiled walls.