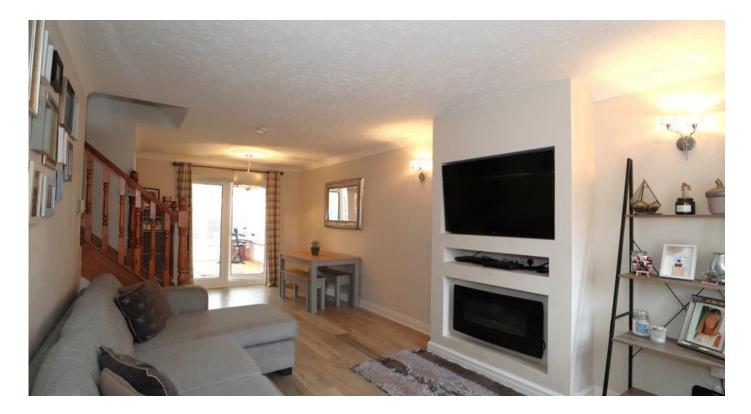

## Lounge Diner

#### 23'2" x 10'7" (7.1m x 3.2m)

Window to front aspect and French doors into the Conservatory. Radiator, laminate flooring and wall mounted electric fire.