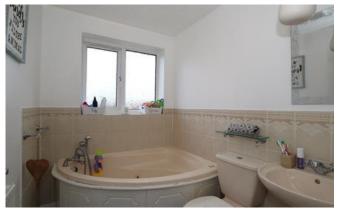

#### Bathroom 7'2" x 5'5" (2.2m x 1.7m)

Window to rear aspect. Fitted with a corner bath, low level wc and wash hand basin. Radiator and part tiled walls.