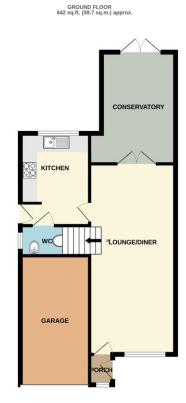

# Floorplan

1ST FLOOR 436 sq.ft. (40.5 sq.m.) approx.

#### **Entrance Hall**

Door to side aspect and window to front aspect. Radiator and laminate flooring.

## Lounge Diner

#### 23'2" x 10'7" (7.1m x 3.2m)

Window to front aspect and French doors into the Conservatory. Radiator, laminate flooring and wall mounted electric fire.

# **Kitchen**

#### 11'3" x 10'3" (3.4m x 3.1m)

Window to rear aspect. Fitted with a range of wall and base units with one and a half bowl drainer sink unit. Fitted oven, five gas burner hob with extractor hood over. Space and plumbing for dishwasher, radiator, part tiled walls and tiled flooring.

#### Rear Hall Door to side aspect and tiled flooring.

## **Downstairs WC**

Window to side aspect. Fitted with a low level wc and wash hand basin with vanity unit. Tiled flooring and radiator.

#### Integral Garage

#### 16'7" x 8'4" (5.1m x 2.5m)

Up and over door and personal side door. Power and lighting, wall mounted gas central heating boiler which is approximately 1 year old and space and plumbing for washing machine and tumble dryer.