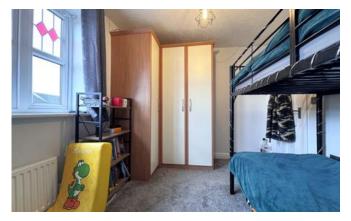

#### Bedroom Two 10'4" x 8'7" (3.1m x 2.6m) Window to front aspect, radiator and fitted wardrobes.

Bedroom Three 8'9" x 8'7" (2.7m x 2.6m) Window to rear aspect and radiator.