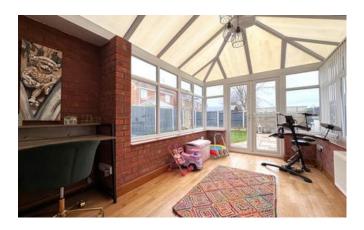

#### 23'2" x 10'7" (7.1m x 3.2m)

Window to front aspect and French doors into the Conservatory. Radiator, laminate flooring and wall mounted electric fire.