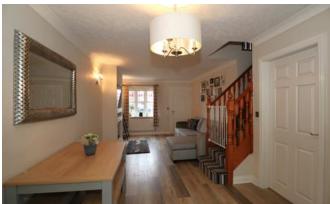

#### **Entrance Hall**

Door to side aspect and window to front aspect. Radiator and laminate flooring.

## Lounge Diner

#### 23'2" x 10'7" (7.1m x 3.2m)

Window to front aspect and French doors into the Conservatory. Radiator, laminate flooring and wall mounted electric fire.