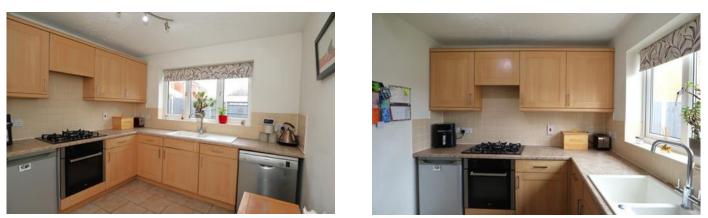

# **Kitchen**

#### 11'3" x 10'3" (3.4m x 3.1m)

Window to rear aspect. Fitted with a range of wall and base units with one and a half bowl drainer sink unit. Fitted oven, five gas burner hob with extractor hood over. Space and plumbing for dishwasher, radiator, part tiled walls and tiled flooring.