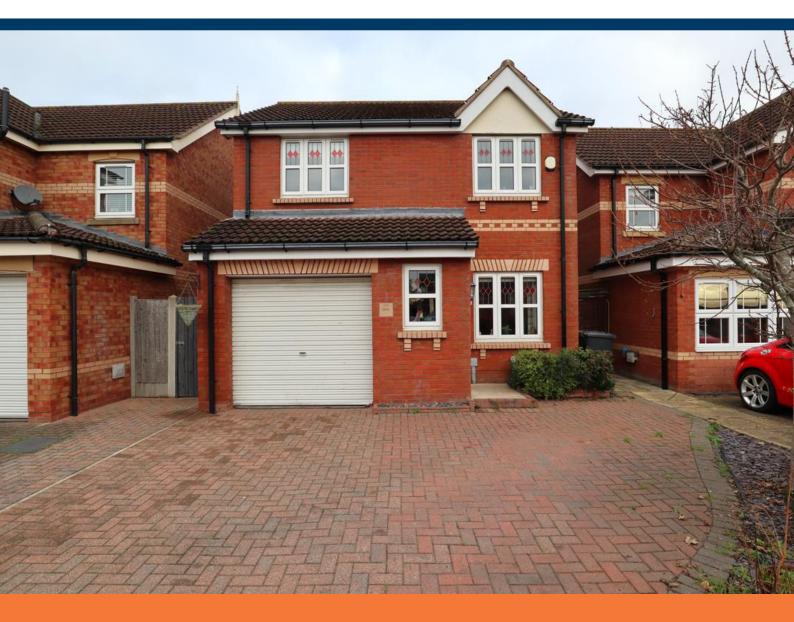

# Rivermead, Lincoln

# Offers Over £270,000

- Detached House
- Three Double Bedrooms
- Bathroom, Ensuite & Downstairs WC
- 23ft Lounge Diner

- Conservatory
- Block Paved Driveway
- Garden & Garage
- EPC rating D

Well Presented DETACHED HOUSE situated in a cul de sac position within the sought after location of Rivermead with amenities, schools and good road links nearby. The accommodation to the ground floor comprises Entrance Hall, 23ft Lounge Diner, Kitchen, Conservatory, Downstairs Cloak Room and Rear Hall. Upstairs there is a family Bathroom and THREE DOUBLE BEDROOMS with Ensuite Shower Room to the Master Bedroom. Gardens front and rear with Integral Garage. The property further benefits from Gas Central Heating with new boiler and uPVC Double Glazing.

# Outside

To the front of the property is a block paved driveway with areas of planting. Gated side access leads to the enclosed rear garden which has a paved patio and lawned area.