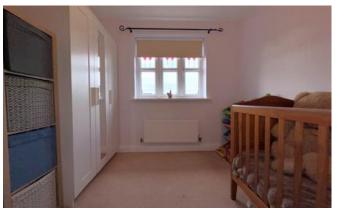

#### Bedroom Two 10'4" x 8'7" (3.1m x 2.6m) Window to front aspect, radiator and fitted wardrobes.

Bedroom Three 8'9" x 8'7" (2.7m x 2.6m) Window to rear aspect and radiator.