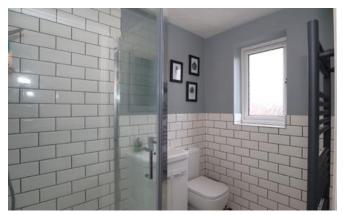

#### Bathroom 7'2" x 5'5" (2.2m x 1.7m)

Window to rear aspect. Fitted with a corner bath, low level wc and wash hand basin. Radiator and part tiled walls.