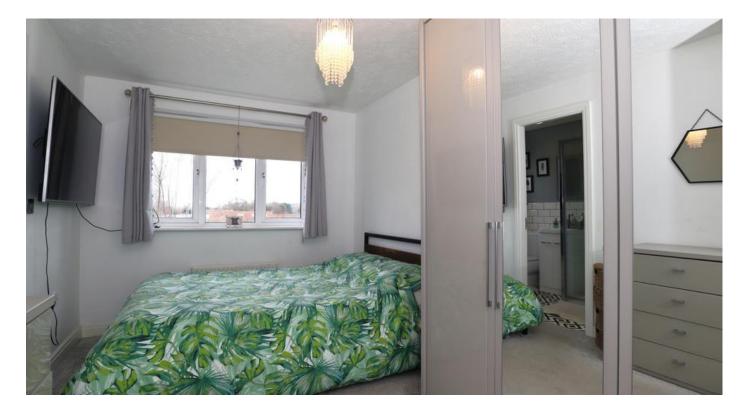

## **Bedroom One**

14'2" x 8'5" (4.3m x 2.6m) Window to rear aspect, radiator and wardrobes.

# Ensuite

## 7'1" x 4'9" (2.2m x 1.4m)

Window to rear aspect. Fitted with a low level wc, wash hand basin with vanity unit and shower cubicle with rainfall shower head. Part tiled walls, heated towel rail and extractor fan.