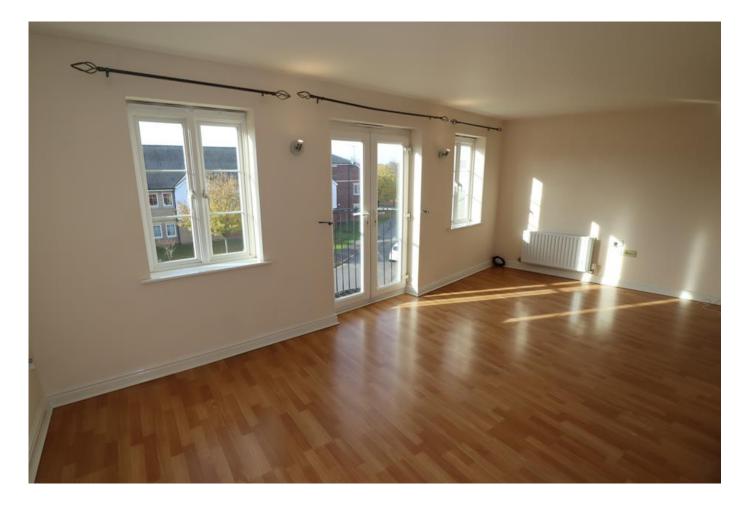

#### Lounge/Dining Room 10'3" x 20'6" (3.1m x 6.2m)

Two windows and French doors to front with Juliette Balcony. Two radiators.