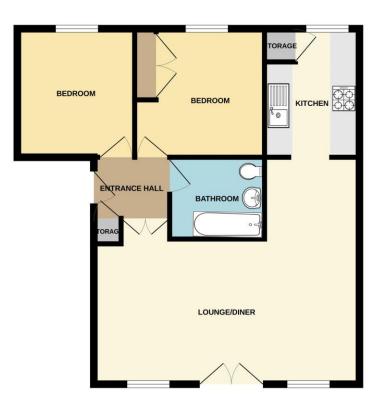

The accommodation comprises: Entrance Hall, Lounge/Dining Room and Kitchen along with Two Bedrooms and a Bathroom. Outside, there is a Single Garage with parking in front.

#### **Entrance Hall**

Door to side elevation and built-in cupboard.

#### Lounge/Dining Room 10'3" x 20'6" (3.1m x 6.2m)

Two windows and French doors to front with Juliette Balcony. Two radiators.

#### Kitchen 8'1" x 9'8" (2.5m x 2.9m)

Window to rear, range of base and eye level units with inset sink unit and integrated appliances.

#### Bedroom One 9'9" x 10'0" (3m x 3m)

Window to rear, built-in wardrobe and a radiator.

#### Bedroom Two 8'9" x 9'0" (2.7m x 2.7m)

Window to rear and a radiator.

#### Bathroom

With radiator, wash basin, W.C and panelled bath.

#### SECOND FLOOR

VENABLES WAY, LINCOLN, LN2 4WN

Whitst every attempt has been made to ensure the accuracy of the floorplan contained here, measurements of doors, wordows, rooms and any other hems are approximate and no responsibility is taken for any ency, crisission or mis-steament. This jims to bill instance to purpose only and should be used as such by any prospective purchaser. The services, systems and appliances shown have not been tested and no guarantee as to their depreciation of efficiency can be given the proposality of efficiency can be given.