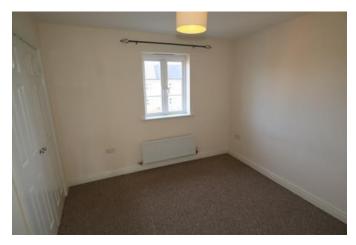

#### Bedroom One 9'9" x 10'0" (3m x 3m)

Window to rear, built-in wardrobe and a radiator.