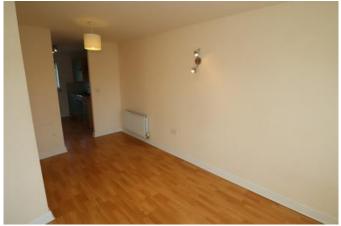

#### Lounge/Dining Room 10'3" x 20'6" (3.1m x 6.2m)

Two windows and French doors to front with Juliette Balcony. Two radiators.