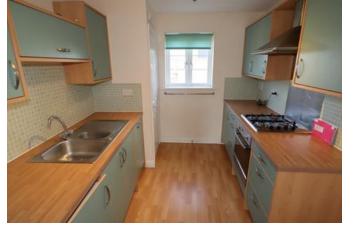

#### Kitchen 8'1" x 9'8" (2.5m x 2.9m)

Window to rear, range of base and eye level units with inset sink unit and integrated appliances.