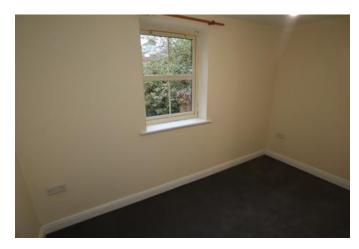

#### Bedroom One 13'0" x 13'7" (4m x 4.1m)

Window to rear and electric wall heater.

### Bedroom Two 8'2" x 11'10" (2.5m x 3.6m)

Window to rear and electric wall heater.