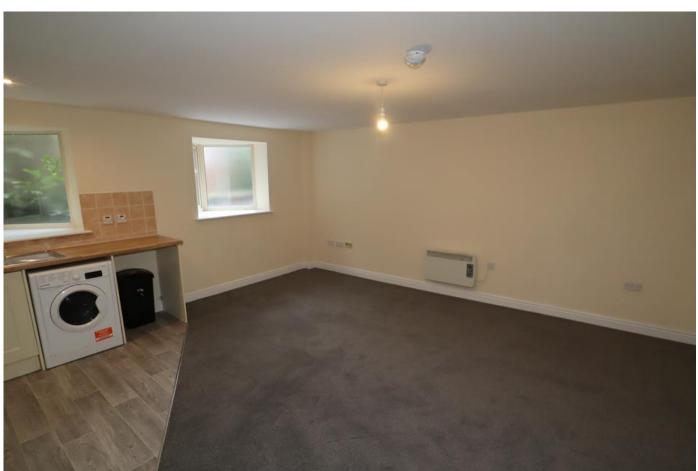

#### Open Plan Lounge/Kitchen 17'5" x 18'1" (5.3m x 5.5m)

Two windows to rear, electric wall heaters, range of base and eye level units with inset sink unit and built-in oven and hob.