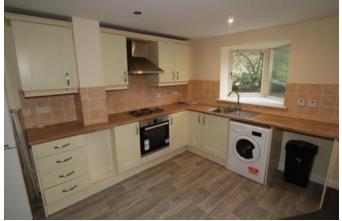

#### Open Plan Lounge/Kitchen 17'5" x 18'1" (5.3m x 5.5m)

Two windows to rear, electric wall heaters, range of base and eye level units with inset sink unit and built-in oven and hob.