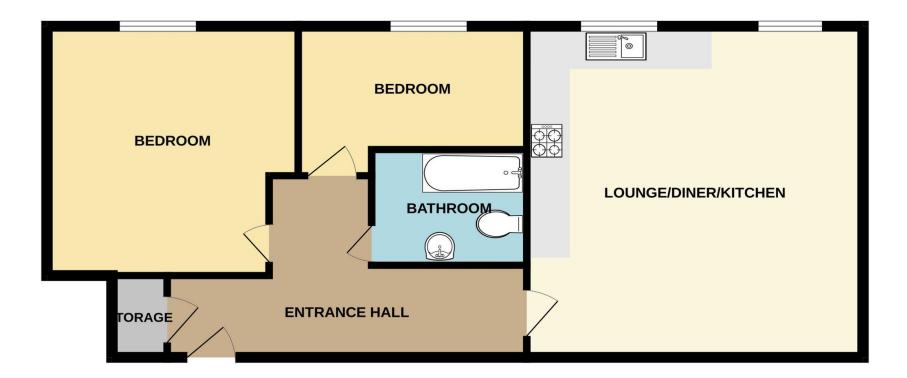

## **Key Features**

- First Floor Apartment
- Two Bedrooms
- Open Plan Lounge/Kitchen
- Bathroom
- City Centre Location
- No Onward Chain
- EPC rating B
- Council Tax Band B

Newton Fallowell are pleased to offer for sale this first floor, two bedroom apartment located in the city centre. The accommodation comprises: Communal hall with lift and stairs, Entrance Hall, Open Plan Lounge/Kitchen, two Bedrooms and a Bathroom.

#### Communal Hall

With lift and stairs.

#### **Entrance Hall**

With electric wall heater and built-in storage.

#### Open Plan Lounge/Kitchen 17'5" x 18'1" (5.3m x 5.5m)

Two windows to rear, electric wall heaters, range of base and eye level units with inset sink unit and built-in oven and hob.

#### Bedroom One 13'0" x 13'7" (4m x 4.1m)

Window to rear and electric wall heater.

### Bedroom Two 8'2" x 11'10" (2.5m x 3.6m)

Window to rear and electric wall heater.

#### Bathroom

With electric towel radiator, wash basin, W.C and panelled bath with shower over.

## **GROUND FLOOR**

FRIARS MEWS, WESLEYAN COURT, LINCOLN LN2 5DB

Whilst every attempt has been made to ensure the accuracy of the floorplan contained here, measurements of doors, windows, rooms and any other items are approximate and no responsibility is taken for any error, omission or mis-statement. This plan is for illustrative purposes only and should be used as such by any prospective purchaser. The services, systems and appliances shown have not been tested and no guarantee as to their operability or efficiency can be given.