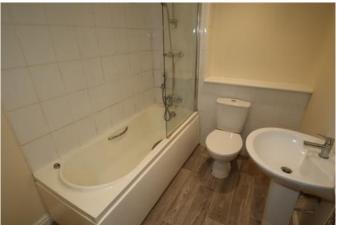

#### Bathroom

With electric towel radiator, wash basin, W.C and panelled bath with shower over.