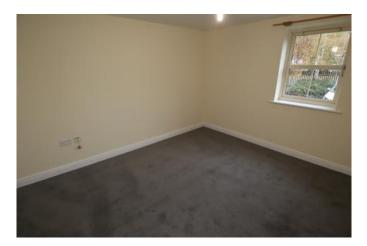

#### Bedroom One 13'0" x 13'7" (4m x 4.1m)

Window to rear and electric wall heater.

### Bedroom Two 8'2" x 11'10" (2.5m x 3.6m)

Window to rear and electric wall heater.