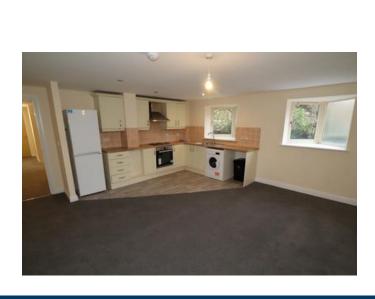

#### Open Plan Lounge/Kitchen 17'5" x 18'1" (5.3m x 5.5m)

Two windows to rear, electric wall heaters, range of base and eye level units with inset sink unit and built-in oven and hob.