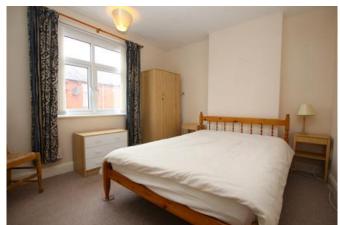

#### Landing

Access to roof space.

Bedroom One 3.18m x 3.43m (10'5" x 11'4") Window to front aspect and radiator.

Bedroom Two 3.18m x 3.19m (10'5" x 10'6") Window to rear aspect and radiator.