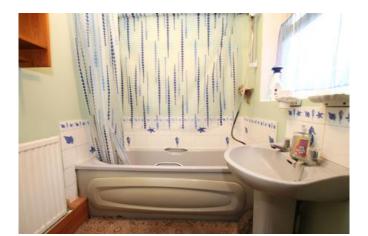

#### Bathroom 1.69m x 1.9m (5'6" x 6'2")

Window to side aspect and fitted with panel bath with shower over, low level WC, wash hand basin and radiator.