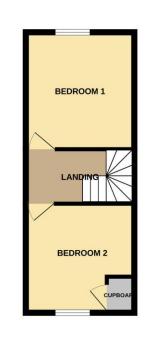

#### Landing

Access to roof space.

Bedroom One 3.18m x 3.43m (10'5" x 11'4") Window to front aspect and radiator.

Bedroom Two 3.18m x 3.19m (10'5" x 10'6") Window to rear aspect and radiator.