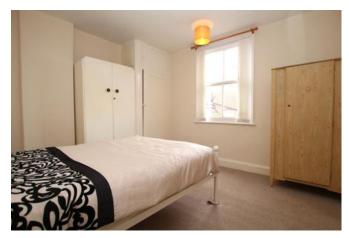

#### Landing

Access to roof space.

Bedroom One 3.18m x 3.43m (10'5" x 11'4") Window to front aspect and radiator.

Bedroom Two 3.18m x 3.19m (10'5" x 10'6") Window to rear aspect and radiator.