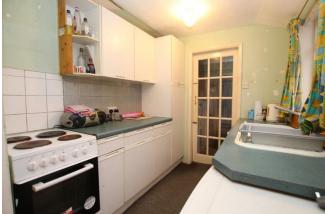

#### Kitchen 2.11m x 2.3m (6'11" x 7'6")

Window to side aspect and fitted with a range of wall and base units with worktops over, sink with drainer, space for freestanding cooker, space for fridge freezer, and space and plumbing for washing machine.