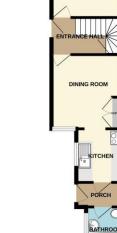

#### **Entrance Hall**

External door to side aspect, and stairs to first floor with storage cupboard under.

### **Dining Room**

Window to rear aspect, storage cupboard and radiator.

#### Kitchen 2.11m x 2.3m (6'11" x 7'6")

Window to side aspect and fitted with a range of wall and base units with worktops over, sink with drainer, space for freestanding cooker, space for fridge freezer, and space and plumbing for washing machine.

#### **Rear Hall**

External door to side aspect.

#### Bathroom 1.69m x 1.9m (5'6" x 6'2")

Window to side aspect and fitted with panel bath with shower over, low level WC, wash hand basin and radiator.