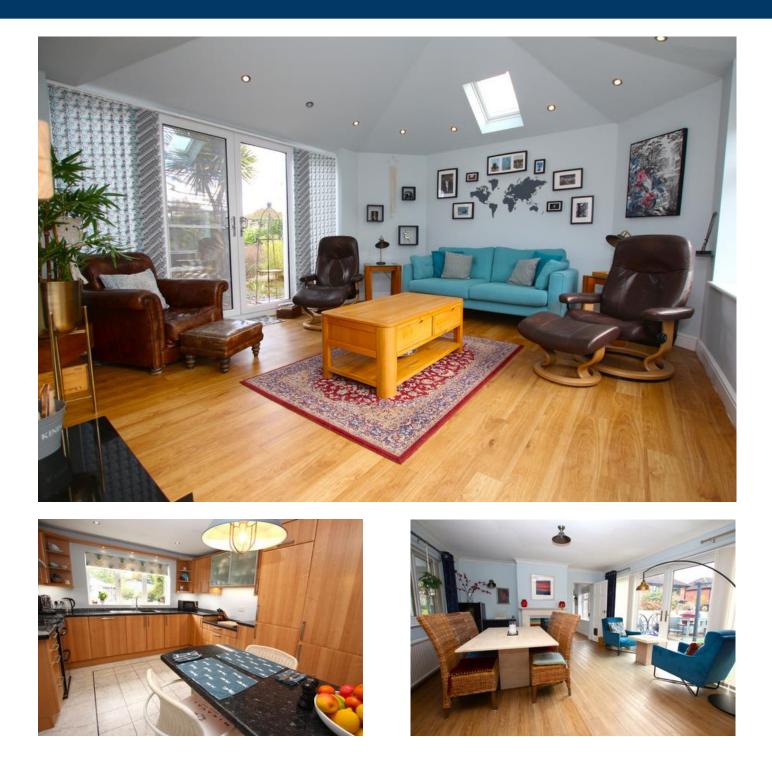

#### Dining Room 4.67m x 4.15m (15'4" x 13'7")

Patio doors and windows to side aspects, multi-fuel burner, and radiator.

#### Lounge 4.72m x 4m (15'6" x 13'1")

Patio doors and windows to side aspects, skylights, multi-fuel burner and radiator.

Bedroom One 3.32m x 2.56m (10'11" x 8'5") Window to front aspect, built in wardrobes and radiator.

# Kitchen Diner 3.46m x 4.15m (11'5" x 13'7")

Window to rear aspect and fitted with a range of wall and base units with worktops over, sink with drainer, integrated dishwasher, space and plumbing for washing machine, integrated fridge freezer, freestanding electric cooker with extractor over and radiator.