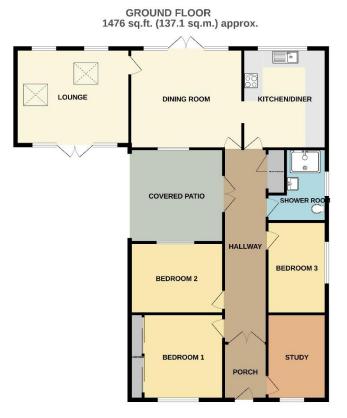

The bungalow offers internally entrance porch, hall, kitchen diner, dining room, lounge, four bedrooms, shower room and conservatory. Externally to the front of the property there is a gravel driveway with parking for three cars and to the rear and side of the property there is a large patio area and mature gardens.

Entrance Porch 1.79m x 2.34m (5'11" x 7'8") External door to front aspect.

Hall 1.79m x 8.04m (5'11" x 26'5")

Patio doors to side aspect, and access to loft.

# Kitchen Diner 3.46m x 4.15m (11'5" x 13'7")

Window to rear aspect and fitted with a range of wall and base units with worktops over, sink with drainer, integrated dishwasher, space and plumbing for washing machine, integrated fridge freezer, freestanding electric cooker with extractor over and radiator.

#### Dining Room 4.67m x 4.15m (15'4" x 13'7")

Patio doors and windows to side aspects, multi-fuel burner, and radiator.

#### Lounge 4.72m x 4m (15'6" x 13'1")

Patio doors and windows to side aspects, skylights, multi-fuel burner and radiator.

Bedroom One 3.32m x 2.56m (10'11" x 8'5") Window to front aspect, built in wardrobes and radiator.

Bedroom Two 3.88m x 2.95m (12'8" x 9'8") Window to side aspect and radiator.

Bedroom Three 3.82m x 2.46m (12'6" x 8'1") Window to side aspect and radiator.

Bedroom Four/ Office 2.46m x 3.56m (8'1" x 11'8") Window to front aspect and radiator.

# Covered Patio 3.88m x 3.88m (12'8" x 12'8")

Power and Lighting.

TOTAL FLOOR AREA: 1476 sq.ft, [137.1 sq.m.] approx. wy alteryst has been made are started by the fore gate constant of test, sectoremetries, which does not an end to be the max any approximate of an engrounded by the start be any end to problem. The services yellow and applicates shown here to be the test of any any approxtemperature. In the services yellow and applicates shown here to be the test of any any application. In the services yellow and applicates shown here to be the test of any application.