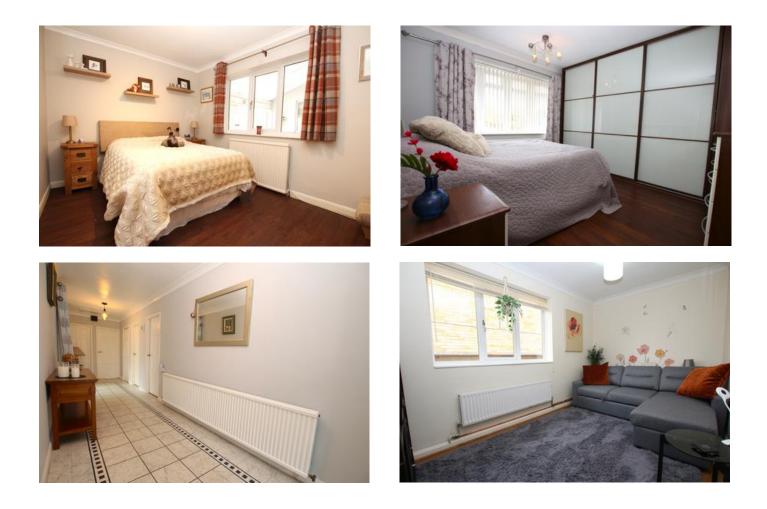

#### Lounge 4.72m x 4m (15'6" x 13'1")

Patio doors and windows to side aspects, skylights, multi-fuel burner and radiator.

Bedroom One 3.32m x 2.56m (10'11" x 8'5") Window to front aspect, built in wardrobes and radiator.

Bedroom Two 3.88m x 2.95m (12'8" x 9'8") Window to side aspect and radiator.

Bedroom Three 3.82m x 2.46m (12'6" x 8'1") Window to side aspect and radiator.

Bedroom Four/ Office 2.46m x 3.56m (8'1" x 11'8") Window to front aspect and radiator.

Entrance Porch 1.79m x 2.34m (5'11" x 7'8") External door to front aspect.

Hall 1.79m x 8.04m (5'11" x 26'5")

Patio doors to side aspect, and access to loft.