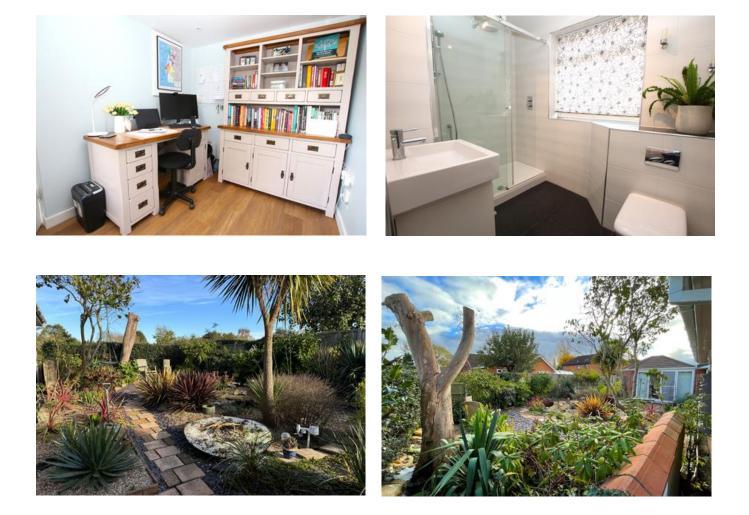

Bedroom Two 3.88m x 2.95m (12'8" x 9'8") Window to side aspect and radiator.

Bedroom Three 3.82m x 2.46m (12'6" x 8'1") Window to side aspect and radiator.

Bedroom Four/ Office 2.46m x 3.56m (8'1" x 11'8") Window to front aspect and radiator.

## **Outside Rear**

Landscaped mature garden and large patio with green house.