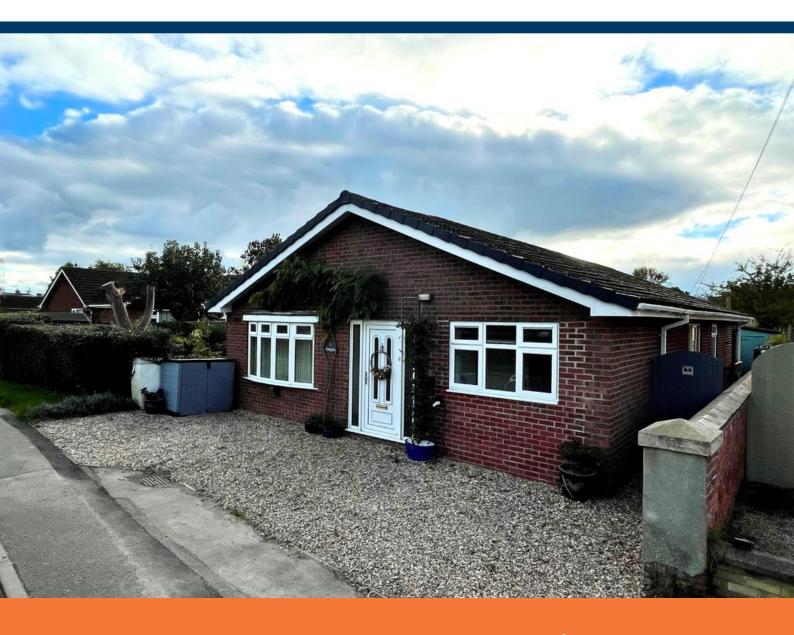

# Chapel Lane, North Scarle

# £360,000

- Detached Bungalow
- Four Bedrooms
- Two Reception Rooms
- Mature Gardens

- Popular Location
- Driveway
- Freehold
- EPC rating F

Well presented and spacious detached bungalow, located in the popular village of North Scarle. Positioned within walking distance of the local school, post office, and pub.

The bungalow offers internally entrance porch, hall, kitchen diner, dining room, lounge, four bedrooms, shower room and conservatory. Externally to the front of the property there is a gravel driveway with parking for three cars and to the rear and side of the property there is a large patio area and mature gardens.

### **Outside Front**

Gravel driveway with parking for three cars.