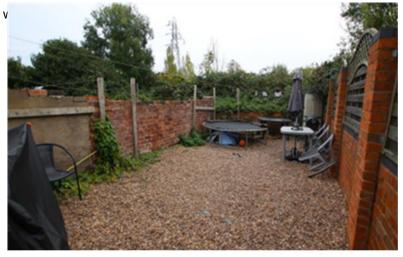

The house consists of entrance hall, lounge, dining room, kitchen, utility area, and bathroom to the ground floor. To the first floor there are three bedrooms. Outside to the rear of the property there is an enclosed gravel garden.

#### 0......

To the rear of the property there is an enclosed gravel garden.