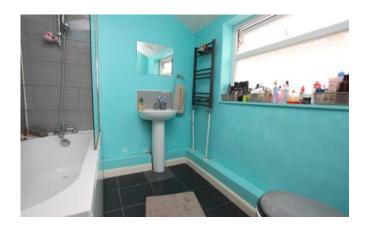

#### **Bathroom**

2.27m x 1.95m (7'5" x 6'5")

Window to side aspect and fitted with panel bath v