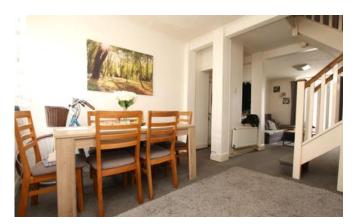

## **Dining Room**

3.16m x 3.49m (10'5" x 11'6")

Window to rear aspect and radiator.