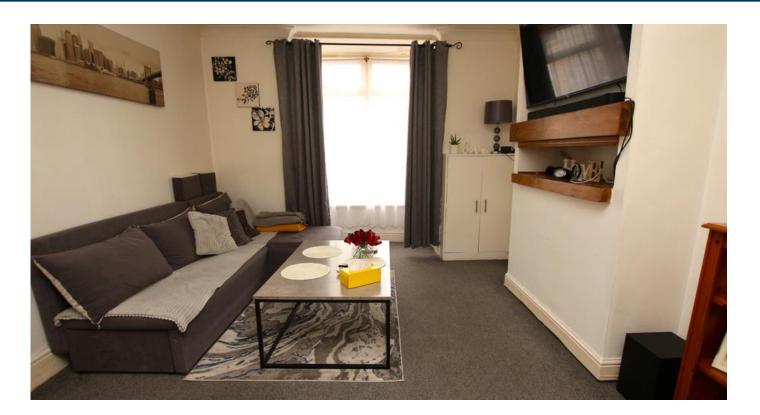

#### Lounge

4.95m x 2.49m (16'2" x 8'2")

Window to front aspect, radiator and stairs to first floor.