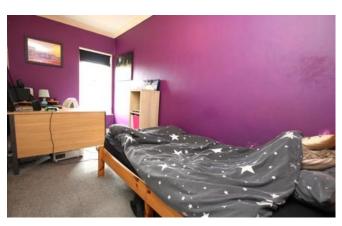

# Bedroom Three

1.91m x 4.61m (6'4" x 15'1")

Window to rear aspect and radiator.