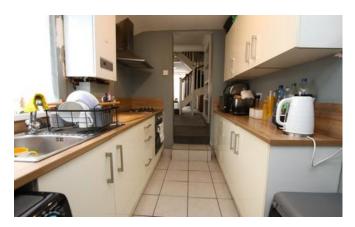

### Kitchen

3.15m x 1.95m (10'4" x 6'5")

Window to side aspect and fitted with a range of wall and base units with worktops over, integrated electric cooker, four ring electric hob with extractor over, and space and plumbing for washing machine.