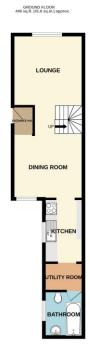

The house consists of entrance hall, lounge, dining room, kitchen, utility area, and bathroom to the ground floor. To the first floor there are three bedrooms. Outside to the rear of the property there is an enclosed gravel garden.

#### Lounge

4.95m x 2.49m (16'2" x 8'2")

Window to front aspect, radiator and stairs to first floor.

## **Dining Room**

3.16m x 3.49m (10'5" x 11'6")

Window to rear aspect and radiator.

### Kitchen

3.15m x 1.95m (10'4" x 6'5")

Window to side aspect and fitted with a range of wall and base units with worktops over, integrated electric cooker, four ring electric hob with extractor over, and space and plumbing for washing machine.

Utility Area

Space for fridge freezer and tumble dryer.

#### **Bathroom**

2.27m x 1.95m (7'5" x 6'5")

Window to side aspect and fitted with panel bath v

# Floorplan

TOTAL FLOOR AREA : 170 set, (T.3.6 sq.m.) approx.

White overy attempt has been made to remove the accuracy of the foreigns certained here, measurement
common or one statement. This plan is for Randestee purposes stry and should be used to such the
common or one statement. This plan is for Randestee purpose stry and should be used to such they
common one of the statement. This plan is for Randestee purpose stry and should be used to such they
common one and statement. This plan is for Randestee purpose stry and should be used to such to such
common or one statement. This plan is for Randestee purpose stry and should be used to such the
common of the statement o