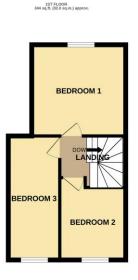

The house consists of entrance hall, lounge, dining room, kitchen, utility area, and bathroom to the ground floor. To the first floor there are three bedrooms. Outside to the rear of the property there is an enclosed gravel garden.

## Landing

Access to roof space.

## **Bedroom One**

11.6m x 11.2m (38'1" x 36'8")

Window to front aspect and radiator.

#### **Bedroom Two**

2.45m x 2.9m (8'0" x 9'6")

Window to rear aspect and radiator.

# Bedroom Three

1.91m x 4.61m (6'4" x 15'1")

Window to rear aspect and radiator.

# Floorplan

TOTAL FLOOR AREA : 170 set, (T.3.6 sq.m.) approx.

White overy attempt has been made to remove the accuracy of the foreigns certained here, measurement
common or one statement. This plan is for Randestee purposes stry and should be used to such the
common or one statement. This plan is for Randestee purpose stry and should be used to such they
common one of the statement. This plan is for Randestee purpose stry and should be used to such they
common one and statement. This plan is for Randestee purpose stry and should be used to such to such
common or one statement. This plan is for Randestee purpose stry and should be used to such the
common of the statement o