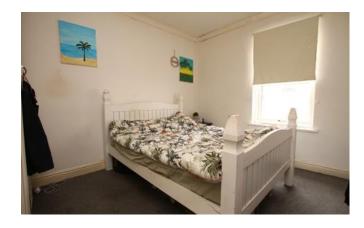

## **Bedroom One**

11.6m x 11.2m (38'1" x 36'8")

Window to front aspect and radiator.