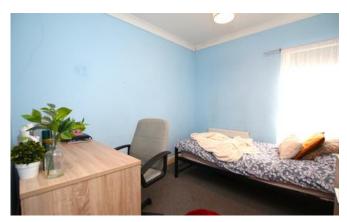

#### **Bedroom Two**

2.45m x 2.9m (8'0" x 9'6")

Window to rear aspect and radiator.