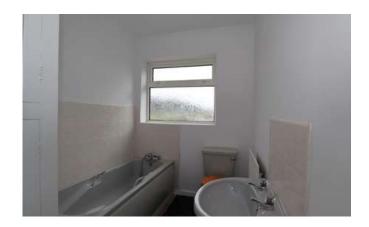

# Bathroom

# 6'11" x 8'5" (2.1m x 2.6m)

Window to rear aspect. Fitted with a low level wc, wash hand basin and panelled bath. Built in airing cupboard housing hot water cylinder. Radiator.