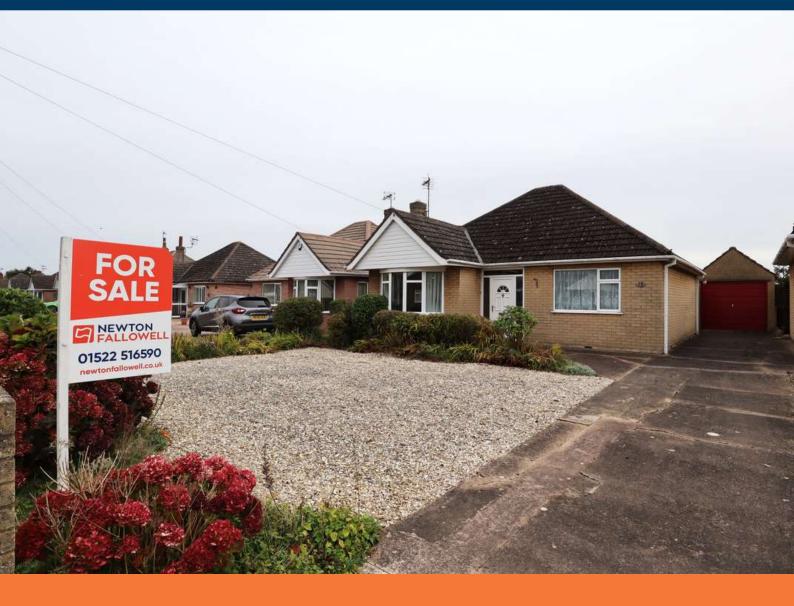

# Almond Crescent, Swanpool, Lincoln

# £220,000

- Detached Bungalow
- Two Double Bedrooms
- Bay Fronted Lounge
- Dining Kitchen

- No Onward Chain
- Low Maintenance Gardens
- Driveway & Detached Garage
- EPC rating TBC

Detached TWO DOUBLE BEDROOM Bungalow with low maintenance gardens, Driveway & Detached Garage, situated in the popular Hartsholme area of Lincoln City. The accommodation comprises Entrance Porch, Entrance Hall, Bay Fronted Lounge, Dining Kitchen and Bathroom. Outside there are gardens to the front and rear, driveway and detached Garage. No Onward Chain.

# Outside

To the front of the property is a gravelled area with borders with mature plants and shrubs. A concrete driveway leads along the side of the property to the detached garage. To the rear of the property is a gravelled rear garden with borders of plants and shrubs.