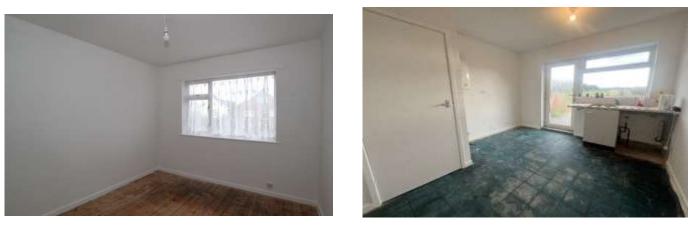

### Bedroom One 9'8" x 12'2" (2.9m x 3.7m) Window to front aspect, radiator and wooden flooring.

# Bedroom Two 9'8" x 11'9" (2.9m x 3.6m)

Window to rear aspect, radiator and wooden flooring.

# Dining Kitchen

# 10'4" x 11'9" (3.1m x 3.6m)

Window and door to rear aspect. Built in storage cupboard. Stainless steel drainer sink unit with mixer tap and under sink storage unit. Wall mounted gas central heating boiler. Tiled flooring and radiator.