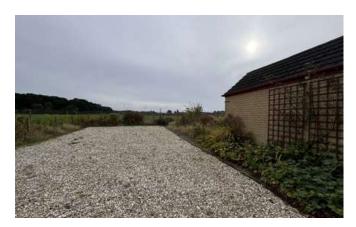

# Outside

To the front of the property is a gravelled area with borders with mature plants and shrubs. A concrete driveway leads along the side of the property to the detached garage. To the rear of the property is a gravelled rear garden with borders of plants and shrubs.

#### Detached Garage 9'5" x 13'2" (2.9m x 4m)

Up and over door.