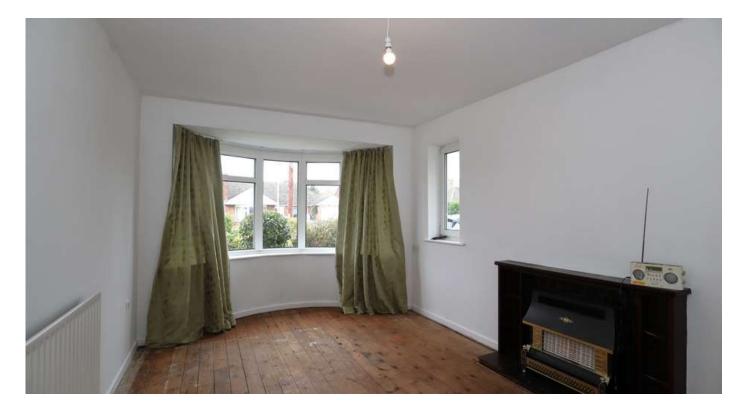

# Lounge

# 10'4" x 15'8" (3.1m x 4.8m)

Bay window to front aspect, radiator and gas fire with decorative surround.