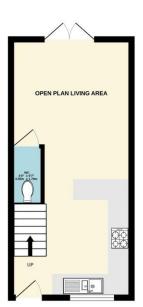

GROUND FLOOR 284 sq.ft. (26.4 sq.m.) approx.

1ST FLOOR 284 sq.ft. (26.4 sq.m.) approx.

QUEEN ELIZABETH ROAD, LINCOLN, LN1 3 QG

TOTAL FLOOR AREA : 569 sq.ft. (5.2.9 sq.m.) approx.

tide every disting his before made in evenue the accuracy of the footpian contained here, neclearance
and the contract of the co