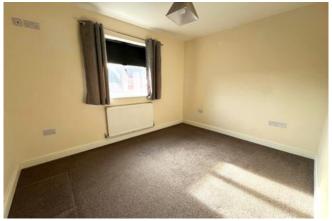

#### **Bedroom One**

Window to rear aspect and radiator.

#### **Bedroom Two**

Window to front aspect, storage cupboard and radiator.