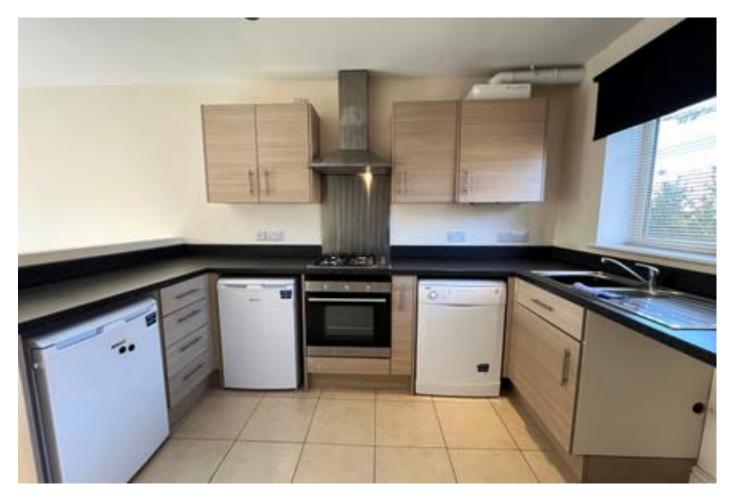

## Openplan Living Kitchen Area

External door and window to front aspect and french doors to rear aspect.

#### Kitchen Area

Fitted with a range of wall and base units with worktops over, sink with drainer, electric oven, four ring gas hob with extractor over, space and plumbing for both washing machine and dishwasher. space for fridge and freezer and understairs storage area.