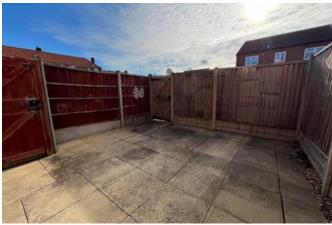

house located to the North of Lincoln. Ideally position within walking distance of the local shops and bus stop.

The property consists of open plan kitchen living area and WC to the ground floor. To the first floor there are two double bedrooms and family bathroom. Outside the property there is a courtyard garden to the rear and allocated parking.

The property benefits from being sold with NO ONWARD CHAIN.

## Openplan Living Kitchen Area

External door and window to front aspect and french doors to rear aspect.

#### Kitchen Area

Fitted with a range of wall and base units with worktops over, sink with drainer, electric oven, four ring gas hob with extractor over, space and plumbing for both washing machine and dishwasher. space for fridge and freezer and understairs storage area.







# Living Area Radiator.

#### WC

Fitted with low level WC, wash hand basin and extractor.

### Landing

Access to roof space.

#### **Bedroom One**

Window to rear aspect and radiator.

#### **Bedroom Two**

Window to front aspect, storage cupboard and radiator.

#### Bathroom

Fitted with panel bath with shower over, low level WC, wash hand basin, radiator, and extractor.

#### Outside

To the rear of the property there is an enclosed courtyard.

#### Agent Note

These particulars are issued in good faith but do not constitute representations of fact or form part of any offer or contract. The matters referred to in these particulars should be independently verified by prospective buyers or tenants. Neither Newton Fallowell nor any of its employees or agents has any authority to make or