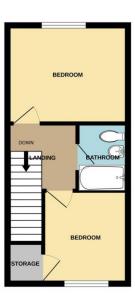

The property consists of open plan kitchen living area and WC to the ground floor. To the first floor there are two double bedrooms and family bathroom. Outside the property there is a courtyard garden to the rear and allocated parking.

### Landing

Access to roof space.

#### **Bedroom One**

Window to rear aspect and radiator.

#### **Bedroom Two**

Window to front aspect, storage cupboard and radiator.

#### Bathroom

Fitted with panel bath with shower over, low level WC, wash hand basin, radiator, and extractor.

GROUND FLOOR 284 sq.ft. (26.4 sq.m.) approx.

1ST FLOOR 284 sq.ft. (26.4 sq.m.) approx.

QUEEN ELIZABETH ROAD, LINCOLN, LN1 3 QG

TOTAL FLOOR AREA : 569 sq.ft. (5.2.9 sq.m.) approx.

tide every disting his before made in evenue the accuracy of the footpian contained here, neclearance
and the contract of the co