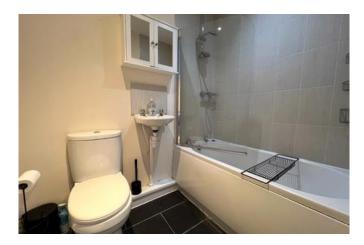

#### Bathroom

Fitted with panel bath with shower over, low level WC, wash hand basin, radiator, and extractor.