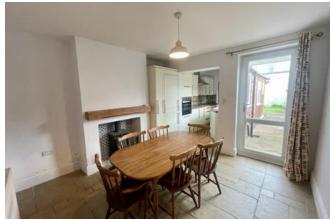

# Kitchen Diner 21'7" x 11'3" (6.6m x 3.4m)

With tiled flooring, upvc double glazed door to rear garden/yard, wood burning stove, under stairs storage cupboard and access to kitchen.

#### **Kitchen**

With contemporary range of cream kitchen units, wood effect worktops over, built in gas hob, stainless steel chimney extractor over, built in electric oven, 1.5 bowl sink and drainer, plumbing for washing machine, space for tumble drier, integral fridge freezer, tiled flooring and access to bathroom.