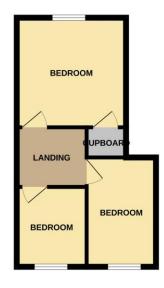

#### Landing

Access to roof to space.

#### Bedroom One 3.42m x 3.44m (11'2" x 11'4")

With upvc double glazed window to rear aspect, fitted carpet, wall mounted central heating radiator and built in cupboard.

#### Bedroom Two 3.85m x 2.2m (12'7" x 7'2")

With upvc double glazed window to front aspect, fitted carpet and wall mounted central heating radiator.

#### Bedroom Three 2.69m x 2.07m (8'10" x 6'10")

With upvc double glazed window to front aspect, fitted carpet and wall mounted central heating radiator.