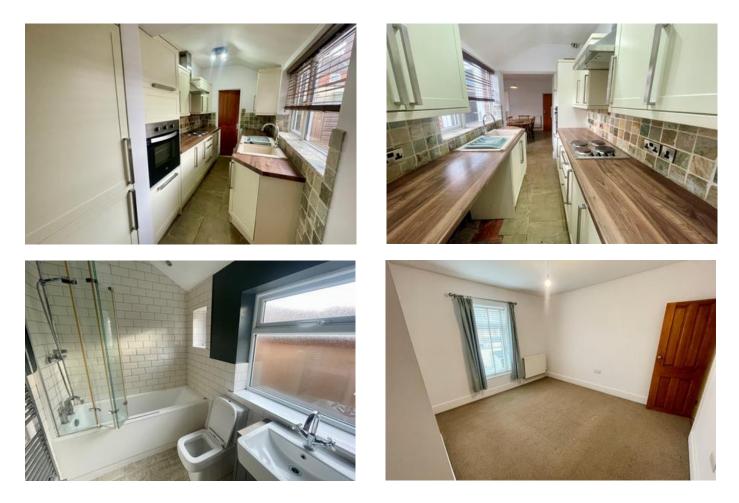

# Kitchen Diner 21'7" x 11'3" (6.6m x 3.4m)

With tiled flooring, upvc double glazed door to rear garden/yard, wood burning stove, under stairs storage cupboard and access to kitchen.

#### **Kitchen**

With contemporary range of cream kitchen units, wood effect worktops over, built in gas hob, stainless steel chimney extractor over, built in electric oven, 1.5 bowl sink and drainer, plumbing for washing machine, space for tumble drier, integral fridge freezer, tiled flooring and access to bathroom.

#### Bathroom 2.48m x 1.9m (8'1" x 6'2")

With suite of white wc, wash basin in vanity unit, and bath with mains fed shower over, glass shower screen, 2 x double glazed windows to side aspect, tiled floor, large airing cupboard containing gas central heating boiler, and wall mounted chrome towel radiator.

#### Bedroom One 3.42m x 3.44m (11'2" x 11'4")

With upvc double glazed window to rear aspect, fitted carpet, wall mounted central heating radiator and built in cupboard.

#### Bedroom Two 3.85m x 2.2m (12'7" x 7'2")

With upvc double glazed window to front aspect, fitted carpet and wall mounted central heating radiator.

#### Bedroom Three 2.69m x 2.07m (8'10" x 6'10")

With upvc double glazed window to front aspect, fitted carpet and wall mounted central heating radiator.