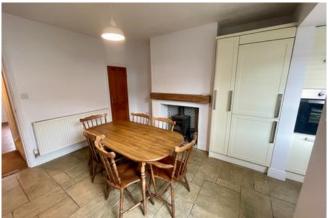

# Kitchen Diner 21'7" x 11'3" (6.6m x 3.4m)

With tiled flooring, upvc double glazed door to rear garden/yard, wood burning stove, under stairs storage cupboard and access to kitchen.

#### **Kitchen**

With contemporary range of cream kitchen units, wood effect worktops over, built in gas hob, stainless steel chimney extractor over, built in electric oven, 1.5 bowl sink and drainer, plumbing for washing machine, space for tumble drier, integral fridge freezer, tiled flooring and access to bathroom.