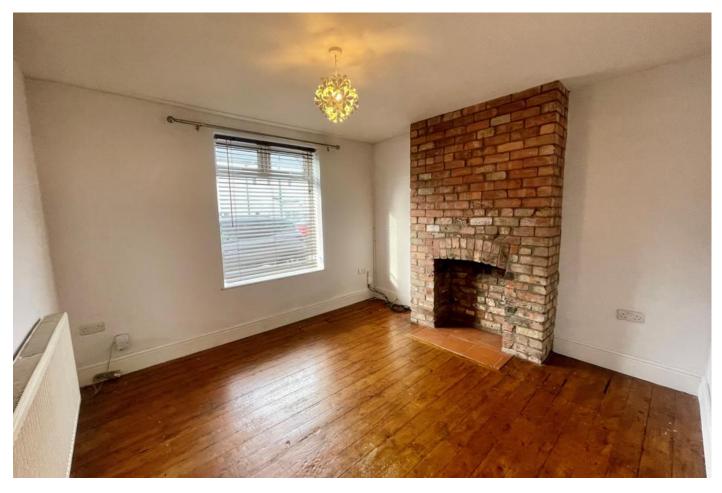

# Lounge 3.48m x 3.44m (11'5" x 11'4")

With window to front aspect, real stained wooden floor boards, fireplace with tiled hearth, double wall mounted central heating radiator.