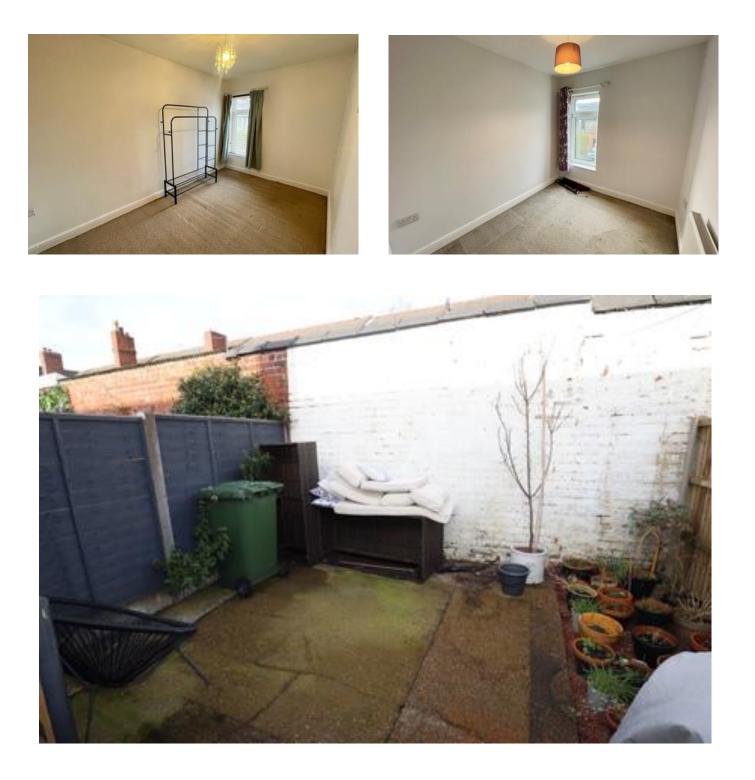

#### Bedroom One 3.42m x 3.44m (11'2" x 11'4")

With upvc double glazed window to rear aspect, fitted carpet, wall mounted central heating radiator and built in cupboard.

#### Bedroom Two 3.85m x 2.2m (12'7" x 7'2")

With upvc double glazed window to front aspect, fitted carpet and wall mounted central heating radiator.

#### Bedroom Three 2.69m x 2.07m (8'10" x 6'10")

With upvc double glazed window to front aspect, fitted carpet and wall mounted central heating radiator.

# Outside

To the rear there is an enclosed paved courtyard.