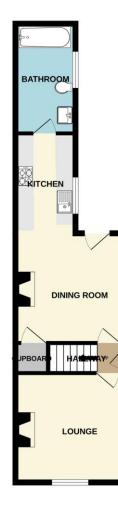

# Entrance Lobby

With coir matting and access to lounge, dining room, and stairs to first floor.

# Lounge 3.48m x 3.44m (11'5" x 11'4")

With window to front aspect, real stained wooden floor boards, fireplace with tiled hearth, double wall mounted central heating radiator.

# Kitchen Diner 21'7" x 11'3" (6.6m x 3.4m)

With tiled flooring, upvc double glazed door to rear garden/yard, wood burning stove, under stairs storage cupboard and access to kitchen.

#### **Kitchen**

With contemporary range of cream kitchen units, wood effect worktops over, built in gas hob, stainless steel chimney extractor over, built in electric oven, 1.5 bowl sink and drainer, plumbing for washing machine, space for tumble drier, integral fridge freezer, tiled flooring and access to bathroom.

#### Bathroom 2.48m x 1.9m (8'1" x 6'2")

With suite of white wc, wash basin in vanity unit, and bath with mains fed shower over, glass shower screen, 2 x double glazed windows to side aspect, tiled floor, large airing cupboard containing gas central heating boiler, and wall mounted chrome towel radiator.