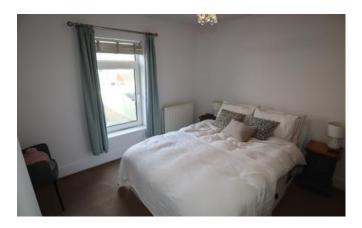

## **Bedroom One**

3.44m x 3.42m (11'4" x 11'2")

With upvc double glazed window to rear aspect, fitted carpet, wall mounted central heating radiator and built in cupboard.