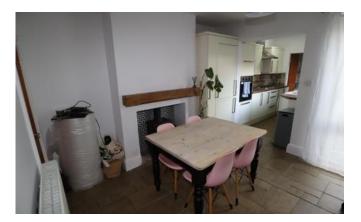

## Kitchen Diner

11'3" x 21'7" (3.4m x 6.6m)

With tiled flooring, upvc double glazed door to rear garden/yard, wood burning stove, under stairs storage cupboard and access to kitchen.