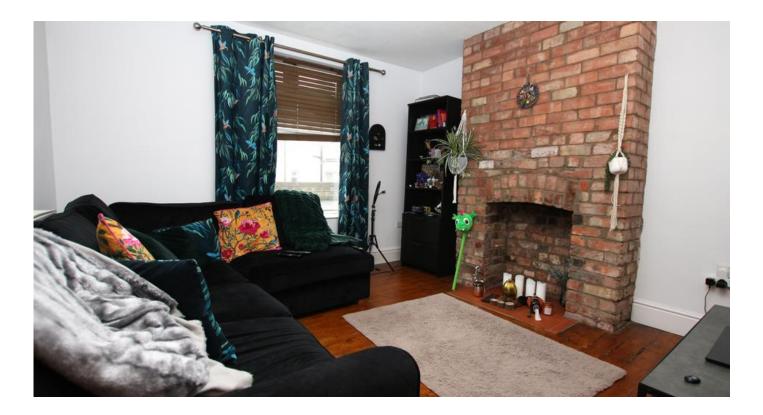

## Lounge

3.44m x 3.48m (11'4" x 11'5")

With window to front aspect, real stained wooden floorboards, fireplace with tiled hearth, double wall mounted central heating radiator.