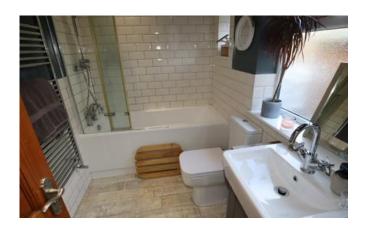

#### Bathroom

1.9m x 2.48m (6'2" x 8'1")

With suite of white wc, wash basin in vanity unit, and bath with mains fed shower over, glass shower screen, 2 x double glazed windows to side aspect, tiled floor, large airing cupboard containing gas central heating boiler, and wall mounted chrome towel radiator.