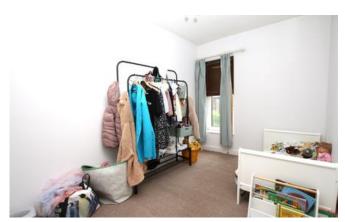

#### **Bedroom Two**

2.2m x 3.85m (7'2" x 12'7")

With upvc double glazed window to front aspect, fitted carpet and wall mounted central heating radiator.

## **Bedroom Three**

2.07m x 2.69m (6'10" x 8'10")

With upvc double glazed window to front aspect, fitted carpet and wall mounted central heating radiator.