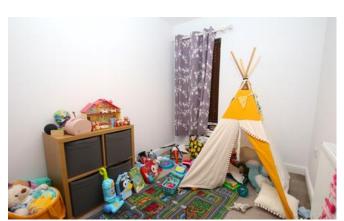

#### **Bedroom Two**

2.2m x 3.85m (7'2" x 12'7")

With upvc double glazed window to front aspect, fitted carpet and wall mounted central heating radiator.

## **Bedroom Three**

2.07m x 2.69m (6'10" x 8'10")

With upvc double glazed window to front aspect, fitted carpet and wall mounted central heating radiator.