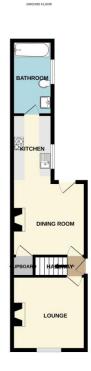

The house offers entrance passage, hall, lounge, kitchen diner and family bathroom to the ground floor. To the first floor there are three bedrooms. Outside the rear of the property there is an enclosed courtyard garden.

## **Entrance Lobby**

With coir matting and access to lounge, dining room, and stairs to first floor.

## Lounge

3.44m x 3.48m (11'4" x 11'5")

With window to front aspect, real stained wooden floorboards, fireplace with tiled hearth, double wall mounted central heating radiator.

## Kitchen Diner

11'3" x 21'7" (3.4m x 6.6m)

With tiled flooring, upvc double glazed door to rear garden/yard, wood burning stove, under stairs storage cupboard and access to kitchen.

## Kitchen

With contemporary range of cream kitchen units, wood effect worktops over, built in gas hob, stainless steel chimney extractor over, built in electric oven, 1.5 bowl sink and drainer, plumbing for washing machine, space for tumble drier, integral fridge freezer, tiled flooring and access to bathroom.

#### Bathroom

1.9m x 2.48m (6'2" x 8'1")

With suite of white wc, wash basin in vanity unit, and bath with mains fed shower over, glass shower screen, 2 x double glazed windows to side aspect, tiled floor, large airing cupboard containing gas central heating boiler, and wall mounted chrome towel radiator.

# Floorplan

Whilst every alteringt has been made to ensure the accuracy of the floorplan contained here, measurement of doors, stratures, cooks and any other levels are approximate and no responsibility is laider for any ento-critisation or min-statement. This plan is not initiative purposes only and should be used as such by your prospective purchaser. The services, systems and appliances shown have not been lested and no guarant as to their operations for efficiency can be given.