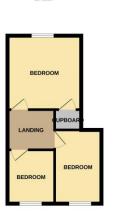

The house offers entrance passage, hall, lounge, kitchen diner and family bathroom to the ground floor. To the first floor there are three bedrooms. Outside the rear of the property there is an enclosed courtyard garden.

#### Landing

Access to roof to space.

## **Bedroom One**

3.44m x 3.42m (11'4" x 11'2")

With upvc double glazed window to rear aspect, fitted carpet, wall mounted central heating radiator and built in cupboard.

#### **Bedroom Two**

2.2m x 3.85m (7'2" x 12'7")

With upvc double glazed window to front aspect, fitted carpet and wall mounted central heating radiator.

## **Bedroom Three**

2.07m x 2.69m (6'10" x 8'10")

With upvc double glazed window to front aspect, fitted carpet and wall mounted central heating radiator.

# Floorplan

Whilst every alteringt has been made to ensure the accuracy of the floorplan contained here, measurement of doors, stratures, cooks and any other levels are approximate and no responsibility is laider for any ento-critisation or min-statement. This plan is not initiative purposes only and should be used as such by your prospective purchaser. The services, systems and appliances shown have not been lested and no guarant as to their operations for efficiency can be given.