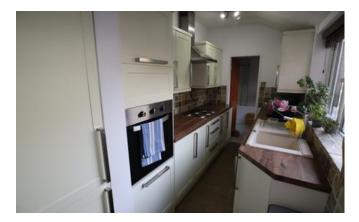

## Kitchen

With contemporary range of cream kitchen units, wood effect worktops over, built in gas hob, stainless steel chimney extractor over, built in electric oven, 1.5 bowl sink and drainer, plumbing for washing machine, space for tumble drier, integral fridge freezer, tiled flooring and access to bathroom.