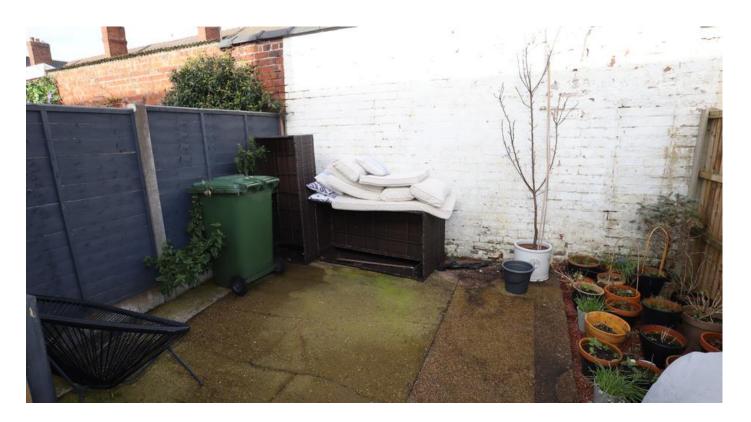

with mains fed shower over, glass shower screen, 2 x double glazed windows to side aspect, tiled floor, large airing cupboard containing gas central heating boiler, and wall mounted chrome towel radiator.

#### Landing

Access to roof to space.

## **Bedroom One**

3.44m x 3.42m (11'4" x 11'2")

With upvc double glazed window to rear aspect, fitted carpet, wall mounted central heating radiator and built in cupboard.

#### **Bedroom Two**

2.2m x 3.85m (7'2" x 12'7")

With upvc double glazed window to front aspect, fitted carpet and wall mounted central heating radiator.

## **Bedroom Three**

2.07m x 2.69m (6'10" x 8'10")

With upvc double glazed window to front aspect, fitted carpet and wall mounted central heating radiator.

## Outside

To the rear there is an enclosed paved courtyard.



# **Agent Note**

These particulars are issued in good faith but do not constitute representations of fact or form part of any offer or contract. The matters referred to in these particulars should be independently verified by prospective buyers or tenants. Neither Newton Fallowell nor any of its employees or agents has any authority to make or give any representation or warranty whatever in relation to this property.

# Floorplan





Whilst every alteringt has been made to ensure the accuracy of the floorplan contained here, measurement of doors, stratures, cooks and any other levels are approximate and no responsibility is laider for any ento-critisation or min-statement. This plan is not initiative purposes only and should be used as such by your prospective purchaser. The services,