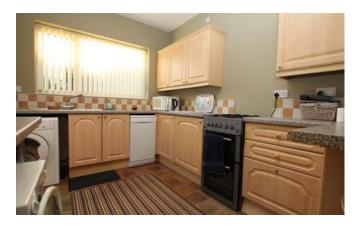

#### Kitchen Diner 2.85m x 7.57m (9'5" x 24'10")

Window to rear and side aspect, external doors to both side aspects and fitted with a range of wall base units with worktops over, sink with drainer, freestanding electric cooker with four ring gas hob, space and plumbing for washing machine and radiators