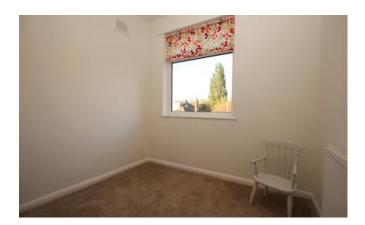

### **Bedroom Three**

2.37m x 2.23m (7'10" x 7'4") Window to front aspect and radiator.