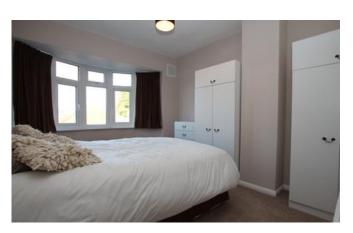

### Bedroom Two

3.48m x 2.98m (11'5" x 9'10") Bay window to front aspect and radiator.