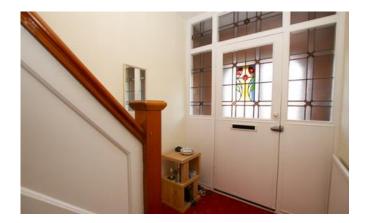

### Porch

External door to front aspect.

### **Entrance Hall**

External door to front aspect, stairs to first floor and radiator.