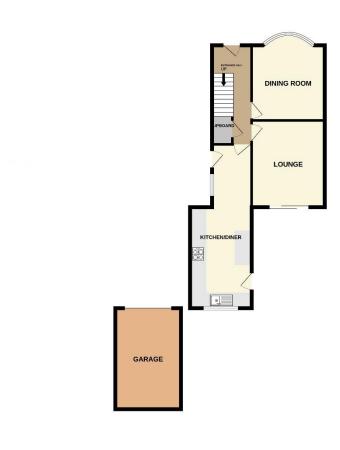

The property offers entrance porch, hall, dining room, lounge, and kitchen diner to the ground floor. To the first floor there are three bedrooms and family bathroom. Outside the property to the front there is a concrete driveway with parking for upto three cars. To the rear of the property there is an enclosed garden with decking area, patio and lawned garden.

### Porch

External door to front aspect.

### **Entrance Hall**

External door to front aspect, stairs to first floor and radiator.

### Dining Room

3.48m x 3.38m (11'5" x 11'1") Bay window to front aspect, and radiator.

### Lounge 4.01m x 3.38m (13'2" x 11'1")

Patio doors to rear aspect, feature fireplace and radiator.

#### Kitchen Diner 2.85m x 7.57m (9'5" x 24'10")

Window to rear and side aspect, external doors to both side aspects and fitted with a range of wall base units with worktops over, sink with drainer, freestanding electric cooker with four ring gas hob, space and plumbing for washing machine and radiators

### Outside

To the front of the property there in a concrete driveway with room for upto three cars, leading to a detached single garage. To the rear of the property there is an enclosed garden with decking, patio and lawned garden.

# Floorplan

GROUND FLOOR 724 sq.ft. (67.3 sq.m.) approx. 1ST FLOOR 407 sq.ft. (37.8 sq.m.) approx.

BEDROOM 3 BEDROOM 2 CVVN BEDROOM 1

TOTAL FLOOR AREA: 1131 sq.ft. (105.1 sq.m.) approx. What every strength has been made be excured or the footglac containes tree, measurements resource of the second strength of the second strength of the second strength of the second strength of the resource or new second strength of the second strength of the second strength of the prospective particular strength of the second str