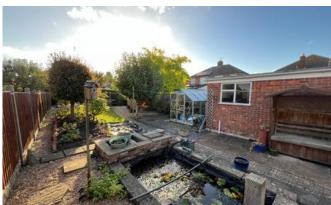

### Outside

To the front of the property there in a concrete driveway with room for upto three cars, leading to a detached single garage. To the rear of the property there is an enclosed garden with decking, patio and lawned garden.