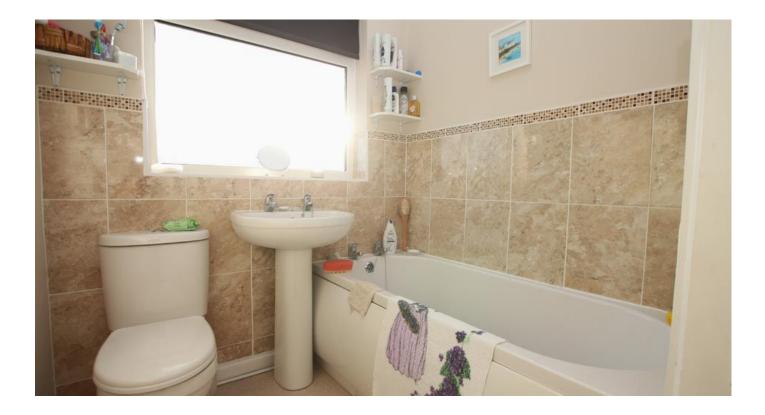

#### Bathroom 2.27m x 1.83m (7'5" x 6'0") Window to rear aspect and fitted with panel bath, low level WC, wash hand basin and radiator.