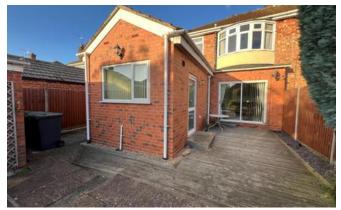

### Outside

To the front of the property there in a concrete driveway with room for upto three cars, leading to a detached single garage. To the rear of the property there is an enclosed garden with decking, patio and lawned garden.