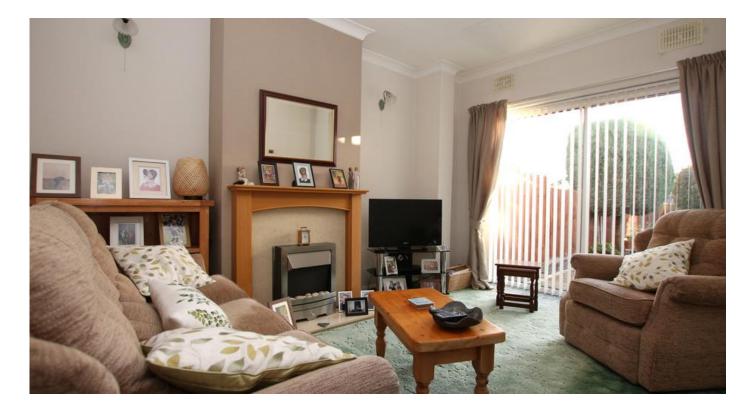

### Lounge 4.01m x 3.38m (13'2" x 11'1")

Patio doors to rear aspect, feature fireplace and radiator.