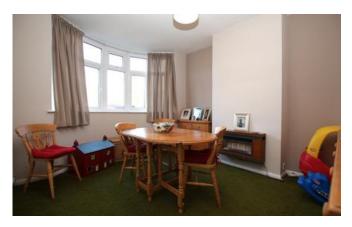

### Dining Room

3.48m x 3.38m (11'5" x 11'1") Bay window to front aspect, and radiator.