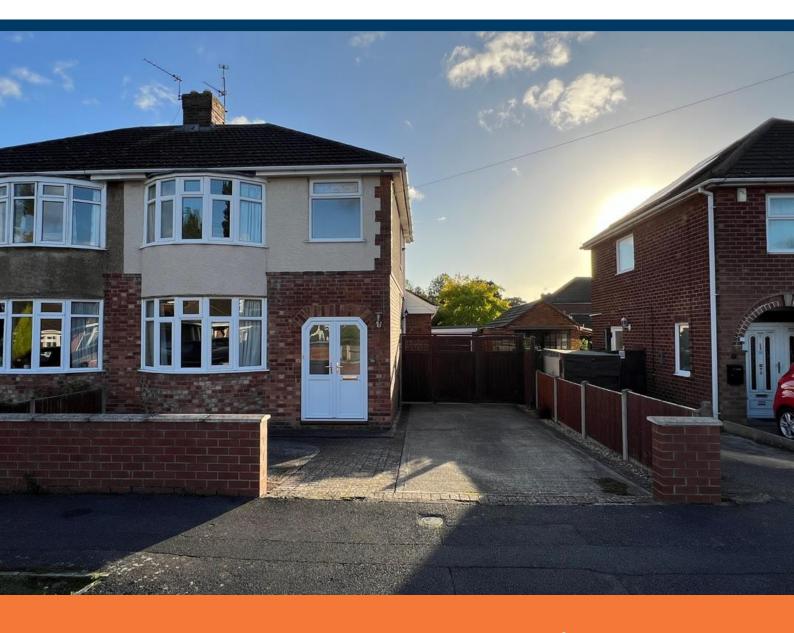

# Western Crescent, Lincoln

## OIRO £200,000

- Bay Fronted
- Extended
- Two Reception Rooms
- Three Bedrooms

- Garage
- Popular Location
- Freehold
- EPC rating TBC

Bay fronted and extended three bedroom semi-detached house, ideally located with walking distance of local shops, schools and the city centre.

The property offers entrance porch, hall, dining room, lounge, and kitchen diner to the ground floor. To the first floor there are three bedrooms and family bathroom. Outside the property to the front there is a concrete driveway with parking for upto three cars. To the rear of the property there is an enclosed garden with decking area, patio and lawned garden.

### Outside

To the front of the property there in a concrete driveway with room for upto three cars, leading to a detached single garage. To the rear of the property there is an enclosed garden with decking, patio and lawned garden.