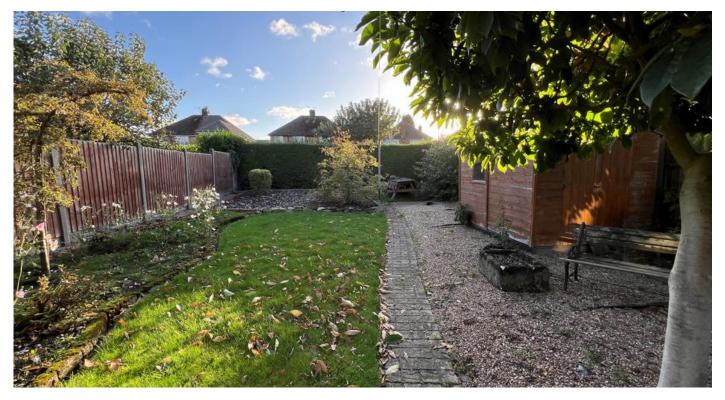

### Outside

To the front of the property there in a concrete driveway with room for upto three cars, leading to a detached single garage. To the rear of the property there is an enclosed garden with decking, patio and lawned garden.