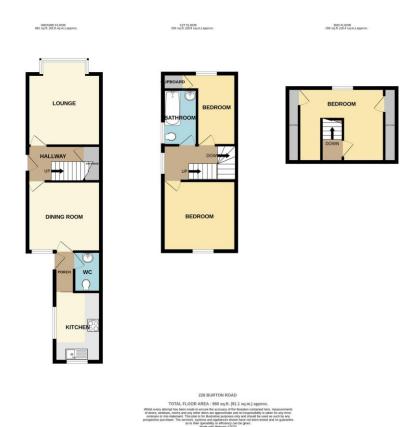

# Floorplan

The property offers entrance hall, lounge, dining room, WC, kitchen and rear porch to the ground floor. To the first floor there are two bedrooms and family bathroom, and to the second floor one further bedroom. Outside the property to the rear there is a courtyard garden.

### Lounge

11'6" x 13'5" (3.5m x 4.1m)

Bay window to front aspect and radiator.

# Dining Room

11'6" x 11'0" (3.5m x 3.4m)

Window to rear aspect and radiator.

#### Kitchen

10'11" x 7'3" (3.3m x 2.2m)

Windows to rear and side aspect and fitted with a range of wall and base units with worktops over, electric single oven, four ring electric hob with extractor over, sink with drainer, space and plumbing for washing machine and space for fridge freezer.

### **Bedroom One**

11'6" x 11'0" (3.5m x 3.4m)

Window to rear aspect and radiator.

# **Bedroom Three**

8'5" x 11'3" (2.6m x 3.4m)

Window to rear aspect, storage cupboard and radiator.

### Bedroom Two

13'4" x 11'7" (4.1m x 3.5m)

Window to front aspect, eve storage and radiator.