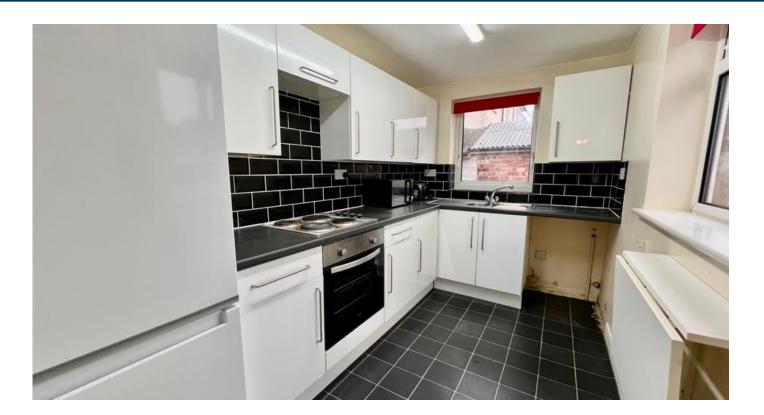

#### Kitchen

10'11" x 7'3" (3.3m x 2.2m)

Windows to rear and side aspect and fitted with a range of wall and base units with worktops over, electric single oven, four ring electric hob with extractor over, sink with drainer, space and plumbing for washing machine and space for fridge freezer.