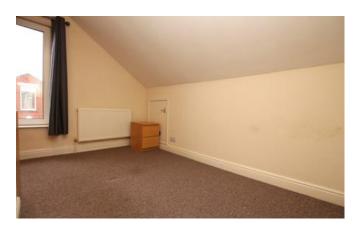

### Bedroom Two

13'4" x 11'7" (4.1m x 3.5m)

Window to front aspect, eve storage and radiator.