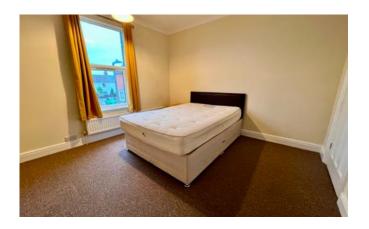

### **Bedroom One**

11'6" x 11'0" (3.5m x 3.4m)

Window to rear aspect and radiator.

### Bedroom Two

13'4" x 11'7" (4.1m x 3.5m)

Window to front aspect, eve storage and radiator.