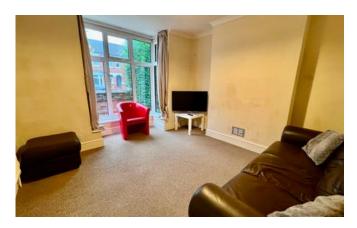

### Lounge

11'6" x 13'5" (3.5m x 4.1m)

Bay window to front aspect and radiator.