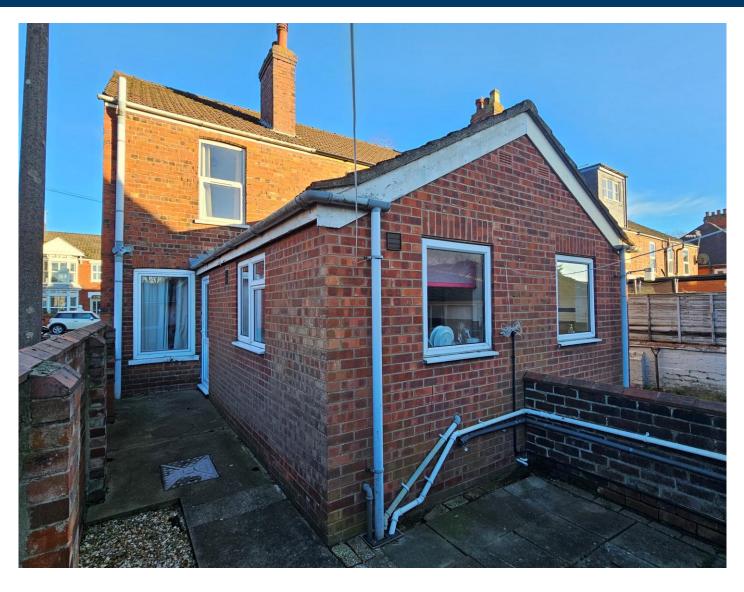

# £209,995

- **End Terrace House**
- **Bay Fronted**
- Extended
- Three Bedrooms

- Two Reception Rooms
- Courtyard Garden
- Freehold
- EPC rating D

Extended bay fronted, end terrace three bedroom house, located in the popular uphill. Ideally positioned within walking distance of local shops, schools and Lincoln's famous Cathedral Quarter.

The property offers entrance hall, lounge, dining room, WC, kitchen and rear porch to the ground floor. To the first floor there are two bedrooms and family bathroom, and to the second floor one further bedroom. Outside the property to the rear there is a courtyard garden.

# Outside Rear

Gated courtyard garden.