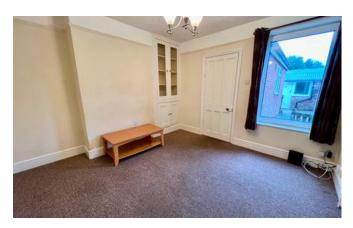

### **Bedroom One**

11'6" x 11'0" (3.5m x 3.4m)

Window to rear aspect and radiator.

### Bedroom Two

13'4" x 11'7" (4.1m x 3.5m)

Window to front aspect, eve storage and radiator.