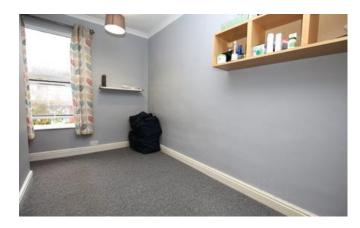

# **Bedroom Three**

8'5" x 11'3" (2.6m x 3.4m)

Window to rear aspect, storage cupboard and radiator.