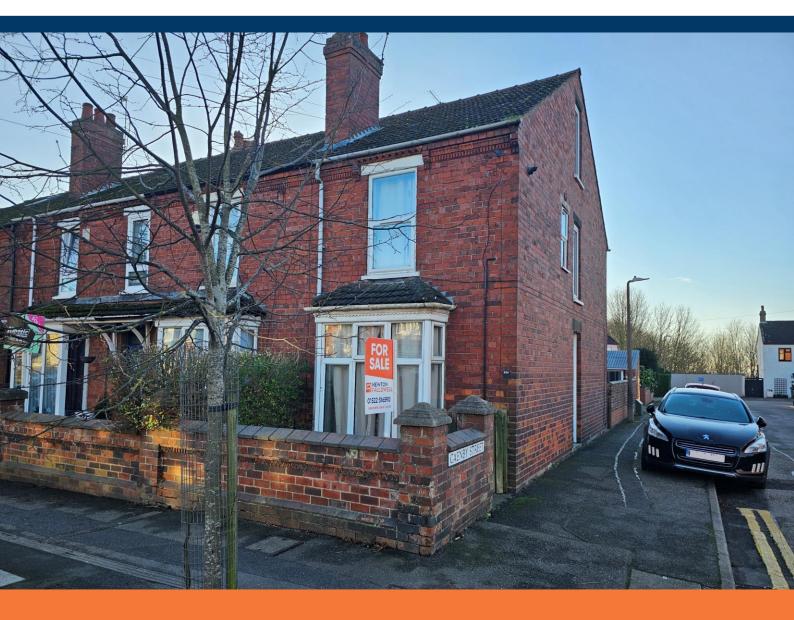

Burton Road, Lincoln

# £209,995

- **End Terrace House**
- **Bay Fronted**
- Extended
- Three Bedrooms

- Two Reception Rooms
- Courtyard Garden
- Freehold
- EPC rating D

Extended bay fronted, end terrace three bedroom house, located in the popular uphill. Ideally positioned within walking distance of local shops, schools and Lincoln's famous Cathedral Quarter.

The property offers entrance hall, lounge, dining room, WC, kitchen and rear porch to the ground floor. To the first floor there are two bedrooms and family bathroom, and to the second floor one further bedroom. Outside the property to the rear there is a courtyard garden.