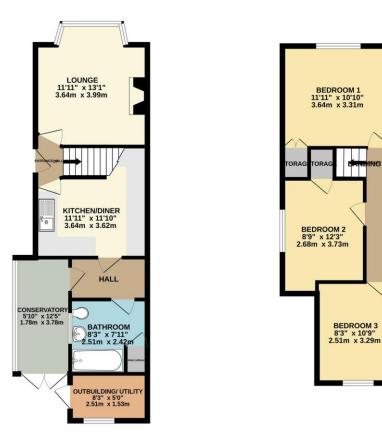

The house offers entrance hall, bay fronted lounge, kitchen diner, utility and bathroom to the ground floor. To the first floor there are three bedrooms. To the front of the property there is a gravel driveway with two allocated parking spaces. To the rear of the property there is an enclosed lawned garden with multiple patio areas and brick out buildings.

#### Lounge 3.63m x 3.3m (11'11" x 10'10")

Bay window to front aspect, feature fireplace and radiator.

#### Kitchen Diner 3.63m x 3.15m (11'11" x 10'4")

Window to side aspect and fitted with a range of wall and base units with worktops over, electric oven, four ring electric hob with extractor over, space and plumbing for dishwasher, space for fridge, sink with drainer, and radiator.

#### Bathroom 2.41m x 2.28m (7'11" x 7'6")

Window to side aspect and fitted with panel bath with shower over, wash hand basin, low level WC, extractor, storage cupboard and radiator.

#### **Conservatory** 3.76m x 1.75m (12'4" x 5'8")

External door to rear aspect and windows to side aspect and radiator.

**Rear Porch** 

Landing

Bedroom One 3.63m x 3.35m (11'11" x 11'0") Window to front aspect, built in wardrobe and radiator.

Bedroom Two 3.71m x 2.66m (12'2" x 8'8") Window to side aspect, radiator, built in wardrobe and access to roof space.

Bedroom Three 2.46m x 3.27m (8'1" x 10'8") Window to rear aspect and radiator.

Outside Front To the front of the property there is a shared gravel driveway, with allocated parking.

GROUND FLOOR 496 sq.ft. (46.1 sq.m.) approx.

Current

61 D

Potentia

85 B

1ST FLOOR 394 sq.ft. (36.6 sq.m.) approx.

#### WESTERN AVENUE, SAXUEBY TOTAL FLOOR AREA: 801 sq.ft, (82.8 sq.m.) approx. White were streamed the bare made to example of the points contained and the measurements of door, indices, noom and any other terms are approximate and no responsibility is taken for any entry. prospective purchaser. The pain into Similarable purposes and and bala builts as such by any prospective purchaser. The series of several event terms are approximate and no responsibility is taken for any entry. The series system and application purchasers and the prospective purchaser. The series of several event terms of the series and the prospective prospective purchaser. The series series and the series and and the series and or to guarantee and the series of the series o