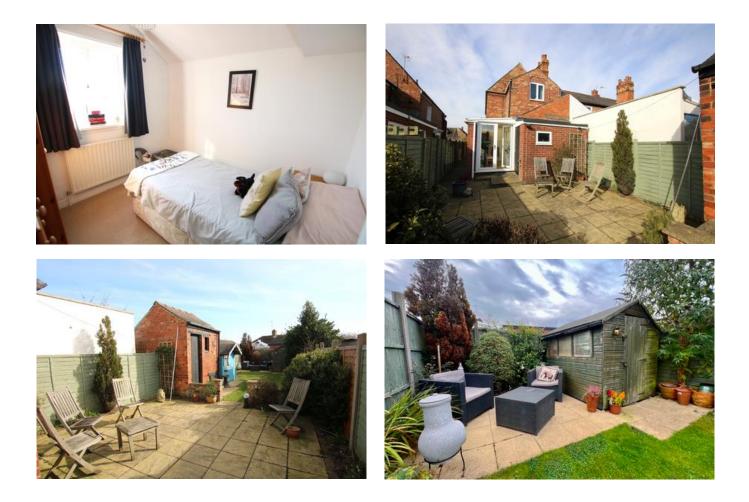

The house offers entrance hall, bay fronted lounge, kitchen diner, utility and bathroom to the ground floor. To the first floor there are three bedrooms. To the front of the property there is a gravel driveway with two allocated parking spaces. To the rear of the property there is an enclosed lawned garden with multiple patio areas and brick out buildings.

#### Lounge 3.63m x 3.3m (11'11" x 10'10")

Bay window to front aspect, feature fireplace and radiator.

#### Kitchen Diner 3.63m x 3.15m (11'11" x 10'4")

Window to side aspect and fitted with a range of wall and base units with worktops over, electric oven, four ring electric hob with extractor over, space and plumbing for dishwasher, space for fridge, sink with drainer, and radiator.

#### Bathroom 2.41m x 2.28m (7'11" x 7'6")

Window to side aspect and fitted with panel bath with shower over, wash hand basin, low level WC, extractor, storage cupboard and radiator.

#### **Conservatory** 3.76m x 1.75m (12'4" x 5'8")

External door to rear aspect and windows to side aspect and radiator.

**Rear Porch** 

Landing

Bedroom One 3.63m x 3.35m (11'11" x 11'0") Window to front aspect, built in wardrobe and radiator.

Bedroom Two 3.71m x 2.66m (12'2" x 8'8") Window to side aspect, radiator, built in wardrobe and access to roof space.

Bedroom Three 2.46m x 3.27m (8'1" x 10'8") Window to rear aspect and radiator.

Outside Front To the front of the property there is a shared gravel driveway, with allocated parking.

Outside Rear Enclosed lawned garden with patio areas and out buildings.