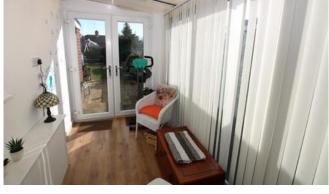

#### **Conservatory** 3.76m x 1.75m (12'4" x 5'8")

External door to rear aspect and windows to side aspect and radiator.

**Rear Porch** 

Landing

Bedroom One 3.63m x 3.35m (11'11" x 11'0") Window to front aspect, built in wardrobe and radiator.