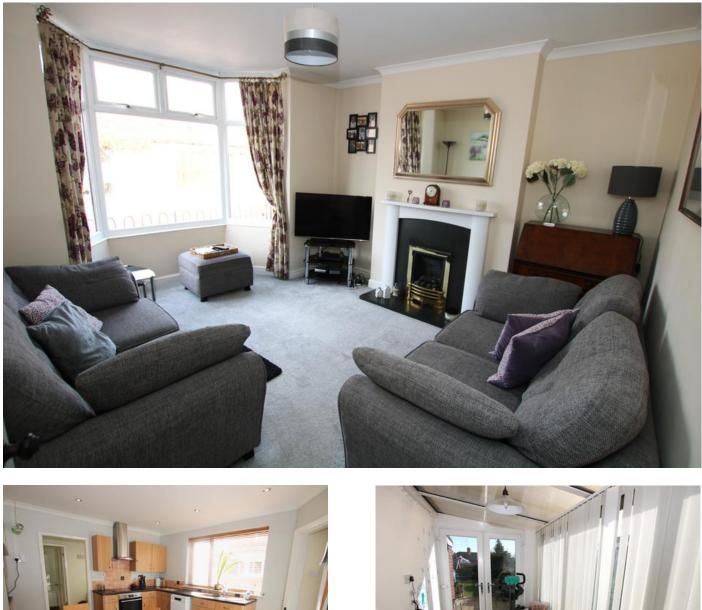

#### Lounge 3.63m x 3.3m (11'11" x 10'10")

Bay window to front aspect, feature fireplace and radiator.

#### Kitchen Diner 3.63m x 3.15m (11'11" x 10'4")

Window to side aspect and fitted with a range of wall and base units with worktops over, electric oven, four ring electric hob with extractor over, space and plumbing for dishwasher, space for fridge, sink with drainer, and radiator.