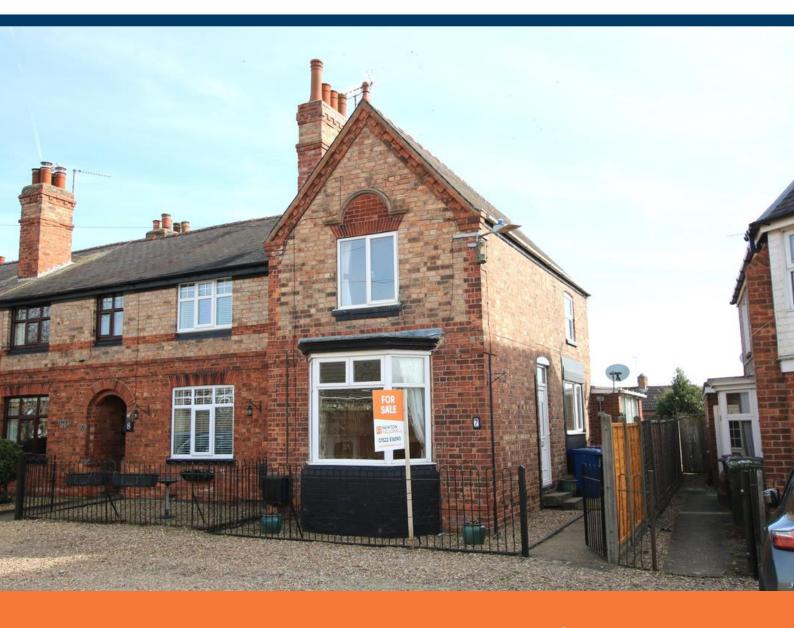

# FALLOWELL

### Western Avenue, Saxilby

#### £210,000

- Period End Terrace
- Three Bedrooms
- Bay Fronted
- Kitchen Diner

- Outbuildings
- Landscaped Garden
- Freehold
- EPC rating D

Well presented, end terrace period property located in the popular village of Saxilby. Positioned within walking distance of the local shops, schools, doctors and train station.

The house offers entrance hall, bay fronted lounge, kitchen diner, utility and bathroom to the ground floor. To the first floor there are three bedrooms. To the front of the property there is a gravel driveway with two allocated parking spaces. To the rear of the property there is an enclosed lawned garden with multiple patio areas and brick out buildings.