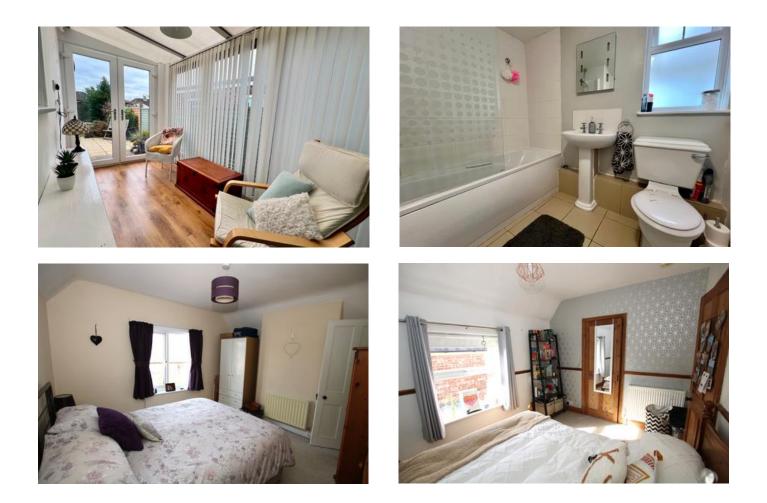

#### Bathroom 2.41m x 2.28m (7'11" x 7'6")

Window to side aspect and fitted with panel bath with shower over, wash hand basin, low level WC, extractor, storage cupboard and radiator.

#### **Conservatory** 3.76m x 1.75m (12'4" x 5'8")

External door to rear aspect and windows to side aspect and radiator.

**Rear Porch** 

Landing

Bedroom One 3.63m x 3.35m (11'11" x 11'0") Window to front aspect, built in wardrobe and radiator.

Bedroom Two 3.71m x 2.66m (12'2" x 8'8") Window to side aspect, radiator, built in wardrobe and access to roof space.

Bedroom Three 2.46m x 3.27m (8'1" x 10'8") Window to rear aspect and radiator.

Outside Front To the front of the property there is a shared gravel driveway, with allocated parking.