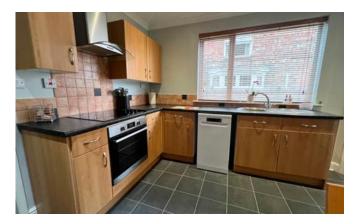

# Kitchen Diner

#### 3.15m x 3.63m (10'4" x 11'11")

Window to side aspect and fitted with a range of wall and base units with worktops over, electric oven, four ring electric hob with extractor over, space and plumbing for dishwasher, space for fridge, sink with drainer, and radiator.