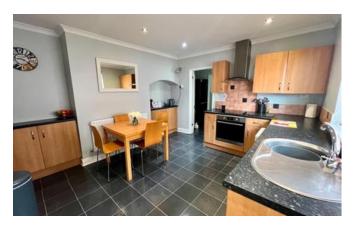

# Kitchen Diner

#### 3.15m x 3.63m (10'4" x 11'11")

Window to side aspect and fitted with a range of wall and base units with worktops over, electric oven, four ring electric hob with extractor over, space and plumbing for dishwasher, space for fridge, sink with drainer, and radiator.