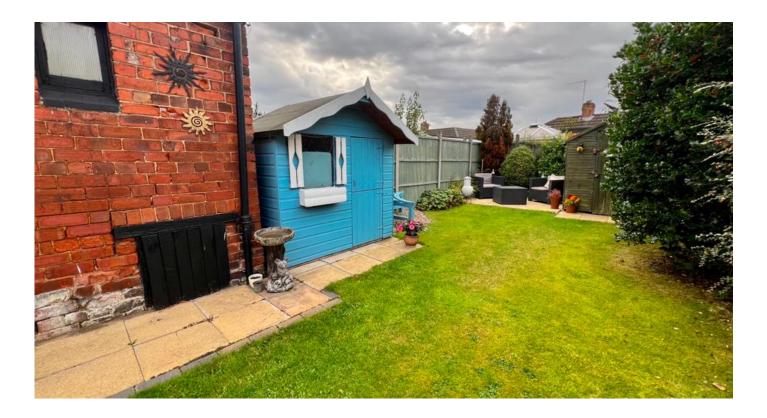

Outside Rear Enclosed lawned garden with patio areas and outbuildings.

Utility/ Out Building External door to side aspect, space and plumbing for washing machine