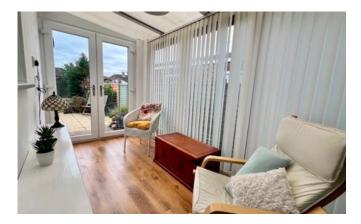

#### Conservatory 1.75m x 3.76m (5'8" x 12'4")

External door to rear aspect and windows to side aspect and radiator.

**Rear Porch** 

Landing