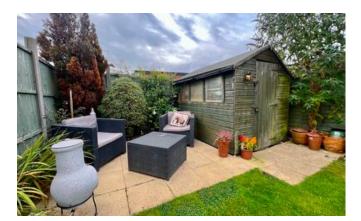

Outside Rear Enclosed lawned garden with patio areas and outbuildings.

Utility/ Out Building External door to side aspect, space and plumbing for washing machine