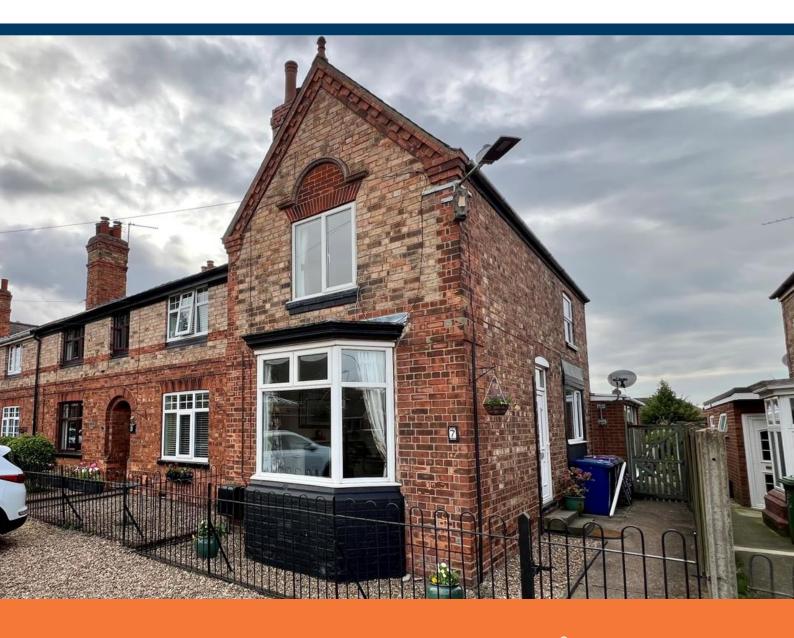

# Western Avenue, Saxilby

# £220,000

- Period End Terrace
- Three Bedrooms
- Bay Fronted
- Kitchen Diner

- Out Buildings
- Landscaped Garden
- EPC rating D

Well presented, end terrace period property. Located in the popular village of Saxilby. Positioned within walking distance of the local shops, schools, doctors and train station.

The house offers entrance hall, bay fronted lounge, kitchen diner, utility and bathroom to the ground floor. To the first floor there are three bedrooms. To the front of the property there is a gravel driveway with two allocated parking spaces. To the rear of the property there is an enclosed lawned garden with multiple patio areas and brick out buildings.