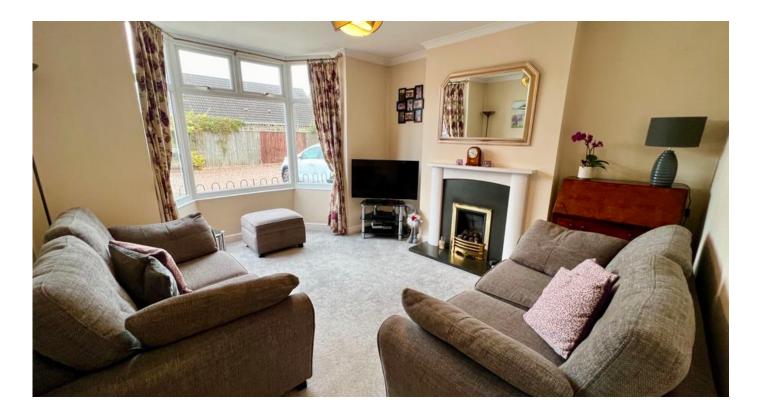

#### Lounge 3.3m x 3.63m (10'10" x 11'11")

Bay window to front aspect, feature fireplace and radiator.