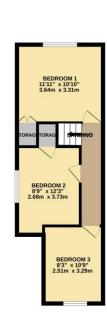

## Bedroom One

3.35m x 3.63m (11'0" x 11'11") Window to front aspect, built in wardrobe and radiator.

#### Bedroom Two

2.66m x 3.71m (8'8" x 12'2")

Window to side aspect, radiator, built in wardrobe and access to roof space.

Bedroom Three 3.27m x 2.46m (10'8" x 8'1") Window to rear aspect and radiator.

Outside Front To the front of the property there is a shared gravel driveway, with allocated parking.

# Floorplan

1ST FLOOR 394 sq.ft. (36.6 sq.m.) approx.

WESTERN AVENUE, SAXIE Y TOTAL COM ARIA: 1991 s gtr. (R.2.5 sg.m) approx. White new planna has been made to small be accessed of the product constanting the accession of the same accession of the sam