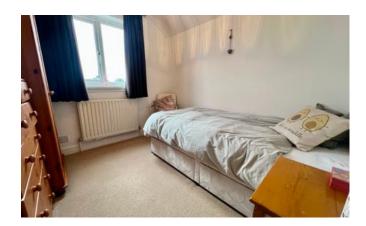

#### Bedroom Two

2.66m x 3.71m (8'8" x 12'2")

Window to side aspect, radiator, built in wardrobe and access to roof space.

Bedroom Three 3.27m x 2.46m (10'8" x 8'1") Window to rear aspect and radiator.

Outside Front To the front of the property there is a shared gravel driveway, with allocated parking.