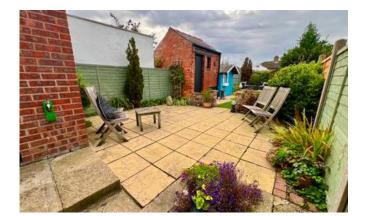

Outside Rear Enclosed lawned garden with patio areas and outbuildings.

Utility/ Out Building External door to side aspect, space and plumbing for washing machine