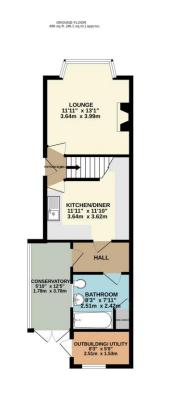

The house offers entrance hall, bay fronted lounge, kitchen diner, utility and bathroom to the ground floor. To the first floor there are three bedrooms. To the front of the property there is a gravel driveway with two allocated parking spaces. To the rear of the property there is an enclosed lawned garden with multiple patio areas and brick out buildings.

#### Entrance Hall

External door to side aspect.

#### Lounge 3.3m x 3.63m (10'10" x 11'11")

Bay window to front aspect, feature fireplace and radiator.

# Kitchen Diner

#### 3.15m x 3.63m (10'4" x 11'11")

Window to side aspect and fitted with a range of wall and base units with worktops over, electric oven, four ring electric hob with extractor over, space and plumbing for dishwasher, space for fridge, sink with drainer, and radiator.

# Bathroom

#### 2.28m x 2.41m (7'6" x 7'11")

Window to side aspect and fitted with panel bath with shower over, wash hand basin, low level WC, extractor, storage cupboard and radiator.

#### Conservatory 1.75m x 3.76m (5'8" x 12'4")

External door to rear aspect and windows to side aspect and radiator.

**Rear Porch** 

Landing

# Floorplan

1ST FLOOR 394 sq.ft. (36.6 sq.m.) approx.

WESTERN AVENUE, SAXIE Y TOTAL COM ARIA: 1991 s gtr. (R.2.5 sg.m) approx. White new planna has been made to small be accessed of the product constanting the accession of the same accession of the sam