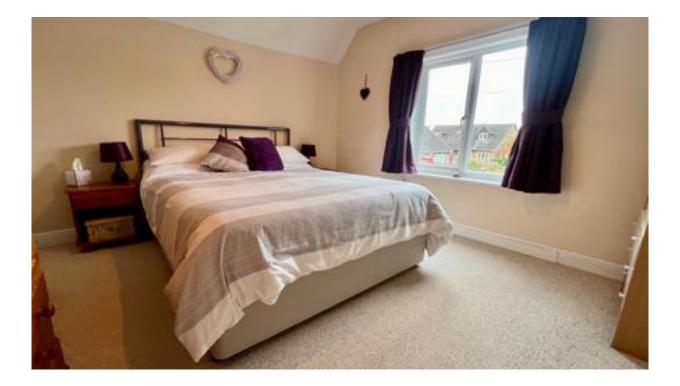

## Bedroom One

3.35m x 3.63m (11'0" x 11'11") Window to front aspect, built in wardrobe and radiator.