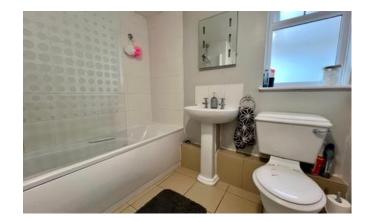

# Bathroom

#### 2.28m x 2.41m (7'6" x 7'11")

Window to side aspect and fitted with panel bath with shower over, wash hand basin, low level WC, extractor, storage cupboard and radiator.