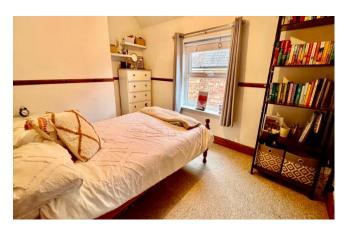

#### Bedroom Two

2.66m x 3.71m (8'8" x 12'2")

Window to side aspect, radiator, built in wardrobe and access to roof space.

Bedroom Three 3.27m x 2.46m (10'8" x 8'1") Window to rear aspect and radiator.

Outside Front To the front of the property there is a shared gravel driveway, with allocated parking.