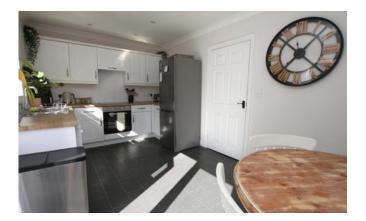

## Kitchen Diner

4.85m x 2.84m (15'11" x 9'4")

Window and French doors to rear aspect, upstairs cupboard and fitted with a range of wall and base units with worktops over, sink with drainer, electric oven, four ring electric hob with extractor over, space and plumbing for dishwasher, space for fridge freezer and radiator.