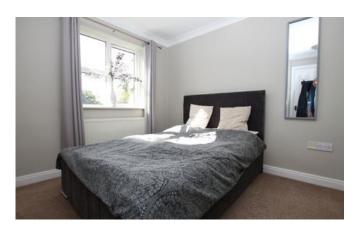

#### **Bedroom One**

2.82m x 3.66m (9'4" x 12'0")

Window to rear aspect, fitted wardrobe and radiator.

## **Bedroom Two**

2.82m x 3.45m (9'4" x 11'4")

Window to front aspect and radiator.

#### **Bedroom Three**

2.46m x 3.67m (8'1" x 12'0")

Window to front aspect and radiator.

## **Bedroom Four**

2.16m x 2.23m (7'1" x 7'4")

Window to front aspect and radiator.