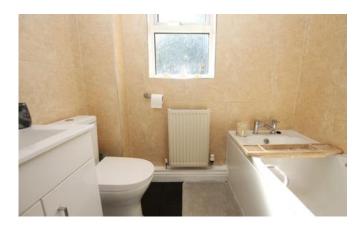

#### Bathroom

1.8m x 1.96m (5'11" x 6'5")

Window to rear aspect and fitted with panel bath with shower over, low level WC, wash hand basin and radiator.