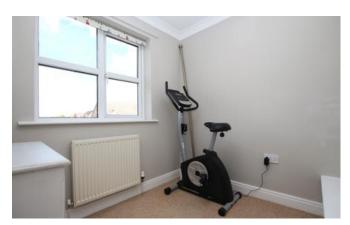

#### **Bedroom One**

2.82m x 3.66m (9'4" x 12'0")

Window to rear aspect, fitted wardrobe and radiator.

## **Bedroom Two**

2.82m x 3.45m (9'4" x 11'4")

Window to front aspect and radiator.

#### **Bedroom Three**

2.46m x 3.67m (8'1" x 12'0")

Window to front aspect and radiator.

## **Bedroom Four**

2.16m x 2.23m (7'1" x 7'4")

Window to front aspect and radiator.