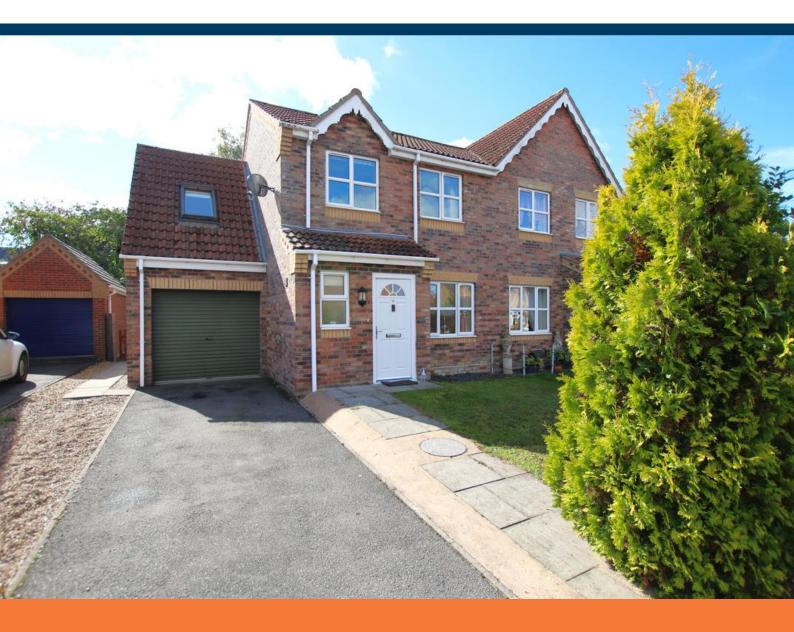

Sawmill Lane, Wragby

## £230,000

- Semi-Detached House
- Single Garage and Driveway
- Four Bedroom
- Kitchen Diner

- No Onward Chain
- Oli Central Heating
- Large Garden
- EPC rating D

Well presented four bedroom, semi detached house. Located in the sought after village of Wragby. Within walking distance of the village shops, schools and other amenities.

The property offers entrance hall, WC, lounge and kitchen diner to the ground floor. To the first floor there are four bedrooms and family bathroom. Outside the property to the front there is a lawned garden and driveway leading to single garage. To the rear of the property there is an enclosed lawned garden with patio area.

#### **Outside Front**

Lawned garden and driveway leading to single attached garage.