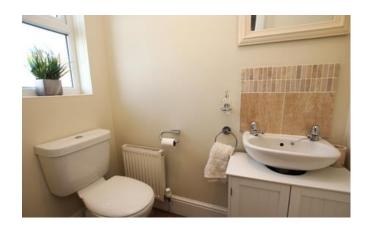

## WC

Window to front aspect and fitted with low level WC, wash hand basin and radiator.