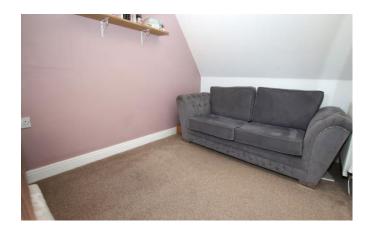

#### Lounge

3.84m x 4.24m (12'7" x 13'11")

Window to front aspect and radiator.