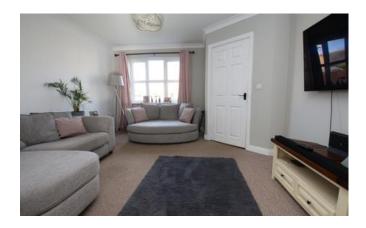

#### Lounge

3.84m x 4.24m (12'7" x 13'11")

Window to front aspect and radiator.