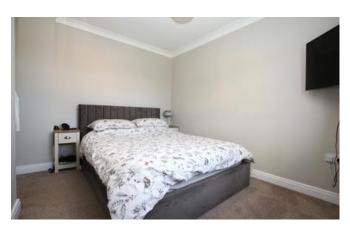

#### **Bedroom One**

2.82m x 3.66m (9'4" x 12'0")

Window to rear aspect, fitted wardrobe and radiator.

## **Bedroom Two**

2.82m x 3.45m (9'4" x 11'4")

Window to front aspect and radiator.

#### **Bedroom Three**

2.46m x 3.67m (8'1" x 12'0")

Window to front aspect and radiator.

## **Bedroom Four**

2.16m x 2.23m (7'1" x 7'4")

Window to front aspect and radiator.