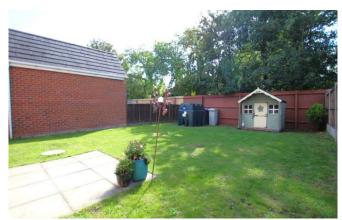

rainer, electric oven, four ring electric hob with extractor over, space and plumbing for dishwasher, space for fridge freezer and radiator.

## Landing

Access to roof space.

#### **Bedroom One**

2.82m x 3.66m (9'4" x 12'0")

Window to rear aspect, fitted wardrobe and radiator.

## **Bedroom Two**

2.82m x 3.45m (9'4" x 11'4")

Window to front aspect and radiator.

#### **Bedroom Three**

2.46m x 3.67m (8'1" x 12'0")

Window to front aspect and radiator.

## **Bedroom Four**

2.16m x 2.23m (7'1" x 7'4")

Window to front aspect and radiator.

#### Bathroom

1.8m x 1.96m (5'11" x 6'5")

Window to rear aspect and fitted with panel bath with shower over, low level WC, wash hand basin and radiator.

#### **Outside Front**

Lawned garden and driveway leading to single attached garage.









## **Outside Rear**

Enclosed lawned garden with patio area.

#### Garage

Up and over door, power, lighting and plumbing for both washing machine and tumble dryer.

## **Agent Note**

These particulars are issued in good faith but do not constitute representations of fact or form part of any offer or contract. The matters referred to in these particulars should be independently verified by prospective buyers or tenants. Neither Newton Fallowell nor any of its employees or agents has any authority to make or give any representation or warranty whatever in relation to this property.

# Floorplan

GROUND FLOOR 558 sq.ft. (51.8 sq.m.) approx.



1ST FLOOR 488 sq.ft. (45.3 sq.m.) approx.



#### 15 SAWMILL CLOSE, WRAGB

#### TOTAL FLOOR AREA: 1046 sq.ft. (97.1 sq.m.) approx.

Whilst every at