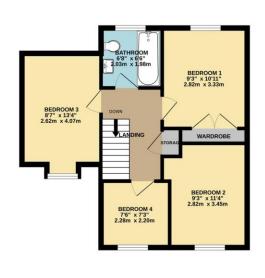

The property offers entrance hall, WC, lounge and kitchen diner to the ground floor. To the first floor there are four bedrooms and family bathroom. Outside the property to the front there is a lawned garden and driveway leading to single garage. To the rear of the property there is an enclosed lawned garden with patio area.

## Landing

Access to roof space.

#### **Bedroom One**

2.82m x 3.66m (9'4" x 12'0")

Window to rear aspect, fitted wardrobe and radiator.

## **Bedroom Two**

2.82m x 3.45m (9'4" x 11'4")

Window to front aspect and radiator.

#### **Bedroom Three**

2.46m x 3.67m (8'1" x 12'0")

Window to front aspect and radiator.

## **Bedroom Four**

2.16m x 2.23m (7'1" x 7'4")

Window to front aspect and radiator.

#### Bathroom

1.8m x 1.96m (5'11" x 6'5")

Window to rear aspect and fitted with panel bath with shower over, low level WC, wash hand basin and radiator.

# Floorplan

GROUND FLOOR 558 sq.ft. (51.8 sq.m.) approx.

1ST FLOOR 488 sq.ft. (45.3 sq.m.) approx.

#### TOTAL FLOOR AREA: 1046 sq.ft. (97.1 sq.m.) approx.

Whilst every attempt has been made to ensure the accuracy of the floorplan contained here, measurements of doors, windows, rooms and any other items are approximate and no responsibility is taken for any error, omission or mis statement. This plan is for illustrative purposes only and footid be used as such by any prospective purchaser. The services, systems and appliances shown have not been tested and no guarantee as to their operability or efficiency can be given.