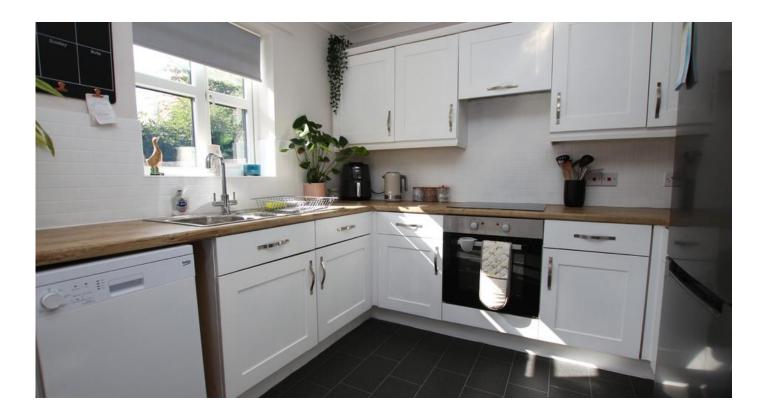

## Kitchen Diner

4.85m x 2.84m (15'11" x 9'4")

Window and French doors to rear aspect, upstairs cupboard and fitted with a range of wall and base units with worktops over, sink with drainer, electric oven, four ring electric hob with extractor over, space and plumbing for dishwasher, space for fridge freezer and radiator.