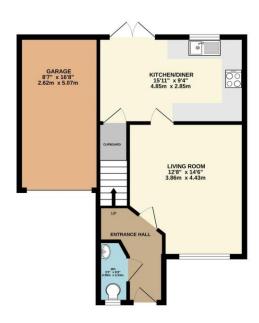

The property offers entrance hall, WC, lounge and kitchen diner to the ground floor. To the first floor there are four bedrooms and family bathroom. Outside the property to the front there is a lawned garden and driveway leading to single garage. To the rear of the property there is an enclosed lawned garden with patio area.

### **Entrance Hall**

External door to front aspect and stairs to first floor.

## WC

Window to front aspect and fitted with low level WC, wash hand basin and radiator.

#### Lounge

3.84m x 4.24m (12'7" x 13'11")

Window to front aspect and radiator.

## Kitchen Diner

4.85m x 2.84m (15'11" x 9'4")

Window and French doors to rear aspect, upstairs cupboard and fitted with a range of wall and base units with worktops over, sink with drainer, electric oven, four ring electric hob with extractor over, space and plumbing for dishwasher, space for fridge freezer and radiator.

#### **Outside Front**

Lawned garden and driveway leading to single attached garage.

## **Outside Rear**

Enclosed lawned garden with patio area.

#### Garage

Up and over door, power, lighting and plumbing for both washing machine and tumble dryer.

# Floorplan

GROUND FLOOR 558 sq.ft. (51.8 sq.m.) approx.

1ST FLOOR 488 sq.ft. (45.3 sq.m.) approx.

#### TOTAL FLOOR AREA: 1046 sq.ft. (97.1 sq.m.) approx.

Whilst every attempt has been made to ensure the accuracy of the floorplan contained here, measurements of doors, windows, rooms and any other items are approximate and no responsibility is taken for any error, omission or mis statement. This plan is for illustrative purposes only and footid be used as such by any prospective purchaser. The services, systems and appliances shown have not been tested and no guarantee as to their operability or efficiency can be given.