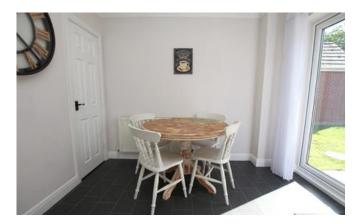

## Kitchen Diner

4.85m x 2.84m (15'11" x 9'4")

Window and French doors to rear aspect, upstairs cupboard and fitted with a range of wall and base units with worktops over, sink with drainer, electric oven, four ring electric hob with extractor over, space and plumbing for dishwasher, space for fridge freezer and radiator.