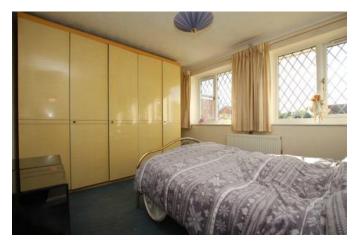

#### Bedroom One 3.66m x 2.97m (12'0" x 9'8")

Window to front aspect, fitted wardrobes and radiator.