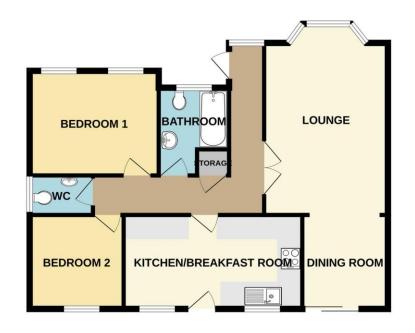

The bungalow consists of entrance hall, lounge, dining room, kitchen diner, two double bedrooms, bathroom and WC. Outside the property to the front there is a lawned garden and driveway leading to a detached double garage. To the rear of the property there is an enclosed lawned garden and patio area.

#### **Entrance Hall**

External door to side aspect and window to front aspect. Storage cupboard and radiator.

#### Lounge 3.51m x 5.42m (11'6" x 17'10")

Bay window to front aspect, feature fireplace, and radiator.

#### Dining Room 2.43m x 2.66m (8'0" x 8'8")

French doors to rear aspect and radiator.

#### Kitchen Diner 5.06m x 2.66m (16'7" x 8'8")

External door and window to rear aspect and fitted with a range of wall and base units with worktops over, sink with drainer, electric oven, four ring gas hob with extractor over, space and plumbing for washing machine, space for fridge freezer and radiator.

#### Bedroom One 3.66m x 2.97m (12'0" x 9'8")

Window to front aspect, fitted wardrobes and radiator.

#### Bedroom Two 2.66m x 2.66m (8'8" x 8'8")

Window to rear aspect and radiator.

#### Bathroom 1.99m x 2.49m (6'6" x 8'2")

Window to front aspect and fitted with panel bath with shower over, low level WC, wash hand basin and radiator.

#### WC 1.79m x 1.12m (5'11" x 3'8")

Window to side aspect and fitted with low level WC, wash hand basin and radiator.

### GROUND FLOOR 998 sq.ft. (92.8 sq.m.) approx.

TOTAL FLOOR AREA: 998 sq.ft. (92.8 sq.m.) approx.

Whist every attempt has been made to ensure the accuracy of the floorpian contained here, measurements of doors, windows, rooms and any other items are approximate and no responsibility is taken for any error, omission or mis-statement. This plan is for illustrative purposes only and should be used as such by any prospective purchaser. The services, systems and appliances shown have not been tested and no guarantee as to their operability or efficiency can be given.