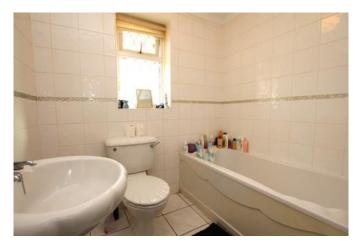

#### Bathroom 1.99m x 2.49m (6'6" x 8'2")

Window to front aspect and fitted with panel bath with shower over, low level WC, wash hand basin and radiator.