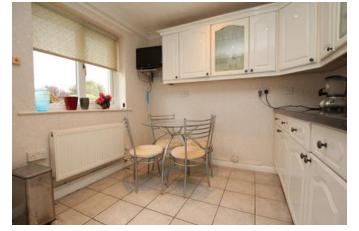

#### Kitchen Diner 5.06m x 2.66m (16'7" x 8'8")

External door and window to rear aspect and fitted with a range of wall and base units with worktops over, sink with drainer, electric oven, four ring gas hob with extractor over, space and plumbing for washing machine, space for fridge freezer and radiator.