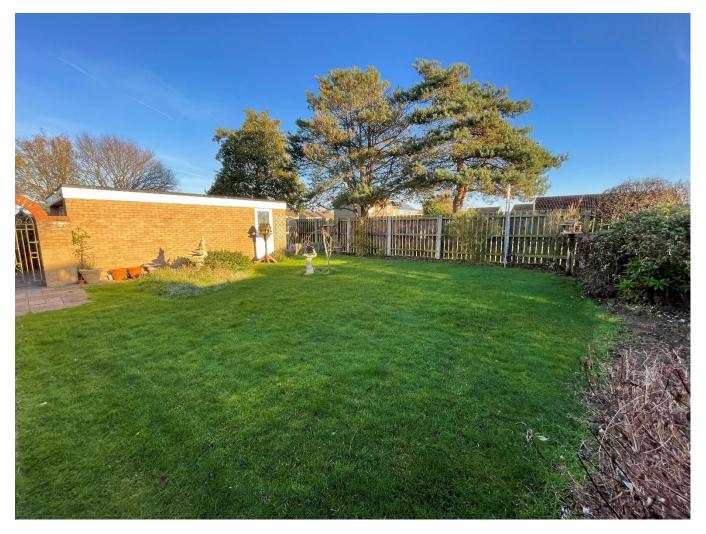

vel WC, wash hand basin and radiator.

#### WC 1.79m x 1.12m (5'11" x 3'8")

Window to side aspect and fitted with low level WC, wash hand basin and radiator.

#### **Double Garage**

Up and over door, power and lighting.

#### **Outside Front**

Lawned garden and driveway leading to a detached double garage.

#### **Outside Rear**

Enclosed lawned garden with patio area.

#### Agent Note

These particulars are issued in good faith but do not constitute representations of fact or form part of any offer or contract. The matters referred to in these particulars should be independently verified by prospective buyers or tenants. Neither Newton Fallowell nor any of its employees or agents has any authority to make or give any representation or warranty whatever in relation to this property.







### GROUND FLOOR 998 sq.ft. (92.8 sq.m.) approx.







TOTAL FLOOR AREA: 998 sq.ft. (92.8 sq.m.) approx.

Whist every attempt has been made to ensure the accuracy of the floorpian contained here, measurements of doors, windows, rooms and any other items are approximate and no responsibility is taken for any error, omission or mis-statement. This plan is for illustrative purposes only and should be used as such by any prospective purchaser. The services, systems and appliances shown have not been tested and no guarantee as to their operability or efficiency can be given.

Made with Metopix (2020 4)