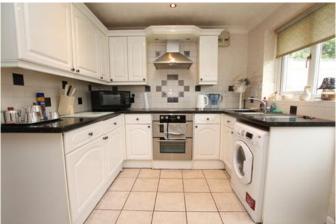

#### Kitchen Diner 5.06m x 2.66m (16'7" x 8'8")

External door and window to rear aspect and fitted with a range of wall and base units with worktops over, sink with drainer, electric oven, four ring gas hob with extractor over, space and plumbing for washing machine, space for fridge freezer and radiator.