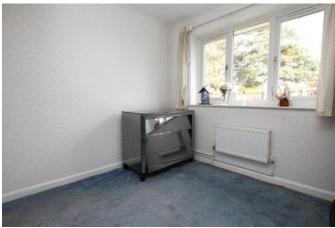

#### Bedroom Two 2.66m x 2.66m (8'8" x 8'8")

Window to rear aspect and radiator.