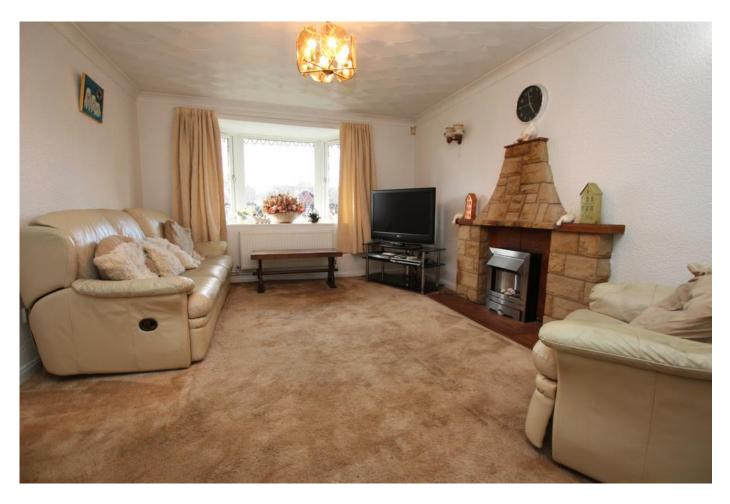

#### Lounge 3.51m x 5.42m (11'6" x 17'10")

Bay window to front aspect, feature fireplace, and radiator.