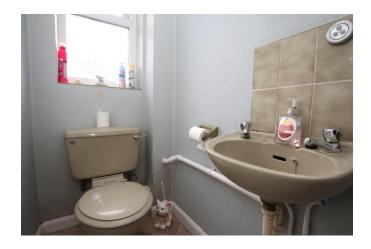

#### Bathroom 1.99m x 2.49m (6'6" x 8'2")

Window to front aspect and fitted with panel bath with shower over, low level WC, wash hand basin and radiator.

#### WC 1.79m x 1.12m (5'11" x 3'8")

Window to side aspect and fitted with low level WC, wash hand basin and radiator.