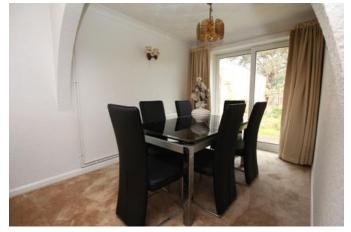

#### Dining Room 2.43m x 2.66m (8'0" x 8'8")

French doors to rear aspect and radiator.