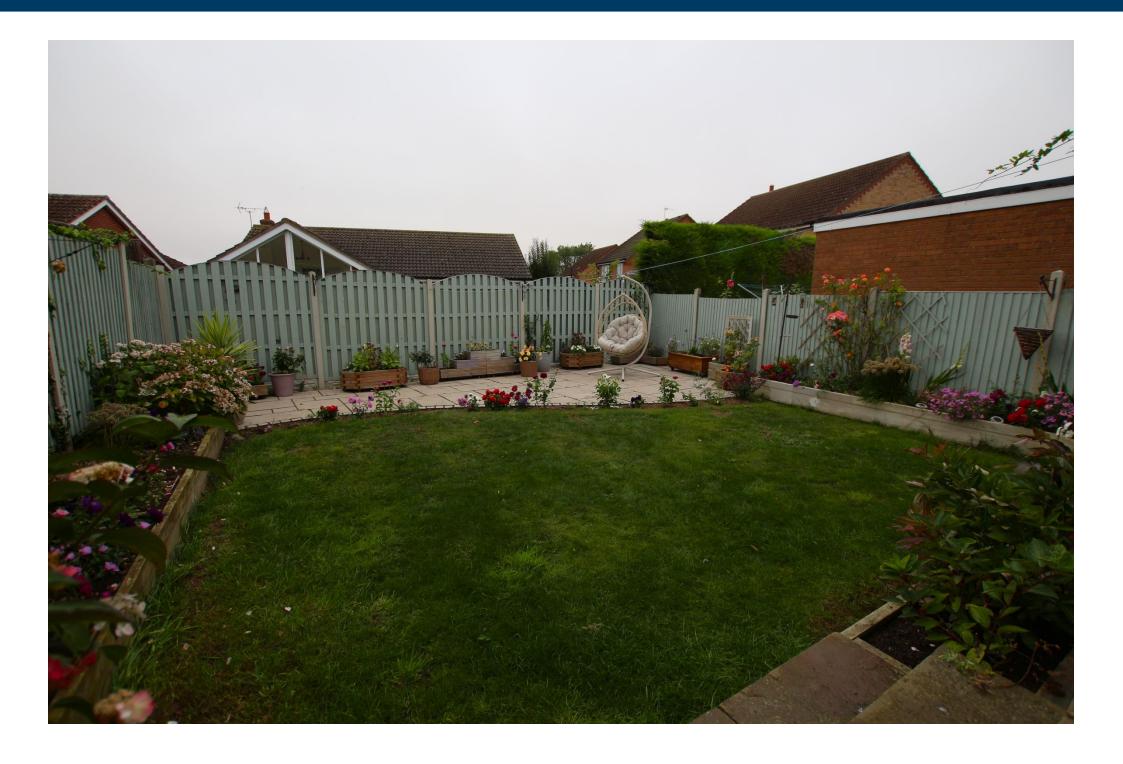

ith corner shower, low level WC, wash hand basin, roll top bath, extractor and radiator.

## Garage 3.36m x 5.4m (11'0" x 17'8")

Attached single garage with up and over door, power and lighting.

#### **Outside Front**

Gravel driveway with room for up to four cars, leading to single garage.

#### **Outside Rear**

Enclosed landscaped lawned garden with two patio areas.

# **Agent Note**

These particulars are issued in good faith but do not constitute representations of fact or form part of any offer or contract. The matters referred to in these particulars should be independently verified by prospective buyers or tenants. Neither Newton Fallowell nor any of its employees or agents has any authority to make or give any representation or warranty whatever in relation to this property.





GROUND FLOOR 613 sq.ft. (57.0 sq.m.) approx.









#### 117 BEECH ROAD, BRANSTON

#### TOTAL FLOOR AREA: 987 sq.ft. (91.7 sq.m.) approx.

Whilst even attempt has been made to exact the accuracy of the floright container her, nessurements of doors, windows, rooms and any other items are approximate and to responsibility to taken the any error, prospective purchaser. The services, specims and applications and properly purchaser. The services, specims and applicance shown have not been tested and no guarantee as to their operability or efficiency can be given.