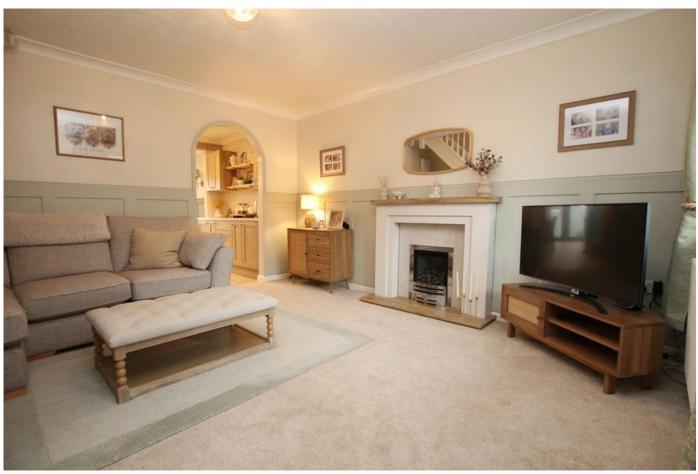

The house consists of entrance porch, lounge, and extended kitchen diner to the ground floor. To the first floor there are two double bedrooms and stunning four piece family bathroom with roll top bath. Outside the property to the front there is a gravel driveway with ample parking, leading to an attached single garage. To the rear of the property there is an enclosed landscape garden with two patio areas.

#### Lounge 4.01m x 5.04m (13'2" x 16'6")

Bay window to front aspect, stairs to first floor and radiator.