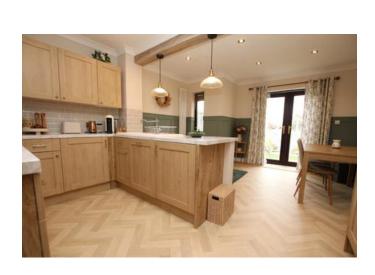

The house consists of entrance porch, lounge, and extended kitchen diner to the ground floor. To the first floor there are two double bedrooms and stunning four piece family bathroom with roll top bath. Outside the property to the front there is a gravel driveway with ample parking, leading to an attached single garage. To the rear of the property there is an enclosed landscape garden with two patio areas.

# Kitchen Diner 4.01m x 5.31m (13'2" x 17'5")

Window and French doors to rear aspect and fitted with a range of wall and base units with worktops over, Porcelain sink with drainer, electric single oven, four ring electric hob with extractor over, integrated washing machine and dishwasher, and feature radiator.