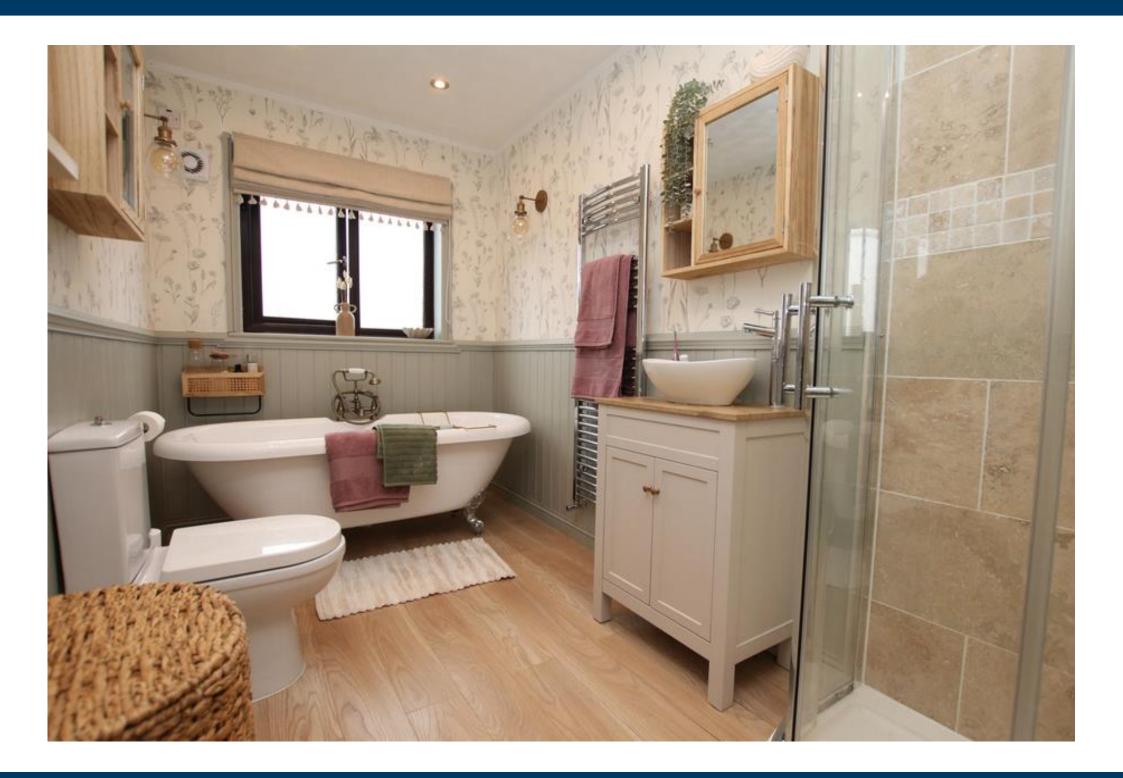

# Bathroom 1.93m x 3.73m (6'4" x 12'2")

Window to rear aspect and fitted with corner shower, low level WC, wash hand basin, roll top bath, extractor and radiator.