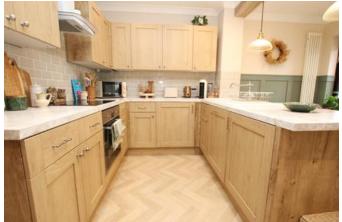

The house consists of entrance porch, lounge, and extended kitchen diner to the ground floor. To the first floor there are two double bedrooms and stunning four piece family bathroom with roll top bath. Outside the property to the front there is a gravel driveway with ample parking, leading to an attached single garage. To the rear of the property there is an enclosed landscape garden with two patio areas.

# Kitchen Diner 4.01m x 5.31m (13'2" x 17'5")

Window and French doors to rear aspect and fitted with a range of wall and base units with worktops over, Porcelain sink with drainer, electric single oven, four ring electric hob with extractor over, integrated washing machine and dishwasher, and feature radiator.