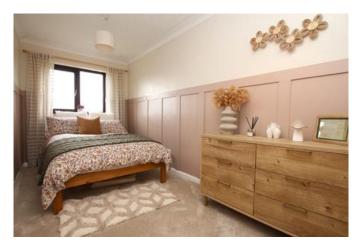

# Bedroom One 4.01m x 3.35m (13'2" x 11'0")

Dual windows to front aspect and radiator.

### Bedroom Two 2.08m x 4.67m (6'10" x 15'4")

Window to rear aspect, storage cupboard and radiator.