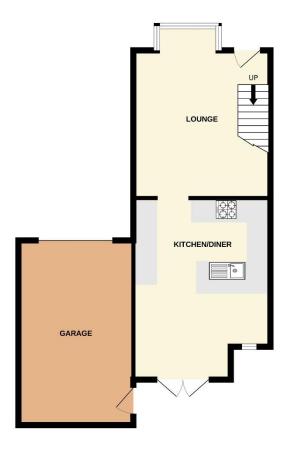

The house consists of entrance porch, lounge, and extended kitchen diner to the ground floor. To the first floor there are two double bedrooms and stunning four piece family bathroom with roll top bath. Outside the property to the front there is a gravel driveway with ample parking, leading to an attached single garage. To the rear of the property there is an enclosed landscape garden with two patio areas.

## Garage 3.36m x 5.4m (11'0" x 17'8")

Attached single garage with up and over door, power and lighting.

GROUND FLOOR 613 sq.ft. (57.0 sq.m.) approx.