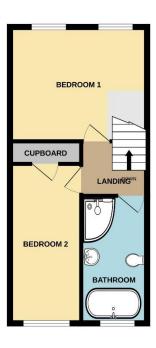

The house consists of entrance porch, lounge, and extended kitchen diner to the ground floor. To the first floor there are two double bedrooms and stunning four piece family bathroom with roll top bath. Outside the property to the front there is a gravel driveway with ample parking, leading to an attached single garage. To the rear of the property there is an enclosed landscape garden with two patio areas.

# Bedroom One 4.01m x 3.35m (13'2" x 11'0")

Dual windows to front aspect and radiator.

### Bedroom Two 2.08m x 4.67m (6'10" x 15'4")

Window to rear aspect, storage cupboard and radiator.

# Bathroom 1.93m x 3.73m (6'4" x 12'2")

Window to rear aspect and fitted with corner shower, low level WC, wash hand basin, roll top bath, extractor and radiator.

#### TOTAL FLOOR AREA: 987 sq.ft. (91.7 sq.m.) approx.

Whilst even attempt has been made to exact the accuracy of the floright container her, nessurements of doors, windows, rooms and any other items are approximate and to responsibility to taken the any error, prospective purchaser. The services, specims and applications and properly purchaser. The services, specims and applicance shown have not been tested and no guarantee as to their operability or efficiency can be given.