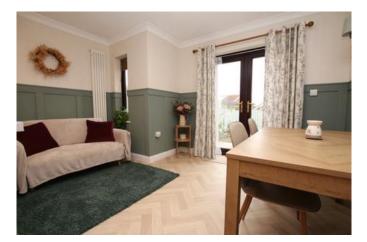

#### Lounge 4.01m x 5.04m (13'2" x 16'6")

Bay window to front aspect, stairs to first floor and radiator.

# Kitchen Diner 4.01m x 5.31m (13'2" x 17'5")

Window and French doors to rear aspect and fitted with a range of wall and base units with worktops over, Porcelain sink with drainer, electric single oven, four ring electric hob with extractor over, integrated washing machine and dishwasher, and feature radiator.