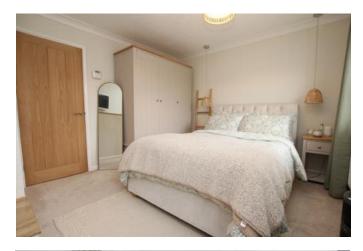

# Bedroom One 4.01m x 3.35m (13'2" x 11'0")

Dual windows to front aspect and radiator.

### Bedroom Two 2.08m x 4.67m (6'10" x 15'4")

Window to rear aspect, storage cupboard and radiator.