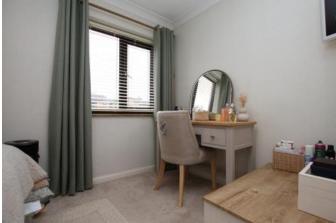

### Bedroom Two 2.08m x 4.67m (6'10" x 15'4")

Window to rear aspect, storage cupboard and radiator.