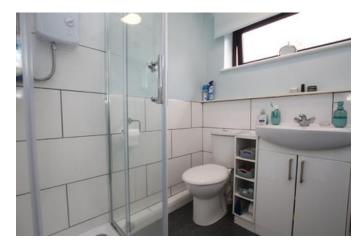

#### Bathroom 1.88m x 1.96m (6'2" x 6'5")

Window to rear aspect and fitted with single shower cubicle, low level WC, wash hand basin, extractor and heated towel rail.