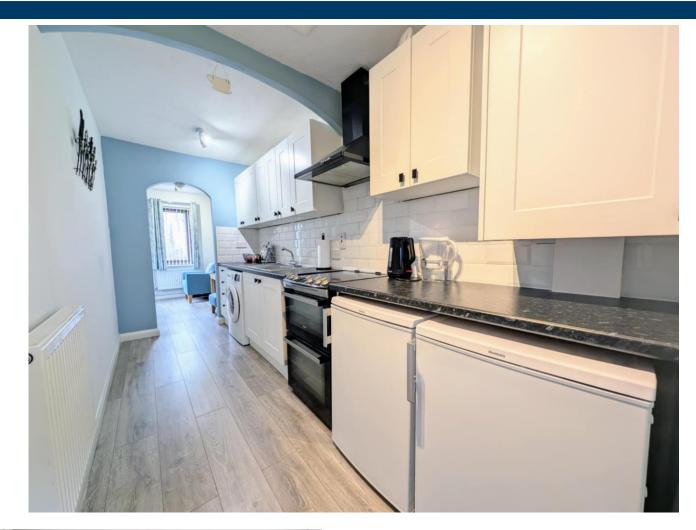

#### Kitchen 1.68m x 4.09m (5'6" x 13'5")

Fitted with a range of wall and base units with worktops over, sink with drainer, freestanding cooker with extractor over, space and plumbing for washing machine, space for fridge freezer and radiator.