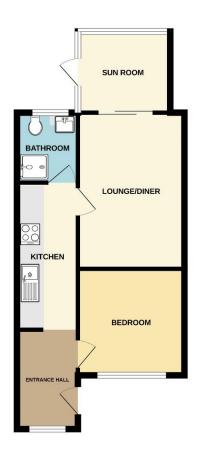

The property offers entrance hall, kitchen, double bedroom, lounge, shower room and Conservatory. Outside the property to the front there is an allocated parking space and to the rear there is a beautiful split level landscaped garden with patio area.

## Entrance Hall 1.68m x 2.77m (5'6" x 9'1")

Window and door to front aspect and radiator.

#### Kitchen 1.68m x 4.09m (5'6" x 13'5")

Fitted with a range of wall and base units with worktops over, sink with drainer, freestanding cooker with extractor over, space and plumbing for washing machine, space for fridge freezer and radiator.

#### Bathroom 1.88m x 1.96m (6'2" x 6'5")

Window to rear aspect and fitted with single shower cubicle, low level WC, wash hand basin, extractor and heated towel rail.

#### Lounge 2.97m x 4.34m (9'8" x 14'2")

French doors to rear aspect, feature fireplace and radiator.

## Conservatory 2.54m x 2.24m (8'4" x 7'4")

Windows to side and rear aspects and external door to side aspect.

## Bedroom 2.97m x 2.97m (9'8" x 9'8")

Window to front aspect and radiator.

GROUND FLOOR 455 sq.ft. (42.2 sq.m.) approx.

#### 18 PULLMAN CLOSE, METHERINGHAM