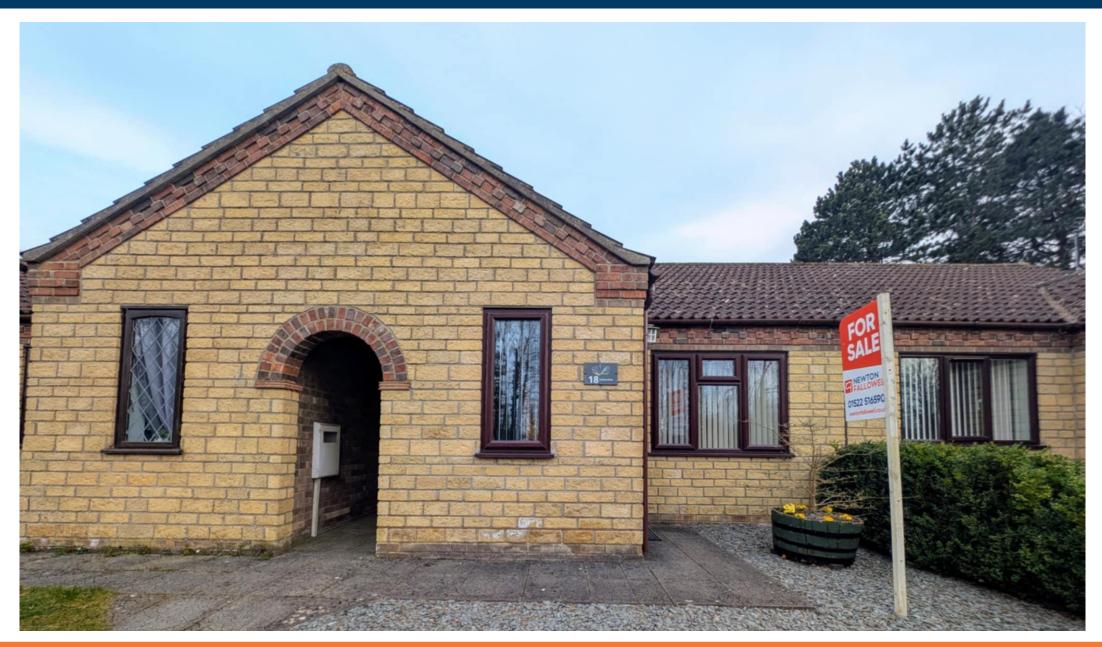

## **Key Features**

- Mid-Terrace Bungalow
- One Bedroom
- No Chain
- Landscaped Garden
- Allocated Parking
- Popular Village Location
- Gas Central Heating
- EPC rating E

Well presented, one bedroom mid-terrace bungalow. Offering a cul-de-sac position and located in the popular village of Metheringham. With easy access to the local shops, doctors and train station.

The property offers entrance hall, kitchen, double bedroom, lounge, shower room and Conservatory. Outside the property to the front there is an allocated parking space and to the rear there is a beautiful split level landscaped garden with patio area.

#### 18 PULLMAN CLOSE, METHERINGHAM