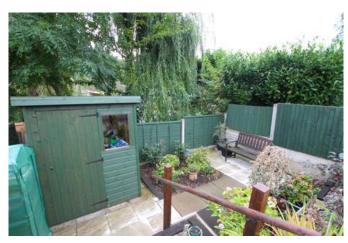

#### Outside

To the front of the property there is a allocated parking space. To the rear of the property there is a split level landscaped garden.