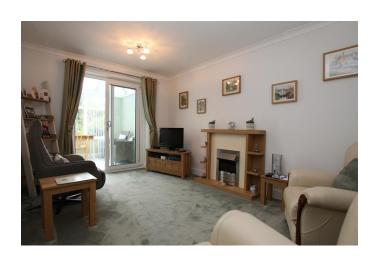

#### Lounge 2.97m x 4.34m (9'8" x 14'2")

French doors to rear aspect, feature fireplace and radiator.