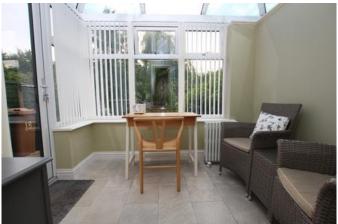

## Conservatory 2.54m x 2.24m (8'4" x 7'4")

Windows to side and rear aspects and external door to side aspect.