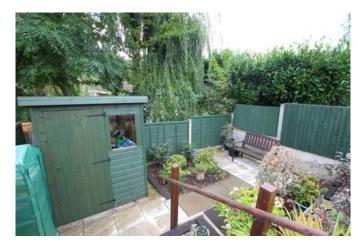

## Outside

To the front of the property there is a allocated parking space. To the rear of the property there is a split level landscaped garden.