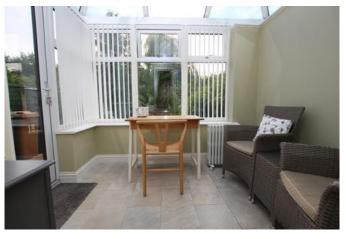

### Sun Room 2.54m x 2.24m (8'4" x 7'4")

Windows to side and rear aspects and external door to side aspect.