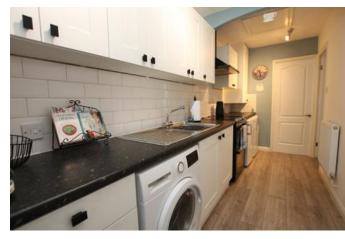

#### Kitchen 1.68m x 4.09m (5'6" x 13'5")

Fitted with a range of wall and base units with worktops over, sink with drainer, freestanding cooker with extractor over, space and plumbing for washing machine, space for fridge freezer and radiator.