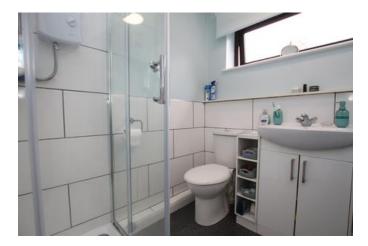

#### Bathroom 1.88m x 1.96m (6'2" x 6'5")

Window to rear aspect and fitted with single shower cubicle, low level WC, wash hand basin, extractor and heated towel rail.