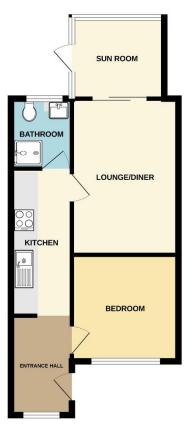

The property offers entrance hall, kitchen, double bedroom, lounge, shower room and sunroom. Outside the property to the front there is an allocated parking space and to the rear there is a beautiful split level landscaped garden with patio area.

# Entrance Hall 1.68m x 2.77m (5'6" x 9'1")

Window and door to front aspect and radiator.

#### Kitchen 1.68m x 4.09m (5'6" x 13'5")

Fitted with a range of wall and base units with worktops over, sink with drainer, freestanding cooker with extractor over, space and plumbing for washing machine, space for fridge freezer and radiator.

#### Bathroom 1.88m x 1.96m (6'2" x 6'5")

Window to rear aspect and fitted with single shower cubicle, low level WC, wash hand basin, extractor and heated towel rail.

#### Lounge 2.97m x 4.34m (9'8" x 14'2")

French doors to rear aspect, feature fireplace and radiator.

### Sun Room 2.54m x 2.24m (8'4" x 7'4")

Windows to side and rear aspects and external door to side aspect.

# Bedroom 2.97m x 2.97m (9'8" x 9'8")

Window to front aspect and radiator.

18 PULLMAN CLOSE, METHERINGHAM

TOTAL FLOOR AREA : 455 sq.ft. (42.2 sq.m.) approx.

While every steep to the second of the flow part of the second of the flow part of the second of the second of the flow part of the second of