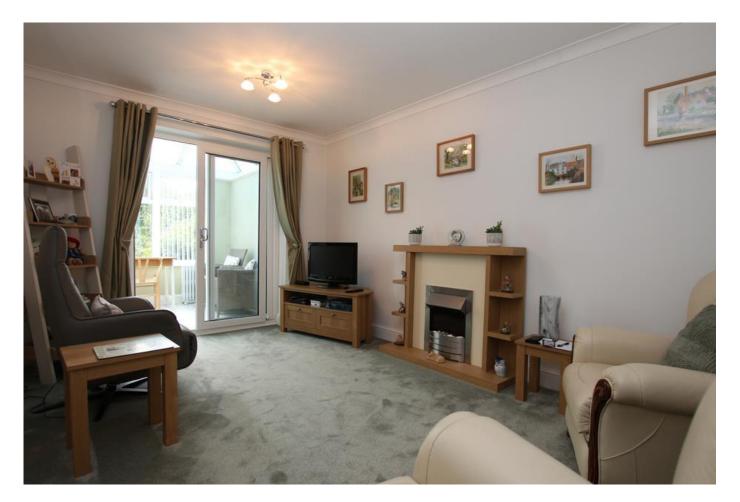

#### Lounge 2.97m x 4.34m (9'8" x 14'2")

French doors to rear aspect, feature fireplace and radiator.