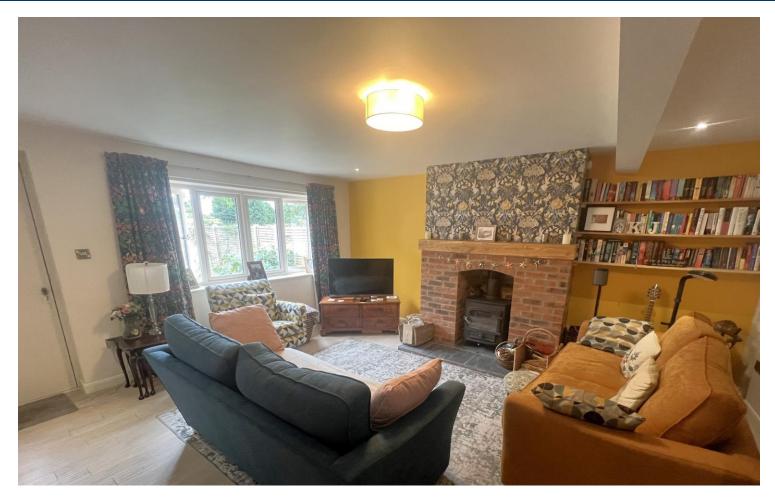

# Lounge

Door to front through a 'Green Oak' open Porch, window to front and brick fireplace with Log Burner.