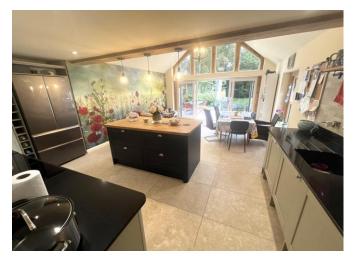

# Open Plan Kitchen/Diner

Extended and remodelled with Vaulted ceiling and full height gable windows with sliding doors opening to the rear garden. Comprehensive range of fitted units with central Island unit and built-in oven and hob. Inset sink unit and space for American style Fridge/Freezer.