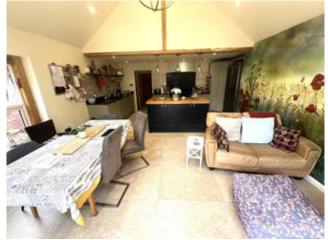

# Open Plan Kitchen/Diner

Extended and remodelled with Vaulted ceiling and full height gable windows with sliding doors opening to the rear garden. Comprehensive range of fitted units with central Island unit and built-in oven and hob. Inset sink unit and space for American style Fridge/Freezer.