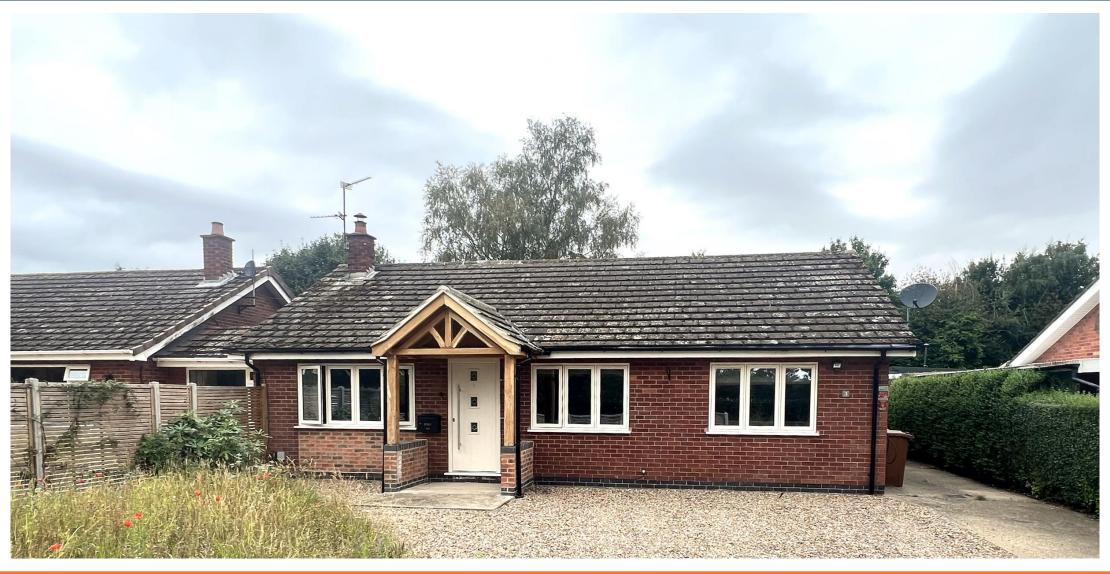

# **Key Features**

- Extended Detached Bungalow
- Three Bedrooms
- Air Source Heating System
- Lounge with Log Burner
- Open Plan Kitchen/Diner
- Generous Rear Garden
- EPC rating D
- Freehold

Newton Fallowell are pleased to offer for sale, this Extended and Modernised Detached Bungalow in a non estate position in the Village of Wigsley on the Lincolnshire/Nottinghamshire Border. The property offers excellent access to Newark with Railway Stations connecting to Nottingham and London. The accommodation comprises: Lounge, Open Plan Kitchen/Diner, Inner Hallway, Three Bedrooms and Shower Room. Outside, there are Gardens to front and rear along with a Parking Driveway and Detached Garage. The property benefits from an Air Source Heating System that provides Underfloor heating throughout.

# Outside

To the front of the property is a gravel driveway to the front along with a Wild Flower garden. The driveway continues along the side of the property and leads to a Detached Garage. The rear garden is of a generous size and has a lawn, Patio, gravelled areas, raised vegetable beds and a Greenhouse. The rear is screened with trees and shrubs.