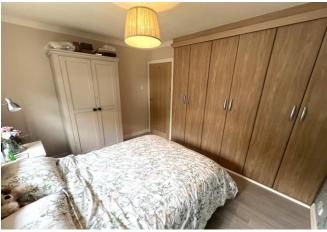

### Bedroom One

Window to rear and range of built-in wardrobes.

#### Bedroom Two

Window to front and range of built-in wardrobes.