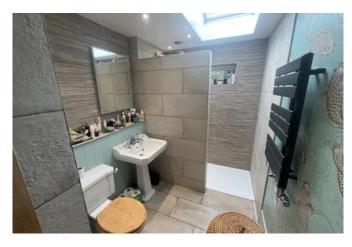

#### Shower Room

Window to rear, wall and floor tiling, towel radiator, large walk-in shower area, wash basin and W.C.