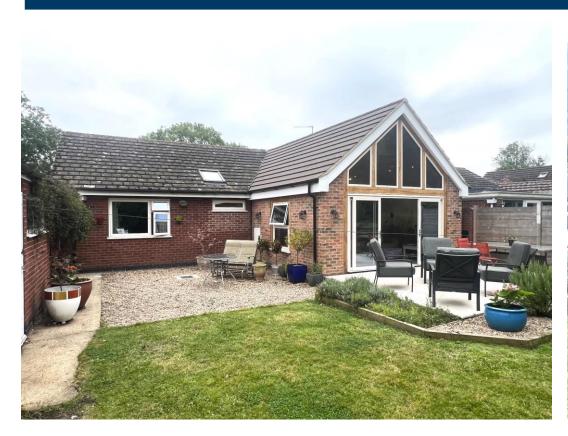

# Outside

To the front of the property is a gravel driveway to the front along with a Wild Flower garden. The driveway continues along the side of the property and leads to a Detached Garage. The rear garden is of a generous size and has a lawn, Patio, gravelled areas, raised vegetable beds and a Greenhouse. The rear is screened with trees and shrubs.