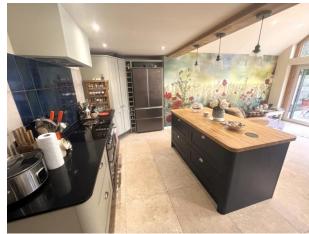

# Open Plan Kitchen/Diner

Extended and remodelled with Vaulted ceiling and full height gable windows with sliding doors opening to the rear garden. Comprehensive range of fitted units with central Island unit and built-in oven and hob. Inset sink unit and space for American style Fridge/Freezer.