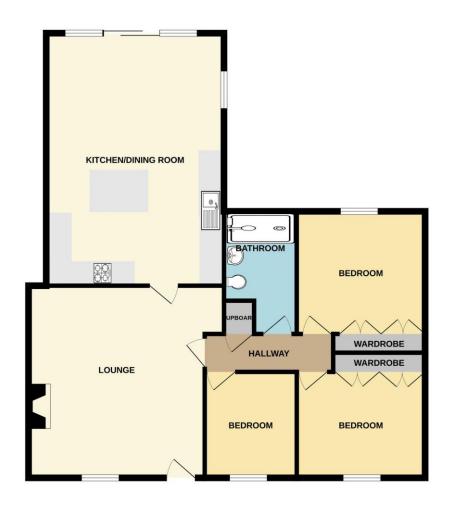

# Lounge

Door to front through a 'Green Oak' open Porch, window to front and brick fireplace with Log Burner.

# Open Plan Kitchen/Diner

Extended and remodelled with Vaulted ceiling and full height gable windows with sliding doors opening to the rear garden. Comprehensive range of fitted units with central Island unit and built-in oven and hob. Inset sink unit and space for American style Fridge/Freezer.

#### Inner Hall

With built-in airing cupboard and access to bedrooms.

### Bedroom One

Window to rear and range of built-in wardrobes.

#### Bedroom Two

Window to front and range of built-in wardrobes.

#### Bedroom Three

Window to front.

#### Shower Room

Window to rear, wall and floor tiling, towel radiator, large walk-in shower area, wash basin and W.C.

# **GROUND FLOOR**

NORTH SCARLE ROAD, WIGSLEY, NG23 7EU

Whilst every attempt has been made to ensure the accuracy of the floorplan contained here, measurements of doors, windows, rooms and any other items are approximate and no responsibility is taken for any error,