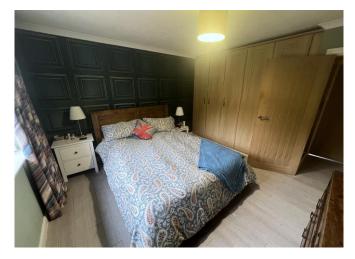

### Bedroom One

Window to rear and range of built-in wardrobes.

#### Bedroom Two

Window to front and range of built-in wardrobes.