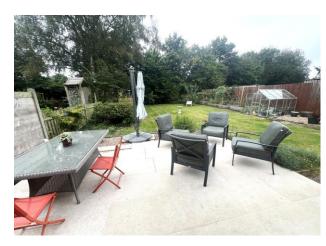

# Outside

To the front of the property is a gravel driveway to the front along with a Wild Flower garden. The driveway continues along the side of the property and leads to a Detached Garage. The rear garden is of a generous size and has a lawn, Patio, gravelled areas, raised vegetable beds and a Greenhouse. The rear is screened with trees and shrubs.