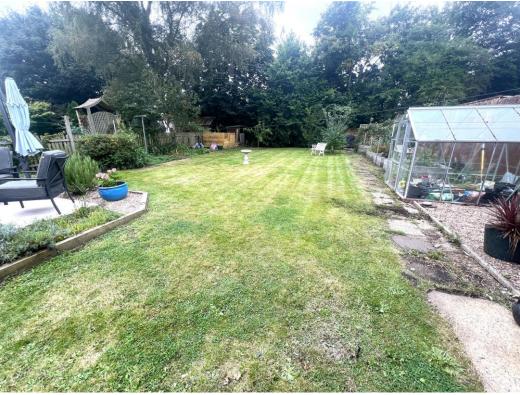

# Outside

To the front of the property is a gravel driveway to the front along with a Wild Flower garden. The driveway continues along the side of the property and leads to a Detached Garage. The rear garden is of a generous size and has a lawn, Patio, gravelled areas, raised vegetable beds and a Greenhouse. The rear is screened with trees and shrubs.