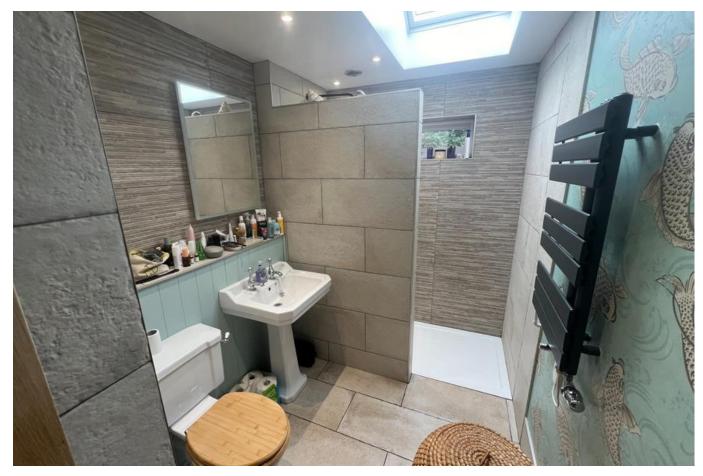

#### Shower Room

Window to rear, wall and floor tiling, towel radiator, large walkin shower area, wash basin and W.C.