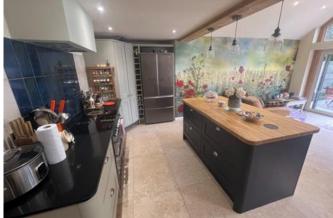

# Open Plan Kitchen/Diner 22'5" x 15'

Extended and remodelled with Vaulted ceiling and full height gable windows with sliding doors opening to the rear garden. Comprehensive range of fitted units with central Island unit and built-in oven and hob. Inset sink unit and space for American style Fridge/Freezer.