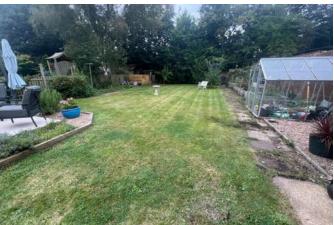

#### Outside

To the front of the property is a gravel driveway to the front along with a Wild Flower garden. The driveway continues along the side of the property and leads to a Detached Garage. The rear garden is of a generous size and has a lawn, Patio, gravelled areas, raised vegetable beds and a Greenhouse. The rear is screened with trees and shrubs.