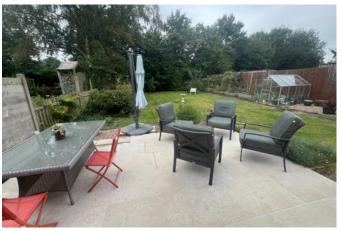

#### Outside

To the front of the property is a gravel driveway to the front along with a Wild Flower garden. The driveway continues along the side of the property and leads to a Detached Garage. The rear garden is of a generous size and has a lawn, Patio, gravelled areas, raised vegetable beds and a Greenhouse. The rear is screened with trees and shrubs.