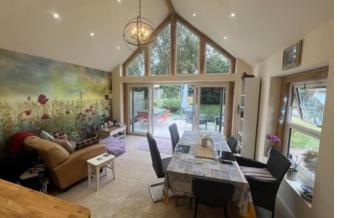

# Open Plan Kitchen/Diner 22'5" x 15'

Extended and remodelled with Vaulted ceiling and full height gable windows with sliding doors opening to the rear garden. Comprehensive range of fitted units with central Island unit and built-in oven and hob. Inset sink unit and space for American style Fridge/Freezer.