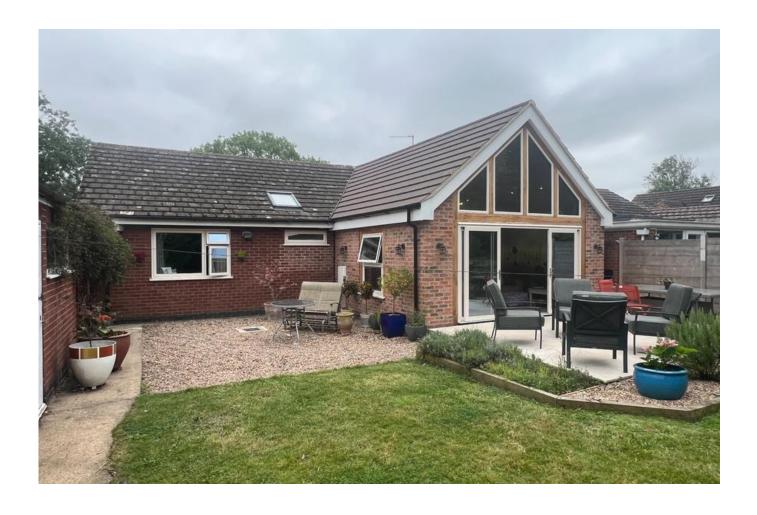

# **Key Features**

- Extended Detached Bungalow
- Three Bedrooms
- Air Source Heating System
- Lounge with Log Burner
- Open Plan Kitchen/Diner
- Generous Rear Garden
- EPC rating D
- Freehold

Newton Fallowell are pleased to offer for sale, this Extended and Modernised Detached Bungalow in a non estate position in the Village of Wigsley on the Lincolnshire/Nottinghamshire Border. The accommodation comprises: Lounge, Open Plan Kitchen/Diner, Inner Hallway, Three Bedrooms and Shower Room. Outside, there are Gardens to front and rear along with a Parking Driveway and Detached Garage. The property benefits from an Air Source Heating System that provides Underfloor heating throughout.

#### Outside

To the front of the property is a gravel driveway to the front along with a Wild Flower garden. The driveway continues along the side of the property and leads to a Detached Garage. The rear garden is of a generous size and has a lawn, Patio, gravelled areas, raised vegetable beds and a Greenhouse. The rear is screened with trees and shrubs.