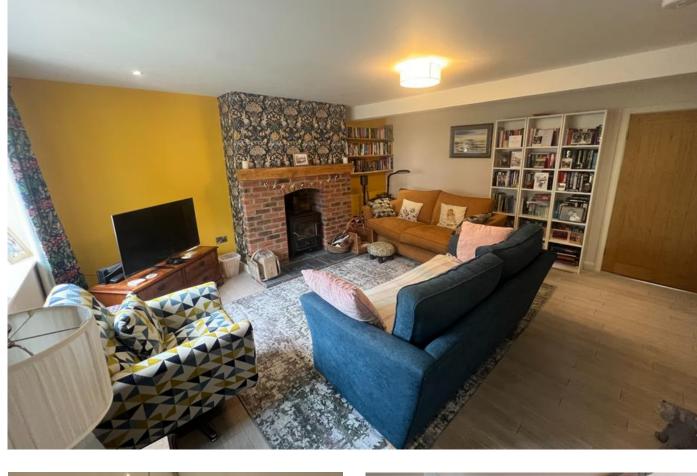

## Lounge 17'1" x 15'8"

Door to front through a 'Green Oak' open Porch, window to front and brick fireplace with Log Burner.