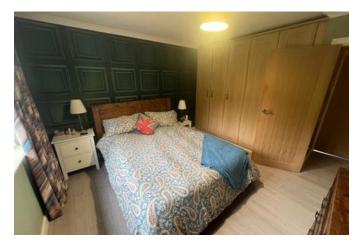

#### Bedroom One 11'5" x 10'11"

Window to rear and range of built-in wardrobes.