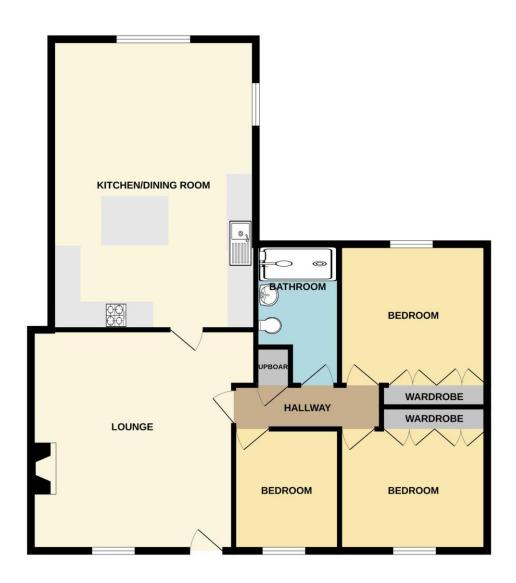

## Lounge 17'1" x 15'8"

Door to front through a 'Green Oak' open Porch, window to front and brick fireplace with Log Burner.

# Open Plan Kitchen/Diner 22'5" x 15'

Extended and remodelled with Vaulted ceiling and full height gable windows with sliding doors opening to the rear garden. Comprehensive range of fitted units with central Island unit and built-in oven and hob. Inset sink unit and space for American style Fridge/Freezer.

#### Inner Hall

With built-in airing cupboard and access to bedrooms.

#### Bedroom One 11'5" x 10'11"

Window to rear and range of built-in wardrobes.

#### Bedroom Two 11'5" x 9'5"

Window to front and range of built-in wardrobes.

#### Bedroom Three 9'5" x 8'2"

Window to front.

#### Shower Room

Window to rear, wall and floor tiling, towel radiator, large walkin shower area, wash basin and W.C.

# **GROUND FLOOR**

NORTH SCARLE ROAD, WIGSLEY, NG23 7EU

Whilst every altempt has been made to ensure the accuracy of the floorplan contained here, measurements of doors, windows, rooms and any other terms are approximate and no responsibility is taken for any error, prospective purchaser. The services, systems and appliances shown have not been tested and no guarantee as to their operability or efficiency can be given. Made with Metopox ©2024