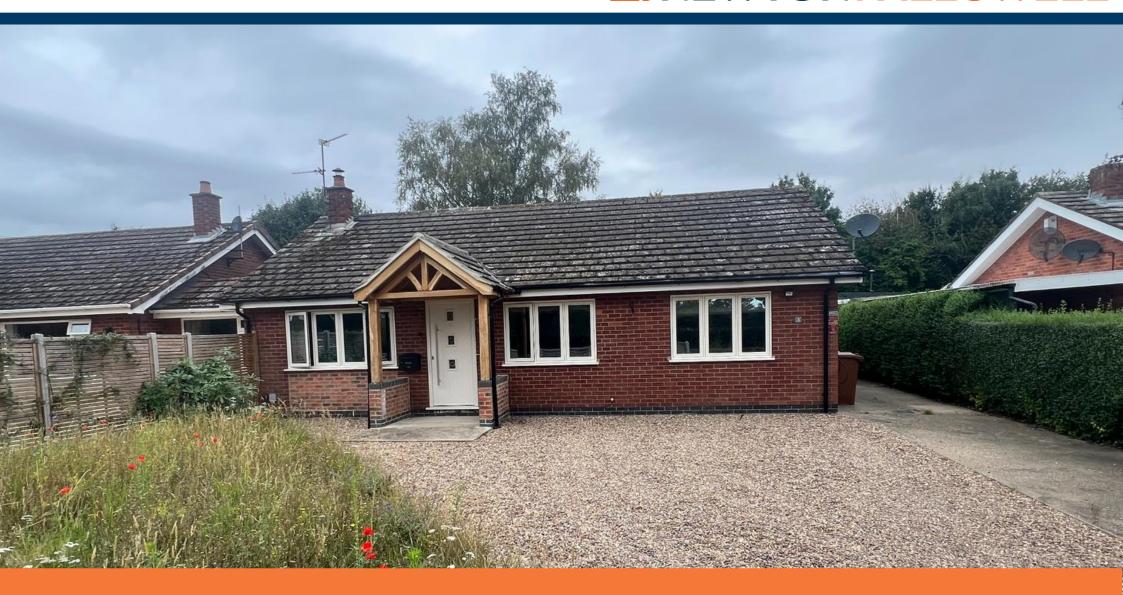

# NEWTONFALLOWELL

North Scarle Road, Wigsley

# **Key Features**

- Extended Detached Bungalow
- Three Bedrooms
- Air Source Heating System
- Lounge with Log Burner
- Open Plan Kitchen/Diner
- Generous Rear Garden
- EPC rating D
- Freehold

Newton Fallowell are pleased to offer for sale, this Extended and Modernised Detached Bungalow in a non estate position in the Village of Wigsley on the Lincolnshire/Nottinghamshire Border. The accommodation comprises: Lounge, Open Plan Kitchen/Diner, Inner Hallway, Three Bedrooms and Shower Room. Outside, there are Gardens to front and rear along with a Parking Driveway and Detached Garage. The property benefits from an Air Source Heating System that provides Underfloor heating throughout.

#### Outside

To the front of the property is a gravel driveway to the front along with a Wild Flower garden. The driveway continues along the side of the property and leads to a Detached Garage. The rear garden is of a generous size and has a lawn, Patio, gravelled areas, raised vegetable beds and a Greenhouse. The rear is screened with trees and shrubs.