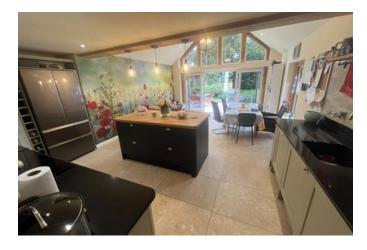

# Open Plan Kitchen/Diner 22'5" x 15'

Extended and remodelled with Vaulted ceiling and full height gable windows with sliding doors opening to the rear garden. Comprehensive range of fitted units with central Island unit and built-in oven and hob. Inset sink unit and space for American style Fridge/Freezer.