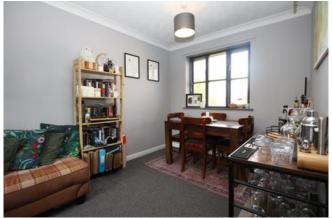

# Lounge Diner 3.33m x 5.66m (10'11" x 18'7")

Windows to front and rear aspect and radiator.