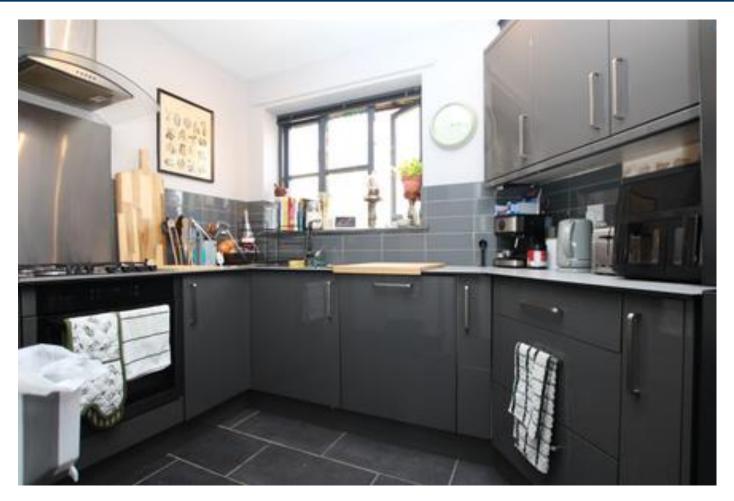

## Kitchen 3.09m x 2m (10'1" x 6'7")

Window to rear aspect and fitted with a range of modern wall and base units with worktops over, sink with drainer, electric integrated oven, four burner gas hob with extractor over, integrated dishwasher, space for fridge freezer.