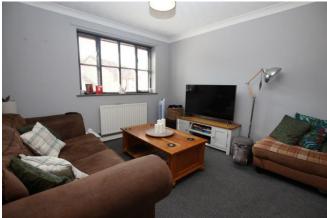

# Lounge Diner 3.33m x 5.66m (10'11" x 18'7")

Windows to front and rear aspect and radiator.