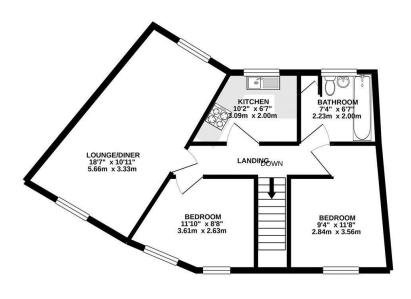

The apartment offers entrance hall, modern fitted kitchen, bathroom, two double bedrooms, lounge diner and integral single garage. Outside the property there is a block paved driveway to the front and to the rear a gravel courtyard garden. The property also benefits from being sold with NO ONWARD CHAIN.

# Entrance Hall 3.25m x 3.21m (10'8" x 10'6")

Stairs to the first floor, storage and radiator.

# Landing

Access to roof space.

## Kitchen 3.09m x 2m (10'1" x 6'7")

Window to rear aspect and fitted with a range of modern wall and base units with worktops over, sink with drainer, electric integrated oven, four burner gas hob with extractor over, integrated dishwasher, space for fridge freezer.

# Lounge Diner 3.33m x 5.66m (10'11" x 18'7")

Windows to front and rear aspect and radiator.

### Bedroom One 2.84m x 3.56m (9'4" x 11'8")

Window to front aspect and radiator.

## Bedroom Two 3.61m x 2.63m (11'10" x 8'7")

Windows to front aspect and radiator.

#### Bathroom 2.23m x 2m (7'4" x 6'7")

Window to rear aspect and fitted with panel bath with shower over, low level WC, wash hand basin, radiator and airing cupboard.

GROUND FLOOR 106 sq.ft. (9.8 sq.m.) approx. 1ST FLOOR 520 sq.ft. (48.4 sq.m.) approx.

#### TOTAL FLOOR AREA: 626 sq.ft. (58.2 sq.m.) approx.

Whist every attempt has been made to ensure the accuracy of the floorplan contained here, measurements of doors, windows, rooms and any other lims are approximate and no repostrollity is taken for any error, omission or mis-statement. This plan is for illustrative purposes only and should be used as such by any prospective purchaser. The services, systems and appliances shown have not been tested and no guarantee as to their operability or efficiency can be given.