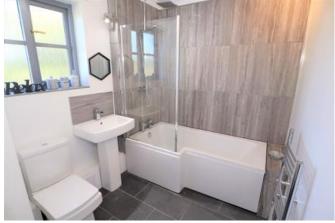

#### Bathroom 2.23m x 2m (7'4" x 6'7")

Window to rear aspect and fitted with panel bath with shower over, low level WC, wash hand basin, radiator and airing cupboard.