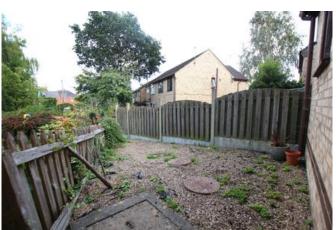

thin walking distance of the local train station and a host of other local Amenities.

The apartment offers entrance hall, modern fitted kitchen, bathroom, two double bedrooms, lounge diner and integral single garage. Outside the property there is a block paved driveway to the front and to the rear a gravel courtyard garden. The property also benefits from being sold with NO ONWARD CHAIN.

# Entrance Hall 3.25m x 3.21m (10'8" x 10'6")

Stairs to the first floor, storage and radiator.

# Landing

Access to roof space.

## Kitchen 3.09m x 2m (10'1" x 6'7")

Window to rear aspect and fitted with a range of modern wall and base units with worktops over, sink with drainer, electric integrated oven, four burner gas hob with extractor over, integrated dishwasher, space for fridge freezer.









# Lounge Diner 3.33m x 5.66m (10'11" x 18'7")

Windows to front and rear aspect and radiator.

### Bedroom One 2.84m x 3.56m (9'4" x 11'8")

Window to front aspect and radiator.

## Bedroom Two 3.61m x 2.63m (11'10" x 8'7")

Windows to front aspect and radiator.

#### Bathroom 2.23m x 2m (7'4" x 6'7")

Window to rear aspect and fitted with panel bath with shower over, low level WC, wash hand basin, radiator and airing cupboard.

### **Outside Front**

Block paved driveway leading to single integral garage.

#### **Outside Rear**

Gravel courtyard garden accessed through garage.

# **Agent Note**

These particulars are issued in good faith but do not constitute representations of fact or form part of any offer or contract. The matters referred to in these particulars should be independent