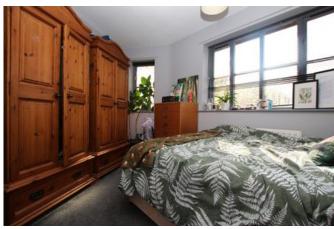

### Bedroom One 2.84m x 3.56m (9'4" x 11'8")

Window to front aspect and radiator.

## Bedroom Two 3.61m x 2.63m (11'10" x 8'7")

Windows to front aspect and radiator.