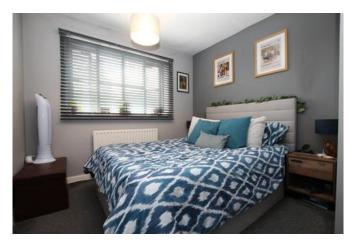

### Bedroom One 2.84m x 3.56m (9'4" x 11'8")

Window to front aspect and radiator.

## Bedroom Two 3.61m x 2.63m (11'10" x 8'7")

Windows to front aspect and radiator.