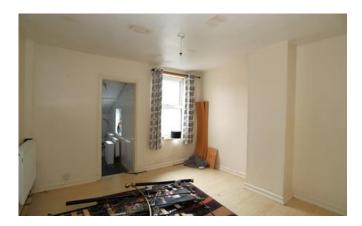

#### Lounge

### 10'9" x 11'7" (3.3m x 3.5m)

Door and window to front aspect, radiator, laminate flooring, coving to ceiling, decorative fire surround and built in meter cupboard.