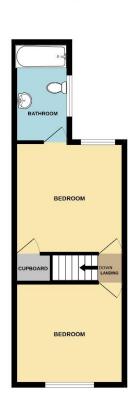

# Floorplan

DINING ROOM

ALBANY STREET, LINCOLN LH13DD TOTAL FLOOR AREA: 715 sqft; (64 sqfn) approx. When ever shares har be and as hare and approximate the manusements dived, without, itom and any one terms are approximate and on responsibility is used in any event. The strength and the strength and the strength approximate and

Newton Fallowell Lincoln

01522 516590 lincoln@newtonfallowell.co.uk 1ST FLOOR 359 sq.ft. (33.4 sq.m.) approx.