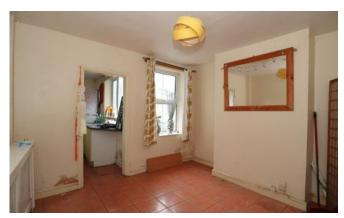

## Dining Room

#### 11'7" x 11'9" (3.5m x 3.6m)

Window to rear aspect. Laminate flooring, radiator and built in understairs storage area.