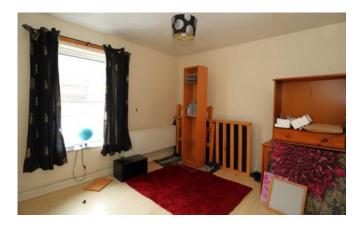

## Bedroom Two

### 10'9" x 11'6" (3.3m x 3.5m)

Window to front aspect, radiator and laminate flooring.