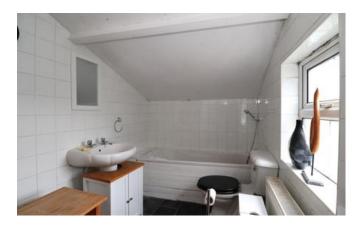

## Ensuite

5'9" x 10'7" (1.8m x 3.2m)

Window to side aspect. Tiled walls and fitted with low level wc, wash hand basin and panelled bath. Radiator.