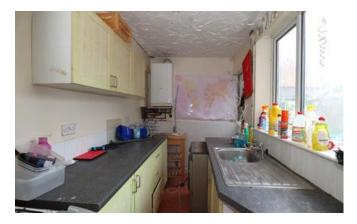

### **Kitchen**

#### 5'8" x 10'7" (1.7m x 3.2m)

Door and window to side aspect. Fitted with wall and base units with work surfaces over and stainless steel drainer sink unit. Space and plumbing for washing machine. Wall mounted gas central heating boiler. Part tiled walls.