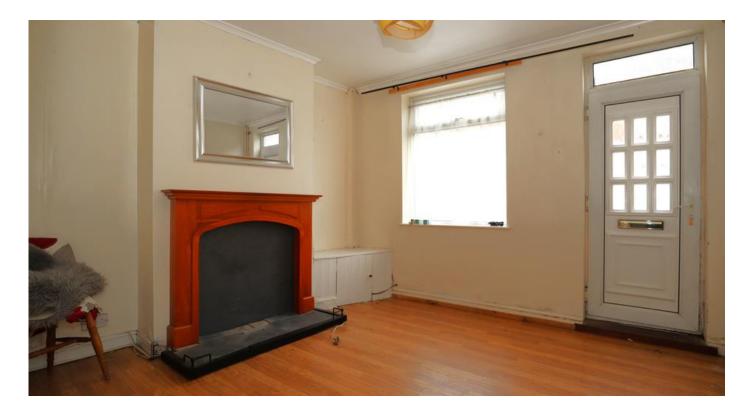

#### Lounge

### 10'9" x 11'7" (3.3m x 3.5m)

Door and window to front aspect, radiator, laminate flooring, coving to ceiling, decorative fire surround and built in meter cupboard.