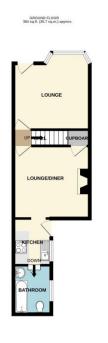

The accommodation consists of lounge, inner hall, dining room, kitchen and bathroom to the ground floor. To the first floor there are two double bedrooms, with dressing room to main. Outside the property to the rear there is an enclosed courtyard with access to street.

#### Lounge

#### 3.67m x 3.65m (12'0" x 12'0")

External door and bay window to front aspect, feature fireplace and radiator.

#### **Dining Room**

#### 3.46m x 3.65m (11'5" x 12'0")

Window to rear aspect, feature fireplace and understairs cupboard.

Inner Hall Stairs to first floor.

#### Kitchen 2.23m x 1.81m (7'4" x 5'11")

External door and window to side aspect and fitted with a range of wall and base units with worktops over, sink with drainer, four ring electric hob with extractor over, single electric oven, space and plumbing for washing machine and space for fridge freezer.

#### Bathroom

#### 2.34m x 1.81m (7'8" x 5'11")

Window to side aspect and fitted with panel bath with shower over, low level WC, wash hand basin, extractor and radiator.

Landing Access to loft.

Bedroom One 3.46m x 3.65m (11'5" x 12'0") Window to rear aspect and radiator.