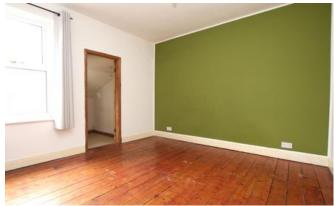

Dressing Room 3.14m x 1.81m (10'4" x 5'11") Window to side aspect and radiator.

Bedroom Two 3.17m x 3.65m (10'5" x 12'0") Window to front aspect and radiator.