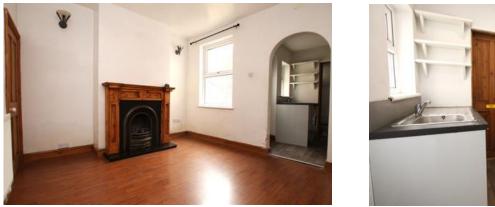

#### **Dining Room**

#### 3.46m x 3.65m (11'5" x 12'0")

Window to rear aspect, feature fireplace and understairs cupboard.

Inner Hall Stairs to first floor.

#### Kitchen 2.23m x 1.81m (7'4" x 5'11")

External door and window to side aspect and fitted with a range of wall and base units with worktops over, sink with drainer, four ring electric hob with extractor over, single electric oven, space and plumbing for washing machine and space for fridge freezer.