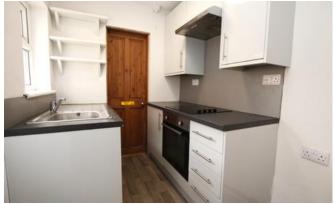

#### Kitchen 2.23m x 1.81m (7'4" x 5'11")

External door and window to side aspect and fitted with a range of wall and base units with worktops over, sink with drainer, four ring electric hob with extractor over, single electric oven, space and plumbing for washing machine and space for fridge freezer.