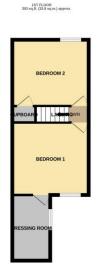

The accommodation consists of lounge, inner hall, dining room, kitchen and bathroom to the ground floor. To the first floor there are two double bedrooms, with dressing room to main. Outside the property to the rear there is an enclosed courtyard with access to street.

#### 2.34m x 1.81m (7'8" x 5'11")

Window to side aspect and fitted with panel bath with shower over, low level WC, wash hand basin, extractor and radiator.

Landing Access to loft.

Bedroom One 3.46m x 3.65m (11'5" x 12'0") Window to rear aspect and radiator.

Dressing Room 3.14m x 1.81m (10'4" x 5'11") Window to side aspect and radiator.

Bedroom Two 3.17m x 3.65m (10'5" x 12'0") Window to front aspect and radiator.