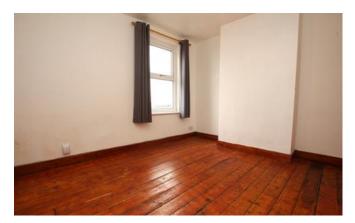

#### 2.34m x 1.81m (7'8" x 5'11")

Window to side aspect and fitted with panel bath with shower over, low level WC, wash hand basin, extractor and radiator.

Landing Access to loft.

Bedroom One 3.46m x 3.65m (11'5" x 12'0") Window to rear aspect and radiator.