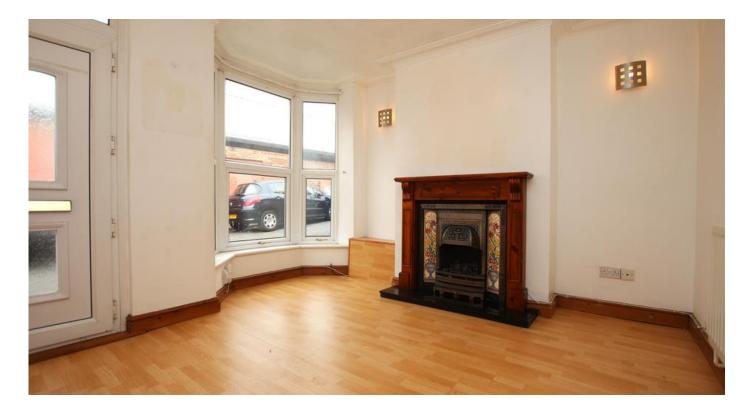

#### Lounge

#### 3.67m x 3.65m (12'0" x 12'0")

External door and bay window to front aspect, feature fireplace and radiator.