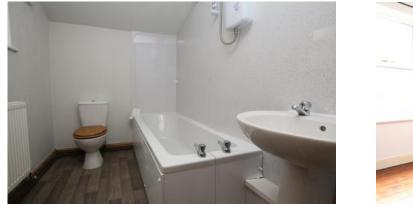

#### Bathroom

#### 2.34m x 1.81m (7'8" x 5'11")

Window to side aspect and fitted with panel bath with shower over, low level WC, wash hand basin, extractor and radiator.

Landing Access to loft.

Bedroom One 3.46m x 3.65m (11'5" x 12'0") Window to rear aspect and radiator.