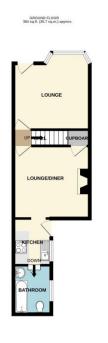

The house consists of Lounge, inner hall, dining room, kitchen and bathroom to the ground floor. To the first floor there are two double bedrooms, with dressing room to main. Outside the property to the rear there is an enclosed courtyard with access to street.

#### Lounge

3.67m x 3.65m (12'0" x 12'0")

External door and bay window to front aspect, feature fireplace and radiator.

#### 3.46m x 3.65m (11'5" x 12'0")

Window to rear aspect, feature fireplace and understairs cupboard.

Inner Hall Stairs to first floor.

#### Kitchen 2.23m x 1.81m (7'4" x 5'11")

External door and window to side aspect and fitted with a range of wall and base units with worktops over, sink with drainer, four ring electric hob with extractor over, single electric oven, space and plumbing for washing machine and space for fridge freezer.

#### 2.34m x 1.81m (7'8" x 5'11")

Window to side aspect and fitted with panel bath with shower over, low level WC, wash hand basin, extractor and radiator.

Landing Access to loft.

Bedroom One 3.46m x 3.65m (11'5" x 12'0") Window to rear aspect and radiator.