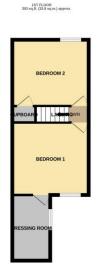

The house consists of Lounge, inner hall, dining room, kitchen and bathroom to the ground floor. To the first floor there are two double bedrooms, with dressing room to main. Outside the property to the rear there is an enclosed courtyard with access to street.

#### 2.34m x 1.81m (7'8" x 5'11")

Window to side aspect and fitted with panel bath with shower over, low level WC, wash hand basin, extractor and radiator.

Landing Access to loft.

Bedroom One 3.46m x 3.65m (11'5" x 12'0") Window to rear aspect and radiator.

Dressing Room 3.14m x 1.81m (10'4" x 5'11") Window to side aspect and radiator.

Bedroom Two 3.17m x 3.65m (10'5" x 12'0") Window to front aspect and radiator.