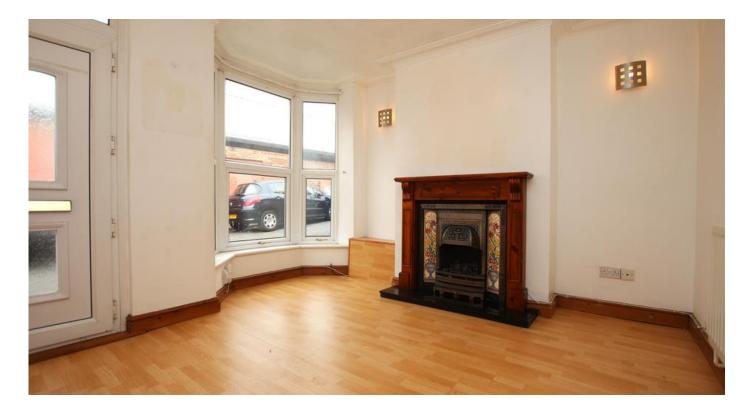

#### Lounge

3.67m x 3.65m (12'0" x 12'0")

External door and bay window to front aspect, feature fireplace and radiator.