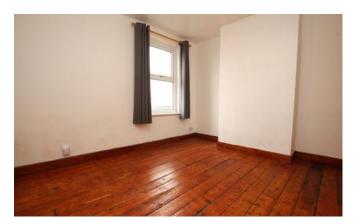

#### 2.34m x 1.81m (7'8" x 5'11")

Window to side aspect and fitted with panel bath with shower over, low level WC, wash hand basin, extractor and radiator.

Landing Access to loft.

Bedroom One 3.46m x 3.65m (11'5" x 12'0") Window to rear aspect and radiator.