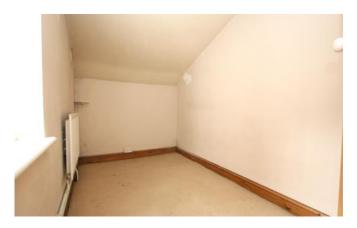

Dressing Room 3.14m x 1.81m (10'4" x 5'11") Window to side aspect and radiator.

Bedroom Two 3.17m x 3.65m (10'5" x 12'0") Window to front aspect and radiator.