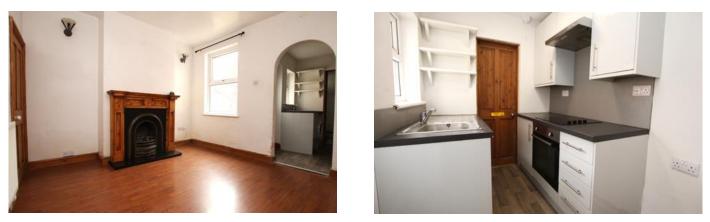

#### **Dining Room**

#### 3.46m x 3.65m (11'5" x 12'0")

Window to rear aspect, feature fireplace and understairs cupboard.

Inner Hall Stairs to first floor.

#### Kitchen 2.23m x 1.81m (7'4" x 5'11")

External door and window to side aspect and fitted with a range of wall and base units with worktops over, sink with drainer, four ring electric hob with extractor over, single electric oven, space and plumbing for washing machine and space for fridge freezer.