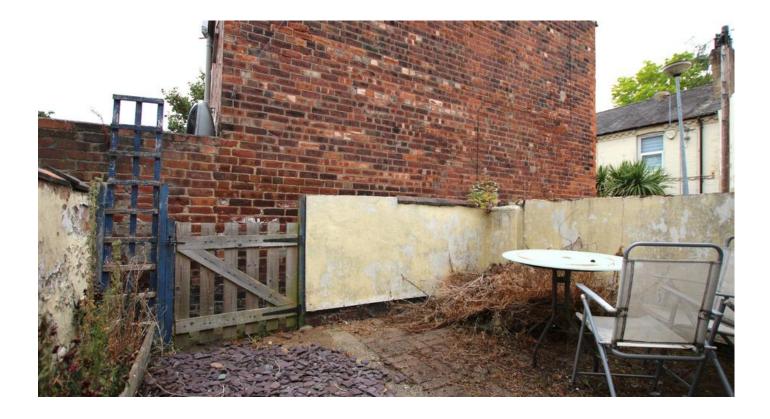

#### Outside

To the rear of the property there is an enclosed courtyard garden with access to the street.