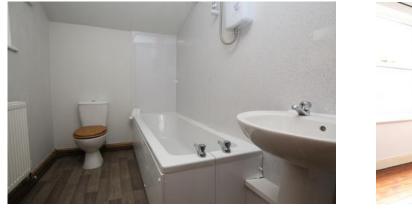

#### Bathroom

#### 2.34m x 1.81m (7'8" x 5'11")

Window to side aspect and fitted with panel bath with shower over, low level WC, wash hand basin, extractor and radiator.

Landing Access to loft.

Bedroom One 3.46m x 3.65m (11'5" x 12'0") Window to rear aspect and radiator.