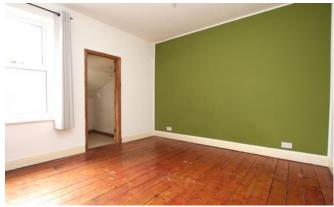

#### Lounge

3.67m x 3.65m (12'0" x 12'0")

External door and bay window to front aspect, feature fireplace and radiator.