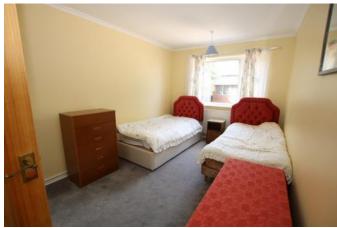

#### Bedroom 2 9'3" x 12'6" (2.8m x 3.8m)

With window to the rear elevation and radiator.

#### Bedroom 3 7'7" x 8'3" (2.3m x 2.5m)

With window to the side elevation and radiator.