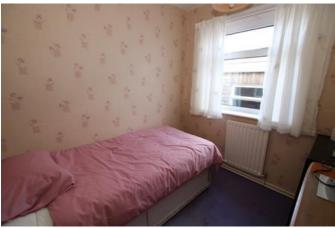

#### Bedroom 1 12'6" x 15'1" (3.8m x 4.6m)

With window to the rear elevation and radiator.

#### Bedroom 2 9'3" x 12'6" (2.8m x 3.8m)

With window to the rear elevation and radiator.

#### Bedroom 3 7'7" x 8'3" (2.3m x 2.5m)

With window to the side elevation and radiator.