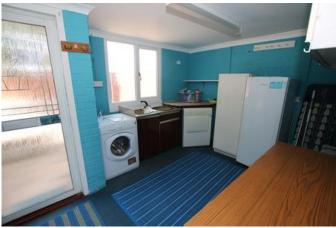

#### Utility 9'7" x 12'4" (2.9m x 3.8m)

Sink unit, plumbing for washing machine, window to rear elevation and door to rear garden.