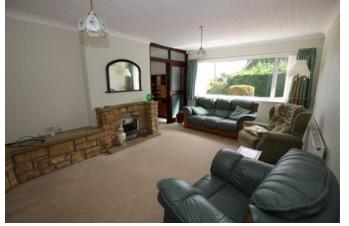

### Lounge 12'2" x 18'1" (3.7m x 5.5m)

Window to front elevation, radiator and decorative tv plinth and raised fireplace with sliding glazed door to the kitchen diner.