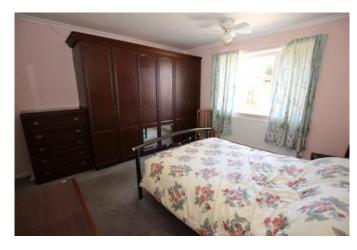

#### Bedroom 1 12'6" x 15'1" (3.8m x 4.6m)

With window to the rear elevation and radiator.