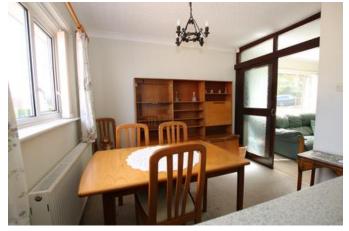

#### Kitchen Diner 10'1" x 20'3" (3.1m x 6.2m)

Two windows to the side elevation, radiator, range of base and eye level units with workop, tiled splashack and sink, built in oven, hob with extractor and integrated fridge.