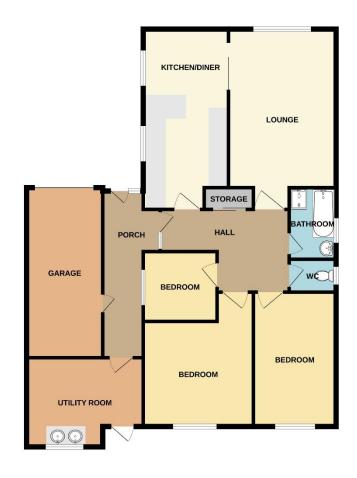

#### GROUND FLOOR 1325 sq.ft. (123.1 sq.m.) approx.

TOTAL FLOOR AREA: 1325 sq.ft. (123.1 sq.m.) approx.
Whilst every attempt has been made to ensure the accuracy of the floorplan contained here, measurement of doors, sindows, noons and any other them are approximate and no responsibility is taken for any entroorisistion or mis-statement. This plan is for illustrative purposes only and should be used as such by any 
prospective purchase. The envirces, systems and applicance shown have not been extend and no planning.