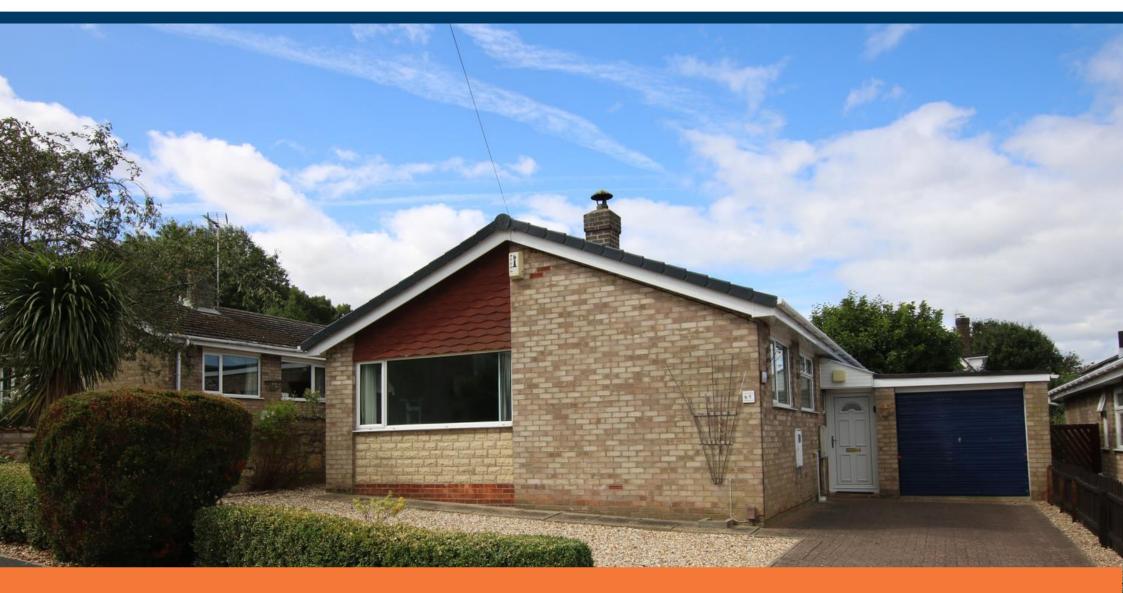

# NEWTONFALLOWELL

Granson Way, Washingborough

## £219,950 NO CHAIN

## **Key Features**

- Extended Detached Bungalow
- Three Bedrooms
- 18ft Lounge
- Kitchen Diner
- Utility
- UPVC DG & GCH
- EPC Rating D
- **FREEHOLD**

Offered for sale with no chain this extended detached bungalow comprises of entrance hall, 18ft lounge, kitchen diner with integrated appliances including oven, hob and fridge, three bedrooms, bathroom, separate wc and utility. A driveway extends to the side of the property to the single garage with gardens front and rear landscaped for ease of maintenance.