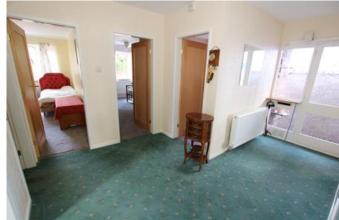

# NEWTONFALLOWELL



Granson Way, Washingborough







## £219,950 NO CHAIN











## **Key Features**

- Extended Detached Bungalow
- Three Bedrooms
- 18ft Lounge
- Kitchen Diner
- Utility
- UPVC DG & GCH
- EPC Rating D
- **FREEHOLD**















Offered for sale with no chain this extended detached bungalow comprises of entrance hall, 18ft lounge, kitchen diner with integrated appliances including oven, hob and fridge, three bedrooms, bathroom, separate wc and utility. A driveway extends to the side of the property to the single garage with gardens front and rear landscaped for ease of maintenance.

#### **Entrance**

The property is entered via a glazed door leading into a side porch with access to the garage and rear garden.

#### Hallway

With built in airing cupboard

### Lounge 12'2" x 18'1" (3.7m x 5.5m)

Window to front elevation, radiator and decorative tv plinth and raised fireplace with sliding glazed door to the kitchen diner.

#### Kitchen Diner 10'1" x 20'3" (3.1m x 6.2m)

Two windows to the side elevation, ra