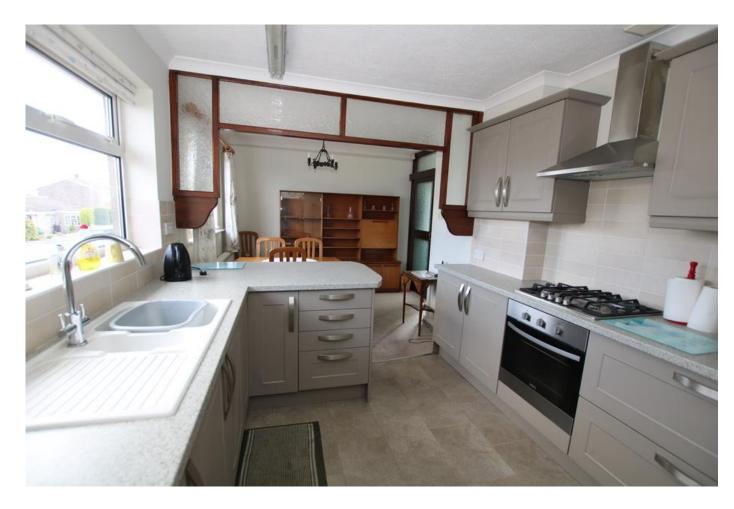

#### Kitchen Diner 10'1" x 20'3" (3.1m x 6.2m)

Two windows to the side elevation, radiator, range of base and eye level units with workop, tiled splashack and sink, built in oven, hob with extractor and integrated fridge.