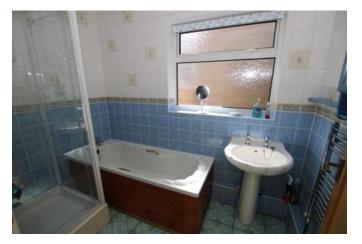

#### Bathroom

Window to side elevation, heated towel rail, panelled bath, separate shower cubicle and low level wc.