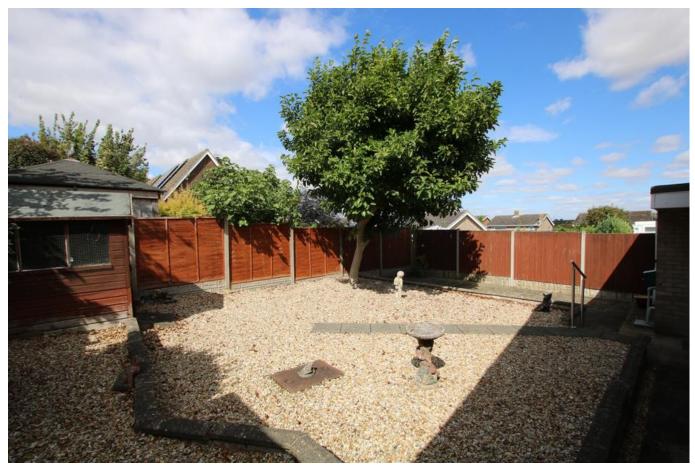

#### Outside

To the front of the property the garden is enclosed by a low hedge and gravelled. The rear garden is enclosed by wooden fencing and gravelled for ease of maintenance.