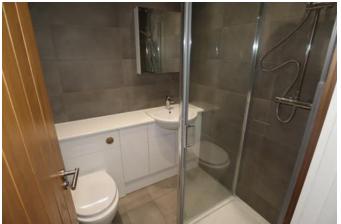

### Bedroom Two 10'8'' x 7'7''

Window to rear, radiator and built-in wardrobe.

Shower Room With radiator, wash basin, W.C and shower enclosure.

Bedroom One 12'9" x 12'8" Two Velux windows, radiator and door to:

#### **En-Suite**

With radiator, wash basin, W.C and shower enclosure.