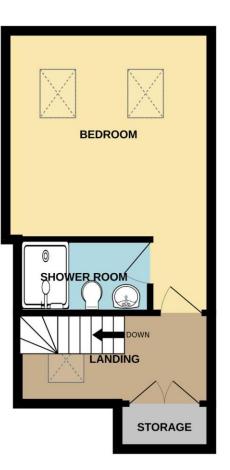

### Bedroom Two 10'8'' x 7'7''

Window to rear, radiator and built-in wardrobe.

Shower Room With radiator, wash basin, W.C and shower enclosure.

Bedroom One 12'9" x 12'8" Two Velux windows, radiator and door to:

#### **En-Suite**

With radiator, wash basin, W.C and shower enclosure.