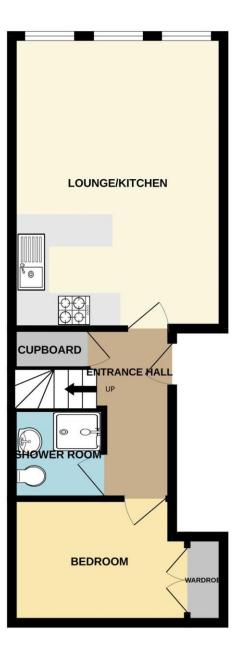

# Key Features

- Second Floor Apartment
- Two Bedrooms
- Two Shower Rooms
- City Centre Location
- Open Plan Living
- No Onward Chain
- EPC rating D
- Leasehold

Newton Fallowell are pleased to offer for sale, this second floor apartment located in Lincoln City Centre and within a short walk of the Cathedral Quarter of the city. The accommodation comprises: Communal Entrance, Entrance Hall, Open Plan Lounge/Diner/Kitchen, Two Bedrooms and Two Shower Rooms.

#### Entrance Hall

Door to side elevation, built-in cupboard and stairs to first floor.

#### Lounge/Kitchen 17'10" x 13'

Windows to front, radiator, range of base and eye level units with inset sink unit and built-in oven and hob.

### Bedroom Two 10'8'' x 7'7''

Window to rear, radiator and built-in wardrobe.

Shower Room With radiator, wash basin, W.C and shower enclosure.

Bedroom One 12'9" x 12'8" Two Velux windows, radiator and door to:

#### **En-Suite**

With radiator, wash basin, W.C and shower enclosure.