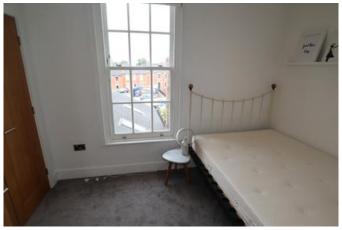

### Bedroom Two 10'8'' x 7'7''

Window to rear, radiator and built-in wardrobe.

Shower Room With radiator, wash basin, W.C and shower enclosure.

Bedroom One 12'9" x 12'8" Two Velux windows, radiator and door to: