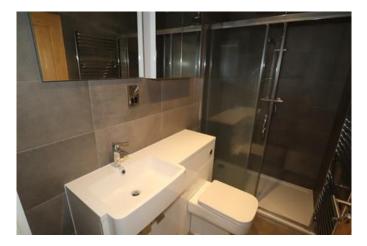

# NEWTONFALLOWELL



High Street, City Centre, Lincoln



## £160,000



# Key Features

- Second Floor Apartment
- Two Bedrooms
- Two Shower Rooms
- City Centre Location
- Open Plan Living
- No Onward Chain
- EPC rating D
- Leasehold















Newton Fallowell are pleased to offer for sale, this second floor apartment located in Lincoln City Centre and within a short walk of the Cathedral Quarter of the city. The accommodation comprises: Communal Entrance, Entrance Hall, Open Plan Lounge/Diner/Kitchen, Two Bedrooms and Two Shower Rooms.

#### Entrance Hall

Door to side elevation, built-in cupboard and stairs to first floor.

#### Lounge/Kitchen 17'10" x 13'

Windows to front, radiator, range of base and eye level units with inset sink unit and built-in oven and hob.

### Bedroom Two 10'8'' x 7'7''

Window to rear, radiator and built-in wardrobe.

Shower Room With radiator, wash basin, W.C and shower enclosure.

Bedroom One 12'9" x 12'8" Two Velux windows, radiator and door to:

#### **En-Suite**

With radiator, wash basin, W.