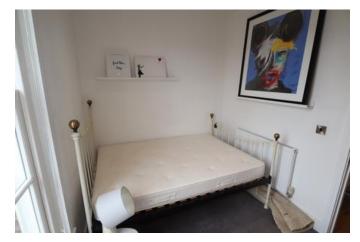

### Bedroom Two 10'8'' x 7'7''

Window to rear, radiator and built-in wardrobe.

Shower Room With radiator, wash basin, W.C and shower enclosure.

Bedroom One 12'9" x 12'8" Two Velux windows, radiator and door to: