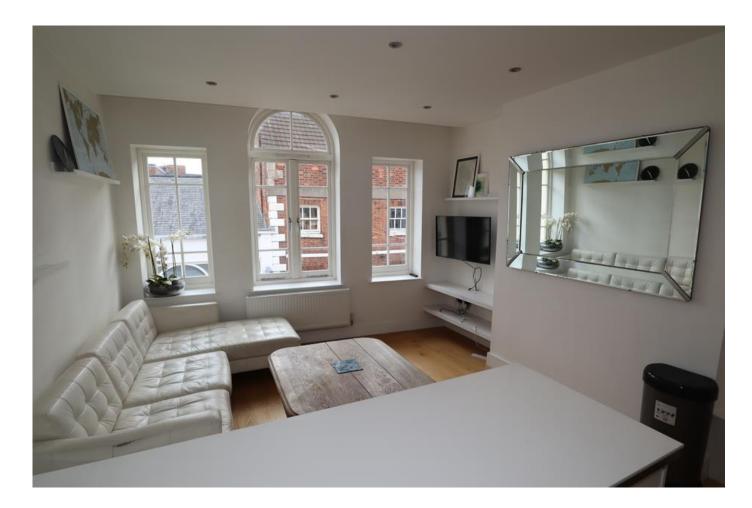

#### Lounge/Kitchen 17'10" x 13'

Windows to front, radiator, range of base and eye level units with inset sink unit and built-in oven and hob.