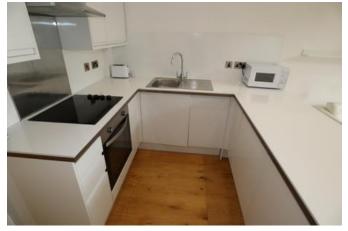

#### Lounge/Kitchen 17'10" x 13'

Windows to front, radiator, range of base and eye level units with inset sink unit and built-in oven and hob.