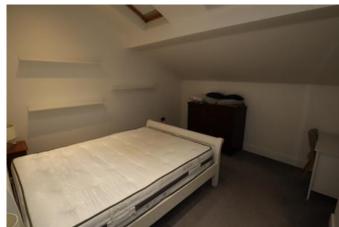

### Bedroom Two 10'8'' x 7'7''

Window to rear, radiator and built-in wardrobe.

Shower Room With radiator, wash basin, W.C and shower enclosure.

Bedroom One 12'9" x 12'8" Two Velux windows, radiator and door to: