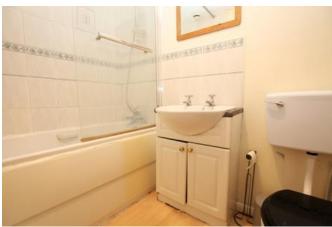

#### Bathroom 1.88m x 1.97m (6'2" x 6'6")

Fitted with panel bath with shower over, low level WC, wash hand basin, extractor and radiator.