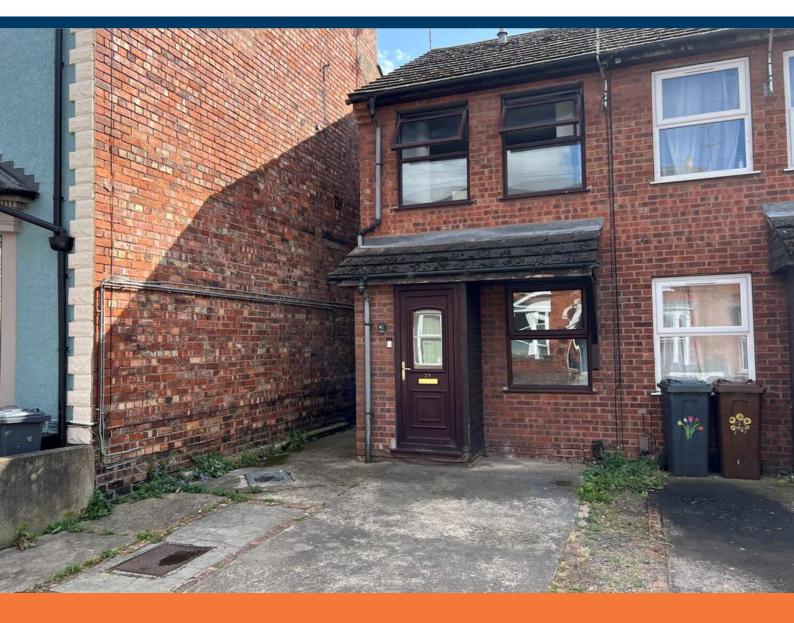

Vernon Street, Lincoln

# £135,000

- **End Terrace House**
- Two Bedrooms
- Driveway
- NO ONWARD CHAIN

- **Enclosed Rear Garden**
- **Popular Location**
- Freehold
- EPC rating D

Well presented two bedroom end terrace house, located close to Lincoln City centre and a host of local amenities. The property also benefits from being sold with NO ONWARD CHAIN.

The house consists of entrance porch, lounge diner, and kitchen to ground floor. To the first floor there are two bedrooms and family bathroom. Outside the property there is a concrete driveway to the front and an enclosed garden to the rear.

#### Outside

To the front of the property there is a concrete driveway and path leading to the front door. To the rear of the property there is an enclosed garden with artificial grass and patio area.