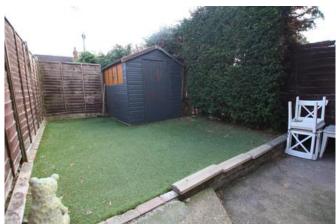

#### Outside

To the front of the property there is a concrete driveway and path leading to the front door. To the rear of the property there is an enclosed garden with artificial grass and patio area.