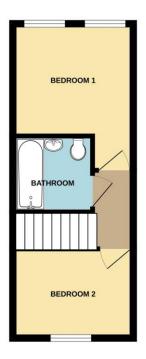

The house consists of entrance porch, lounge diner, and kitchen to ground floor. To the first floor there are two bedrooms and family bathroom. Outside the property there is a concrete driveway to the front and an enclosed garden to the rear.

## Landing

Access to roof space.

#### Bedroom One 3.62m x 2.97m (11'11" x 9'8")

Dual windows to front aspect, fitted wardrobes and radiator.

### Bedroom Two 2.21m x 2.97m (7'4" x 9'8")

Window to rear aspect and radiator.

#### Bathroom 1.88m x 1.97m (6'2" x 6'6")

Fitted with panel bath with shower over, low level WC, wash hand basin, extractor and radiator.