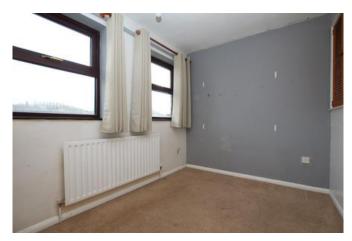

### Bedroom Two 2.21m x 2.97m (7'4" x 9'8")

Window to rear aspect and radiator.