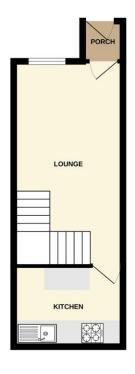

The house consists of entrance porch, lounge diner, and kitchen to ground floor. To the first floor there are two bedrooms and family bathroom. Outside the property there is a concrete driveway to the front and an enclosed garden to the rear.

#### Porch

External door to front aspect, and internal door to lounge.

### Lounge Diner 2.97m x 5.57m (9'8" x 18'4")

Window to front aspect, external door to side aspect, stairs to first floor and radiator.

#### **Kitchen** 2.97m x 2.21m (9'8" x 7'4")

Window to rear aspect and fitted with a range of wall and base units with worktops over, sinkw with drainer, freestanding multifuel cooker, plumbing and space for washing machine and space for fridge freezer.