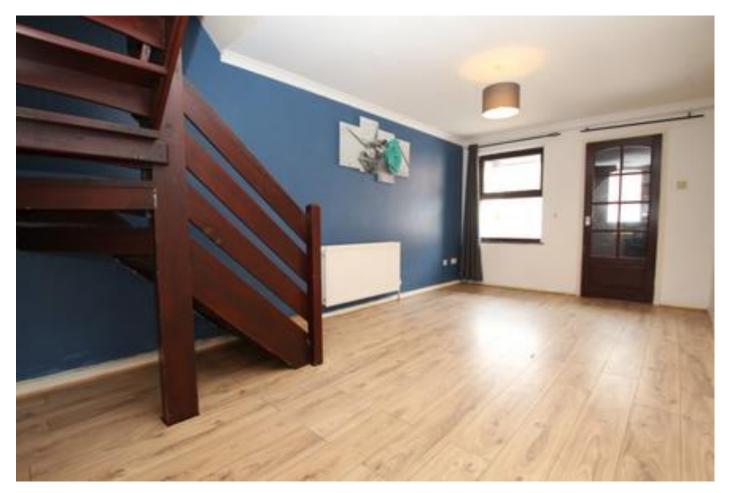

### Lounge Diner 2.97m x 5.57m (9'8" x 18'4")

Window to front aspect, external door to side aspect, stairs to first floor and radiator.

## Landing

Access to roof space.