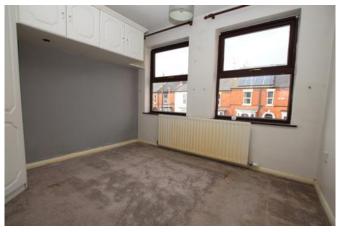

#### Bedroom One 3.62m x 2.97m (11'11" x 9'8")

Dual windows to front aspect, fitted wardrobes and radiator.