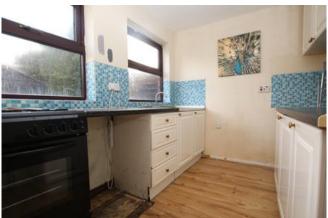

#### **Kitchen** 2.97m x 2.21m (9'8" x 7'4")

Window to rear aspect and fitted with a range of wall and base units with worktops over, sinkw with drainer, freestanding multifuel cooker, plumbing and space for washing machine and space for fridge freezer.