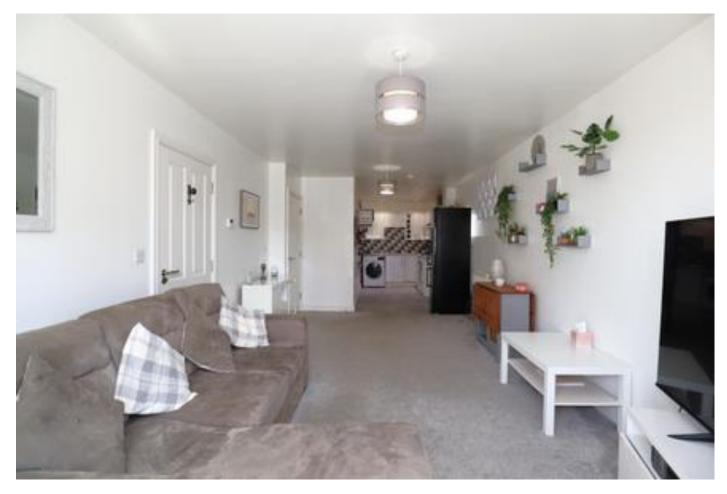

### Living Area 10'9" x 19'9" (3.3m x 6m)

Bay fronted window to rear aspect and radiator.

#### Kitchen 6'10" x 13'0" (2.1m x 4m)

Fitted with a range of wall and base units with work surface over and stainless steel drainer sink unit. Fitted oven, four gas burner hob and extractor hood over. Space and plumbing for washing machine.