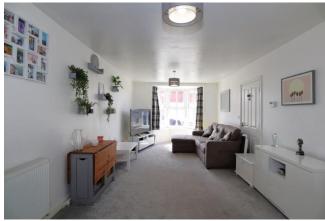

### Living Area 10'9" x 19'9" (3.3m x 6m)

Bay fronted window to rear aspect and radiator.