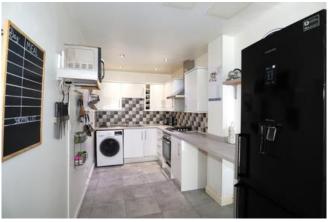

#### Kitchen 6'10" x 13'0" (2.1m x 4m)

Fitted with a range of wall and base units with work surface over and stainless steel drainer sink unit. Fitted oven, four gas burner hob and extractor hood over. Space and plumbing for washing machine.