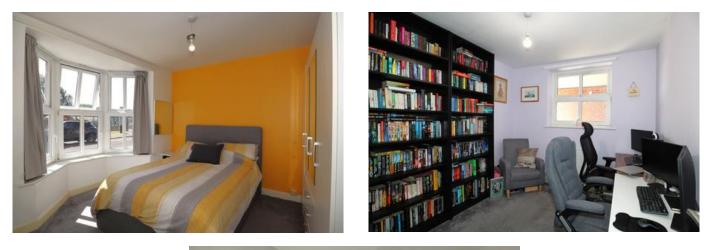

# Bedroom One 10'3" x 10'7" (3.1m x 3.2m)

Bay window to front aspect and radiator.

#### Bedroom Two 8'8" x 10'4" (2.6m x 3.1m) Window to side aspect and radiator.