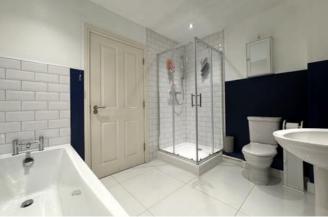

#### Bathroom 7'5" x 9'8" (2.3m x 2.9m)

Fitted with a low level wc, wash hand basin, panelled bath and shower cubicle. Part tiled walls, tiled flooring, chrome heated towel rail and extractor fan.