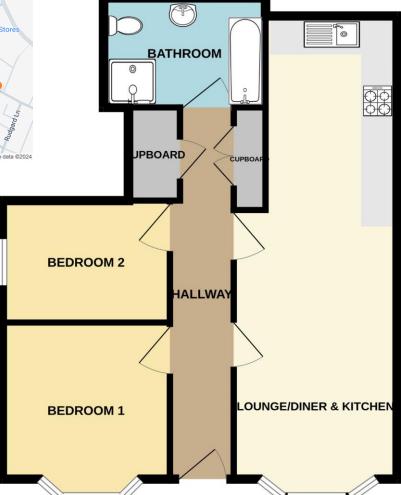

**GROUND FLOOR** 

2 BLENHEIM MEWS, LINCOLN LN1 1NH

While every attempt has been made to ensure the accuracy of the floorplan contained new, neasurements of bloors, who have, moons at the sense of th

| Score | Energy rating | Current | Potential |
|-------|---------------|---------|-----------|
| 92+   | A             |         |           |
| 81-91 | B             |         |           |
| 69-80 | C             | 75 C    | 77 C      |
| 55-68 | D             |         |           |
| 39-54 | E             |         |           |
| 21-38 | F             |         |           |
| 1-20  | G             |         |           |