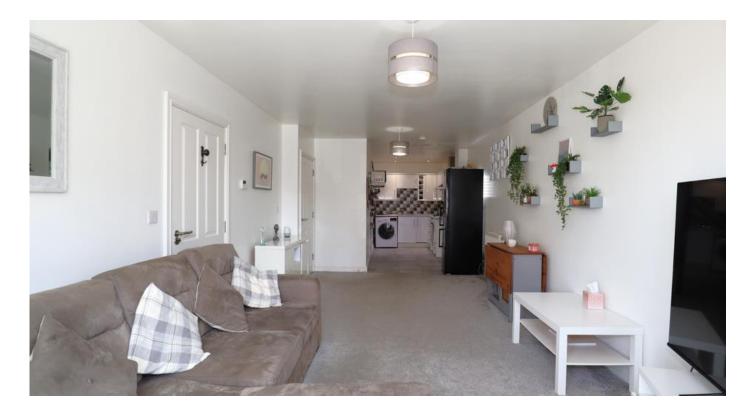

# Living Area 10'9" x 19'9" (3.3m x 6m)

Bay fronted window to rear aspect and radiator.

### Kitchen

6'10" x 12'12" (2.1m x 4m)

Fitted with a range of wall and base units with work surface over and stainless steel drainer sink unit. Fitted oven, four gas burner hob and extractor hood over. Space and plumbing for washing machine.