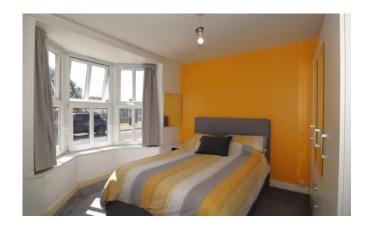

# Bedroom One

10'3" x 10'7" (3.1m x 3.2m)

Bay window to front aspect and radiator.