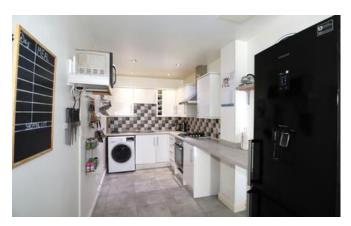

### Kitchen

6'10" x 12'12" (2.1m x 4m)

Fitted with a range of wall and base units with work surface over and stainless steel drainer sink unit. Fitted oven, four gas burner hob and extractor hood over. Space and plumbing for washing machine.