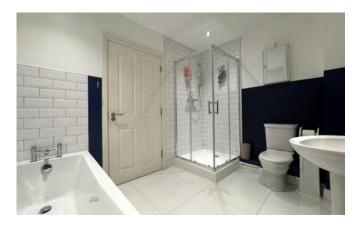

#### **Bathroom**

7'5" x 9'8" (2.3m x 2.9m)

Fitted with a low level wc, wash hand basin, panelled bath and shower cubicle. Part tiled walls, tiled flooring, chrome heated towel rail and extractor fan.