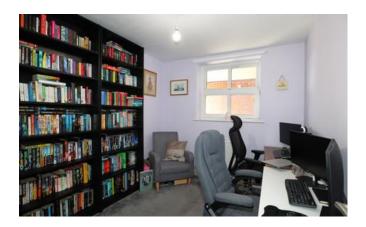

### **Bedroom Two**

8'8" x 10'4" (2.6m x 3.1m)

Window to side aspect and radiator.