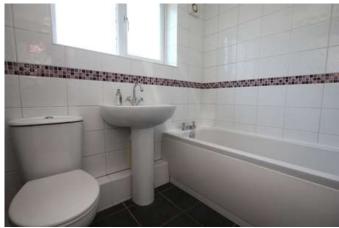

#### Bathroom 2.06m x 2.18m (6'10" x 7'2")

Window to rear aspect and fitted with panel bath with shower over, low level WC, wash hand basin and radiator.