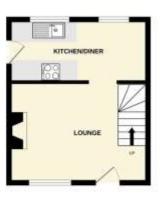

The property offers internally lounge, kitchen and dining room to the ground floor. To the first floor there are two bedrooms and bathroom. Outside the property to the front there is a lawned garden and gated driveway leading to a detached single garage. To the rear of the property there is an enclosed lawned garden.

#### Lounge 3.89m x 4.57m (12'10" x 15'0")

External door and bay window to front aspect, feature fireplace, understairs cupboard, stairs to first floor and radiator.

# Kitchen Diner 2.06m x 4.59m (6'10" x 15'1")

Windows to rear aspect and fitted with a range of wall and base units with worktops over, sink with drainer, electric oven, four ring electric hob with extractor over and space and plumbing for washing machine.