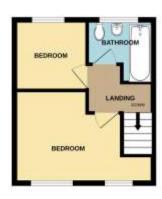

The property offers internally lounge, kitchen and dining room to the ground floor. To the first floor there are two bedrooms and bathroom. Outside the property to the front there is a lawned garden and gated driveway leading to a detached single garage. To the rear of the property there is an enclosed lawned garden.

# Landing

Access to roof space

# Bedroom One 3.04m x 4.59m (10'0" x 15'1")

Windows to front aspect, storage cupboard and radiator.

### Bedroom Two 2.38m x 2.39m (7'10" x 7'10")

Window to rear aspect and radiator.

#### Bathroom 2.06m x 2.18m (6'10" x 7'2")

Window to rear aspect and fitted with panel bath with shower over, low level WC, wash hand basin and radiator.