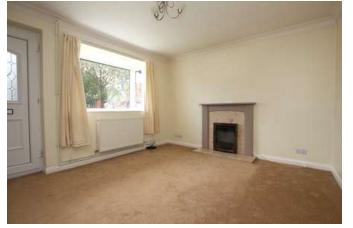

#### Lounge 3.89m x 4.57m (12'10" x 15'0")

External door and bay window to front aspect, feature fireplace, understairs cupboard, stairs to first floor and radiator.