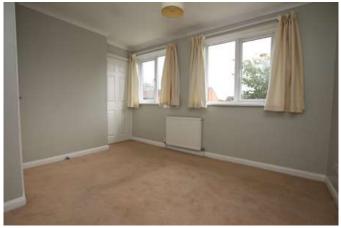

# Bedroom One 3.04m x 4.59m (10'0" x 15'1")

Windows to front aspect, storage cupboard and radiator.