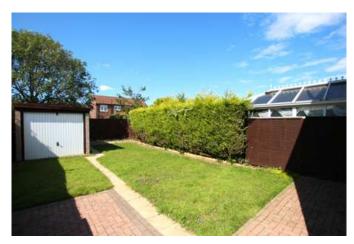

#### Outside

To the front of the property there is a lawned garden and gated driveway leading to a detached single garage. To the rear of the property there is an enclosed lawned garden.