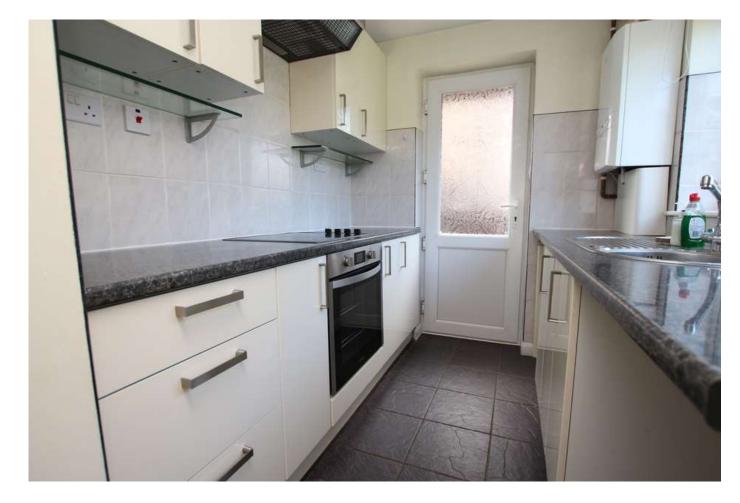

# Kitchen Diner 2.06m x 4.59m (6'10" x 15'1")

Windows to rear aspect and fitted with a range of wall and base units with worktops over, sink with drainer, electric oven, four ring electric hob with extractor over and space and plumbing for washing machine.