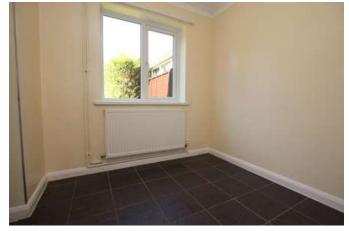

### Bedroom Two 2.38m x 2.39m (7'10" x 7'10")

Window to rear aspect and radiator.