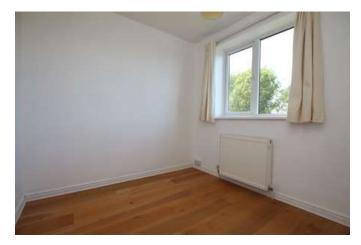

### Bedroom Two 2.38m x 2.39m (7'10" x 7'10")

Window to rear aspect and radiator.