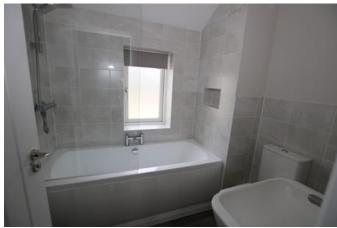

# Bathroom 6'3" x 6'9" (1.9m x 2.1m)

Window to front elevation, panelled bath, mixer tap with shower attachment and screen, low level wc, wash basin and radiator.