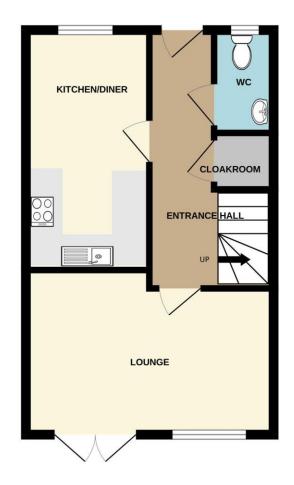

#### TOTAL FLOOR AREA: 735 sq.ft. (68.3 sq.m.) approx.

Whilst every attempt has been made to ensure the accuracy of the floorplan contained here, measurements of doors, windows, rooms and any other items are approximate and no responsibility is taken for any error, omission or mis-statement. This plan is for illustrative purposes only and should be used as such by any prospective purchaser. The services, systems and appliances shown have not been tested and no guarantee as to their operability or efficiency can be given.