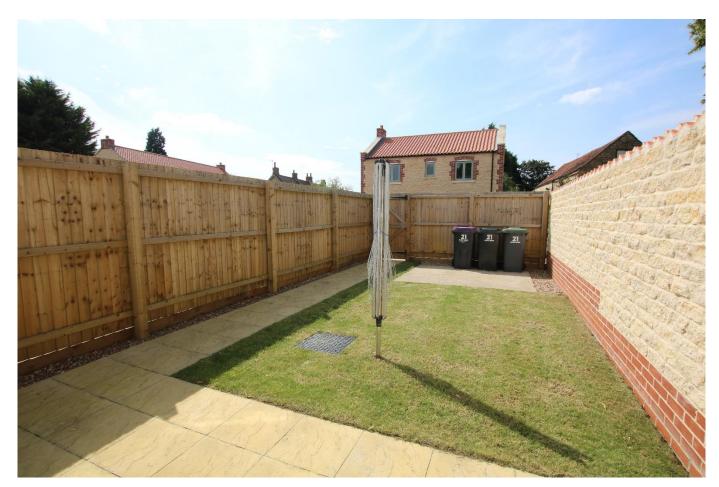

#### Outside

An enclosed rear garden laid to lawn with hard standing for summerhouse and patio, gated access to rear parking with two spaces.