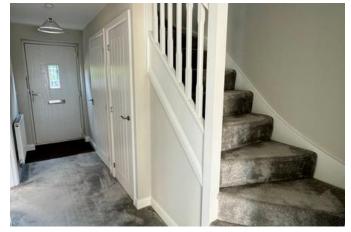

#### Hallway

Radiator, stairs to first floor landing, built in cloaks cupboard and downstairs cloakroom

#### Landing

Stairs from hallway with built in cupboard housing hot water cylinder.

Bedroom 1 7'10" x 12'10" (2.4m x 3.9m)

Window to rear elevation and radiator.

Bedroom 2 7'10" x 12'6" (2.4m x 3.8m)

Window to front elevation and radiator.