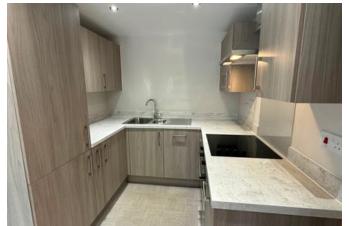

### Kitchen Diner 7'4" x 14'7" (2.2m x 4.4m)

Window to the front elevation, radiator, base and eye level units with worktop, stainless steel sink, integrated fridge freezer, slimline dishwasher, washer/dryer, built in electric oven and hob with extractor.