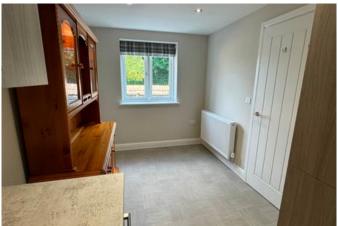

### Kitchen Diner 7'4" x 14'7" (2.2m x 4.4m)

Window to the front elevation, radiator, base and eye level units with worktop, stainless steel sink, integrated fridge freezer, slimline dishwasher, washer/dryer, built in electric oven and hob with extractor.