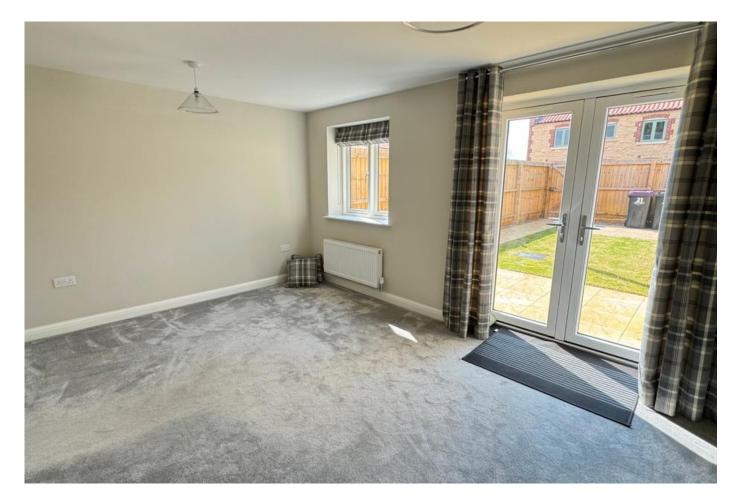

# Lounge 10'0" x 14'10" (3m x 4.5m)

Window and French doors to the rear elevation, tv point and radiator.