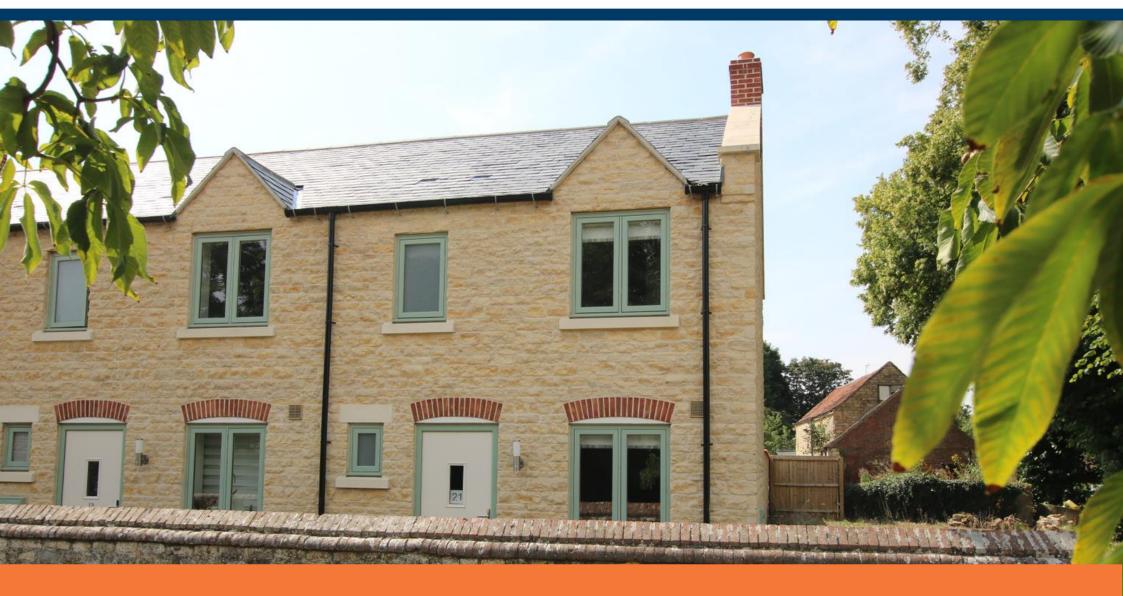

# NEWTONFALLOWELL

Main Road , Leadenham

# **Key Features**

- End Terraced House
- Three Bedrooms
- Kitchen DIner
- Built In Appliances
- Garden & Parking
- NO ONWARD CHAIN
- EPC rating B
- Freehold

Built by Glenrowan Homes in 2023 this stone faced end terraced property offers three bedroom accommodation. Finished to a high standard with built in appliances to the kitchen diner including dishwasher, fridge freezer and washer dryer the accommodation comprises of hallway, downstairs cloakroom, lounge, kitchen diner, landing, three bedrooms and bathroom. With energy effiency in mind there is air source heating and an enclosed rear garden leads to two parking spaces.