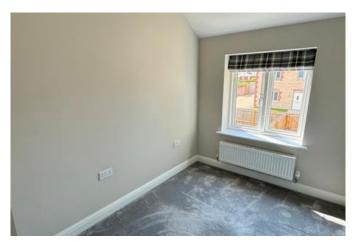

#### Landing

Stairs from hallway with built in cupboard housing hot water cylinder.

Bedroom 1 7'10" x 12'10" (2.4m x 3.9m)

Window to rear elevation and radiator.

Bedroom 2 7'10" x 12'6" (2.4m x 3.8m)

Window to front elevation and radiator.

Bedroom 3 6'10" x 10'2" (2.1m x 3.1m)

Window to rear elevation and radiator.