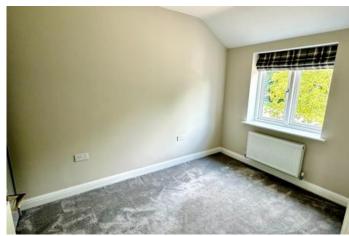

#### Landing

Stairs from hallway with built in cupboard housing hot water cylinder.

Bedroom 1 7'10" x 12'10" (2.4m x 3.9m)

Window to rear elevation and radiator.

Bedroom 2 7'10" x 12'6" (2.4m x 3.8m)

Window to front elevation and radiator.

Bedroom 3 6'10" x 10'2" (2.1m x 3.1m)

Window to rear elevation and radiator.