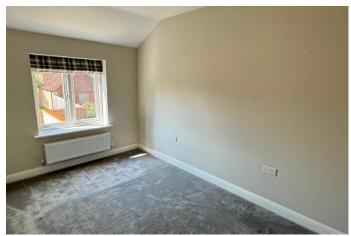

#### Landing

Stairs from hallway with built in cupboard housing hot water cylinder.

Bedroom 1 7'10" x 12'10" (2.4m x 3.9m)

Window to rear elevation and radiator.

Bedroom 2 7'10" x 12'6" (2.4m x 3.8m)

Window to front elevation and radiator.

Bedroom 3 6'10" x 10'2" (2.1m x 3.1m)

Window to rear elevation and radiator.