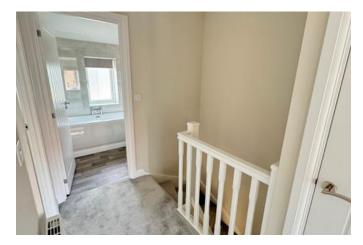

#### Landing

Stairs from hallway with built in cupboard housing hot water cylinder.

Bedroom 1 7'10" x 12'10" (2.4m x 3.9m)

Window to rear elevation and radiator.

Bedroom 2 7'10" x 12'6" (2.4m x 3.8m)

Window to front elevation and radiator.