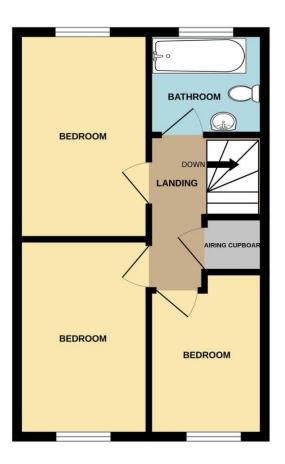

#### Landing

Stairs from hallway with built in cupboard housing hot water cylinder.

Bedroom 1 7'10" x 12'10" (2.4m x 3.9m)

Window to rear elevation and radiator.

Bedroom 2 7'10" x 12'6" (2.4m x 3.8m)

Window to front elevation and radiator.

Bedroom 3 6'10" x 10'2" (2.1m x 3.1m)

Window to rear elevation and radiator.

# Bathroom 6'3" x 6'9" (1.9m x 2.1m)

Window to front elevation, panelled bath, mixer tap with shower attachment and screen, low level wc, wash basin and radiator.

#### TOTAL FLOOR AREA: 735 sq.ft. (68.3 sq.m.) approx.

Whilst every attempt has been made to ensure the accuracy of the floorplan contained here, measurements of doors, windows, rooms and any other items are approximate and no responsibility is taken for any error, omission or mis-statement. This plan is for illustrative purposes only and should be used as such by any prospective purchaser. The services, systems and appliances shown have not been tested and no guarantee as to their operability or efficiency can be given.