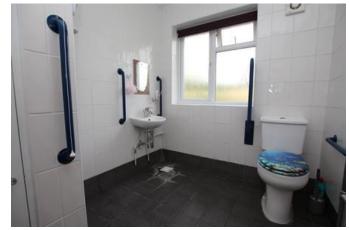

#### Wet Room 2.73m x 2.00m (9'0" x 6'7")

Window to rear aspect and fitted with wash hand basin, low level WC, electric shower and radiator.