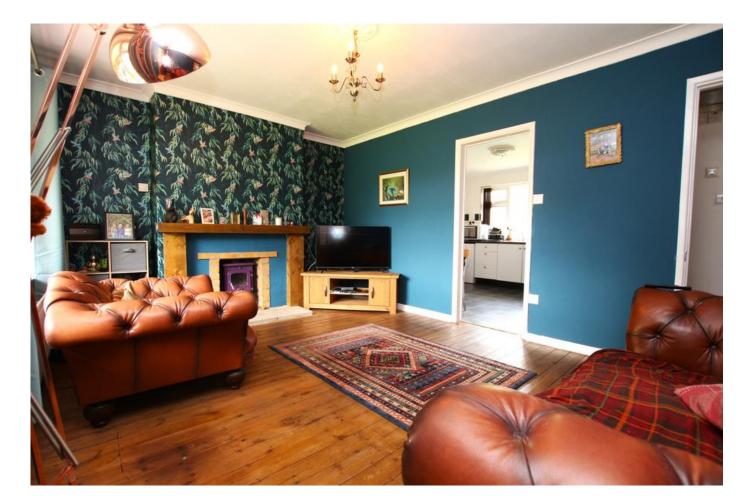

### Lounge 3.40m x 4.78m (11'2" x 15'8")

Window to front aspect, multi fuel burner in decorative surround and radiator.