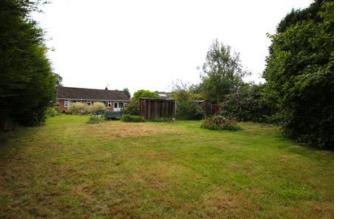

external door to rear aspect and access to pantry.

### Integral Garage 4.92m x 3.24m (16'1" x 10'7")

Up and over door to front aspect, window to side aspect, power and lighting and internal door to utility room.

## **Outside Front**

Walled garden with driveway leading to single integral garage.

## **Outside Rear**

Large patio area and lawned garden with field views.

## Agent Note

These particulars are issued in good faith but do not constitute representations of fact or form part of any offer or contract. The matters referred to in these particulars should be independently verified by prospective buyers or tenants. Neither Newton Fallowell nor any of its employees or agents has any authority to make or give any representation or warranty whatever in relation to this property.









GROUND FLOOR 923 sq.ft. (85.8 sq.m.) approx.



NORTHFIELD, WEST ROAD THORNEY TOTAL FLOOR AREE : 923 sq.tt. (85.8 sq.m.) approx. Notise very atempt takes term ador expansion the tooptian contained here, measurements of door, window, nooms and any other terms are approximate and no responsibility is taken for any error, aniesison or mise attempt. This plan is to floatinative jurgeroexis and advalde used as such by any projective purchase: The terms are approximate and no responsibility is taken for any error, aniesison or mise attempt. This plan is to floatinative jurgeroexis and advalde used as such by any projective purchase: The term are approximate and any output the terms are approximate and any output the state of the state of







01522 516590 lincoln@newtonfallowell.co.uk