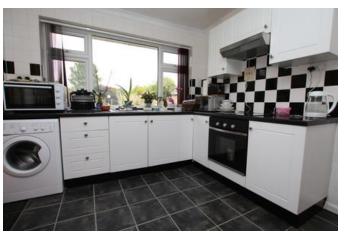

## Kitchen Diner 3.66m x 2.78m (12'0" x 9'1")

Window to rear aspect and fitted with a range of wall and base units with worktops over, sink with drainer, electric single oven, four ring electric hob with extractor over, space and plumbing for washing machine and radiator.