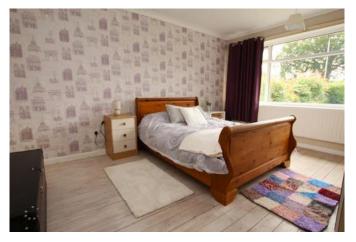

## Bedroom One 4.47m x 3.40m (14'8" x 11'2") Window to front aspect and radiator.

window to none aspect and radiator.

## Bedroom Two 3.66m x 3.40m (12'0" x 11'2")

Window to rear aspect and radiator.