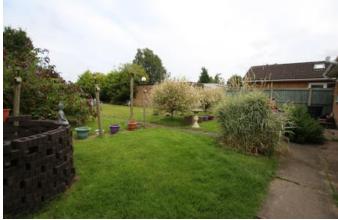

ternal door to rear aspect and access to pantry.

### Integral Garage 4.92m x 3.24m (16'1" x 10'7")

Up and over door to front aspect, window to side aspect, power and lighting and internal door to utility room.

## **Outside Front**

Walled garden with driveway leading to single integral garage.

## **Outside Rear**

Large patio area and lawned garden with field views.

## Agent Note

These particulars are issued in good faith but do not constitute representations of fact or form part of any offer or contract. The matters referred to in these particulars should be independently verified by prospective buyers or tenants. Neither Newton Fallowell nor any of its employees or agents has any authority to make or give any representation or warranty whatever in relation to this property.









GROUND FLOOR 923 sq.ft. (85.8 sq.m.) approx.



NORTHFIELD, WEST ROAD THORNEY TOTAL FLOOR AREE : 923 sq.tt. (85.8 sq.m.) approx. Notise very atempt takes term ador expansion the tooptian contained here, measurements of door, window, nooms and any other terms are approximate and no responsibility is taken for any error, aniesison or mise attempt. This plan is to floatinative jurgeroexis and advalde used as such by any projective purchase: The terms are approximate and no responsibility is taken for any error, aniesison or mise attempt. This plan is to floatinative jurgeroexis and advalde used as such by any projective purchase: The term are approximate and any output the terms are approximate and any output the state of the state of







01522 516590 lincoln@newtonfallowell.co.uk