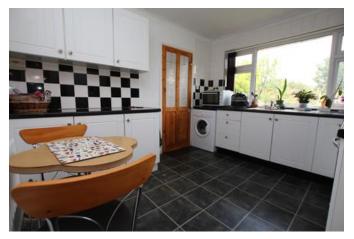

## Kitchen Diner 3.66m x 2.78m (12'0" x 9'1")

Window to rear aspect and fitted with a range of wall and base units with worktops over, sink with drainer, electric single oven, four ring electric hob with extractor over, space and plumbing for washing machine and radiator.