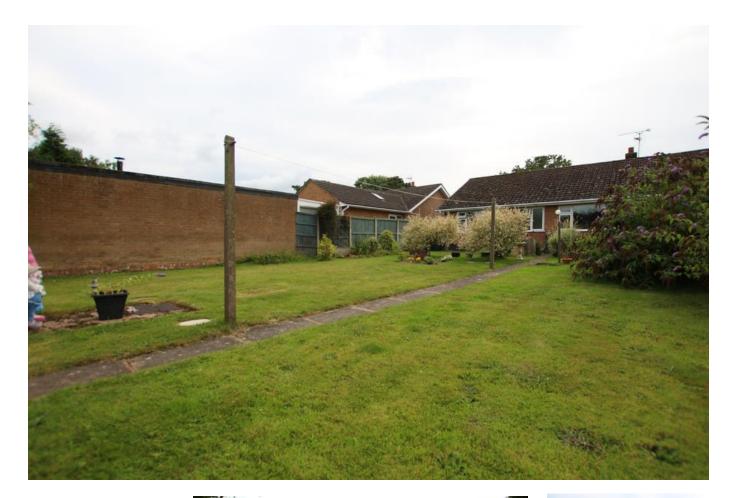

and external door to rear aspect and access to pantry.

### Integral Garage 4.92m x 3.24m (16'1" x 10'7")

Up and over door to front aspect, window to side aspect, power and lighting and internal door to utility room.

## **Outside Front**

Walled garden with driveway leading to single integral garage.

## **Outside Rear**

Large patio area and lawned garden with field views.

## Agent Note

These particulars are issued in good faith but do not constitute representations of fact or form part of any offer or contract. The matters referred to in these particulars should be independently verified by prospective buyers or tenants. Neither Newton Fallowell nor any of its employees or agents has any authority to make or give any representation or warranty whatever in relation to this property.









GROUND FLOOR 923 sq.ft. (85.8 sq.m.) approx.



NORTHFIELD, WEST ROAD THORNEY TOTAL FLOOR AREE : 923 sq.tt. (85.8 sq.m.) approx. Notise very atempt takes term ador expansion the tooptian contained here, measurements of door, window, nooms and any other terms are approximate and no responsibility is taken for any error, aniesison or mise attempt. This plan is to floatinative jurgeroexis and advalde used as such by any projective purchase: The terms are approximate and no responsibility is taken for any error, aniesison or mise attempt. This plan is to floatinative jurgeroexis and advalde used as such by any projective purchase: The term are approximate and any output the terms are approximate and any output the state of the state of







01522 516590 lincoln@newtonfallowell.co.uk