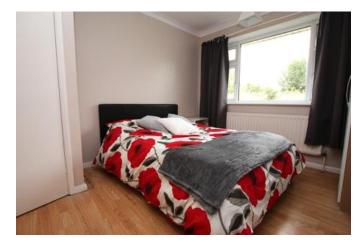

## Bedroom One 4.47m x 3.40m (14'8" x 11'2") Window to front aspect and radiator.

window to none aspect and radiator.

## Bedroom Two 3.66m x 3.40m (12'0" x 11'2")

Window to rear aspect and radiator.