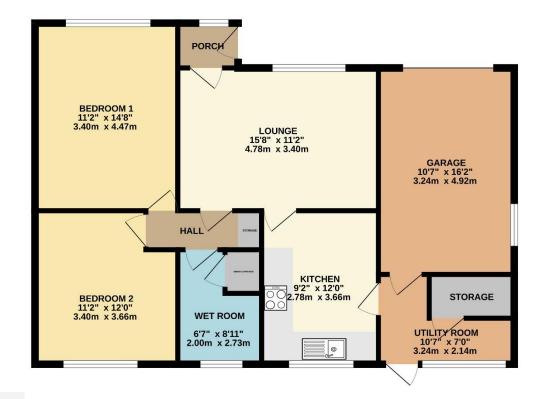

The property offers internally entrance porch, lounge, kitchen diner, wet room, two double bedrooms, utility room and garage. Outside the property to the front there is a walled lawn garden and to the rear of the property there is an enclosed lawned garden with large patio. Viewing is highly recommended to appreciate the space on offer.

## **Entrance Porch**

External door and window to front aspect and internal door leading to :-

### Lounge 3.40m x 4.78m (11'2" x 15'8")

Window to front aspect, multi fuel burner in decorative surround and radiator.

## Kitchen Diner 3.66m x 2.78m (12'0" x 9'1")

Window to rear aspect and fitted with a range of wall and base units with worktops over, sink with drainer, electric single oven, four ring electric hob with extractor over, space and plumbing for washing machine and radiator.

## Bedroom One 4.47m x 3.40m (14'8" x 11'2") Window to front aspect and radiator.

window to none aspect and radiator.

## Bedroom Two 3.66m x 3.40m (12'0" x 11'2")

Window to rear aspect and radiator.

#### Wet Room 2.73m x 2.00m (9'0" x 6'7")

Window to rear aspect and fitted with wash hand basin, low level WC, electric shower and radiator.

## Utility Room

Window and external door to rear aspect and access to pantry.

### Integral Garage 4.92m x 3.24m (16'1" x 10'7")

Up and over door to front aspect, window to side aspect, power and lighting and internal door to utility room.

GROUND FLOOR 923 sq.ft. (85.8 sq.m.) approx.

NORTHFIELD, WEST ROAD THORNEY TOTAL FLOOR AREE : 923 sq.tt. (85.8 sq.m.) approx. Notise very atempt takes term ador expansion the tooptian contained here, measurements of door, window, nooms and any other terms are approximate and no responsibility is taken for any error, aniesison or mise attempt. This plan is to floatinative jurgeroexis and advalde used as such by any projective purchase: The terms are approximate and no responsibility is taken for any error, aniesison or mise attempt. This plan is to floatinative jurgeroexis and advalde used as such by any projective purchase: The term are approximate and any output the terms are approximate and any output the state of the state of