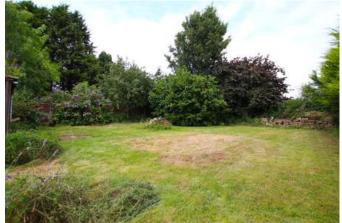

d external door to rear aspect and access to pantry.

### Integral Garage 4.92m x 3.24m (16'1" x 10'7")

Up and over door to front aspect, window to side aspect, power and lighting and internal door to utility room.

## **Outside Front**

Walled garden with driveway leading to single integral garage.

## **Outside Rear**

Large patio area and lawned garden with field views.

## Agent Note

These particulars are issued in good faith but do not constitute representations of fact or form part of any offer or contract. The matters referred to in these particulars should be independently verified by prospective buyers or tenants. Neither Newton Fallowell nor any of its employees or agents has any authority to make or give any representation or warranty whatever in relation to this property.









GROUND FLOOR 923 sq.ft. (85.8 sq.m.) approx.



NORTHFIELD, WEST ROAD THORNEY TOTAL FLOOR AREE : 923 sq.tt. (85.8 sq.m.) approx. Notise very atempt takes term ador expansion the tooptian contained here, measurements of door, window, nooms and any other terms are approximate and no responsibility is taken for any error, aniesison or mise attempt. This plan is to floatinative jurgeroexis and advalde used as such by any projective purchase: The terms are approximate and no responsibility is taken for any error, aniesison or mise attempt. This plan is to floatinative jurgeroexis and advalde used as such by any projective purchase: The term are approximate and any output the terms are approximate and any output the state of the state of







01522 516590 lincoln@newtonfallowell.co.uk