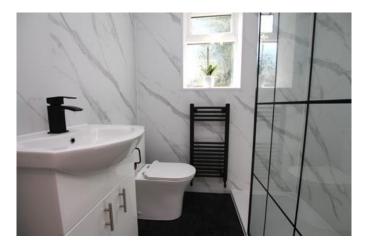

#### Shower Room

Window to side aspect and fitted with low level WC, wash hand basin, walking in shower with rainfall shower head and radiator.

#### **En-Suite**

Window to side aspect and fitted with designer bath, low level WC, wash hand basin and radiator.