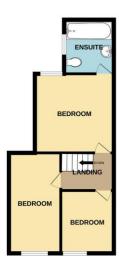

The property consists of entrance hall, Newly fitted kitchen diner, bay fronted lounge and modern shower room to the ground floor. To the first floor there are three bedrooms with newly fitted en-suite to master.

# Bedroom One 3.75m x 3.47m (12'4" x 11'5")

Window to to rear aspect, built in wardrobe and radiator.

#### **En-Suite**

Window to side aspect and fitted with designer bath, low level WC, wash hand basin and radiator.

## Bedroom Two 4.27m x 2.20m (14'0" x 7'2")

Window to front aspect and radiator.

## Bedroom Three 2.67m x 2.25m (8'10" x 7'5")

Window to front aspect and radiator.

#### KINGSWAY, LINCOLN, LN5 8EU

Whitst every attempt has been made to ensure the accuracy of the floorpian contained here, measurement of dones, windows, rooms and any other tensus are approximate and no recognitibility is been for any error or consistent or mis-statement. This plan is for flootsets the purpose only and should be used as such by any prospective purchaser. The services, systems and appliances shown have not been tested and no guarant as to their operability or efficiency can be given.