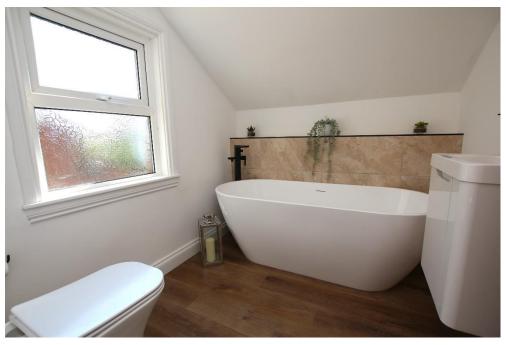

#### **En-Suite**

Window to side aspect and fitted with designer bath, low level WC, wash hand basin and radiator.