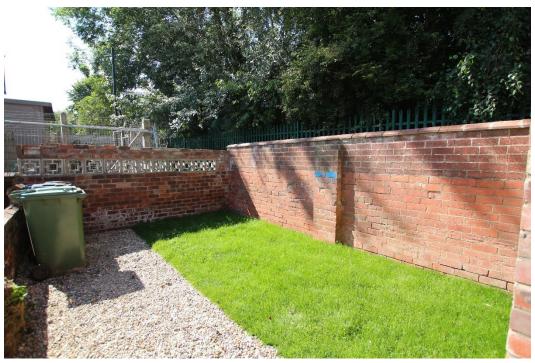

Outside the property there is an enclosed lawned garden and patio area.

The property also benefits from being sold with NO ONWARD CHAIN and ideally located at the end of the cul-de-sac and within walking distance of the City Centre, schools and other amenities.

# Outside

To the rear of the property there is an enclosed lawned garden and gravel patio.