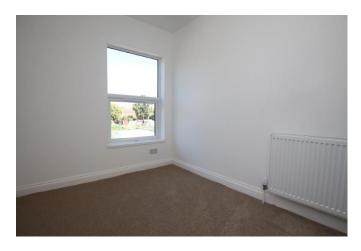

# Bedroom One 3.75m x 3.47m (12'4" x 11'5")

Window to to rear aspect, built in wardrobe and radiator.

## Bedroom Two 4.27m x 2.20m (14'0" x 7'2")

Window to front aspect and radiator.

## Bedroom Three 2.67m x 2.25m (8'10" x 7'5")

Window to front aspect and radiator.