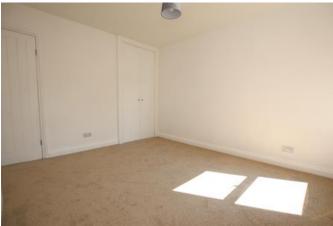

# Bedroom One 3.75m x 3.47m (12'4" x 11'5")

Window to to rear aspect, built in wardrobe and radiator.

## Bedroom Two 4.27m x 2.20m (14'0" x 7'2")

Window to front aspect and radiator.

## Bedroom Three 2.67m x 2.25m (8'10" x 7'5")

Window to front aspect and radiator.