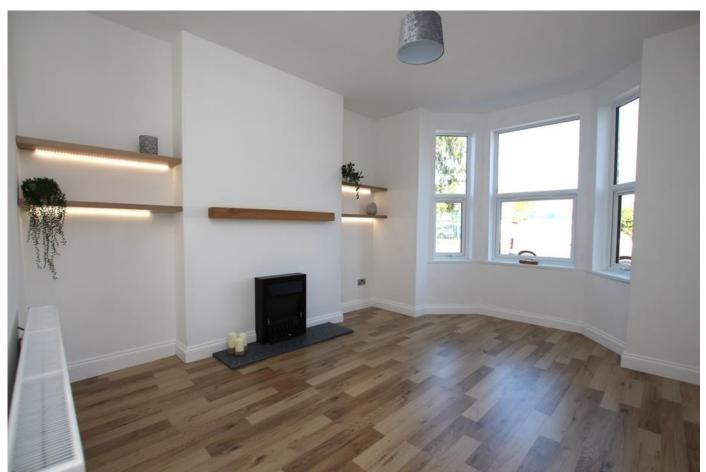

### Lounge 3.50m x 3.45m (11'6" x 11'4")

Bay window to front and a decorative fireplace.