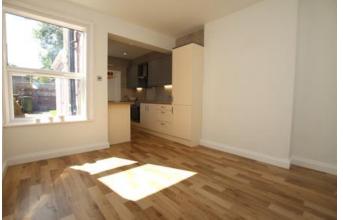

### Kitchen Diner 7.00m x 3.50m (23'0" x 11'6")

Windows to rear and side aspect. Fitted with a range of wall and base units with worktops over, one and half sink with drainer, electric oven, four ring ceramic hob with extractor over and radiator.