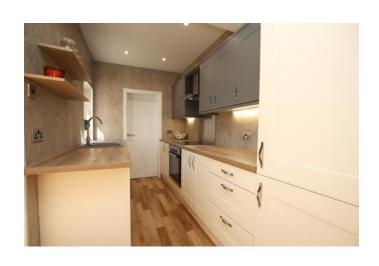

### Kitchen Diner 7.00m x 3.50m (23'0" x 11'6")

Windows to rear and side aspect. Fitted with a range of wall and base units with worktops over, one and half sink with drainer, electric oven, four ring ceramic hob with extractor over and radiator.