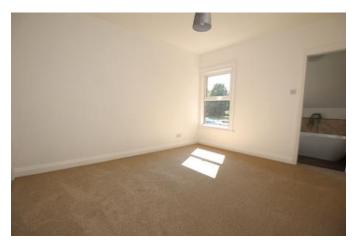

# Bedroom One 3.75m x 3.47m (12'4" x 11'5")

Window to to rear aspect, built in wardrobe and radiator.

## Bedroom Two 4.27m x 2.20m (14'0" x 7'2")

Window to front aspect and radiator.

## Bedroom Three 2.67m x 2.25m (8'10" x 7'5")

Window to front aspect and radiator.