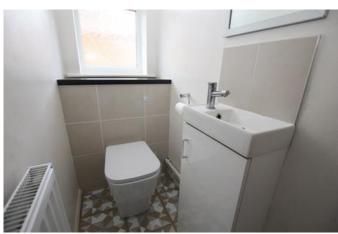

#### WC 2.11m x 0.84m (6'11" x 2'10")

Window to side aspect and fitted with low level WC, wash hand basin and radiator.