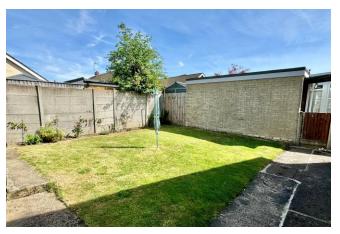

#### Outside

To the front of the property there is a lawned garden with flower beds containing a variety of shrubs. There is a driveway to the side providing ample off road parking and giving access to the Detached Single Garage. To the rear of the property there is a further lawned garden.