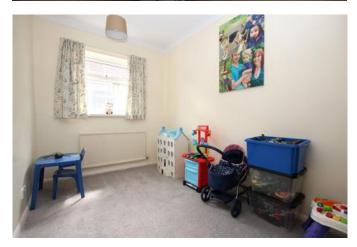

#### Bedroom Three 3.63m x 1.85m (11'11" x 6'1")

Window to side aspect and radiator.