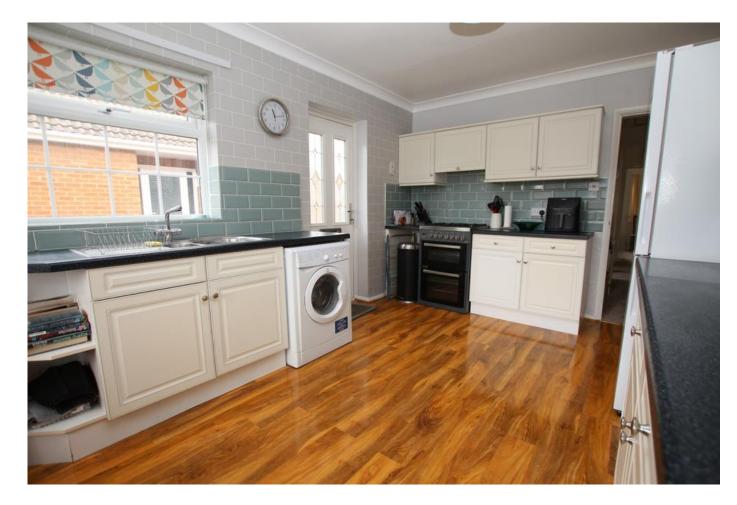

#### Kitchen Diner 5.16m x 3.00m (16'11" x 9'10")

Windows to front and side aspect, external door to side aspect. Fitted with a range of wall and base units with worktops over, sink with drainer, freestanding cooker, space and plumbing for washing machine and space for fridge freezer.