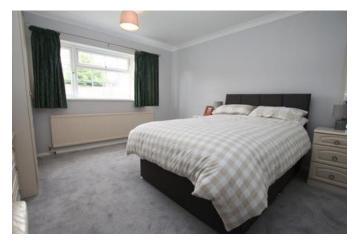

#### Bedroom One 4.14m x 3.63m (13'7" x 11'11")

Window to rear aspect, and radiator.