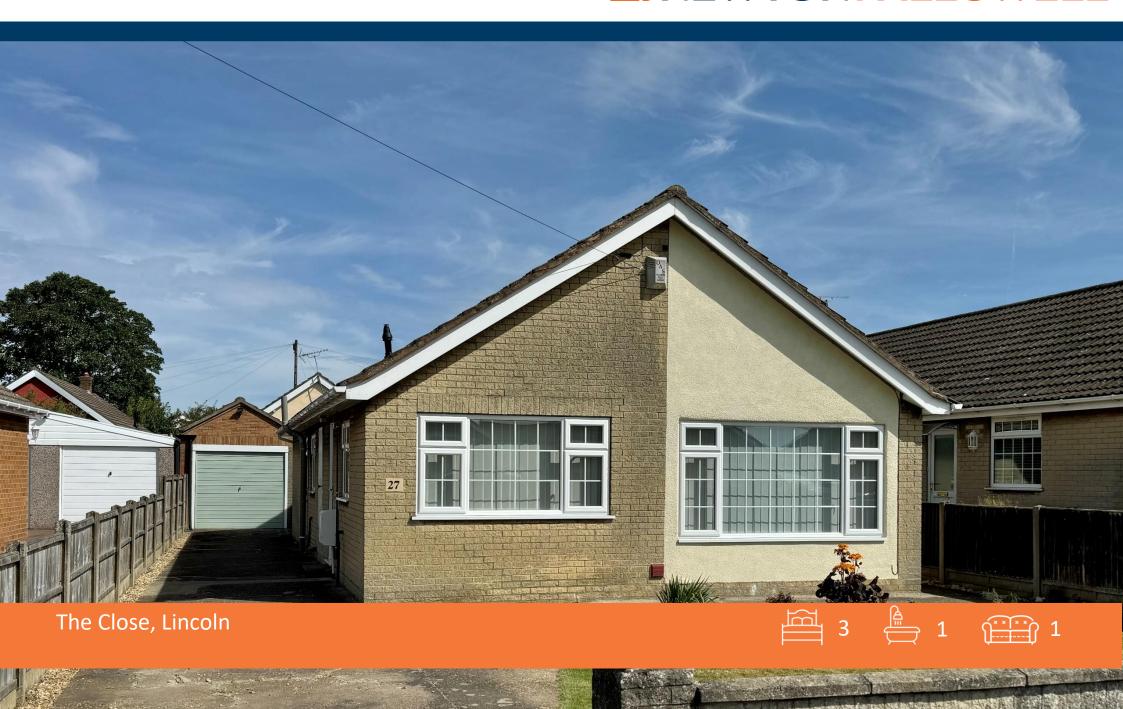

## **Key Features**

- Detached Bungalow
- Three Bedroom
- Garage
- Village Location
- Bathroom & WC
- Ample Parking
- EPC rating D
- Freehold

Well presented, three bedroom bungalow, located in the popular village of Sturton By Stow and within walking distance of the village centre.

Internally the property offers, entrance hall, kitchen diner, lounge, three bedrooms, family bathroom and WC. Externally to the front there is a landscaped garden and driveway with room for up to three cars, leading to an attached single garage. To the rear of the property there is an enclosed lawned garden.