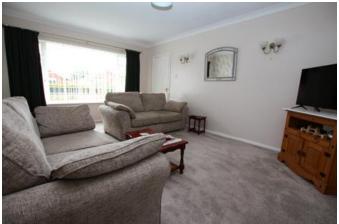

#### Lounge 5.13m x 3.63m (16'10" x 11'11")

Window to front aspect, and radiator.