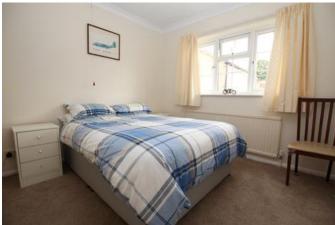

#### Bedroom Two 3.02m x 3.00m (9'11" x 9'10")

Window to rear aspect, and radiator.