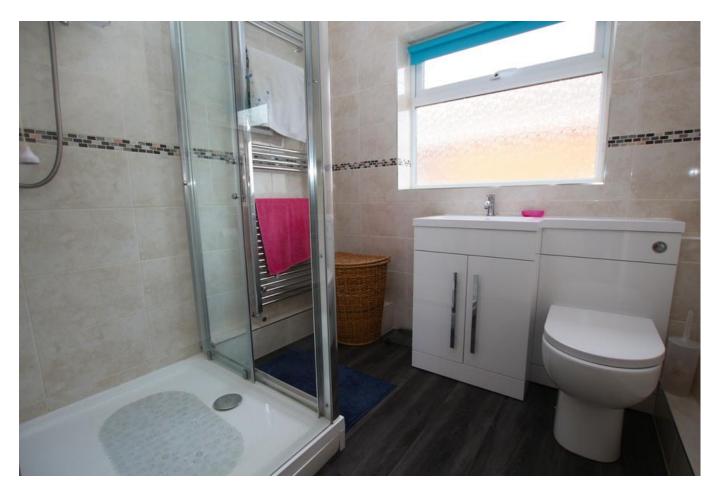

#### Shower Room 2.11m x 2.06m (6'11" x 6'10")

Window to side aspect and fitted with shower cubicle, wash hand basin, low level WC, extractor and radiator.