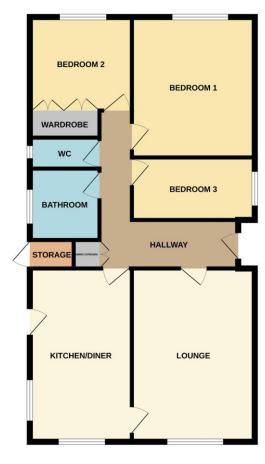

Internally the property offers, entrance hall, kitchen diner, lounge, three bedrooms, family bathroom and WC. Externally to the front there is a landscaped garden and driveway with room for up to three cars, leading to an attached single garage. To the rear of the property there is an enclosed lawned garden.