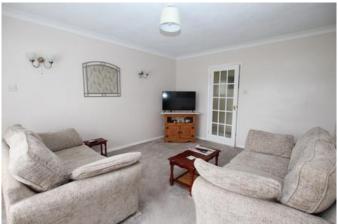

#### Lounge 5.13m x 3.63m (16'10" x 11'11")

Window to front aspect, and radiator.