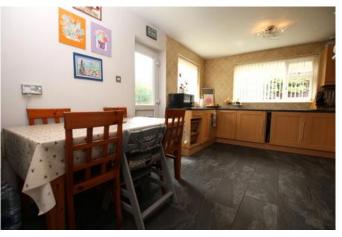

#### Kitchen Diner 5.49m x 3.35m (18'0" x 11'0")

Window to rear aspect and external door to side aspect. Fitted with a range of wall and base units with worktops over, sink with drainer, electric range cooker with extractor over, integrated dishwasher and washing machine and radiator.