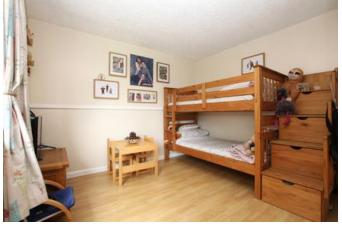

#### Bedroom Two 3.66m x 3.05m (12'0" x 10'0") Window to front aspect and radiator.

Bedroom Three 3.35m x 3.05m (11'0" x 10'0") Window to side aspect and radiator.

Bedroom Four 3.35m x 3.05m (11'0" x 10'0") Window to front aspect and radiator.