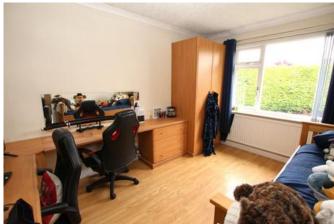

#### Bedroom Two 3.66m x 3.05m (12'0" x 10'0") Window to front aspect and radiator.

Bedroom Three 3.35m x 3.05m (11'0" x 10'0") Window to side aspect and radiator.

Bedroom Four 3.35m x 3.05m (11'0" x 10'0") Window to front aspect and radiator.