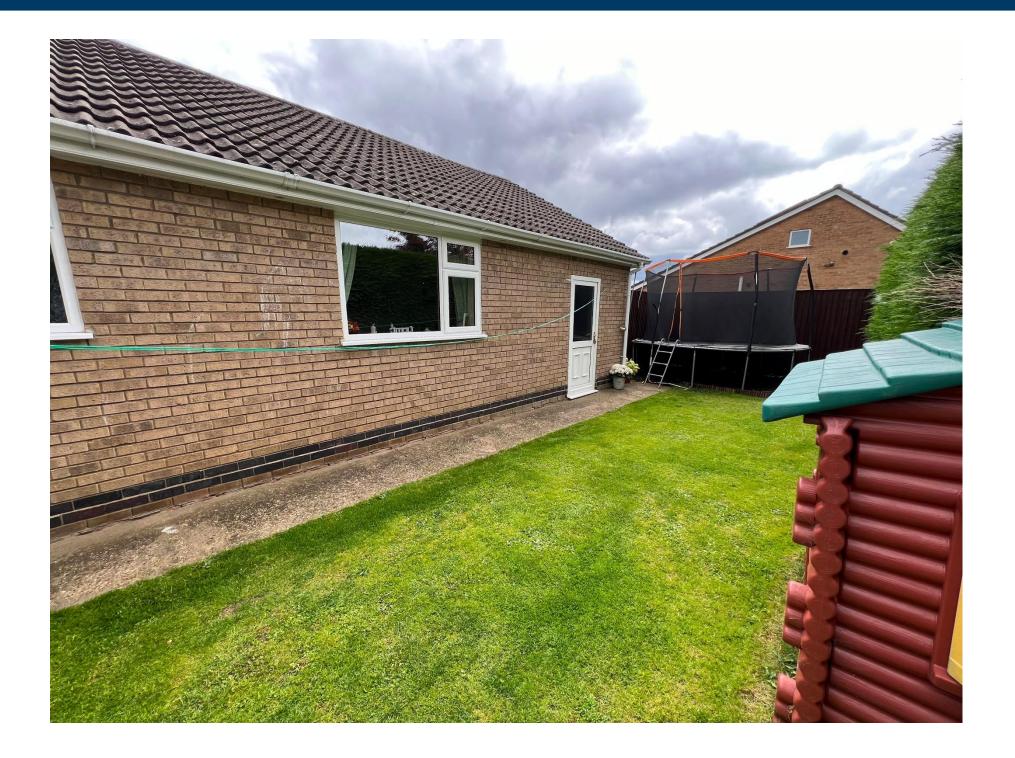

The property offers, entrance hall, lounge, kitchen diner, four bedrooms with ensuite to master and family bathroom. Outside the property to the front there is a driveway with parking for up to four cars, leading to a single garage, and lawned garden. To the rear of the property there is an enclosed garden.

#### **Outside Rear**

Lawned garden and bark patio area.