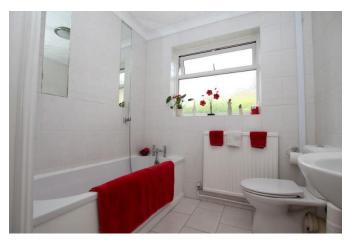

#### Bathroom

Window to rear aspect and fitted with panel bath with shower over, low level WC, wash hand basin and radiator.