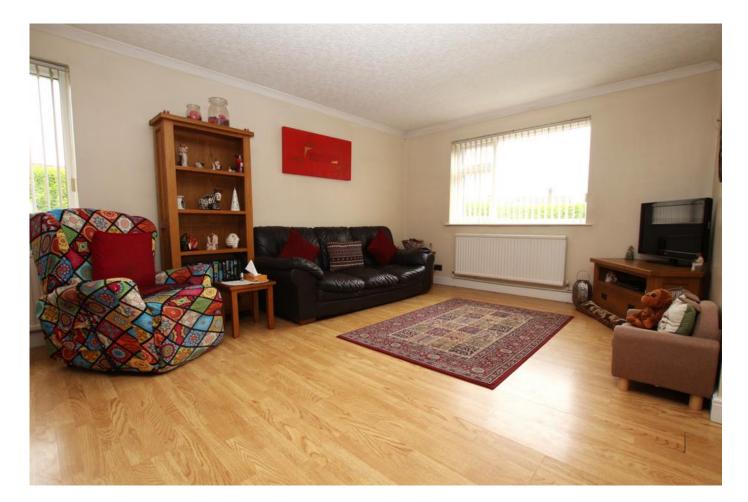

#### Lounge 6.71m x 4.57m (22'0" x 15'0")

Windows to side and front aspect and radiator.