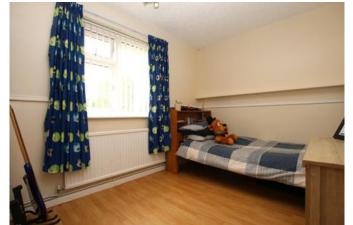

#### Bedroom Two 3.66m x 3.05m (12'0" x 10'0") Window to front aspect and radiator.

Bedroom Three 3.35m x 3.05m (11'0" x 10'0") Window to side aspect and radiator.

Bedroom Four 3.35m x 3.05m (11'0" x 10'0") Window to front aspect and radiator.