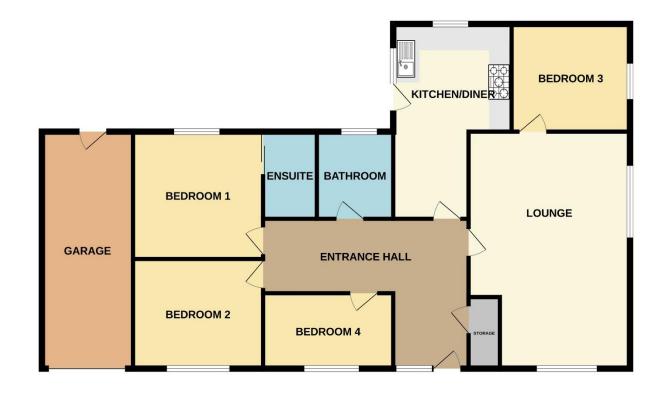

The property offers, entrance hall, lounge, kitchen diner, four bedrooms with ensuite to master and family bathroom. Outside the property to the front there is a driveway with parking for up to four cars, leading to a single garage, and lawned garden. To the rear of the property there is an enclosed garden.

GROUND FLOOR 1417 sq.ft. (131.7 sq.m.) approx.

1 CHESTNUT DRIVE, SUDBROOKE

TOTAL FLOOR AREA : 1417 sq.ft. (131.7 sq.m.) approx. Whilst every attempt has been made to ensure the accuracy of the floorplan contained here, measurements of doors, windows, crooms and any other items are approximate and no responsibility is taken for any error, omission or mis-statement. This plan is for illustrative purposes only and should be used as such by any prospective purchaser. The services, systems and applications shown have not been tested and no guarantee as to their operability or efforts 2024 Mide with Metropix 2024