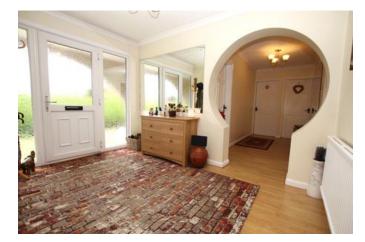

#### Entrance Hall

External door and window to front aspect, storage cupboard and radiator.