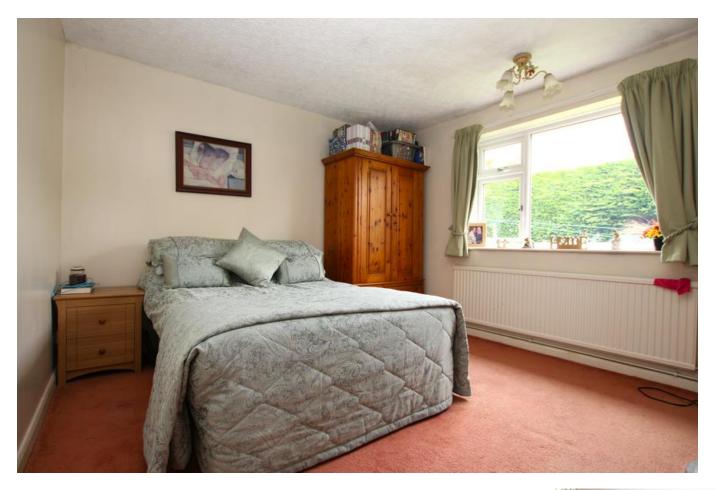

#### Bedroom One 3.66m x 3.35m (12'0" x 11'0")

Window to rear aspect and radiator.

#### En-Suite

Window to rear aspect and fitted with shower cubicle, low level WC, wash hand basin and radiator.