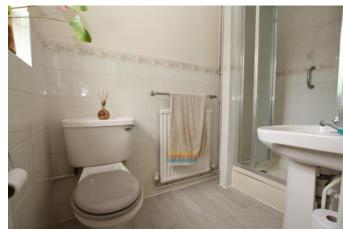

#### En-Suite

Window to rear aspect and fitted with shower cubicle, low level WC, wash hand basin and radiator.