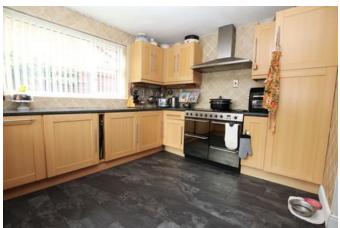

#### Kitchen Diner 5.49m x 3.35m (18'0" x 11'0")

Window to rear aspect and external door to side aspect. Fitted with a range of wall and base units with worktops over, sink with drainer, electric range cooker with extractor over, integrated dishwasher and washing machine and radiator.