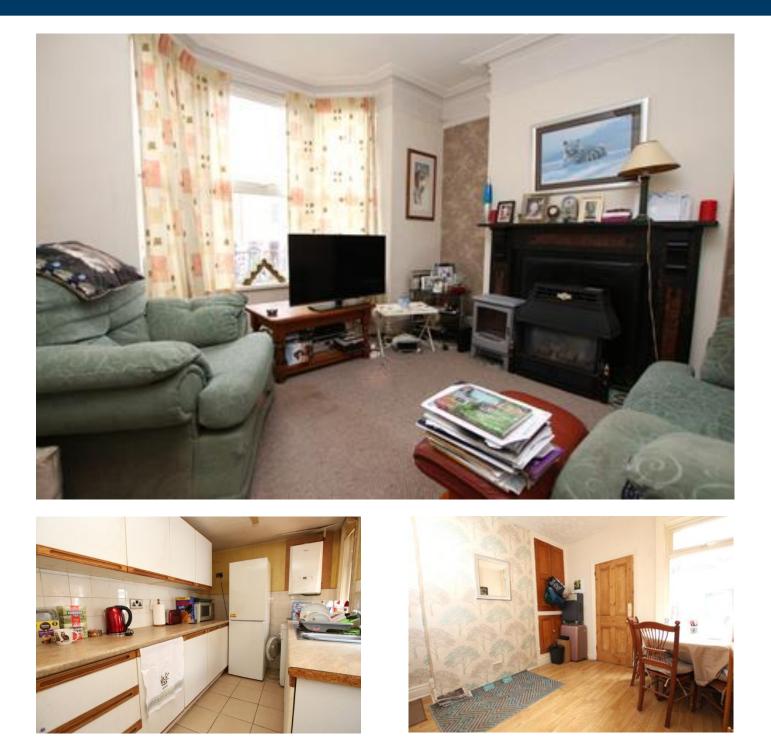

#### Lounge 3.40m x 3.17m (11'2" x 10'5") Bay window to front aspect and radiator.

Dining Room 3.45m x 3.40m (11'4" x 11'2") Window to rear aspect, understair cupboard and radiator.

#### Kitchen 3.43m x 2.02m (11'4" x 6'7")

Window and external door to side aspect. Fitted with a range of wall and base units with worktops over, space for freestanding cooker, fridge freezer and space and plumbing for washing machine, and sink with drainer.