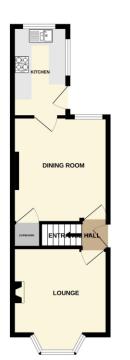

The house consists of entrance hall, lounge, dining room and kitchen to the ground floor. To the first floor there are two double bedrooms and family shower room. Outside the property to the rear there is an enclosed courtyard garden, outbuildings and views over the common.

GROUND FLOOR 372 sq.ft. (34.6 sq.m.) approx. 1ST FLOOR 364 sq.ft. (33.8 sq.m.) approx.

45 LACEDY STREET TOTAL FLOOR AREA: 739 sq.ft; (64.4 sq.m.) approx. Wolf envys statery takes has the same are specially of the floors in constant bare, measurement of box, motion or net summarize the floar has the floarest sectory of the floarest bard and the sectory projection protection. The floar has floarest projection of and disposition of the summarized protection protection. The floar has floarest protection of the summarized floarest protection of box, measurements with the sectory of the sectory of the sectory of the sectory of the sectory projection protection. The floar has floarest protection of the sectory of the sec