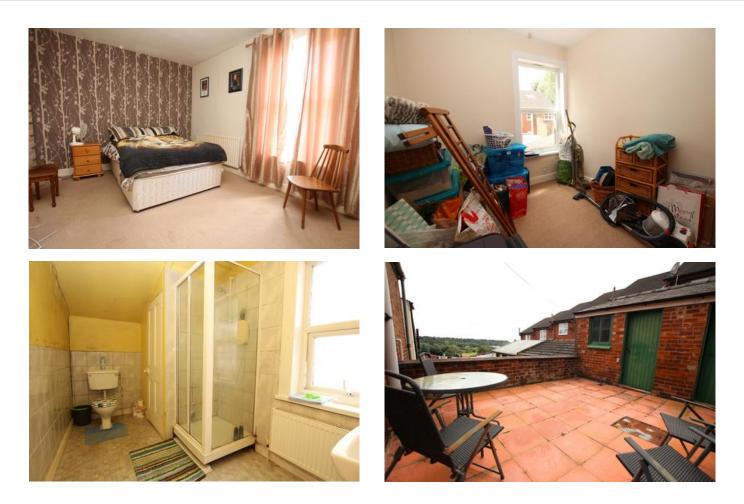

#### Landing

Bedroom One 3.40m x 3.17m (11'2" x 10'5") Dual windows to front aspect and radiator.

Bedroom Two 3.43m x 2.80m (11'4" x 9'2") Window to rear aspect and radiator.

#### Shower Room 2.05m x 3.28m (6'8" x 10'10")

Window to side aspect and fitted with shower cubicle, wash hand basin, low level WC, radiator and airing cupboard.

#### Outside

To the rear of the property there is an enclosed courtyard garden and outbuildings with views over the countryside.