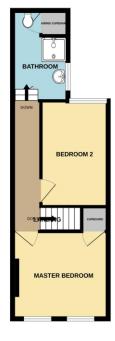

#### Landing

Bedroom One 3.40m x 3.17m (11'2" x 10'5") Dual windows to front aspect and radiator.

Bedroom Two 3.43m x 2.80m (11'4" x 9'2") Window to rear aspect and radiator.

#### Shower Room 2.05m x 3.28m (6'8" x 10'10")

Window to side aspect and fitted with shower cubicle, wash hand basin, low level WC, radiator and airing cupboard.

GROUND FLOOR 372 sq.ft. (34.6 sq.m.) approx. 1ST FLOOR 364 sq.ft. (33.8 sq.m.) approx.

45 LACEDY STREET TOTAL FLOOR AREA: 739 sq.ft; (64.4 sq.m.) approx. Wolf envys statery takes has the same are specially of the floors in constant bare, measurement of box, motion or net summarize the floar has the floarest sectory of the floarest bard and the sectory projection protection. The floar has floarest projection of and disposition of the summarized protection protection. The floar has floarest protection of the summarized floarest protection of box, measurements with the sectory of the sectory of the sectory of the sectory of the sectory projection protection. The floar has floarest protection of the sectory of the sec