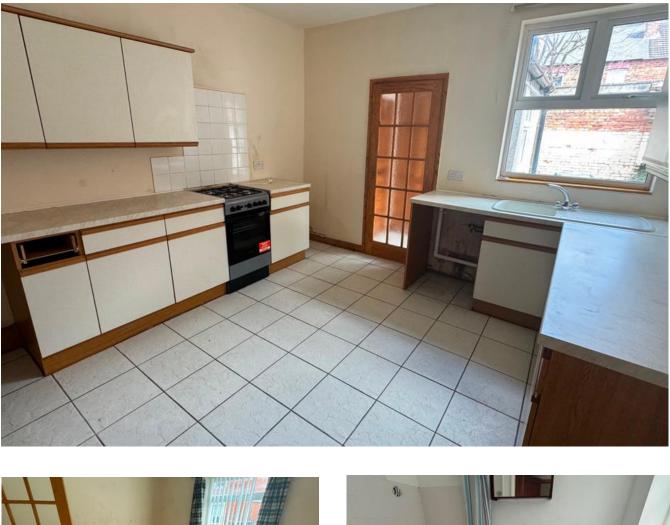

#### Kitchen/Diner 3.71m x 3.45m (12'2" x 11'4")

With Window to the rear aspect, tiled floor, range of base and eye level units, inset sink unit, plumbing for washing machine and an under stairs cupboard.