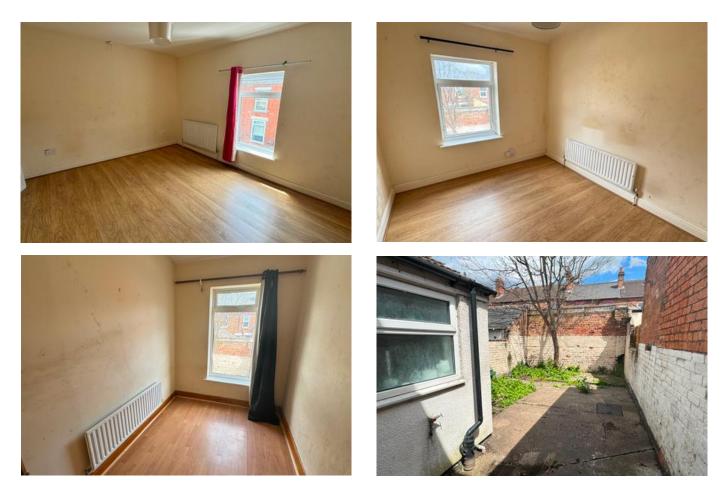

# First Floor Landing

With access to bedrooms.

Bedroom One 4.62m x 3.40m (15'2" x 11'2") With window to front aspect, built-in wardrobes and radiator.

Bedroom Two 2.89m x 2.64m (9'6" x 8'8") With window to rear aspect and radiator.

Bedroom Three 3.40m x 1.85m (11'2" x 6'1") With window to rear aspect and radiator.

### Outside

There is an enclosed garden area to the rear of the property.