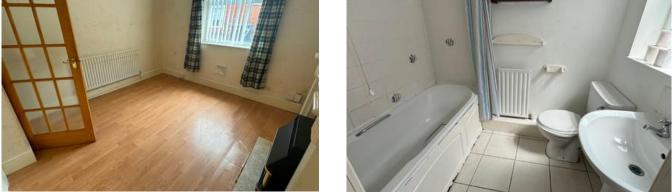

#### Entrance hall

Door to side elevation and stairs to first floor.

#### Family Bathroom With window to the side aspect, low level WC, wash hand basin, panelled bath tiling to splash backs and radiator.