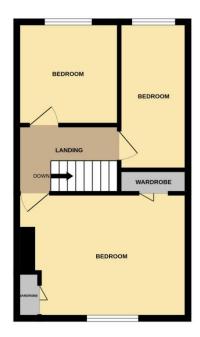

# First Floor Landing

With access to bedrooms.

Bedroom One 4.62m x 3.40m (15'2" x 11'2") With window to front aspect, built-in wardrobes and radiator.

Bedroom Two 2.89m x 2.64m (9'6" x 8'8") With window to rear aspect and radiator.

Bedroom Three 3.40m x 1.85m (11'2" x 6'1") With window to rear aspect and radiator.

1ST FLOOR 385 sq.ft. (35.7 sq.m.) approx.

ASHFIELD STREET LN2 5EP TOTAL FLOOR AREA: 822 eg/th, 76.3 eg.m.) approx. White new stemps have made to ensure the accuracy of the docision contained here, measurements of docs, windows, norms and any offer items are approximate and no responsibility is taken for any enromssan or metawatement. This pain is no full windows and the second state of the approximate prospective puchase. The base is no full windows and the second state of the approximate the second state of the second state of the second state of the genutate the second state of the second state of the second state of the second Made windows and state of the second state of th