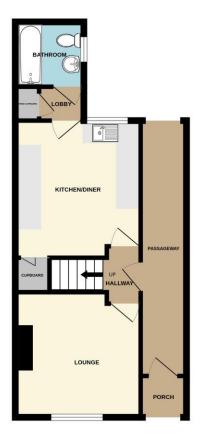

#### Private Passageway

Having a door to the front elevation and opening onto the rear garden.

#### Entrance hall

Door to side elevation and stairs to first floor.

#### Lounge 3.45m x 3.38m (11'4" x 11'1")

With window to the front aspect, gas fire and radiator.

#### Kitchen/Diner 3.71m x 3.45m (12'2" x 11'4")

With Window to the rear aspect, tiled floor, range of base and eye level units, inset sink unit, plumbing for washing machine and an under stairs cupboard.

Rear Lobby With door to rear garden.

#### Family Bathroom With window to the side aspect, low level WC, wash hand basin, panelled bath tiling to splash backs and radiator.

1ST FLOOR 385 sq.ft. (35.7 sq.m.) approx.

ASHFIELD STREET LN2 5EP TOTAL FLOOR AREA: 822 eg/th, 76.3 eg.m.) approx. White new stemps have made to ensure the accuracy of the docision contained here, measurements of docs, windows, norms and any offer items are approximate and no responsibility is taken for any enromssan or metawatement. This pain is no full windows and the second state of the approximate prospective puchase. The base is no full windows and the second state of the approximate the second state of the second state of the second state of the genutate the second state of the second state of the second state of the second Made windows and state of the second state of th