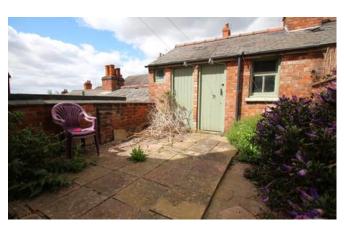

#### Outside

To the rear of the property there is an enclosed paved courtyard with brick storage shed, accessed via a shared passageway. On-street parking is available.