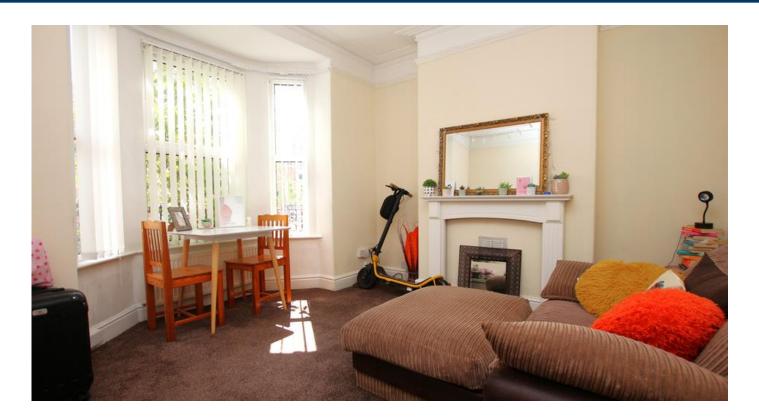

# Lounge

12'0" x 11'1" (3.7m x 3.4m)

Bay window to front aspect, radiator and gas fire within decorative surround.