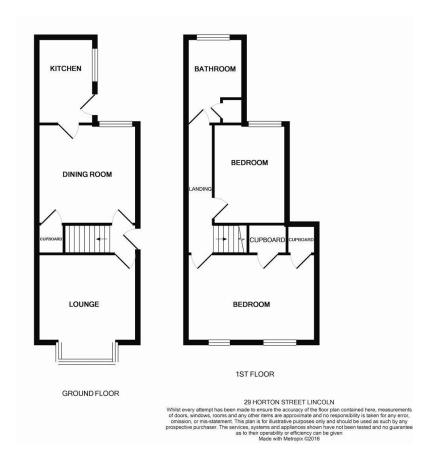

### **Entrance Hall**

The property is entered via a shared passageway with door to the side elevation leading into a hallway with stairs to the first floor landing.

# Lounge

12'0" x 11'1" (3.7m x 3.4m)

Bay window to front aspect, radiator and gas fire within decorative surround.

# Dining Room

12'0" x 11'1" (3.7m x 3.4m)

Upvc double glazed window to rear aspect and understairs storage cupboard.

#### Kitchen

10'5" x 6'1" (3.2m x 1.9m)

Upvc double glazed window and door to side aspect, stainless steel sink with mixer tap over, fitted electric oven with electric hob and extractor fan over, a range of base and wall mounted units with work surface over, and part tiled walls.

# **Bedroom One**

15'6" x 10'5" (4.7m x 3.2m)

Upvc double glazed window to front aspect, radiator and built in storage cupboard.

# **Bedroom Two**

12'0" x 8'2" (3.7m x 2.5m)

Upvc double glazed window to rear aspect and radiator.

### Bathroom

Upvc double glazed window to rear aspect. Fitted with a bathroom suite comprising low level wc, hand basin, panelled bath with shower over and radiator.

#### Outside

To the rear of the property there is an enclosed paved courtyard with brick storage shed, accessed via a shared passageway. On-street parking is available.