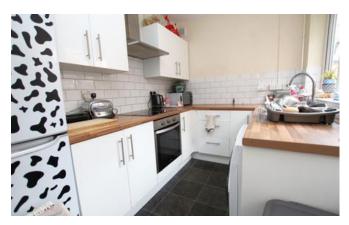

#### Kitchen

10'5" x 6'1" (3.2m x 1.9m)

Upvc double glazed window and door to side aspect, stainless steel sink with mixer tap over, fitted electric oven with electric hob and extractor fan over, a range of base and wall mounted units with work surface over, and part tiled walls.