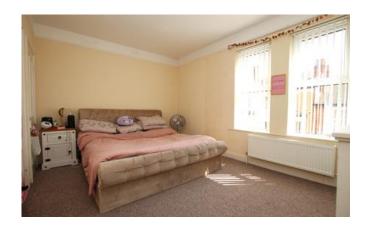

# **Bedroom One**

15'6" x 10'5" (4.7m x 3.2m)

Upvc double glazed window to front aspect, radiator and built in storage cupboard.