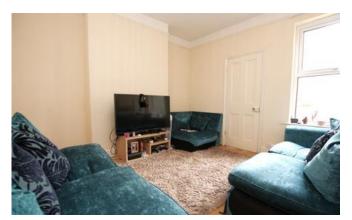

# Dining Room

12'0" x 11'1" (3.7m x 3.4m)

Upvc double glazed window to rear aspect and understairs storage cupboard.