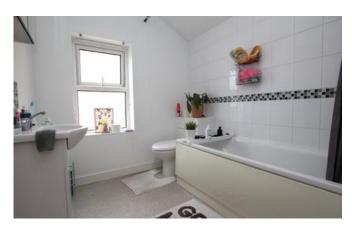

### Bathroom

Upvc double glazed window to rear aspect. Fitted with a bathroom suite comprising low level wc, hand basin, panelled bath with shower over and radiator.