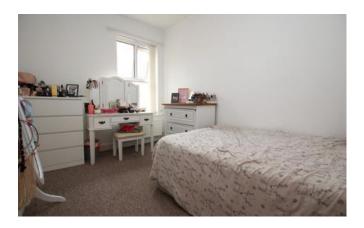

# **Bedroom Two**

12'0" x 8'2" (3.7m x 2.5m)

Upvc double glazed window to rear aspect and radiator.