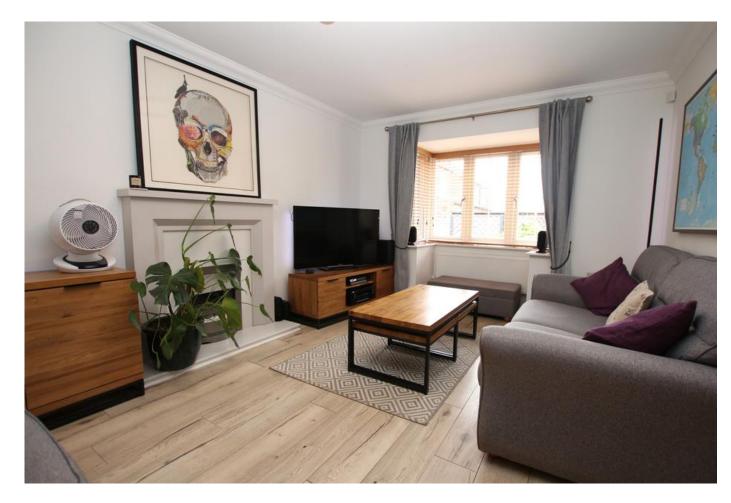

# Lounge 10'1" x 16'5" (3.1m x 5m)

Bay window to front aspect, feature fire place and radiator.