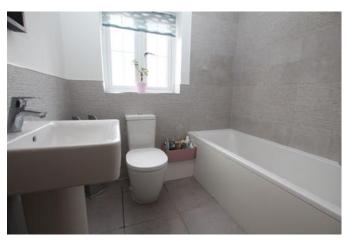

#### Bathroom 6.80m x 7.10m (22'4" x 23'4")

Window to front aspect and fitted with panel bath with shower over, low level WC, wash hand basin. storage cupboard and radiator.