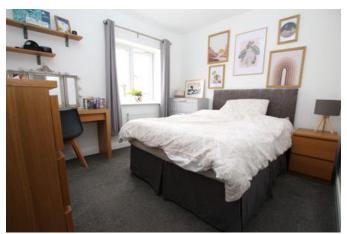

# Bedroom One 10'1" x 11'10" (3.1m x 3.6m)

Window to front aspect, fitted wardrobe and radiator.

# Bedroom Two 10'1" x 13'11" (3.1m x 4.2m)

Window to rear aspect and radiator.

# Bedroom Three 6'10" x 10'5" (2.1m x 3.2m)

window to rear aspect and radiator.