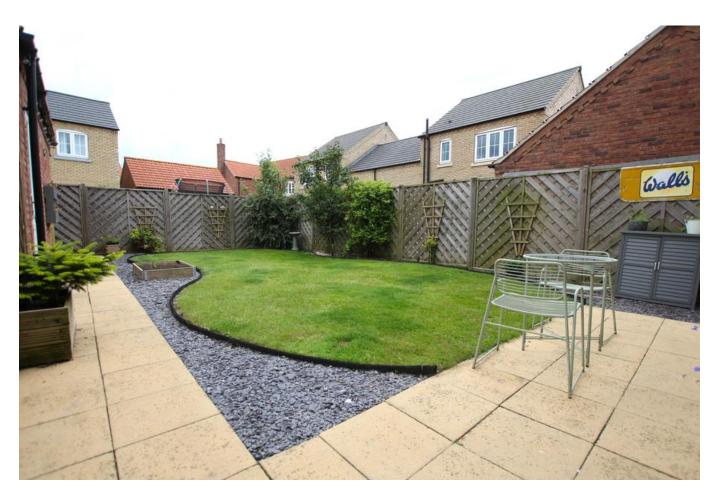

The property consists of entrance hall, kitchen diner, lounge, and WC to the ground floor. To the first floor there are three bedrooms with en-suite to main and family bathroom.

Outside the property to the front there is a block paved driveway leading to a single garage. To the rear of the property there is an enclosed landscaped garden with patio area.

# **Outside Rear**

Landscaped garden with patio area.