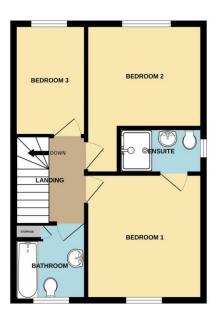

The property consists of entrance hall, kitchen diner, lounge, and WC to the ground floor. To the first floor there are three bedrooms with en-suite to main and family bathroom.

Outside the property to the front there is a block paved driveway leading to a single garage. To the rear of the property there is an enclosed landscaped garden with patio area.

# Landing

Access to loft space.

# Bedroom One 10'1" x 11'10" (3.1m x 3.6m)

Window to front aspect, fitted wardrobe and radiator.

# En-Suite 7'11" x 4'2" (2.4m x 1.3m)

Window to side aspect and fitted with shower cubicle, wash hand basin, low level WC and radiator.

# Bedroom Two 10'1" x 13'11" (3.1m x 4.2m)

Window to rear aspect and radiator.

# Bedroom Three 6'10" x 10'5" (2.1m x 3.2m)

window to rear aspect and radiator.

#### Bathroom 6.80m x 7.10m (22'4" x 23'4")

Window to front aspect and fitted with panel bath with shower over, low level WC, wash hand basin. storage cupboard and radiator.

GROUND FLOOR 453 sq.ft. (42.1 sq.m.) approx.

1ST FLOOR 444 sq.ft. (41.3 sq.m.) approx.