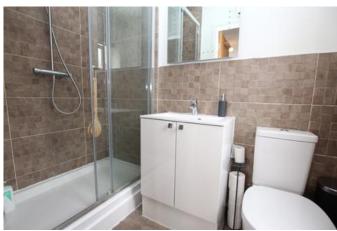

# En-Suite 7'11" x 4'2" (2.4m x 1.3m)

Window to side aspect and fitted with shower cubicle, wash hand basin, low level WC and radiator.

#### Bathroom 6.80m x 7.10m (22'4" x 23'4")

Window to front aspect and fitted with panel bath with shower over, low level WC, wash hand basin. storage cupboard and radiator.