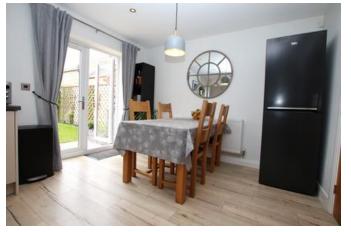

# Kitchen Diner 17'7" x 10'1" (5.4m x 3.1m)

Window and patio doors to rear aspect and fitted with a range of wall and base units with worktops over, sink with drainer, integrated single oven, four ring induction hob with extractor over, integrated dishwasher and washing machine, and radiator.