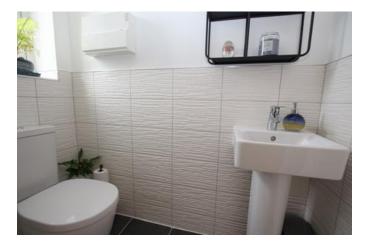

# WC 2'1" x 5'1" (0.6m x 1.5m)

Window to front aspect and fitted with low level WC, wash hand basin, extractor and radiator.