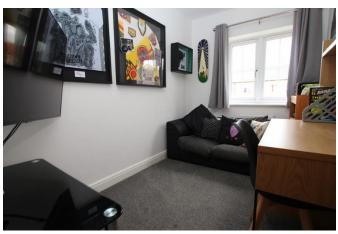

# Bedroom One 10'1" x 11'10" (3.1m x 3.6m)

Window to front aspect, fitted wardrobe and radiator.

# Bedroom Two 10'1" x 13'11" (3.1m x 4.2m)

Window to rear aspect and radiator.

# Bedroom Three 6'10" x 10'5" (2.1m x 3.2m)

window to rear aspect and radiator.