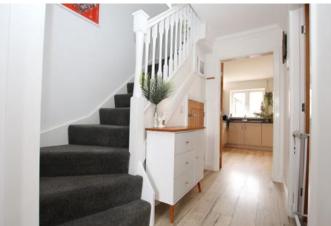

#### **Entrance Hall**

External door to front aspect, storage cupboard, stairs to first floor and radiator.

# Landing

Access to loft space.