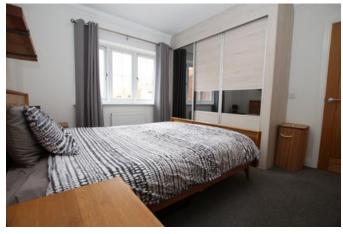

# Bedroom One 10'1" x 11'10" (3.1m x 3.6m)

Window to front aspect, fitted wardrobe and radiator.

# Bedroom Two 10'1" x 13'11" (3.1m x 4.2m)

Window to rear aspect and radiator.

# Bedroom Three 6'10" x 10'5" (2.1m x 3.2m)

window to rear aspect and radiator.