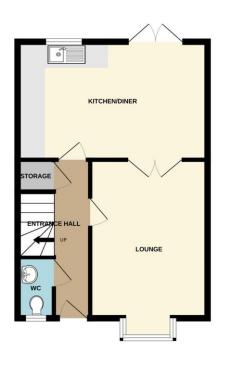

The property consists of entrance hall, kitchen diner, lounge, and WC to the ground floor. To the first floor there are three bedrooms with en-suite to main and family bathroom.

Outside the property to the front there is a block paved driveway leading to a single garage. To the rear of the property there is an enclosed landscaped garden with patio area.

#### **Entrance Hall**

External door to front aspect, storage cupboard, stairs to first floor and radiator.

# WC 2'1" x 5'1" (0.6m x 1.5m)

Window to front aspect and fitted with low level WC, wash hand basin, extractor and radiator.

# Kitchen Diner 17'7" x 10'1" (5.4m x 3.1m)

Window and patio doors to rear aspect and fitted with a range of wall and base units with worktops over, sink with drainer, integrated single oven, four ring induction hob with extractor over, integrated dishwasher and washing machine, and radiator.

# Lounge 10'1" x 16'5" (3.1m x 5m)

Bay window to front aspect, feature fire place and radiator.

GROUND FLOOR 453 sq.ft. (42.1 sq.m.) approx.

1ST FLOOR 444 sq.ft. (41.3 sq.m.) approx.