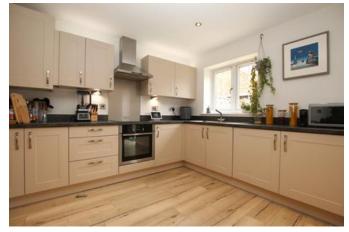

# Kitchen Diner 17'7" x 10'1" (5.4m x 3.1m)

Window and patio doors to rear aspect and fitted with a range of wall and base units with worktops over, sink with drainer, integrated single oven, four ring induction hob with extractor over, integrated dishwasher and washing machine, and radiator.